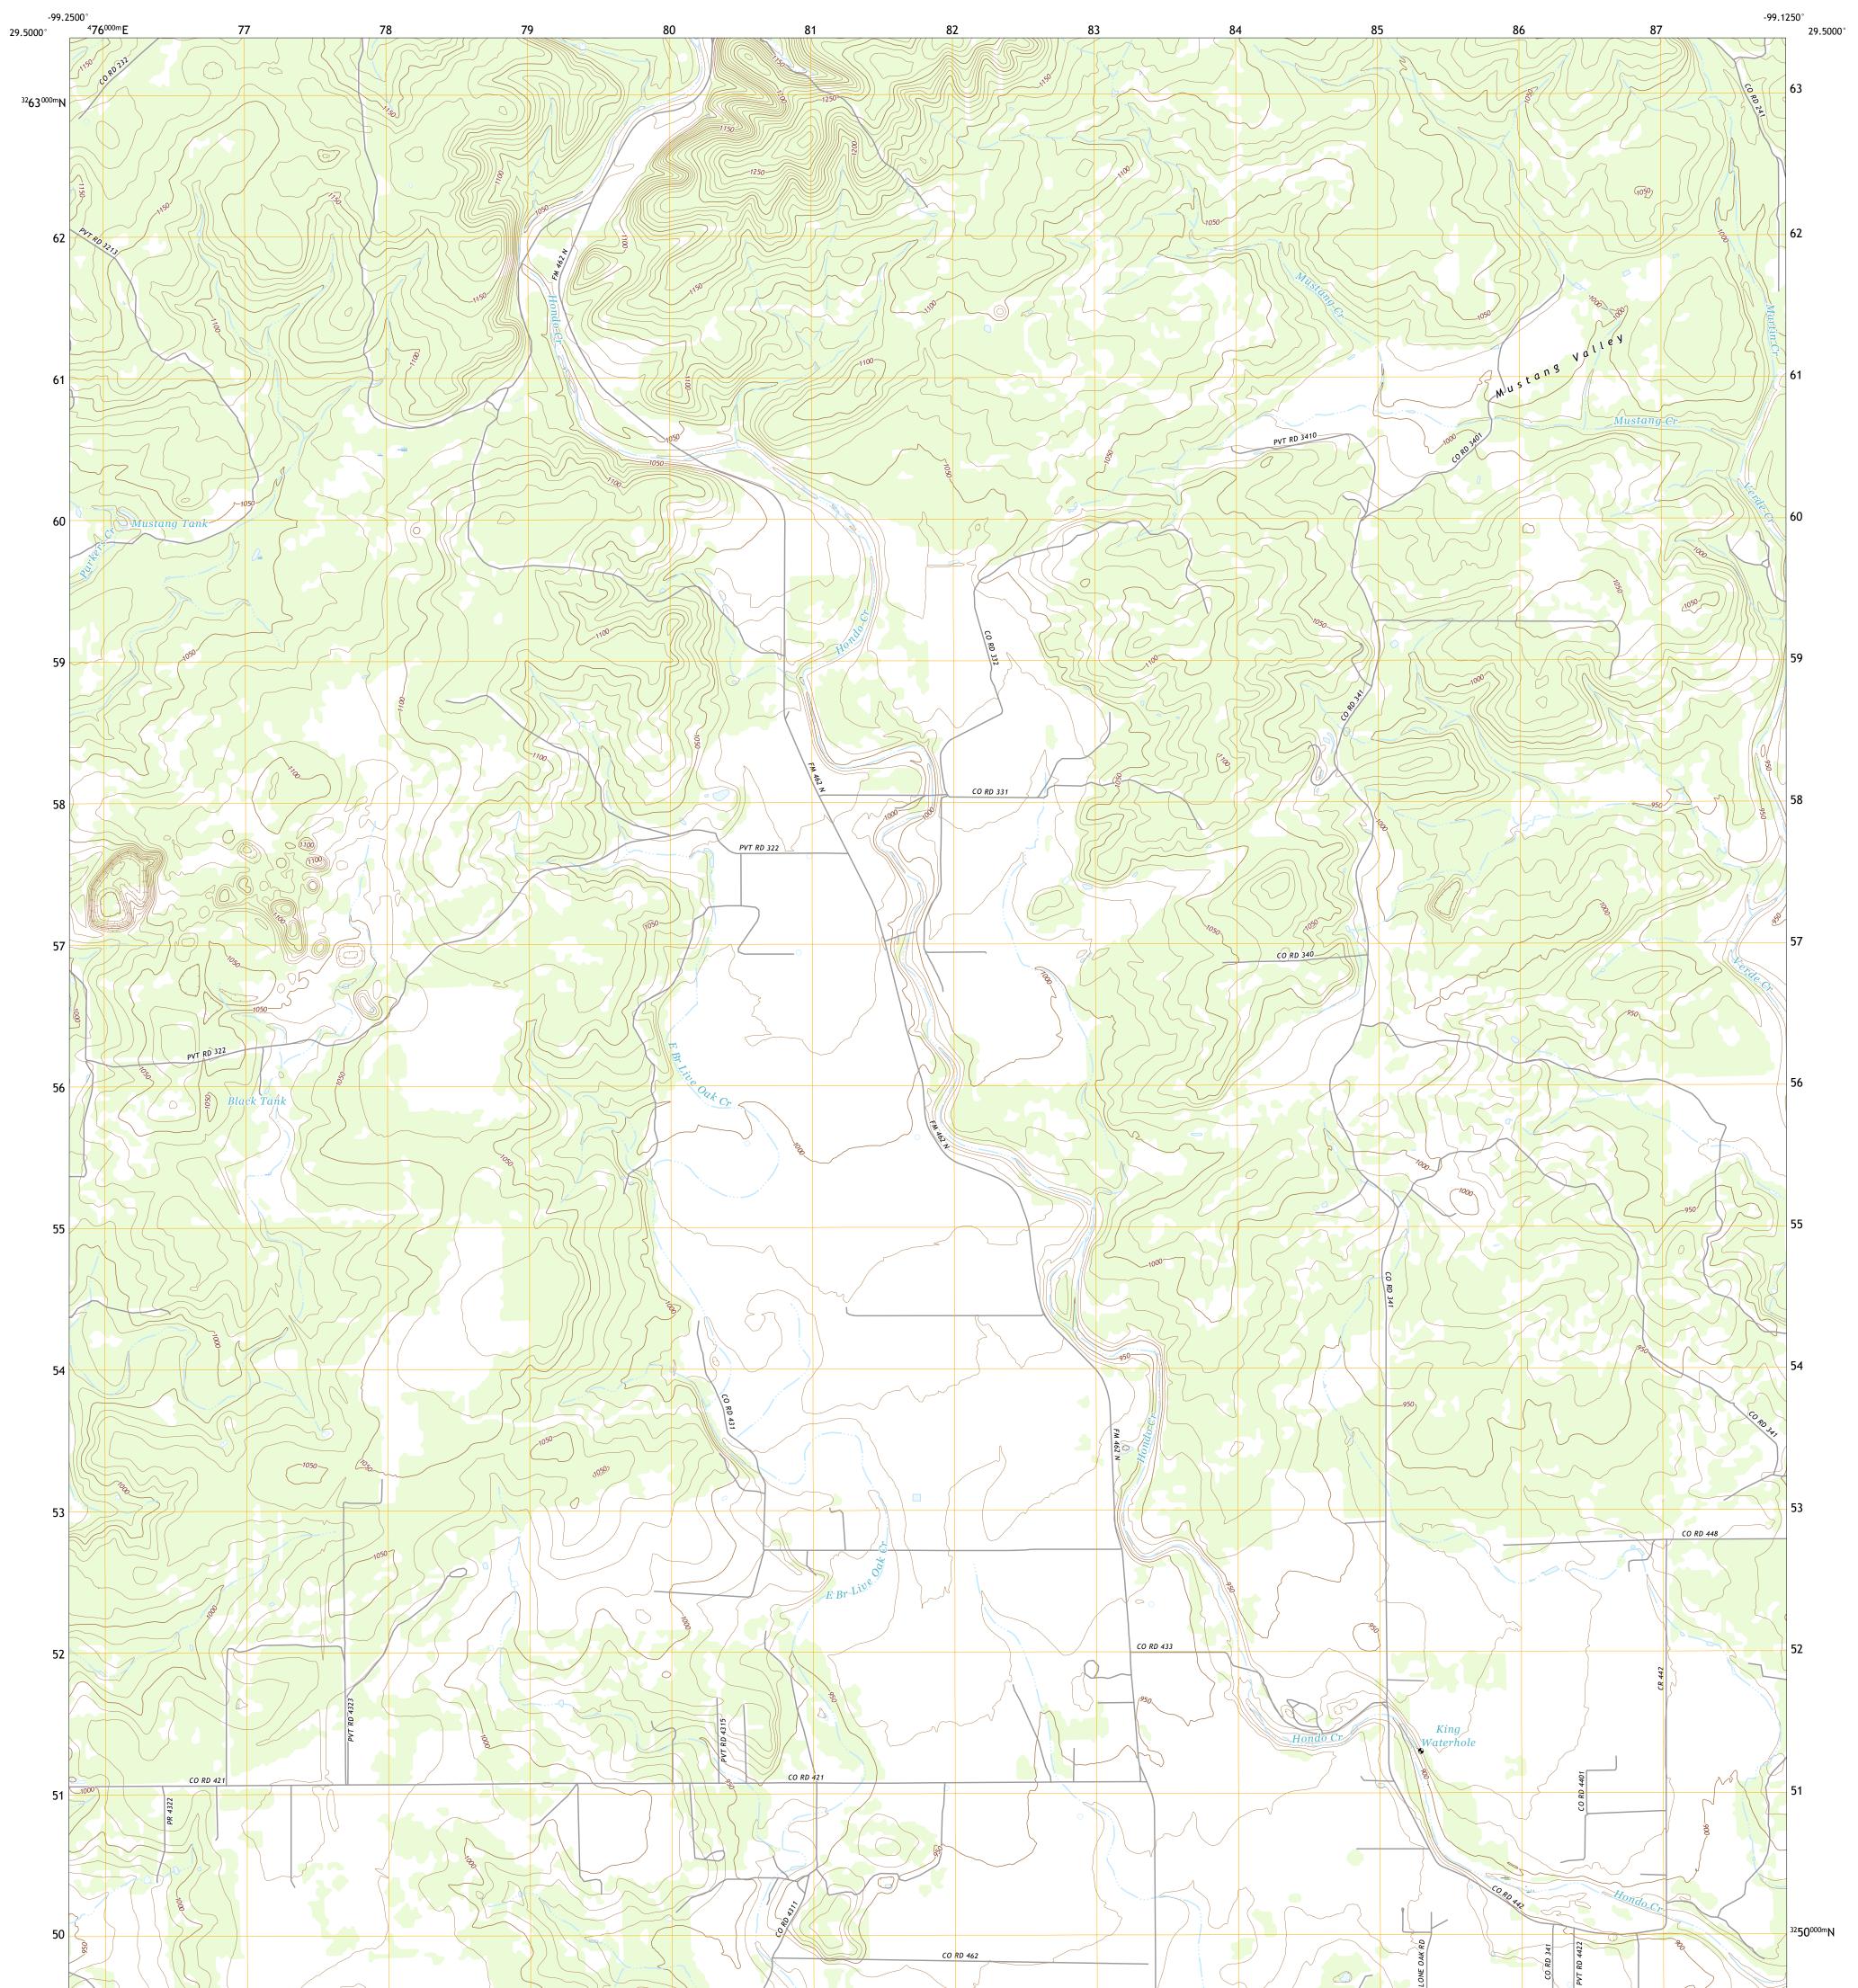

## U.S. DEPARTMENT OF THE INTERIOR U.S. GEOLOGICAL SURVEY

MUSTANG VALLEY QUADRANGLE TEXAS - MEDINA COUNTY 7.5-MINUTE SERIES

**Produced by the United States Geological Survey** North American Datum of 1983 (NAD83) World Geodetic System of 1984 (WGS84). Projection and 1 000-meter grid:Universal Transverse Mercator, Zone 14R This map is not a legal document. Boundaries may be generalized for this map scale. Private lands within government reservations may not be shown. Obtain permission before entering private lands.