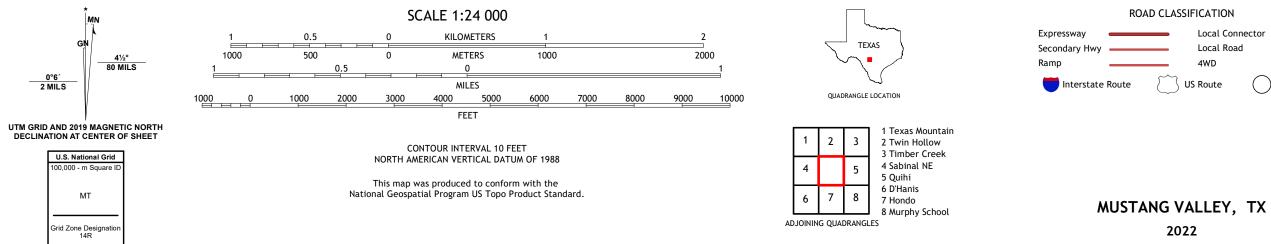

## U.S. DEPARTMENT OF THE INTERIOR U.S. GEOLOGICAL SURVEY

MUSTANG VALLEY QUADRANGLE TEXAS - MEDINA COUNTY 7.5-MINUTE SERIES

**Produced by the United States Geological Survey** North American Datum of 1983 (NAD83) World Geodetic System of 1984 (WGS84). Projection and 1 000-meter grid:Universal Transverse Mercator, Zone 14R This map is not a legal document. Boundaries may be generalized for this map scale. Private lands within government reservations may not be shown. Obtain permission before entering private lands.