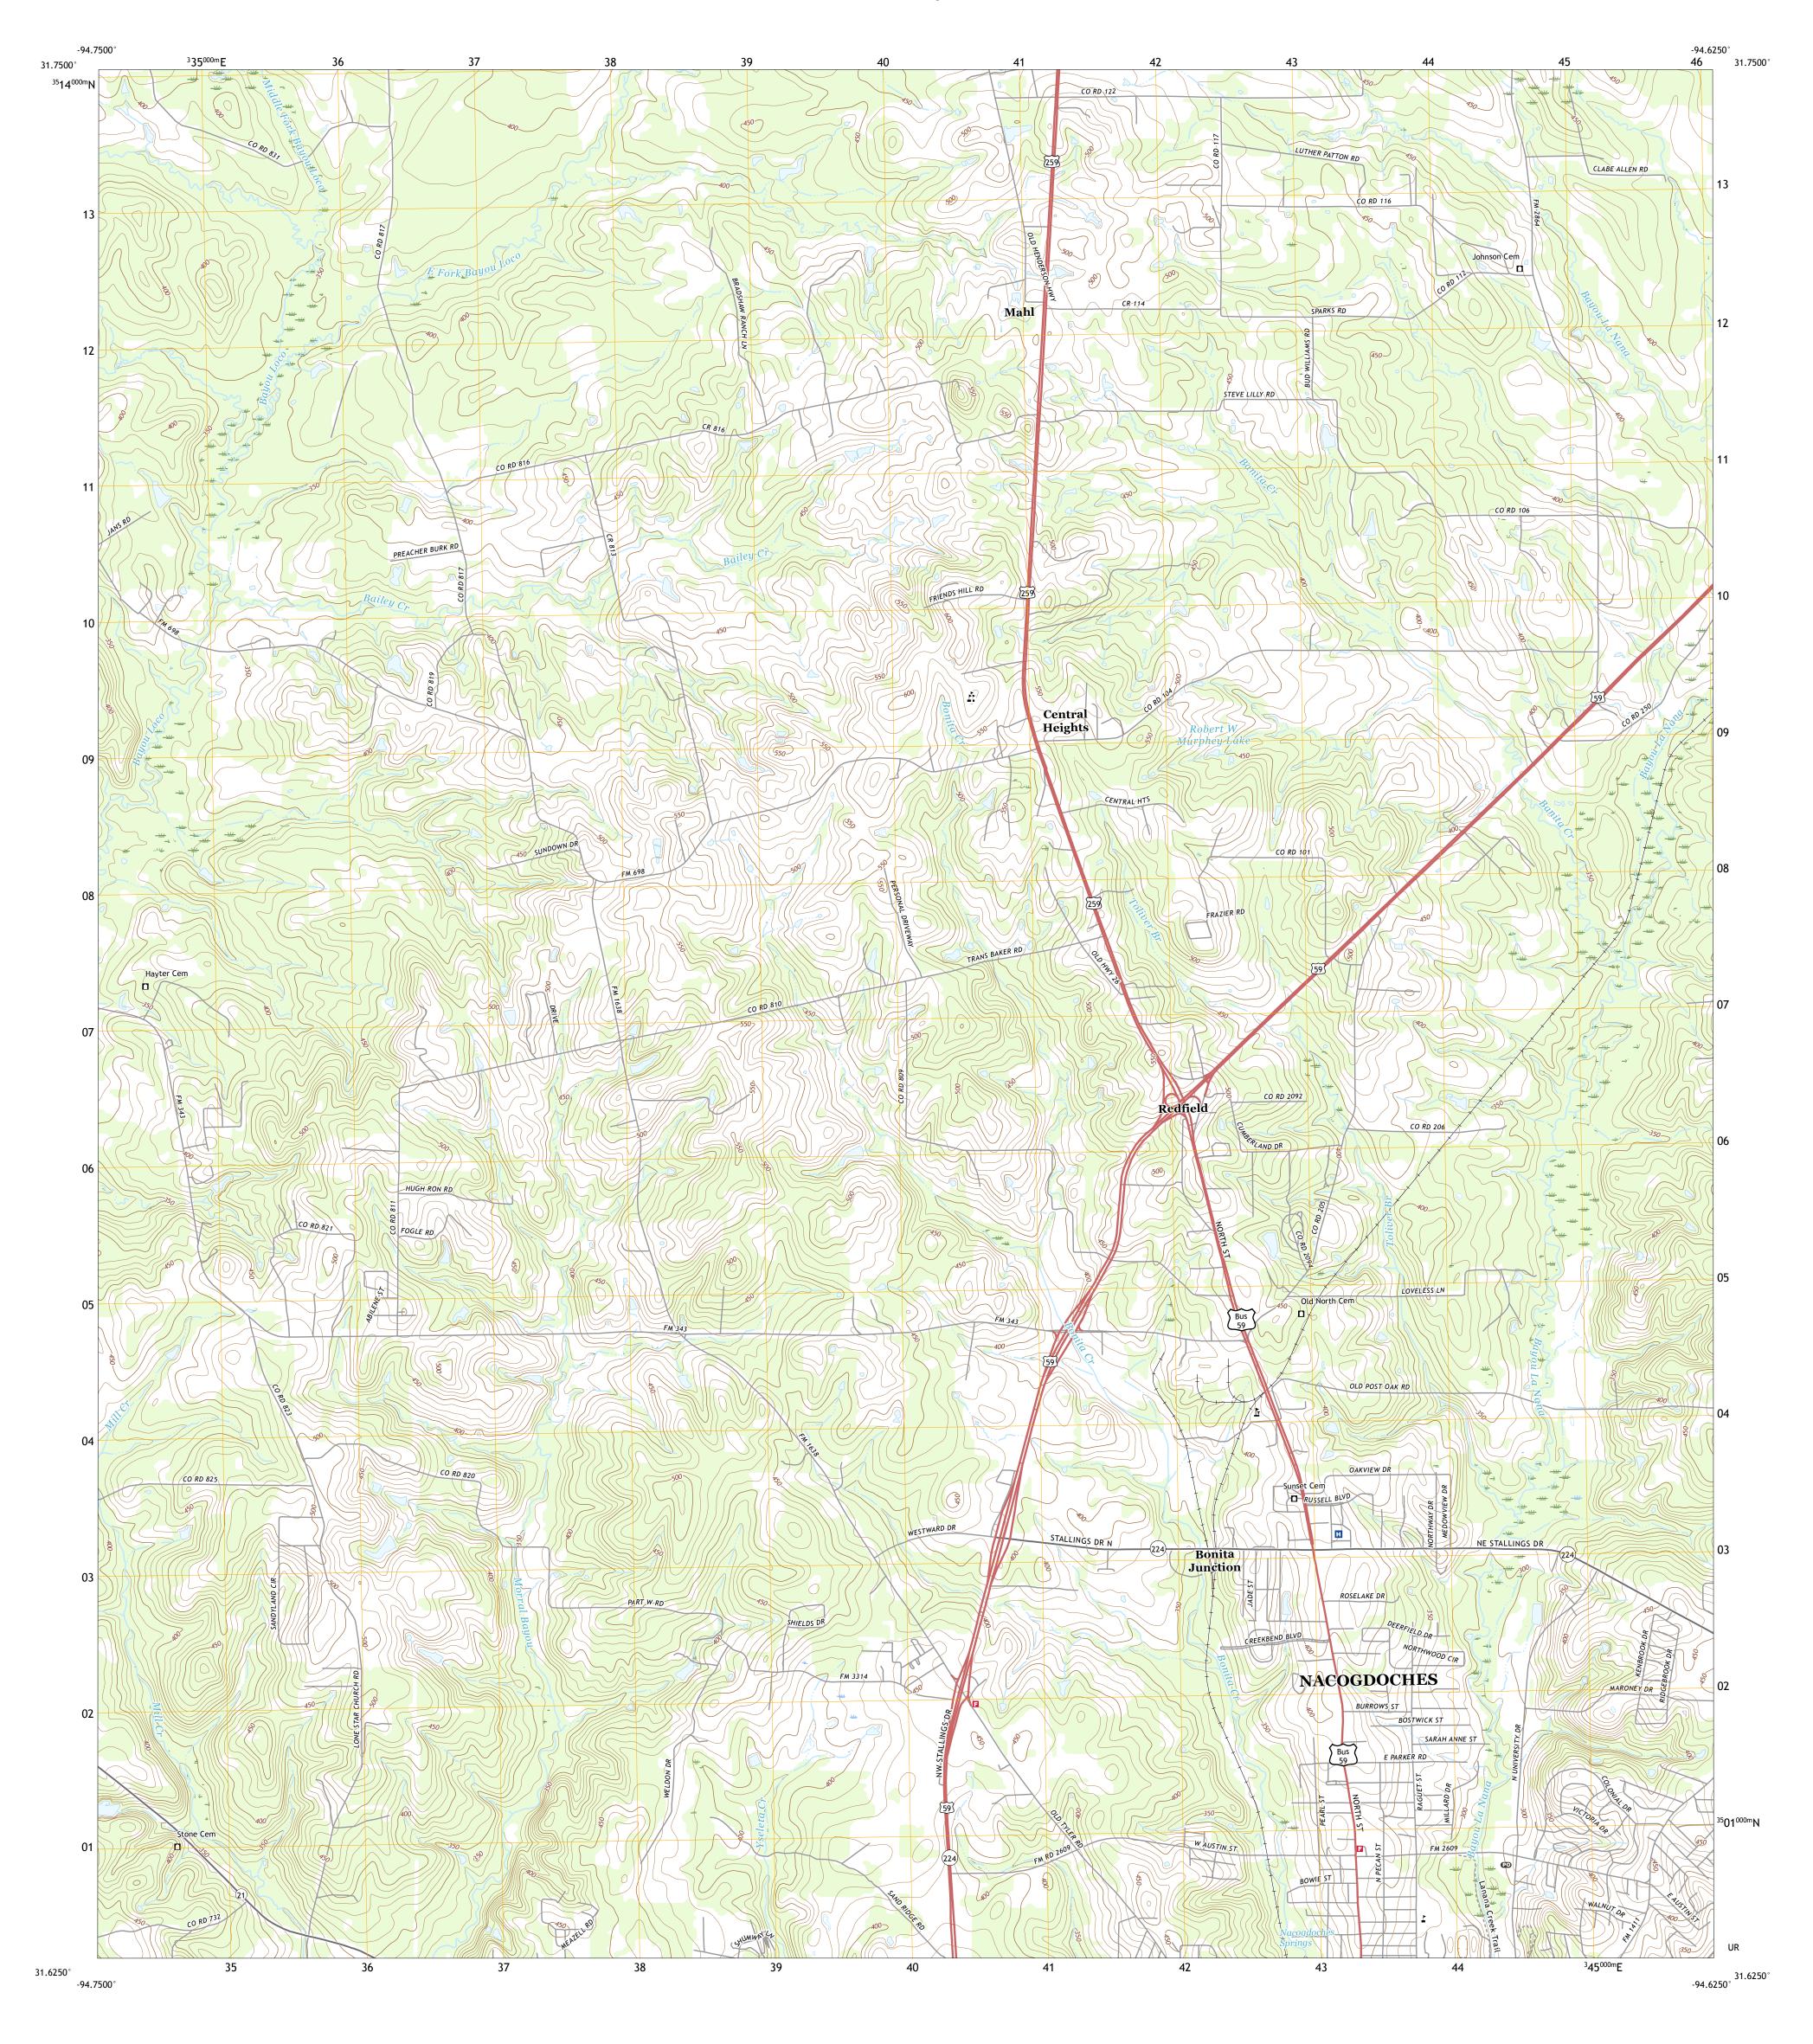

U.S. National Grid 100,000 - m Square ID

UR

Grid Zone Designation

Produced by the United States Geological Survey

generalized for this map scale. Private lands within government reservations may not be shown. Obtain permission before

North American Datum of 1983 (NAD83) World Geodetic System of 1984 (WGS84). Projection and 1 000-meter grid:Universal Transverse Mercator, Zone 15R

This map is not a legal document. Boundaries may be

entering private lands.

Hydrography.....

Imagery.... Roads..... Names.....

Boundaries...



This map was produced to conform with the National Geospatial Program US Topo Product Standard, 2011. A metadata file associated with this product is draft version 0.6.18



ROAD CLASSIFICATION

US Route

Secondary Hwy -

Interstate Route

Ramp

Local Road

St