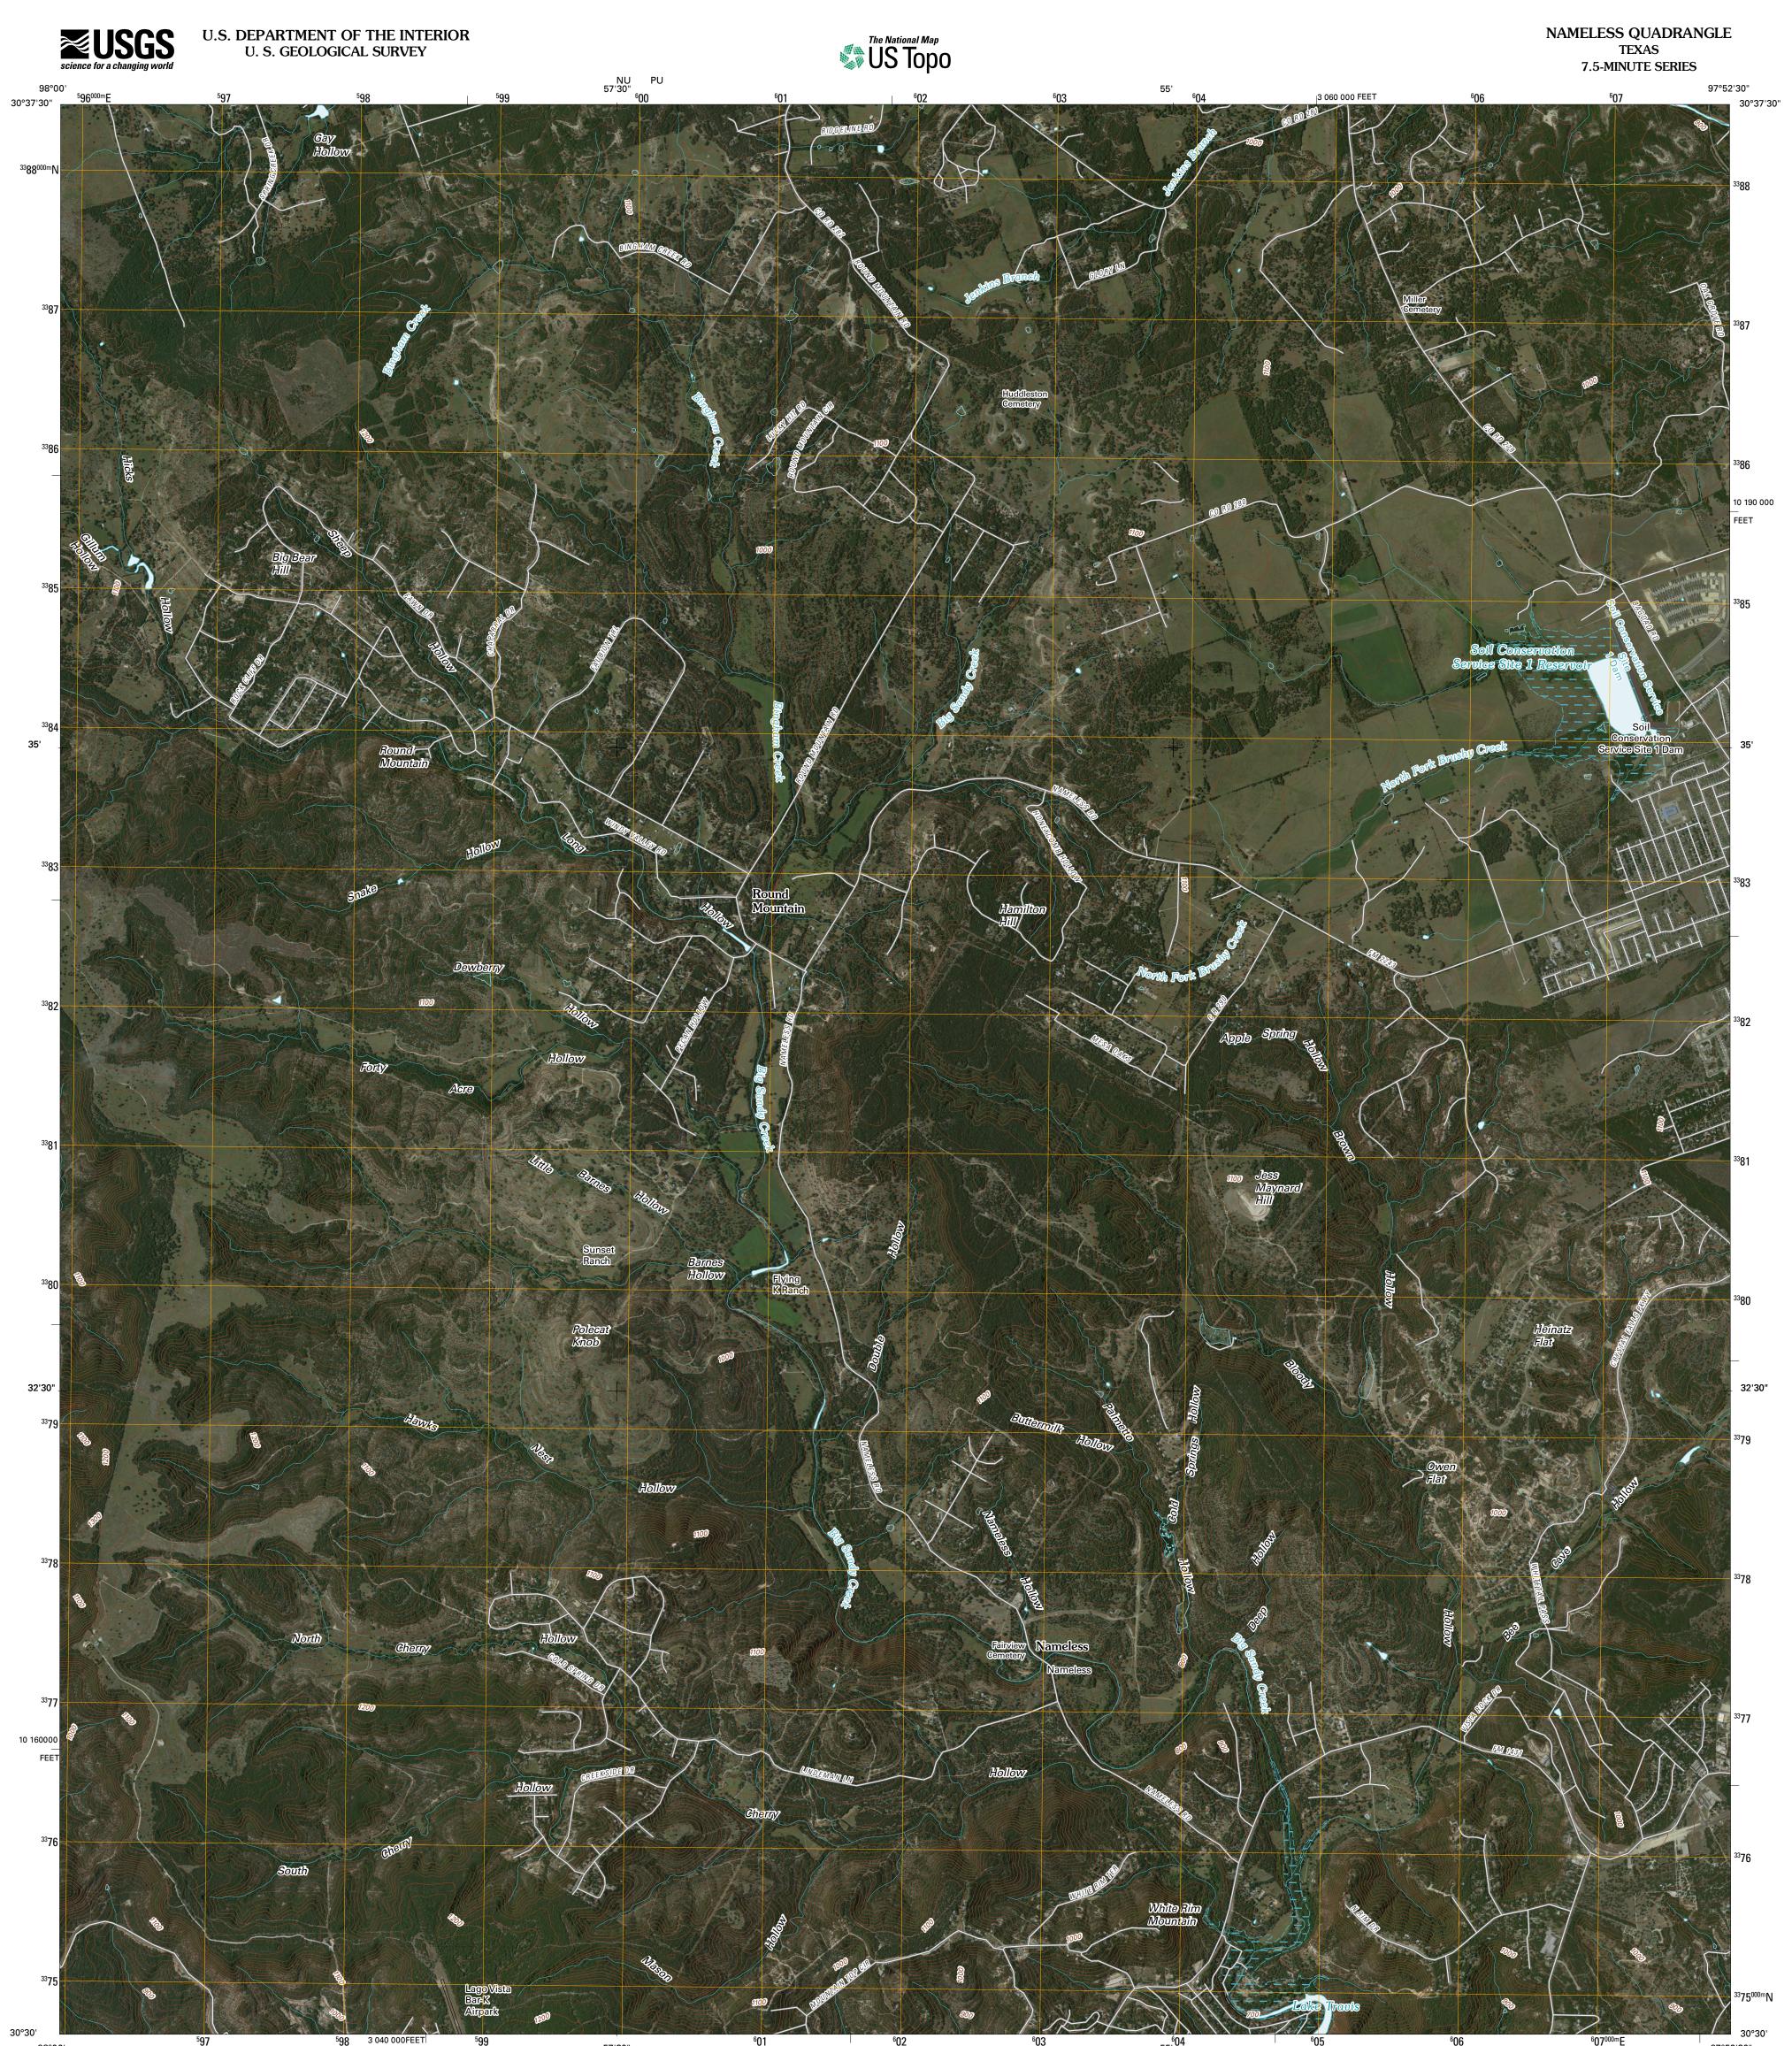

Produced by the United States Geological Survey North American Datum of 1983 (NAD83) World Geodetic System of 1984 (WGS84). Projection and 1 000-meter grid: Universal Transverse Mercator, Zone 14R 10 000-foot ticks: Texas Coordinate System of 1983 (central zone)

Imagery......NAIP, June 2008 Roads.....US Census Bureau TIGER data with limited USGS updates, 2004 - 2005 Names.....GNIS, 2008 Hydrography.....National Hydrography Dataset, 1995 Contours....National Elevation Dataset, 2002