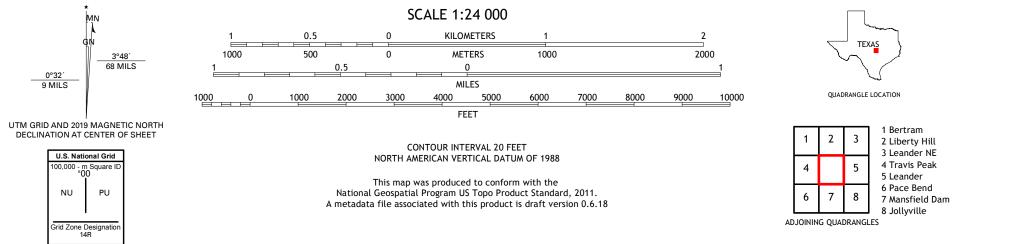

## U.S. DEPARTMENT OF THE INTERIOR U.S. GEOLOGICAL SURVEY

NAMELESS QUADRANGLE TEXAS 7.5-MINUTE SERIES

Produced by the United States Geological Survey North American Datum of 1983 (NAD83) World Geodetic System of 1984 (WGS84). Projection and 1 000-meter grid:Universal Transverse Mercator, Zone 14R This map is not a legal document. Boundaries may be generalized for this map scale. Private lands within government reservations may not be shown. Obtain permission before entering private lands.