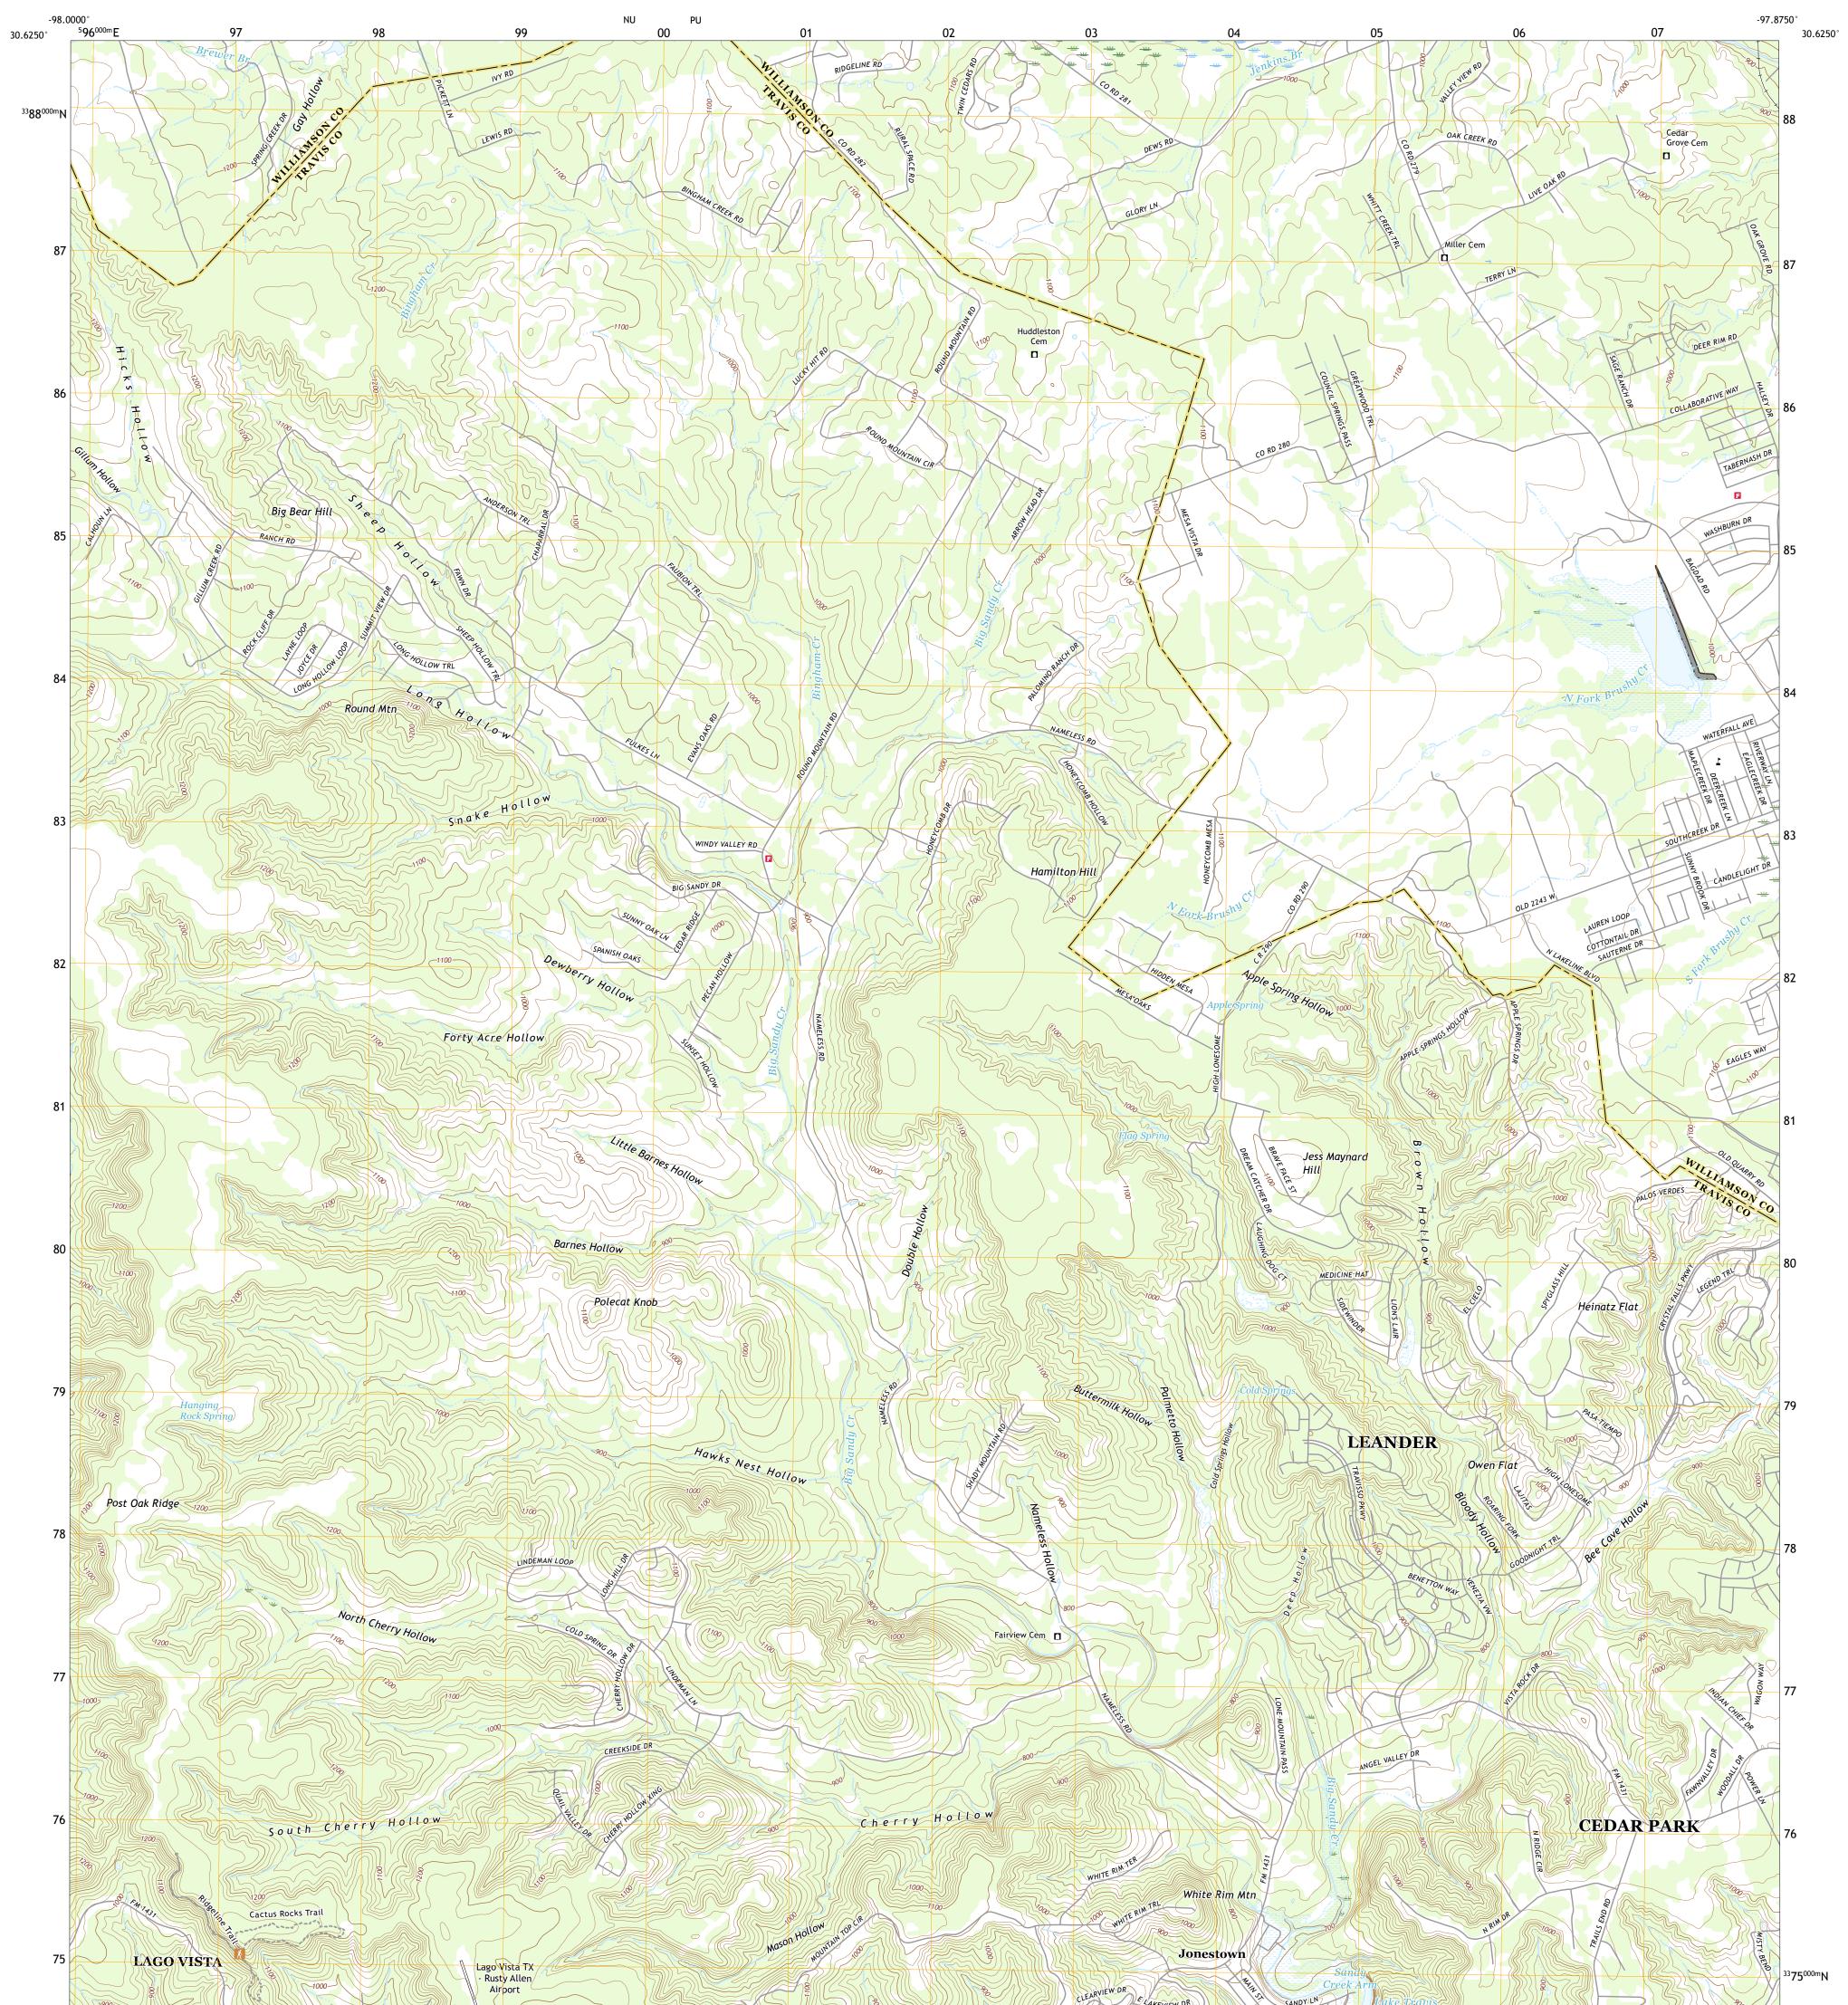

## U.S. DEPARTMENT OF THE INTERIOR U.S. GEOLOGICAL SURVEY

NAMELESS QUADRANGLE TEXAS 7.5-MINUTE SERIES

Produced by the United States Geological Survey North American Datum of 1983 (NAD83) World Geodetic System of 1984 (WGS84). Projection and 1 000-meter grid:Universal Transverse Mercator, Zone 14R This map is not a legal document. Boundaries may be generalized for this map scale. Private lands within government reservations may not be shown. Obtain permission before entering private lands.