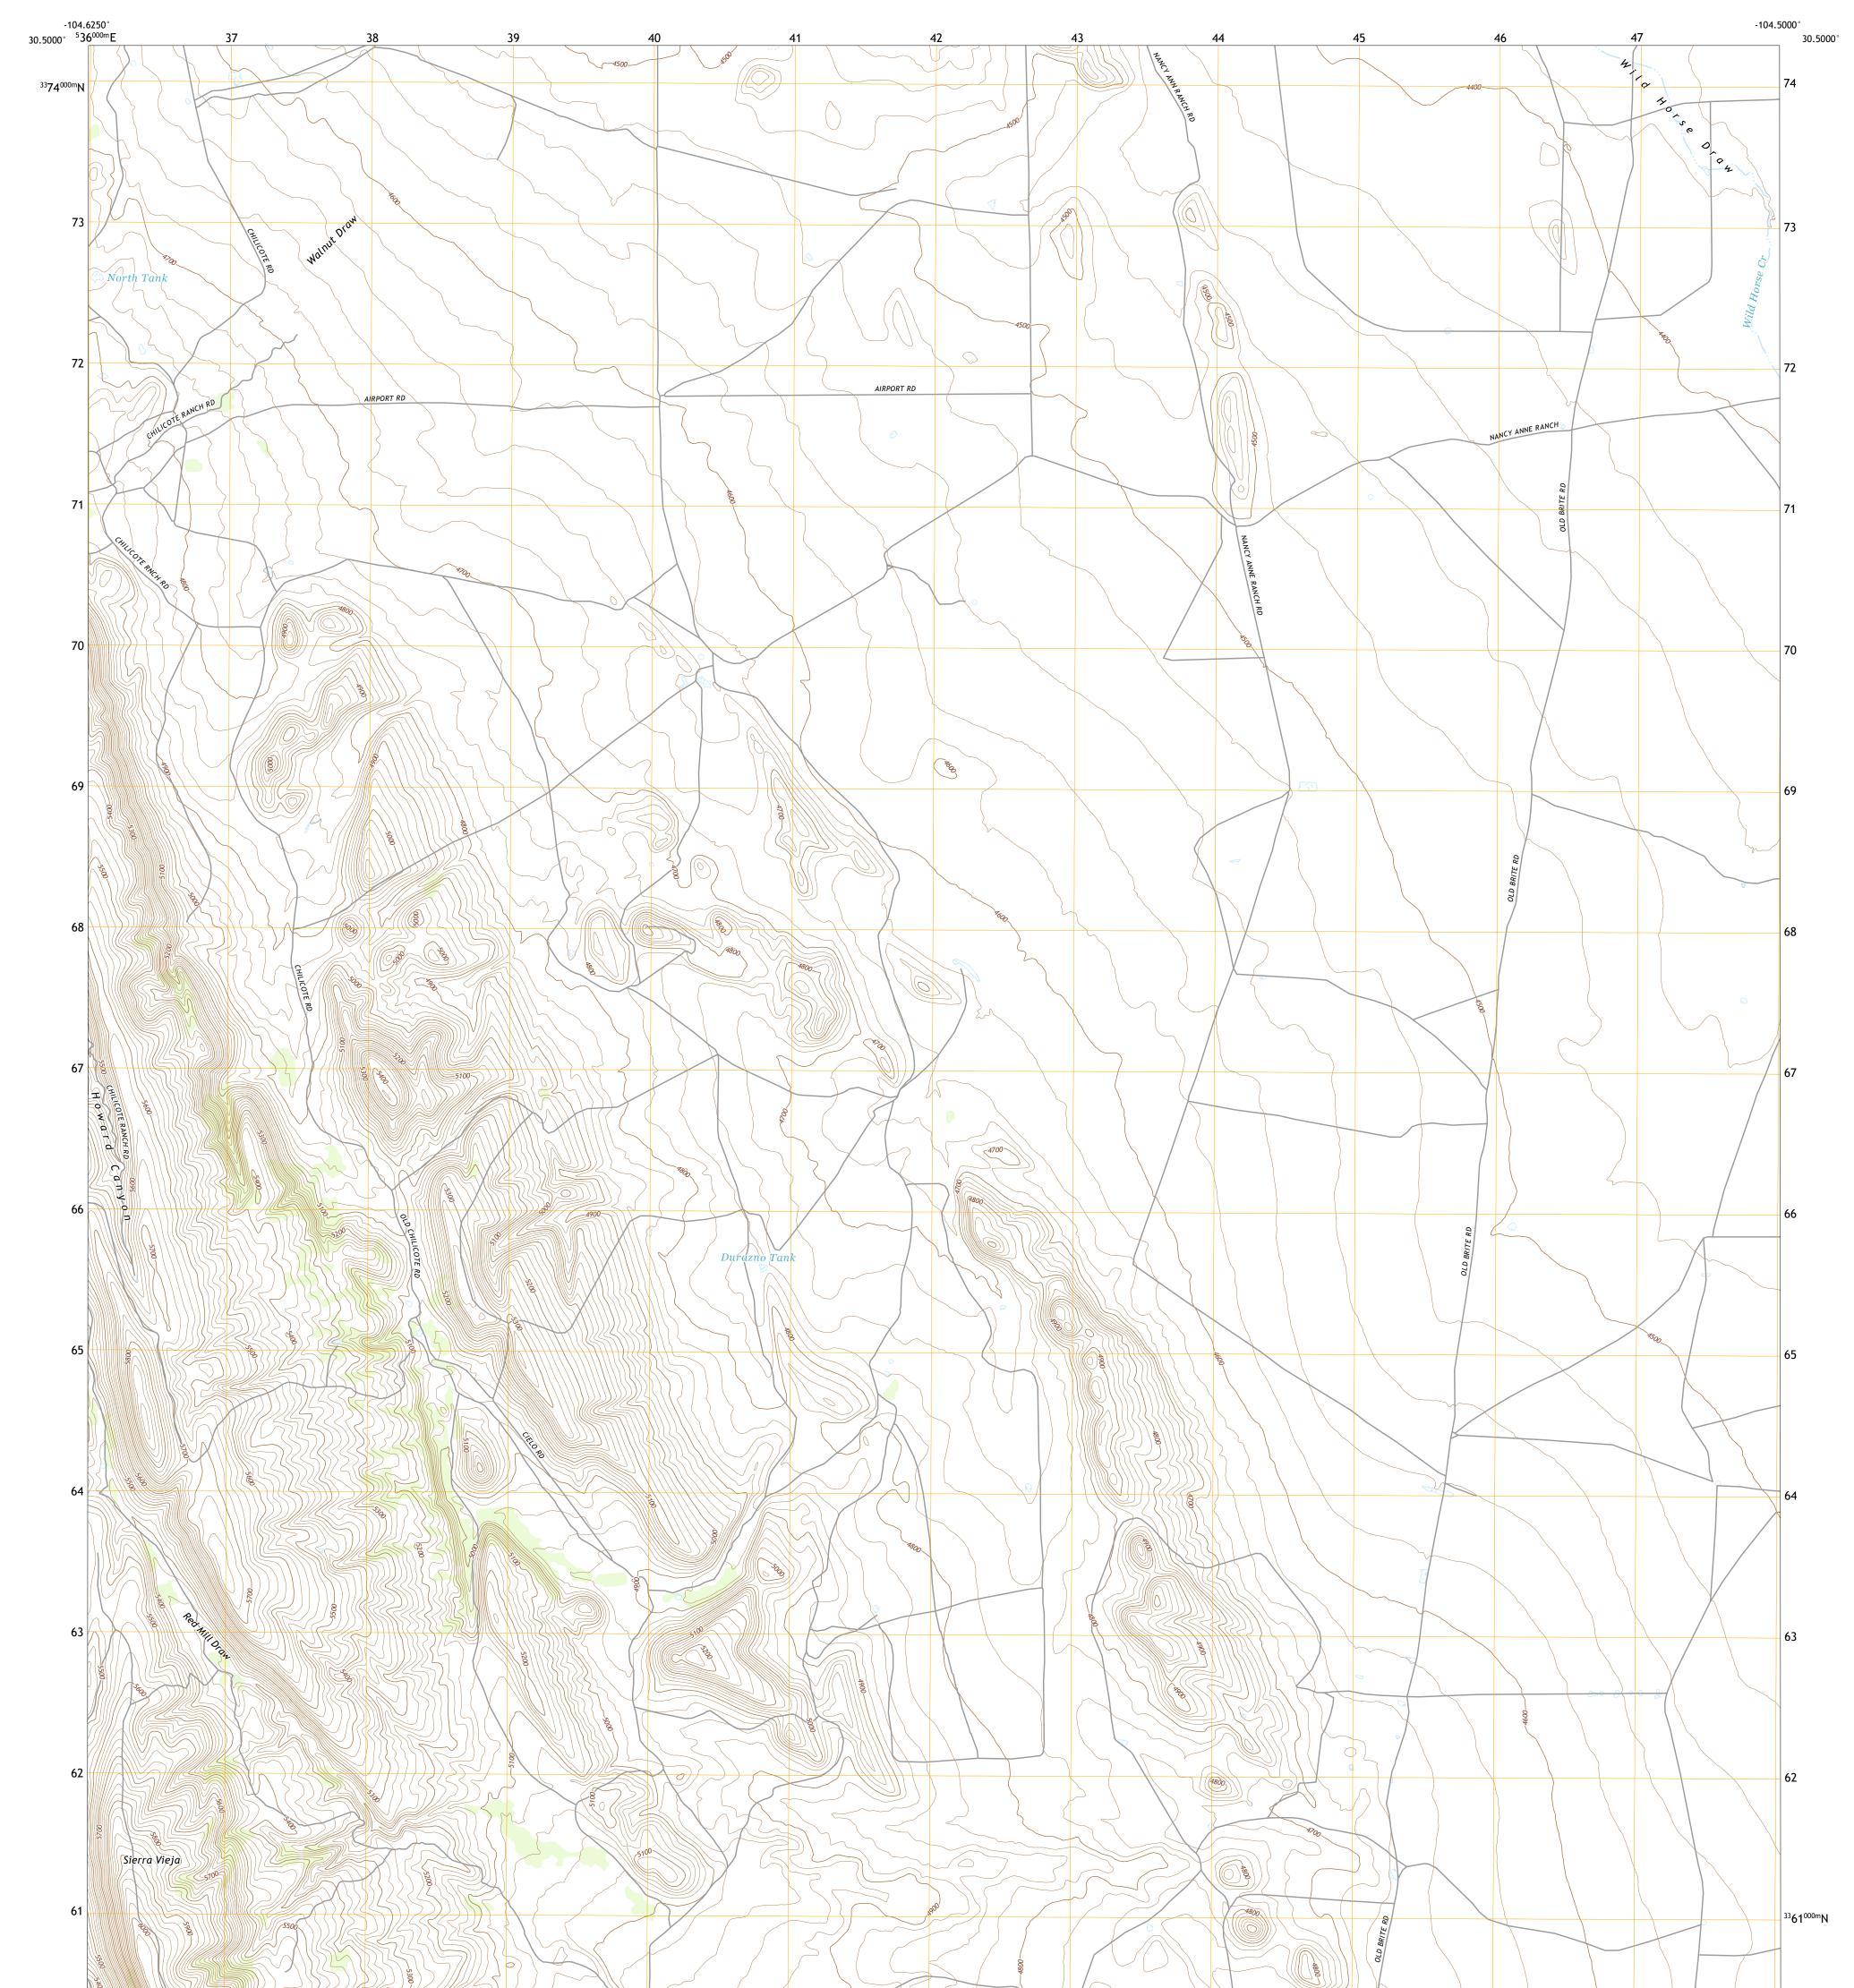

## U.S. DEPARTMENT OF THE INTERIOR U.S. GEOLOGICAL SURVEY









Produced by the United States Geological Survey North American Datum of 1983 (NAD83) World Geodetic System of 1984 (WGS84). Projection and 1 000-meter grid:Universal Transverse Mercator, Zone 13R This map is not a legal document. Boundaries may be generalized for this map scale. Private lands within government reservations may not be shown. Obtain permission before entering private lands.

......NAIP, September 2016 - November 2016 U.S. Census Bureau, 2015 .....GNIS, 1979 - 2017 nal Hydrography Dataset, 2003 - 2018 ..National Elevation Dataset, 2020 see metadata file 2019 - 2021 Imagery.... Roads..... Names..... .....National Hydrography Dataset, 2003 -.....National Elevation Dataset, ....Multiple sources; see metadata file 2019 -Hydrography..... Contours.. Boundaries... ..FWS National