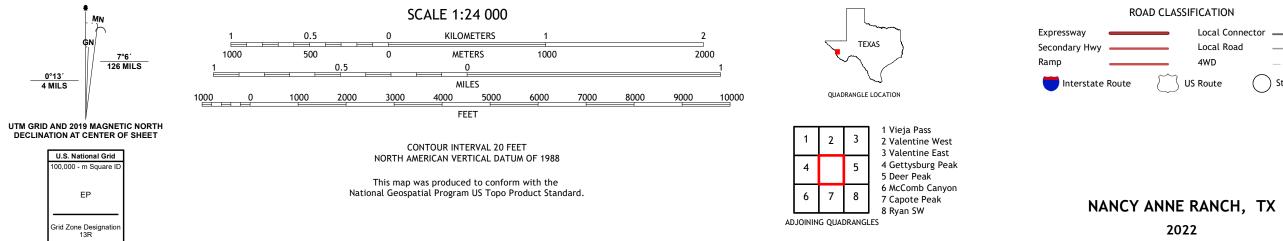

## U.S. DEPARTMENT OF THE INTERIOR U.S. GEOLOGICAL SURVEY

Produced by the United States Geological Survey North American Datum of 1983 (NAD83) World Geodetic System of 1984 (WGS84). Projection and 1 000-meter grid:Universal Transverse Mercator, Zone 13R This map is not a legal document. Boundaries may be generalized for this map scale. Private lands within government reservations may not be shown. Obtain permission before entering private lands.

2022