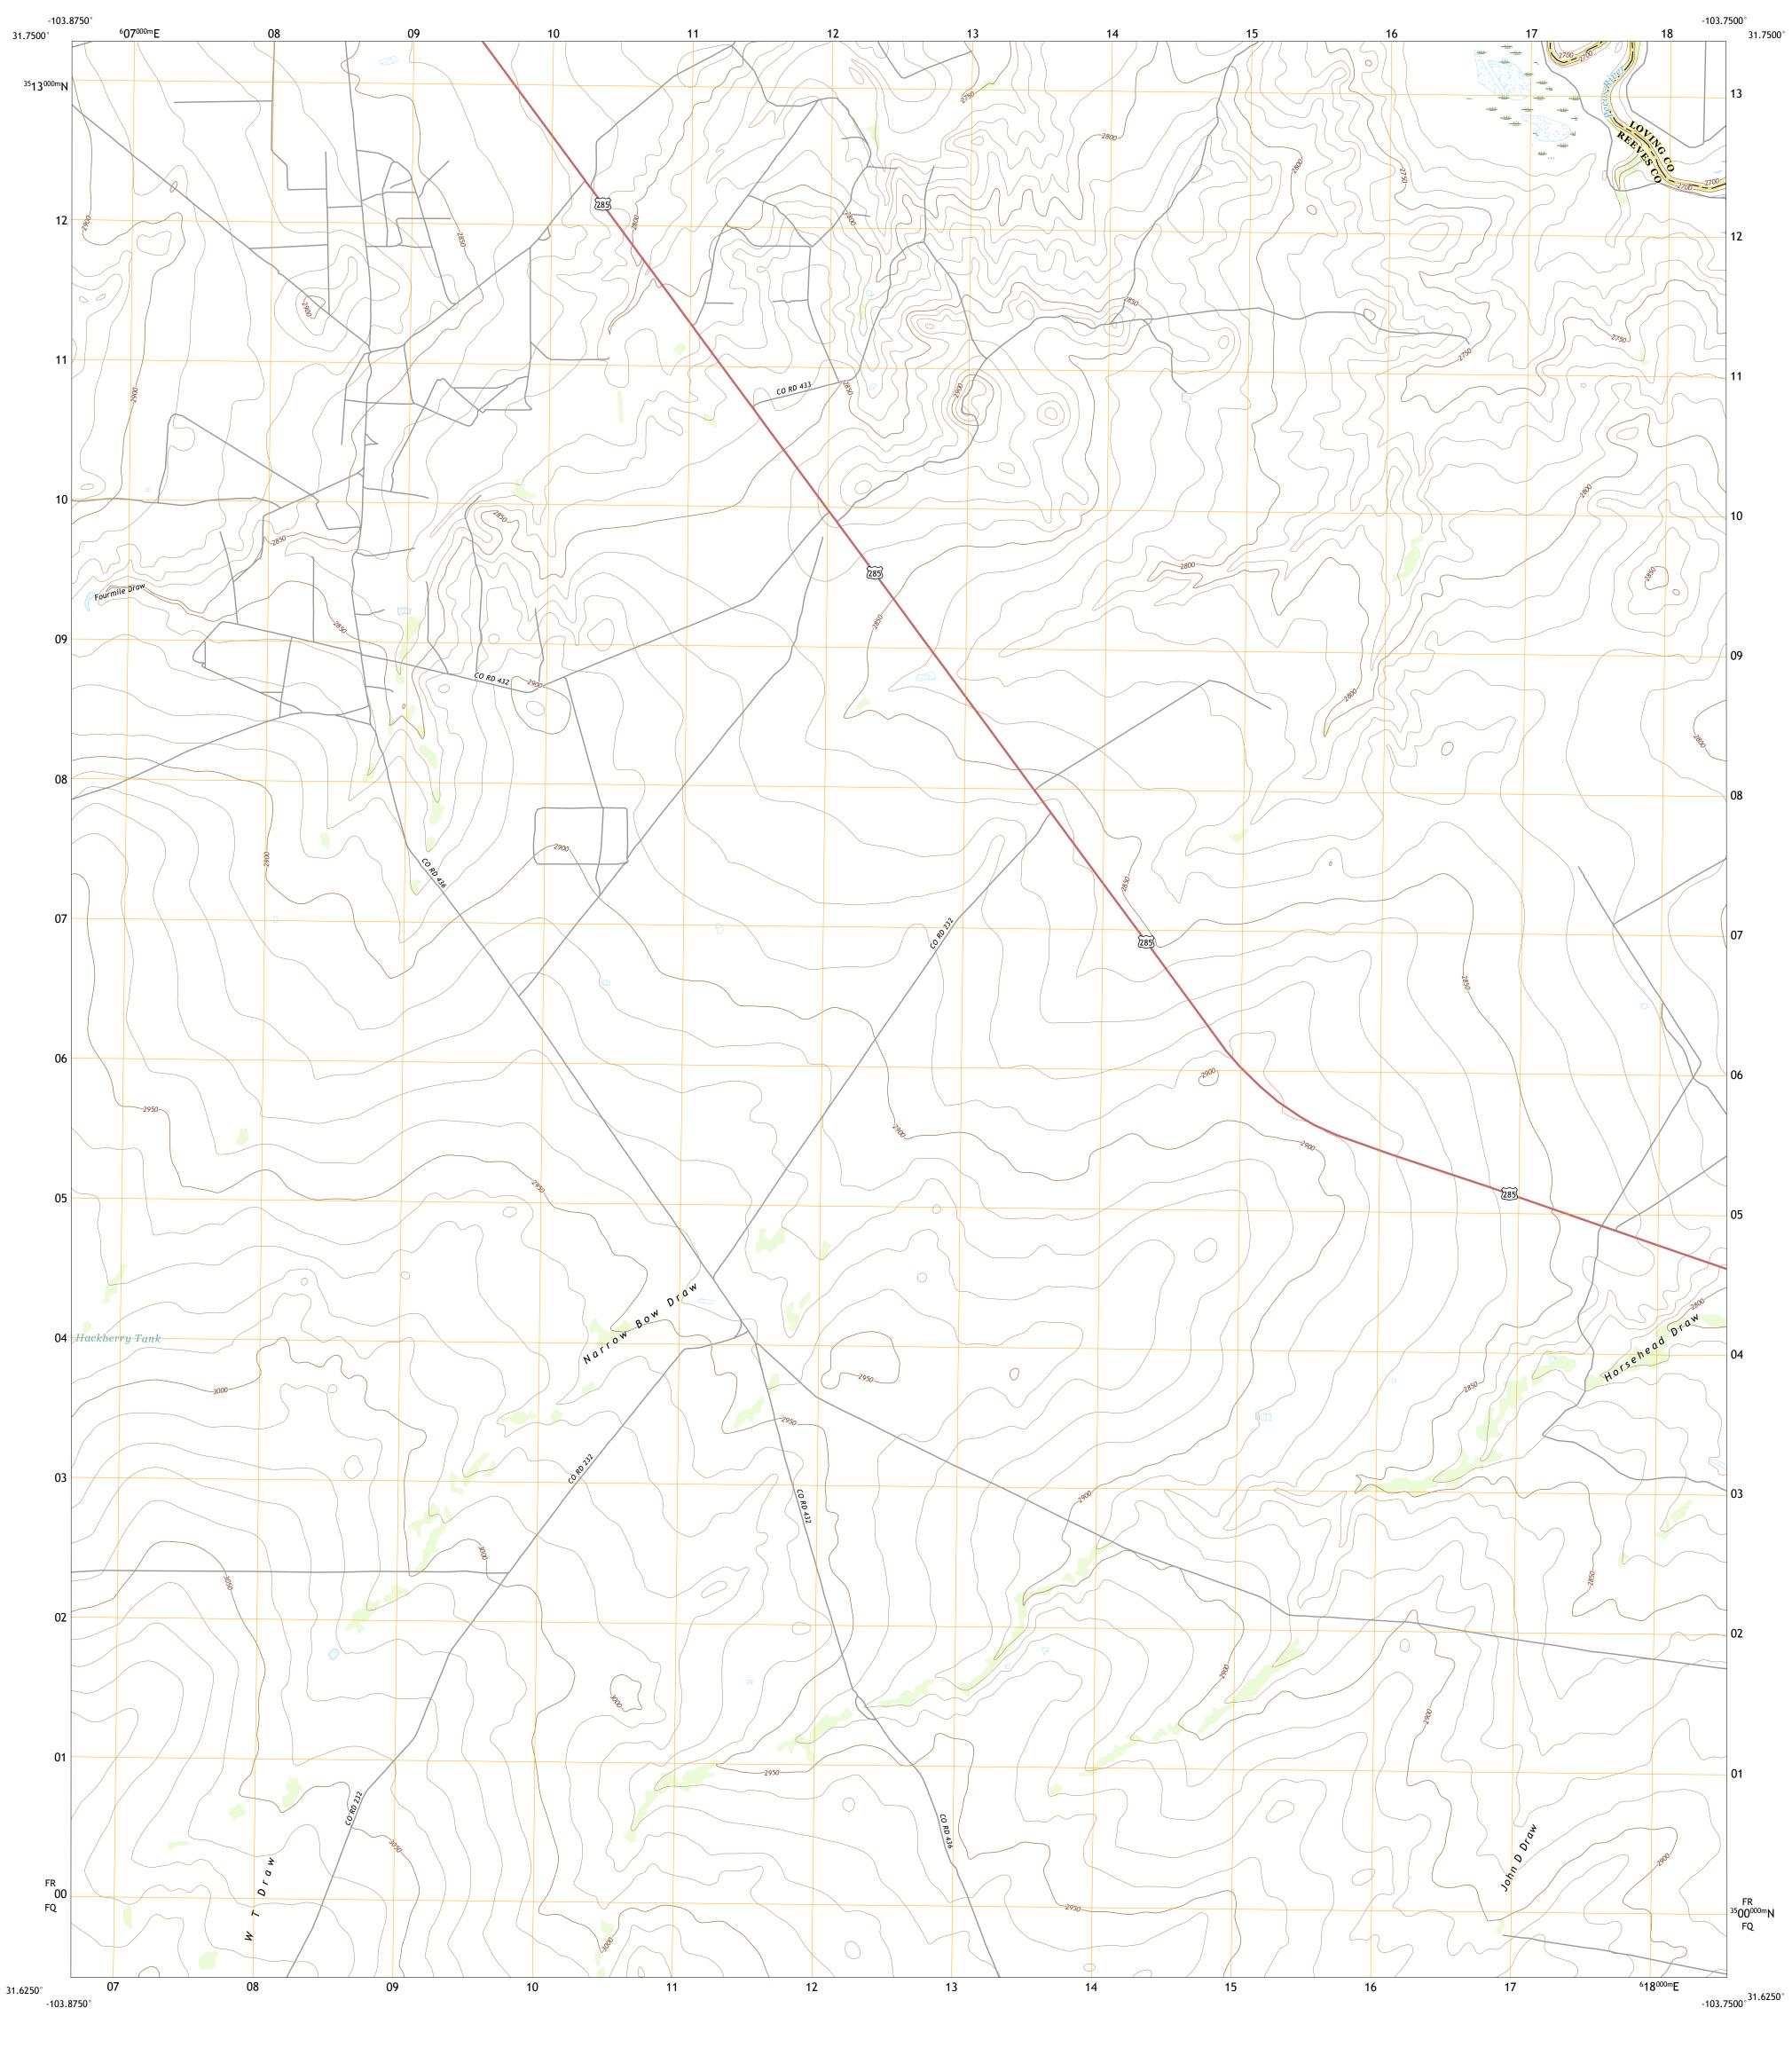

Produced by the United States Geological Survey

North American Datum of 1983 (NAD83) World Geodetic System of 1984 (WGS84). Projection and 1 000-meter grid:Universal Transverse Mercator, Zone 13R

entering private lands.

Hydrography......

Imagery... Roads..... Names....

Boundaries...

Wetlands...

FR

FQ

Grid Zone Designation 13R

CONTOUR INTERVAL 10 FEET NORTH AMERICAN VERTICAL DATUM OF 1988

This map was produced to conform with the National Geospatial Program US Topo Product Standard, 2011. A metadata file associated with this product is draft version 0.6.18

Secondary Hwy

Ramp

ROAD CLASSIFICATION