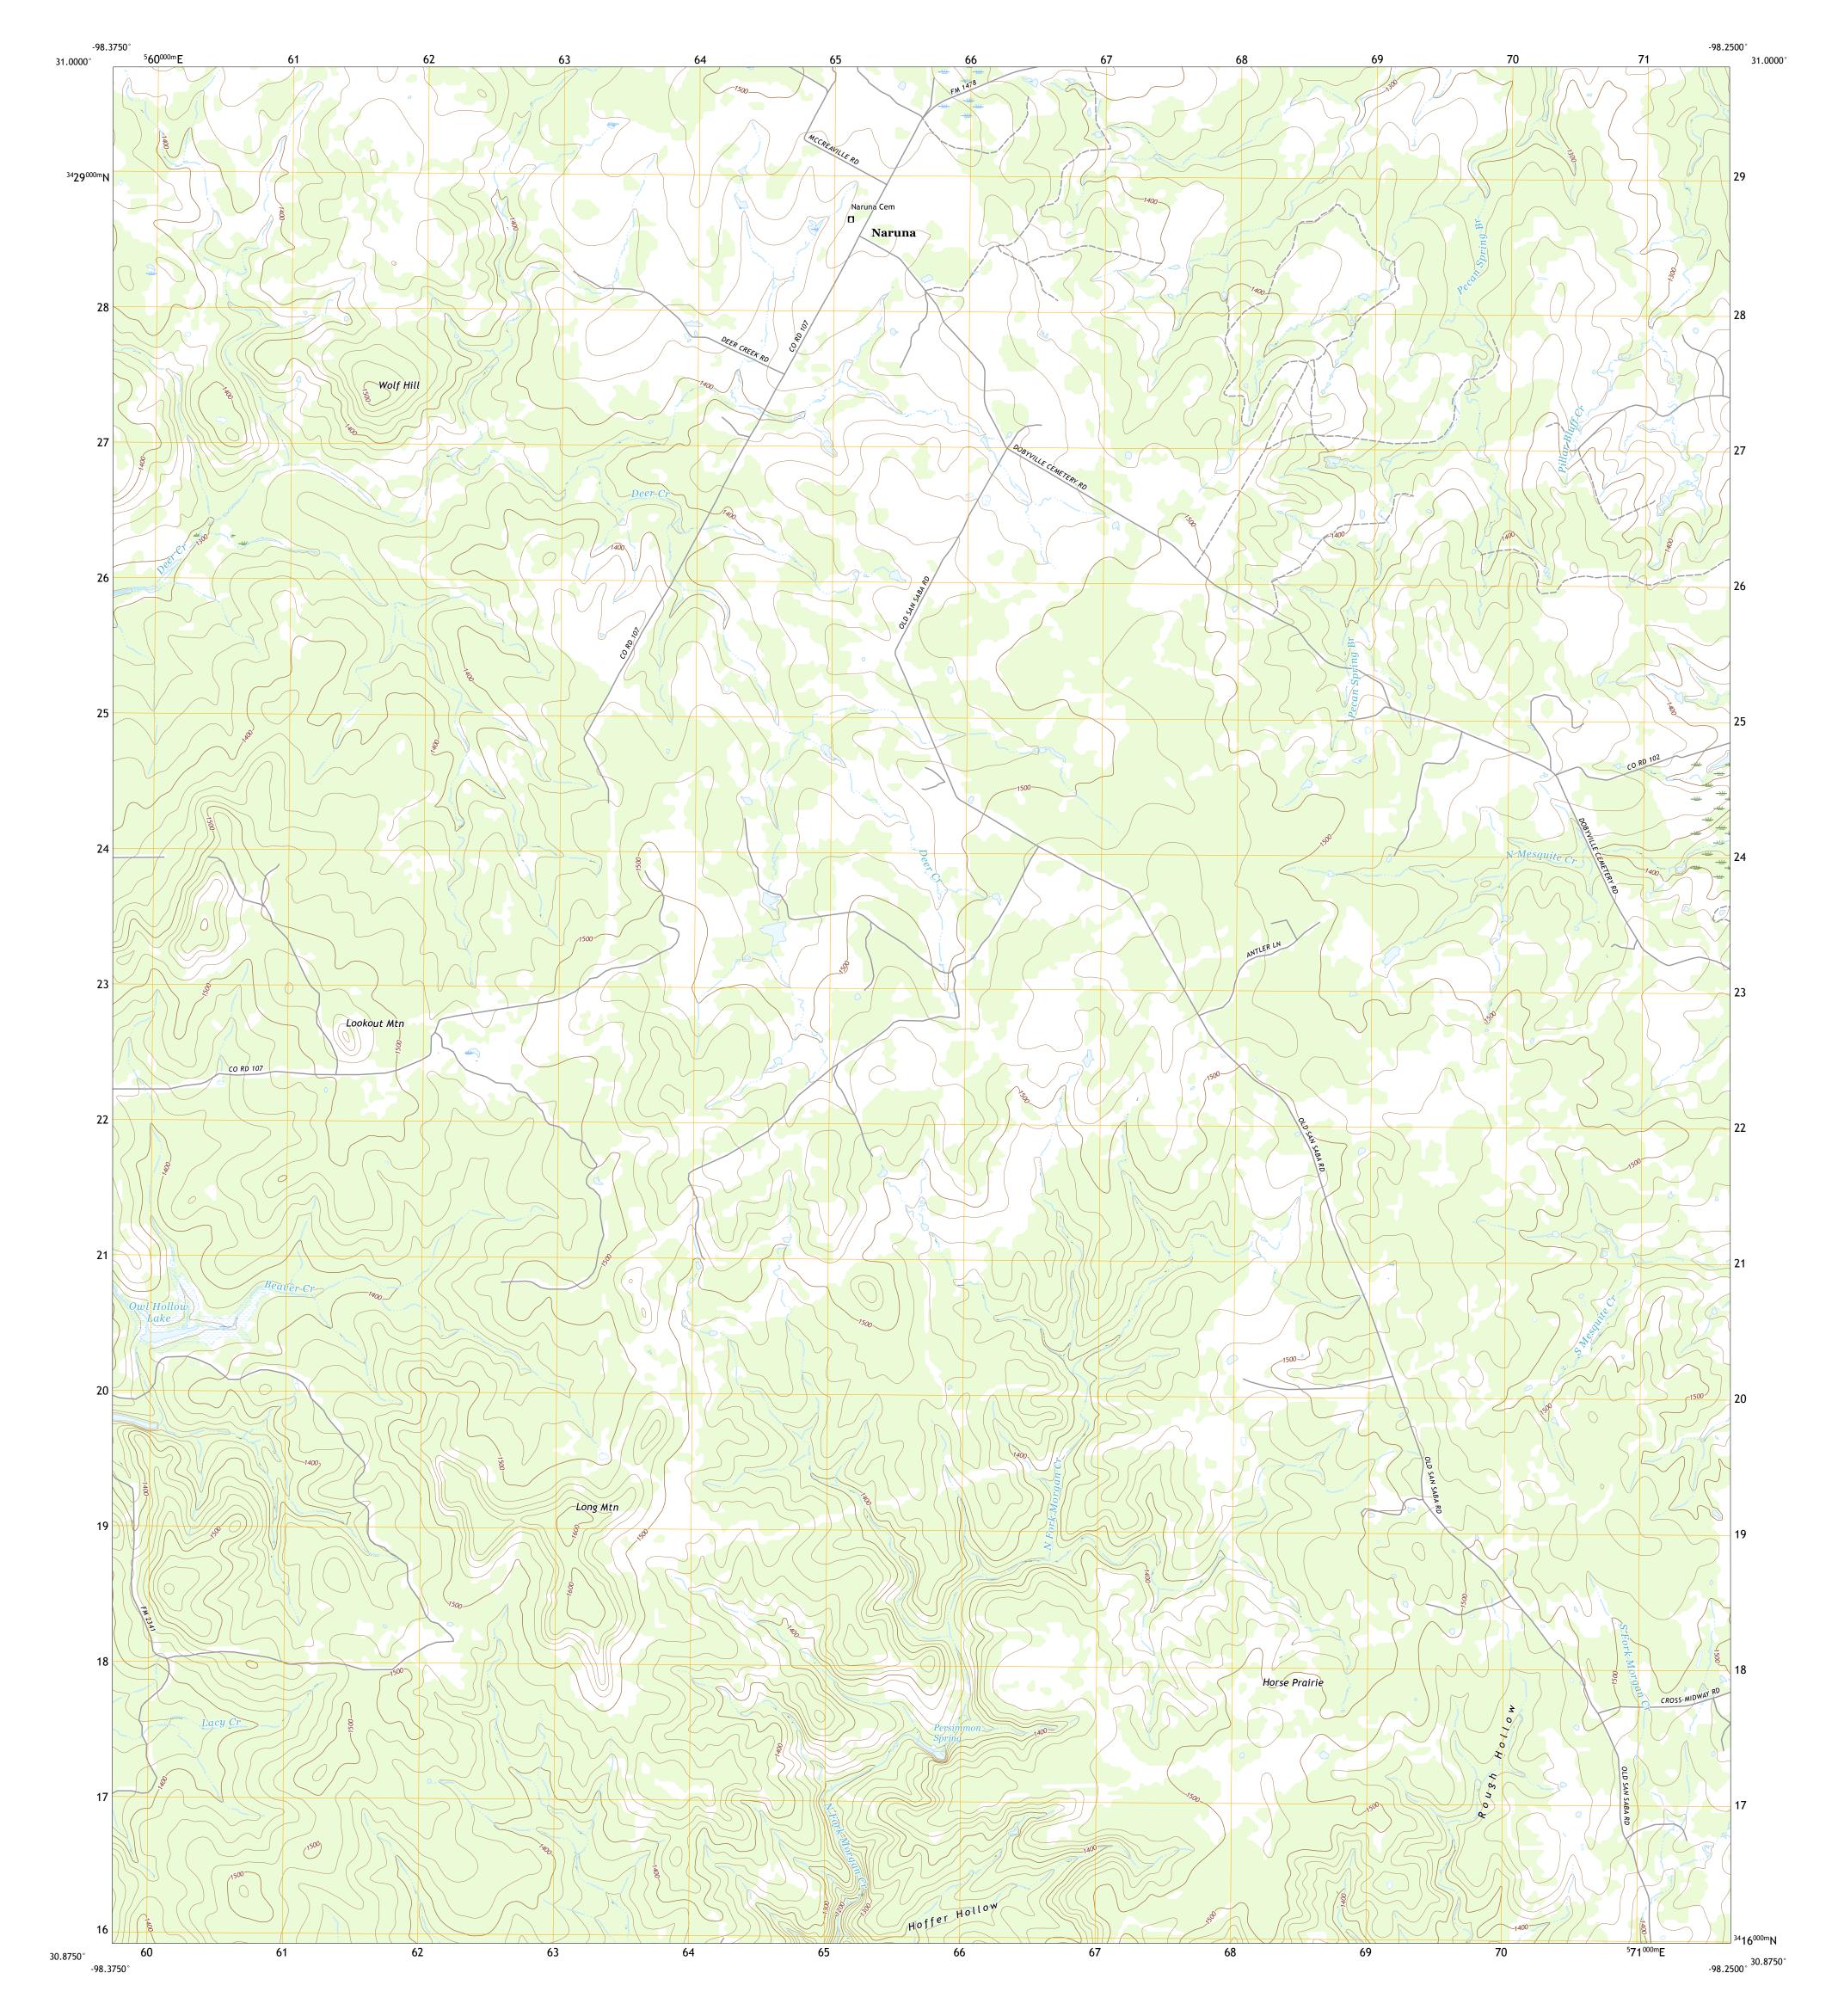

## U.S. DEPARTMENT OF THE INTERIOR U.S. GEOLOGICAL SURVEY

NARUNA QUADRANGLE TEXAS - BURNET COUNTY 7.5-MINUTE SERIES

Produced by the United States Geological Survey North American Datum of 1983 (NAD83) World Geodetic System of 1984 (WGS84). Projection and 1 000-meter grid:Universal Transverse Mercator, Zone 14R This map is not a legal document. Boundaries may be generalized for this map scale. Private lands within government reservations may not be shown. Obtain permission before entering private lands.

Imagery.... Roads..... Names..... Hydrography..... Contours.... Boundaries... Inventory 1983 Wetlands... ..FWS National Wetlands