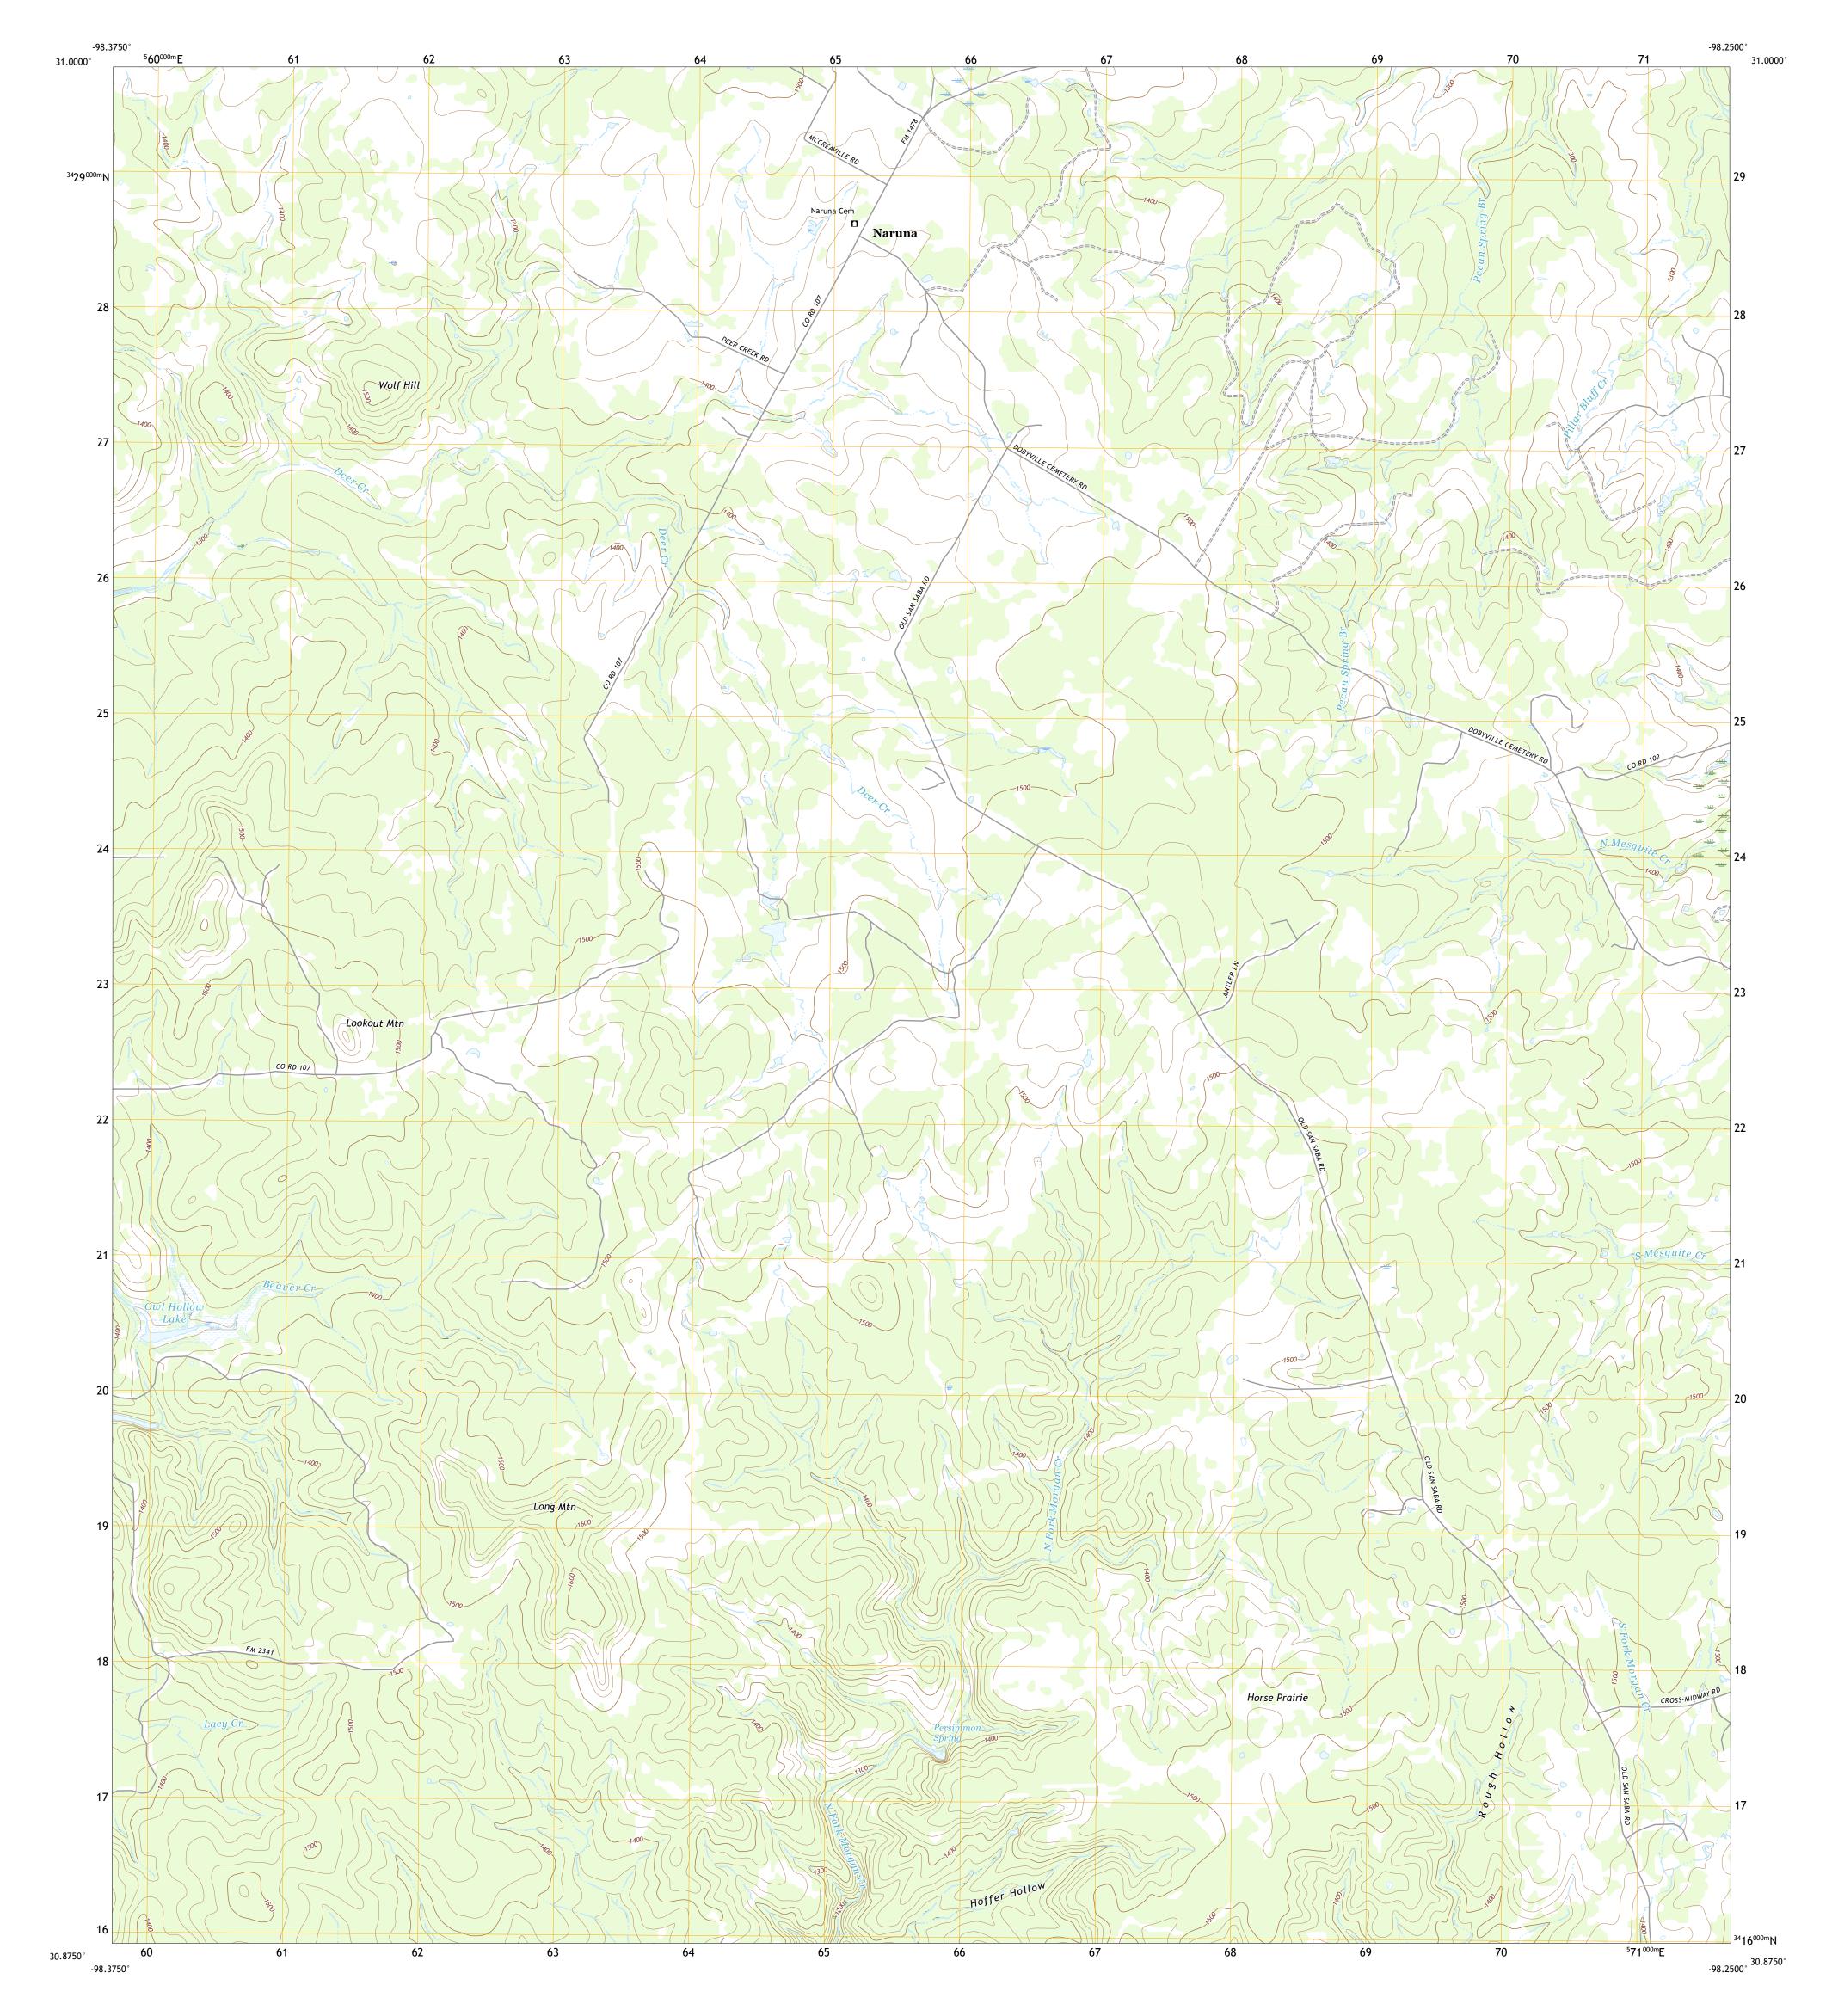

## U.S. DEPARTMENT OF THE INTERIOR U.S. GEOLOGICAL SURVEY

NARUNA QUADRANGLE TEXAS - BURNET COUNTY 7.5-MINUTE SERIES

Produced by the United States Geological Survey North American Datum of 1983 (NAD83) World Geodetic System of 1984 (WGS84). Projection and 1 000-meter grid:Universal Transverse Mercator, Zone 14R This map is not a legal document. Boundaries may be generalized for this map scale. Private lands within government reservations may not be shown. Obtain permission before entering private lands.