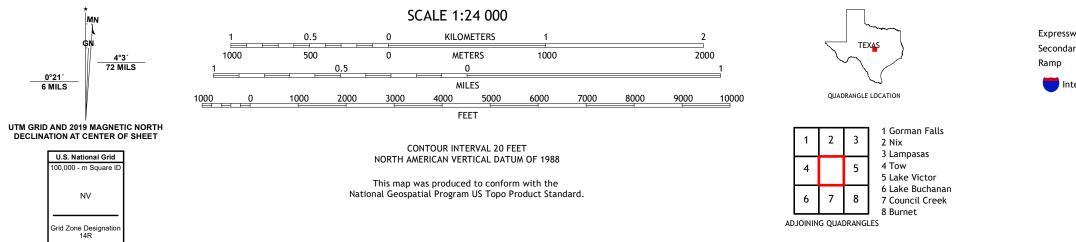

## U.S. DEPARTMENT OF THE INTERIOR U.S. GEOLOGICAL SURVEY

NARUNA QUADRANGLE TEXAS - BURNET COUNTY 7.5-MINUTE SERIES

Produced by the United States Geological Survey North American Datum of 1983 (NAD83) World Geodetic System of 1984 (WGS84). Projection and 1 000-meter grid:Universal Transverse Mercator, Zone 14R This map is not a legal document. Boundaries may be generalized for this map scale. Private lands within government reservations may not be shown. Obtain permission before entering private lands.