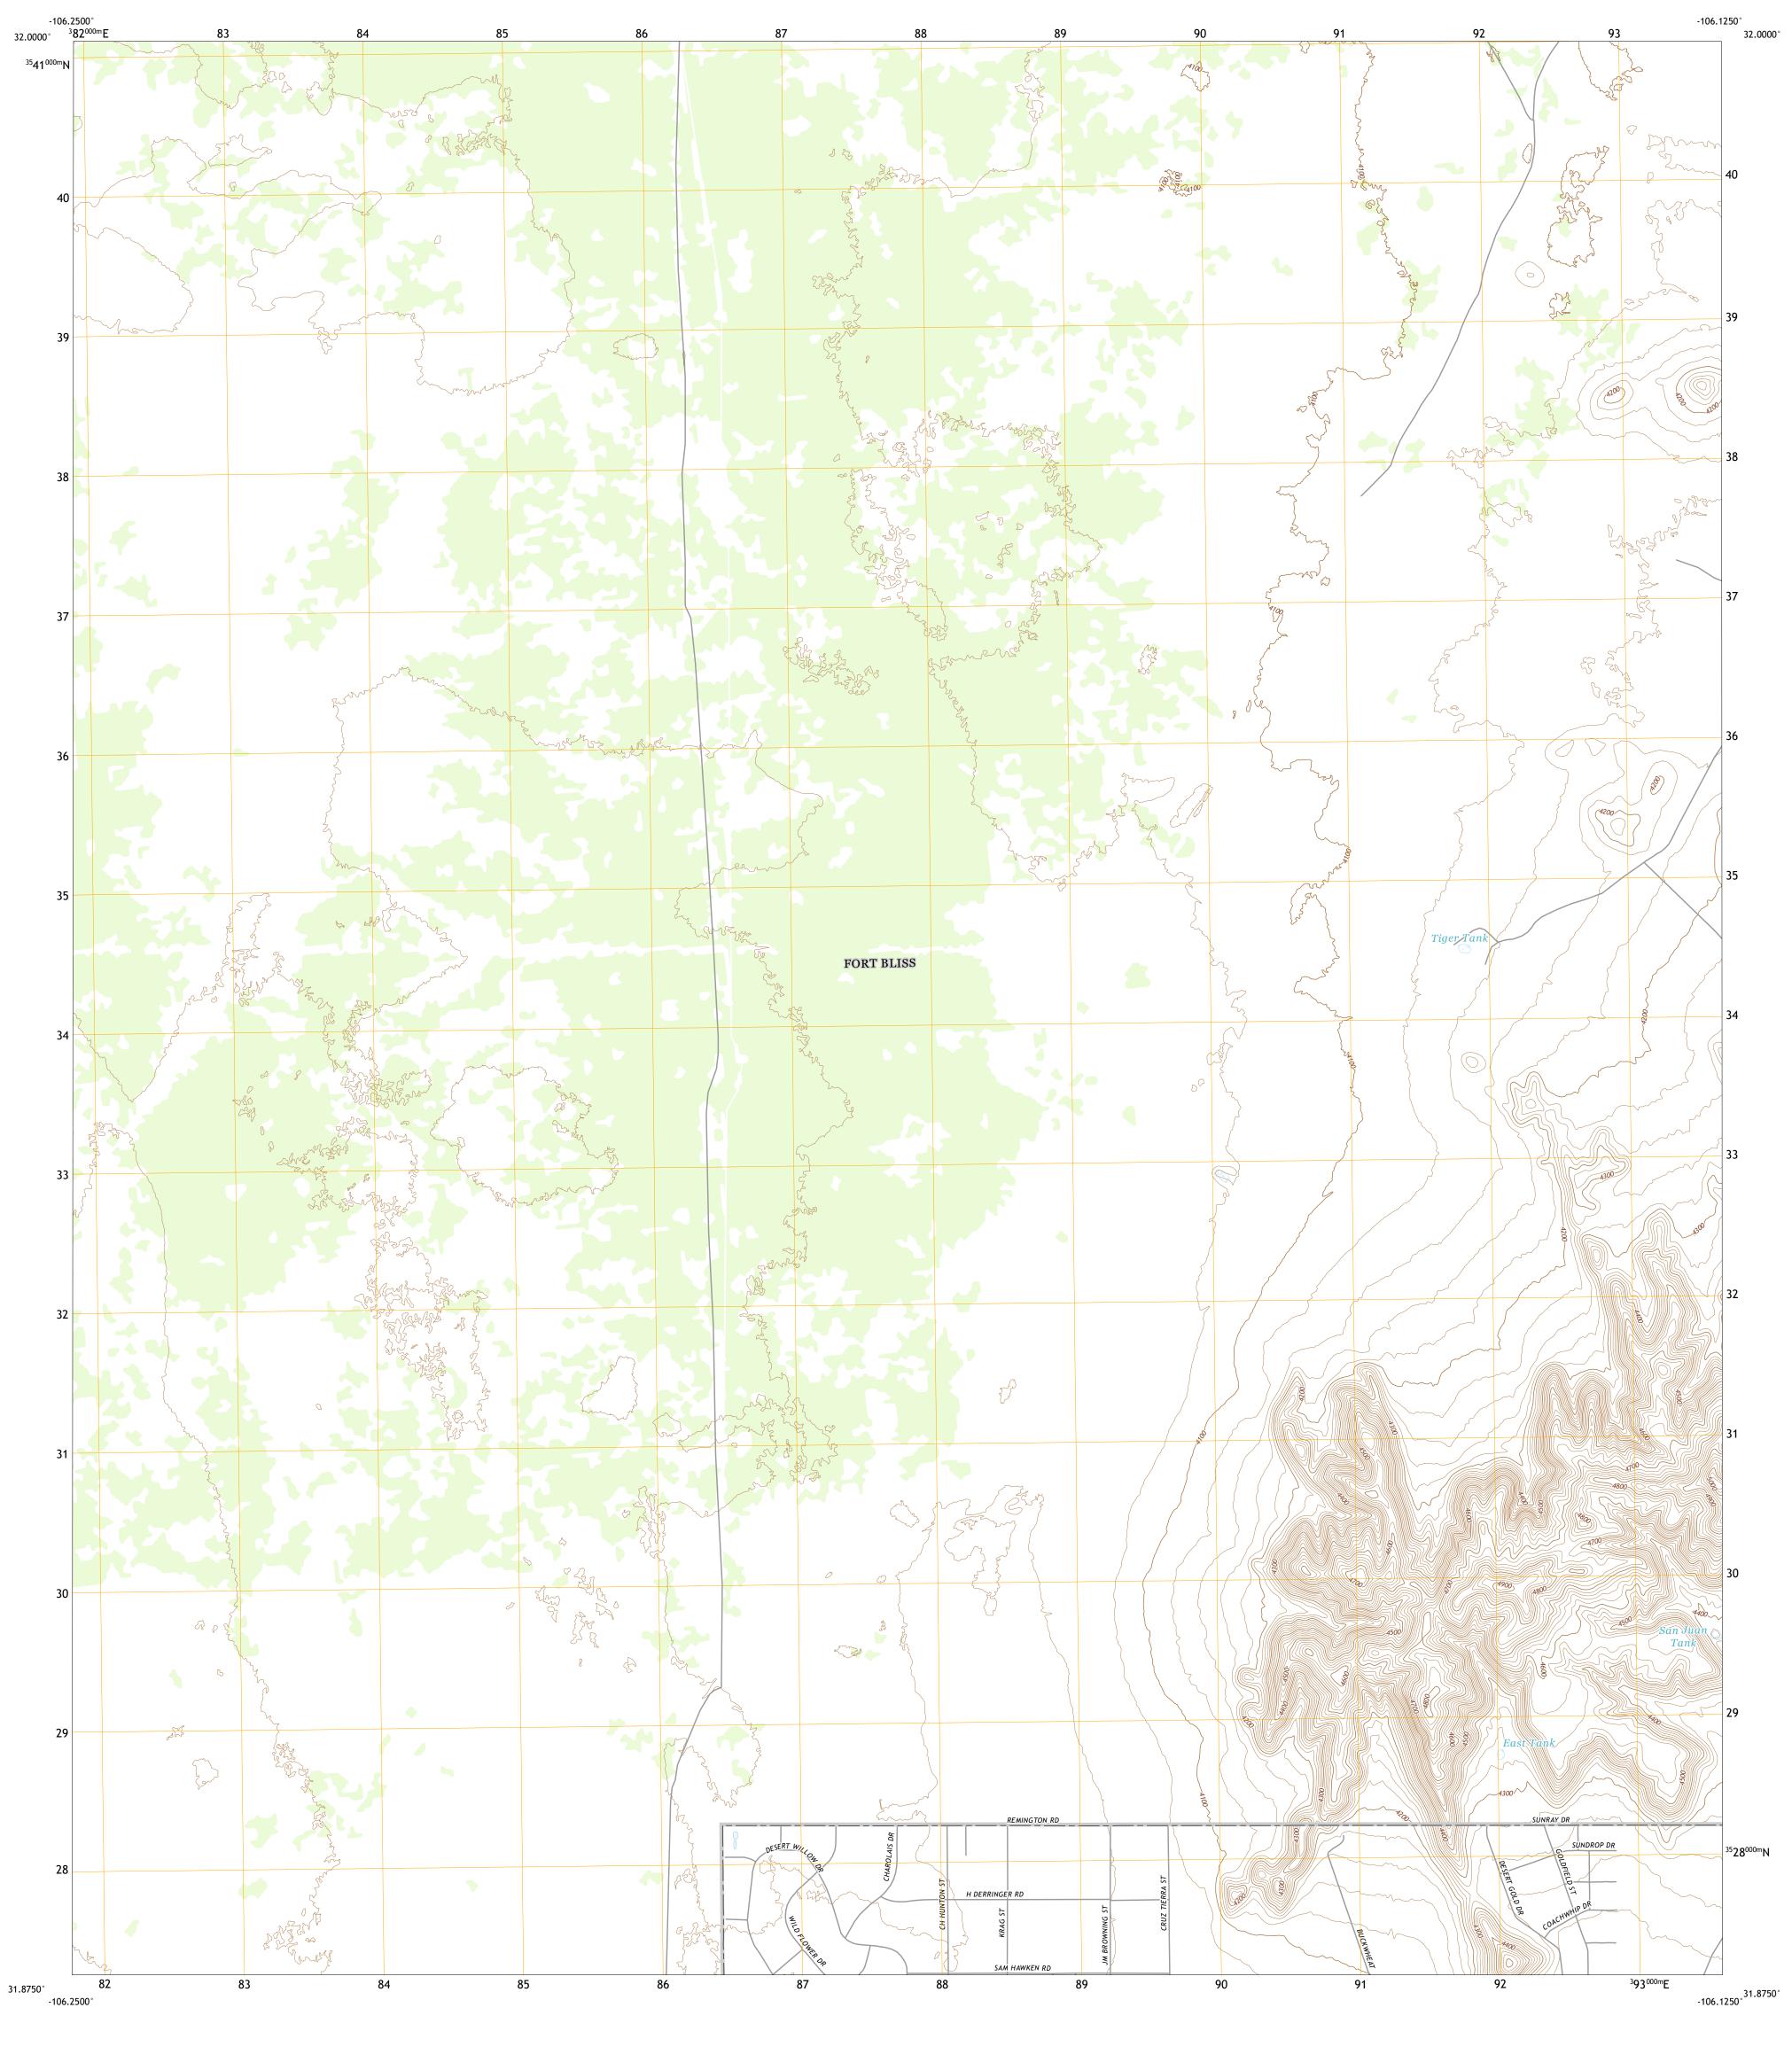

..FWS National Wetlands Inventory Not Available

CR

Grid Zone Designat 13R 13R 32°N

ADJOINING QUADRANGLES

4 Fort Bliss NE

5 Hueco Tanks 6 Fort Bliss SE 7 Nations South Well 8 Helms West Well