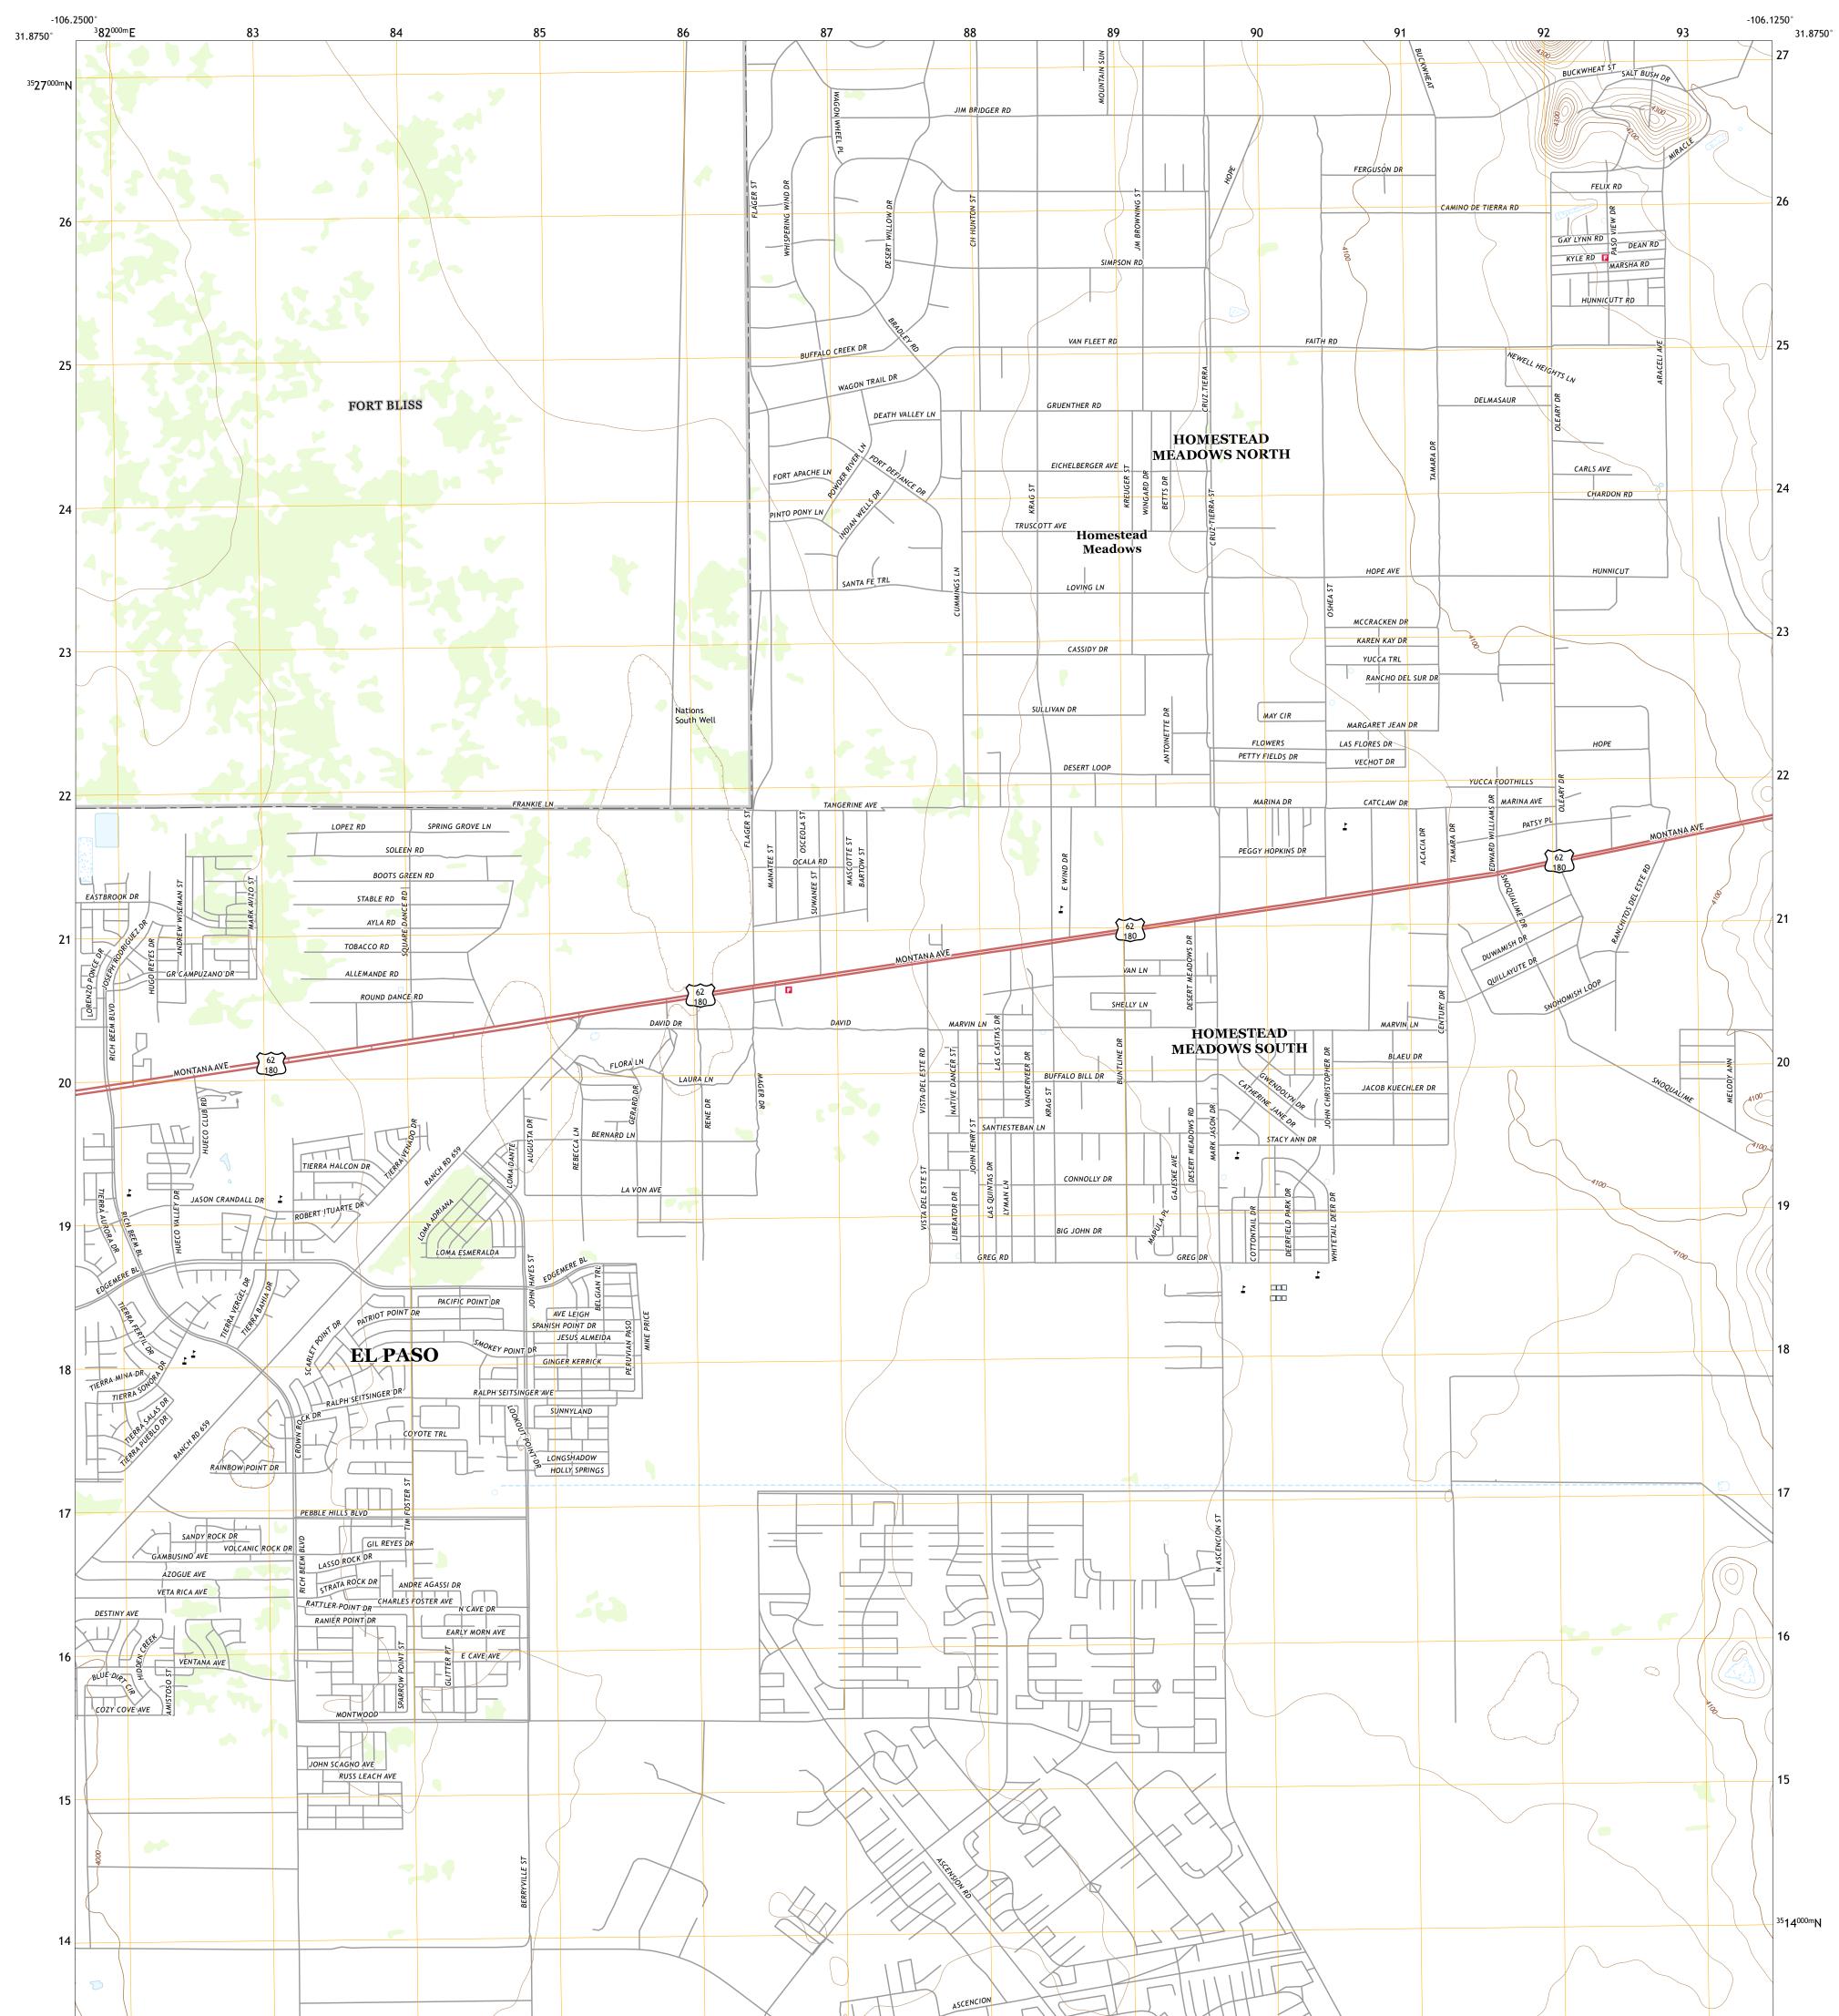

Produced by the United States Geological Survey North American Datum of 1983 (NAD83) World Geodetic System of 1984 (WGS84). Projection and 1 000-meter grid:Universal Transverse Mercator, Zone 13R This map is not a legal document. Boundaries may be generalized for this map scale. Private lands within government reservations may not be shown. Obtain permission before entering private lands.

 Imagery......NAIP, August 2016 - November 2016

 Roads......NAIP, August 2016 - November 2016

 Roads.......National Elevation Dataset, 2003 - 2018

 Hydrography......National Hydrography Dataset, 2003 - 2018

 Contours......National Elevation Dataset, 2005 - 2016

 Boundaries.....Multiple sources; see metadata file 2016 - 2017

 Wetlands.....FWS National Wetlands Inventory Not Available