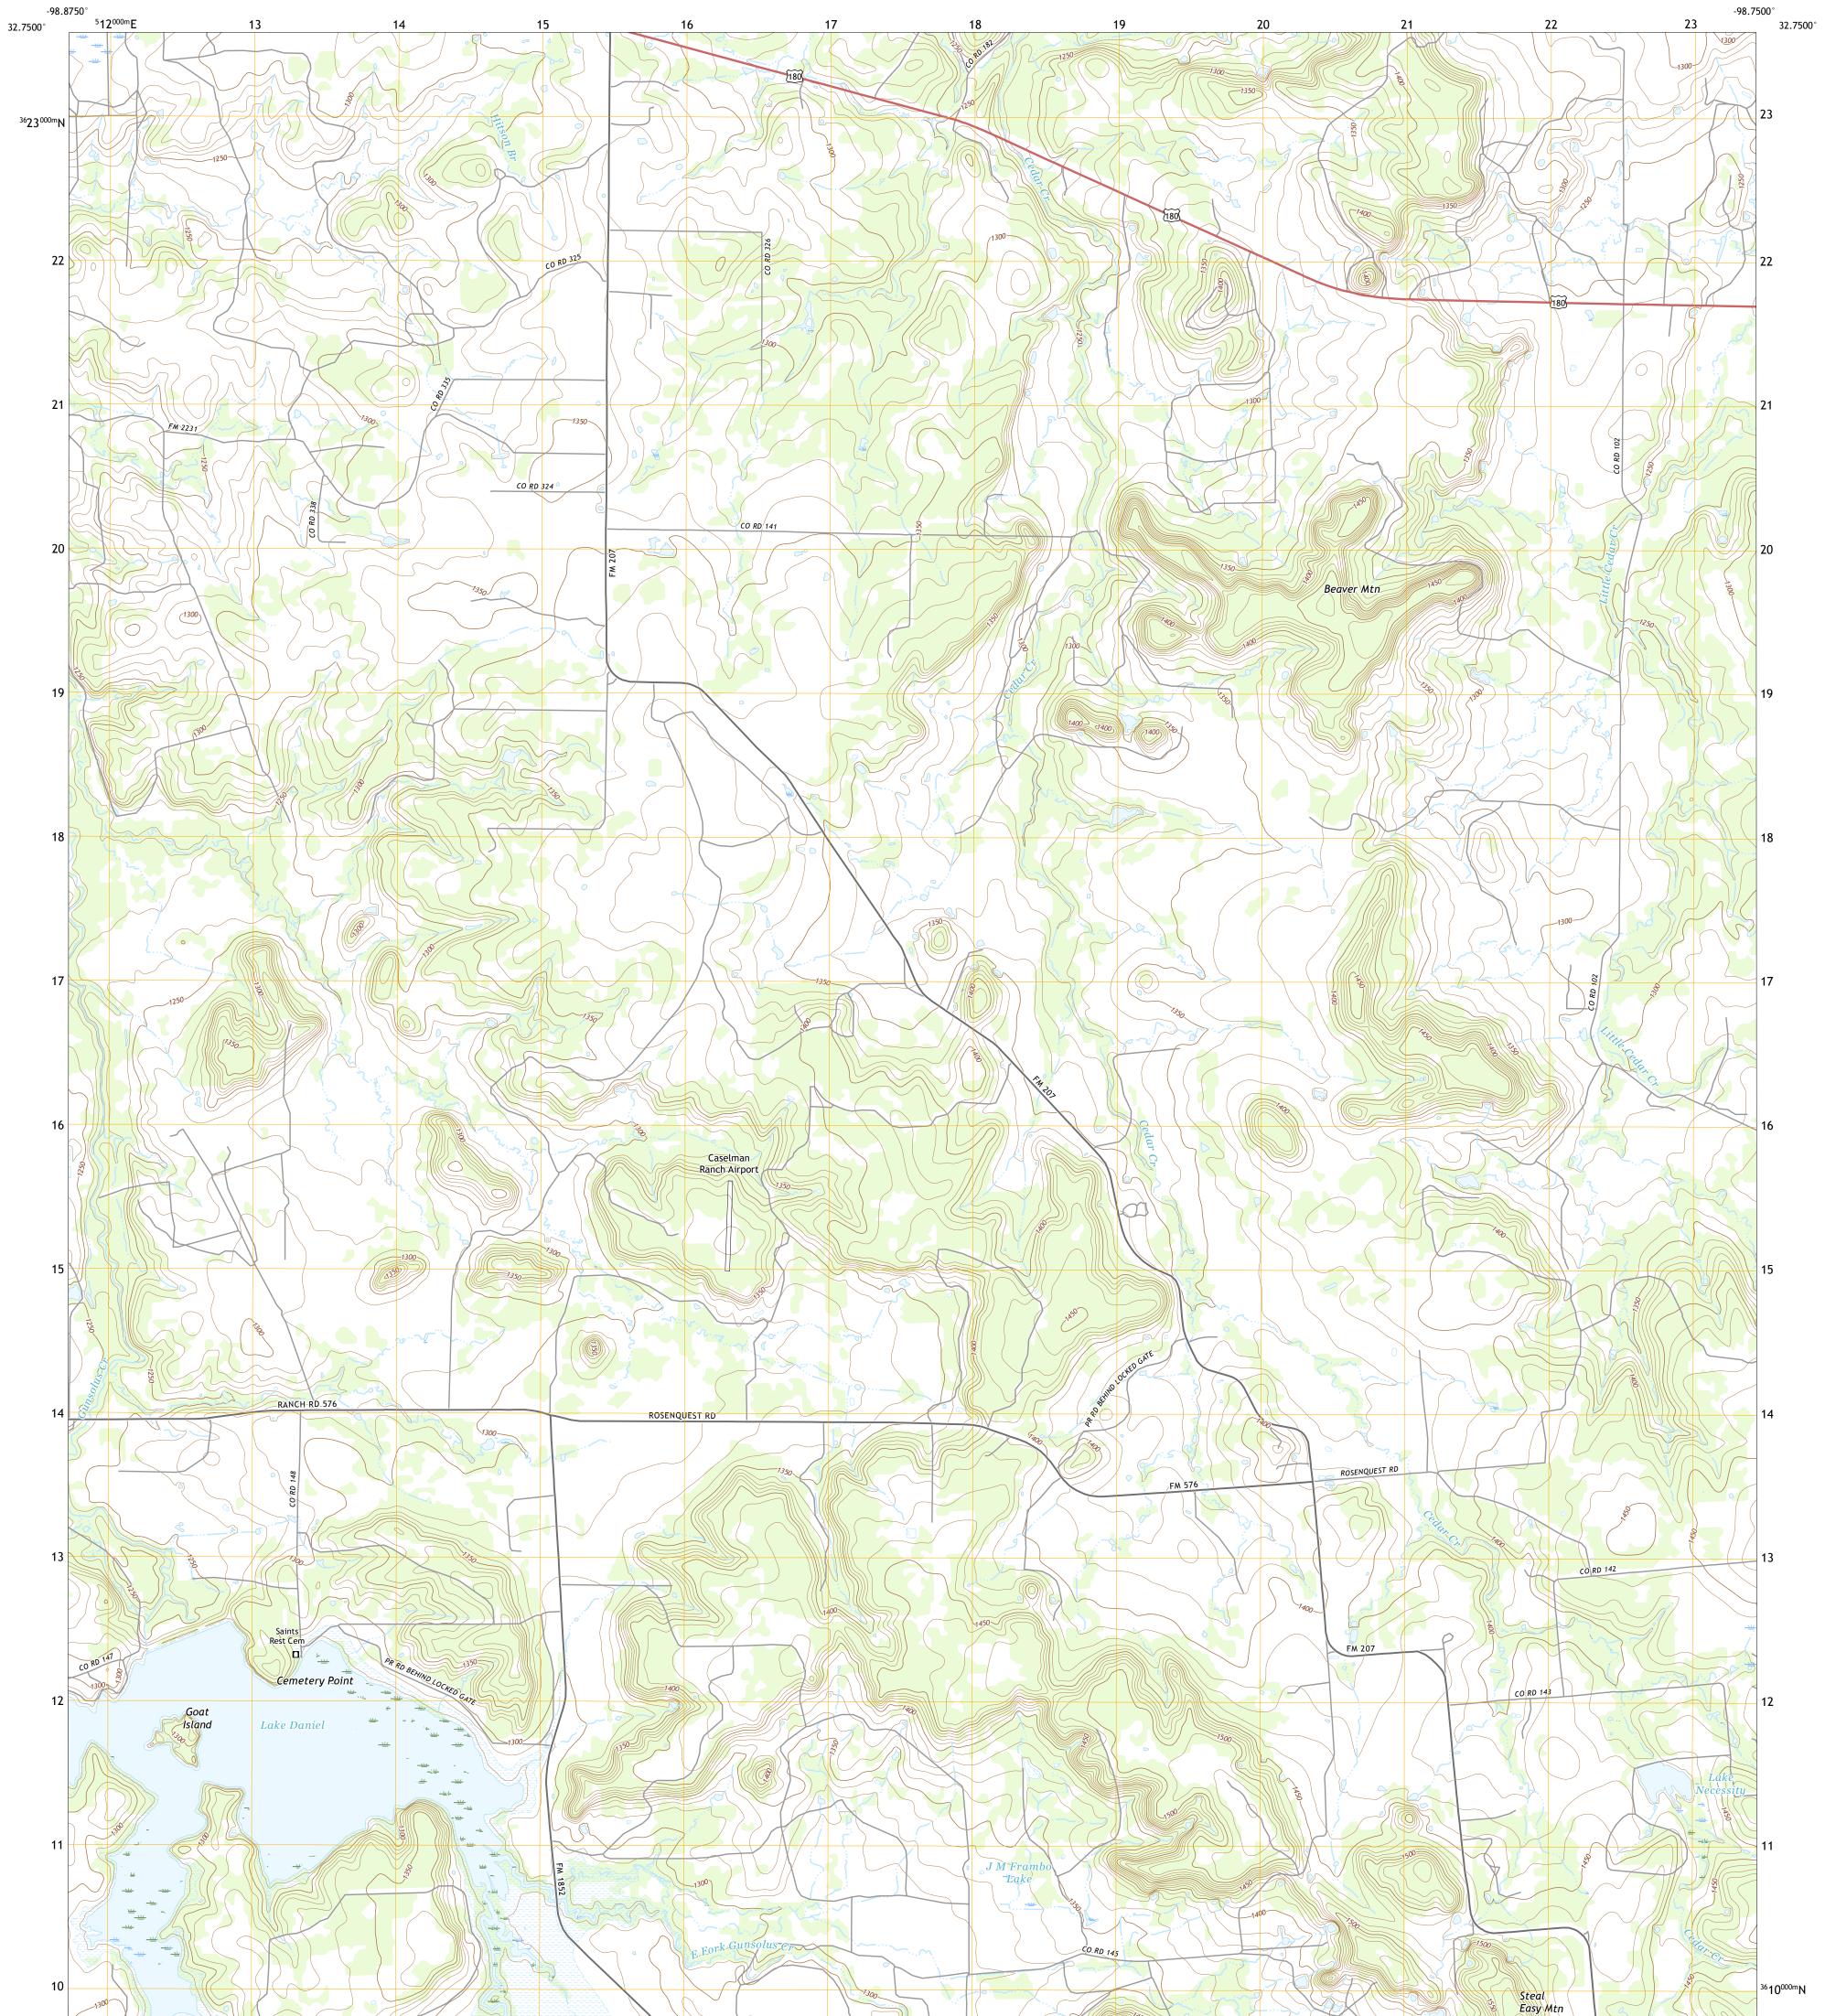

## U.S. DEPARTMENT OF THE INTERIOR U.S. GEOLOGICAL SURVEY

NECESSITY QUADRANGLE TEXAS - STEPHENS COUNTY 7.5-MINUTE SERIES

Produced by the United States Geological Survey North American Datum of 1983 (NAD83) World Geodetic System of 1984 (WGS84). Projection and 1 000-meter grid:Universal Transverse Mercator, Zone 14S This map is not a legal document. Boundaries may be generalized for this map scale. Private lands within government reservations may not be shown. Obtain permission before entering private lands.

......NAIP, September 2016 - November 2016 U.S. Census Bureau, 2015 - 2018 ......GNIS, 1979 - 2018 ational Hydrography Dataset, 2002 - 2018 .....National Elevation Dataset, 2005 es; see metadata file 2016 - 2017 Imagery.... Roads..... Names..... Hydrography..... Contours.... .....National Hydrography Dataset, 2002 -.....National Elevation Dataset, ....Multiple sources; see metadata file 2016 -Boundaries... ..FWS 1983 Wetlands... National Wetlands Inventory