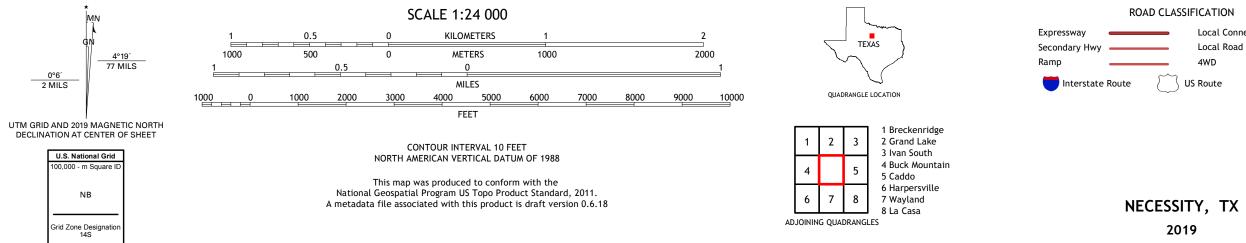

## U.S. DEPARTMENT OF THE INTERIOR U.S. GEOLOGICAL SURVEY

NECESSITY QUADRANGLE TEXAS - STEPHENS COUNTY 7.5-MINUTE SERIES

Produced by the United States Geological Survey North American Datum of 1983 (NAD83) World Geodetic System of 1984 (WGS84). Projection and 1 000-meter grid:Universal Transverse Mercator, Zone 14S This map is not a legal document. Boundaries may be generalized for this map scale. Private lands within government reservations may not be shown. Obtain permission before entering private lands.

......NAIP, September 2016 - November 2016 U.S. Census Bureau, 2015 - 2018 ......GNIS, 1979 - 2018 ational Hydrography Dataset, 2002 - 2018 .....National Elevation Dataset, 2005 es; see metadata file 2016 - 2017 Imagery.... Roads..... Names..... Hydrography..... Contours.... .....National Hydrography Dataset, 2002 -.....National Elevation Dataset, ....Multiple sources; see metadata file 2016 -Boundaries... ..FWS 1983 Wetlands... National Wetlands Inventory

2019