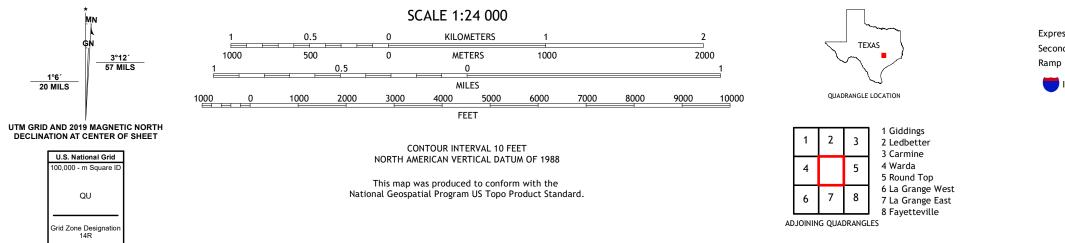

## U.S. DEPARTMENT OF THE INTERIOR U.S. GEOLOGICAL SURVEY

NECHANITZ QUADRANGLE TEXAS 7.5-MINUTE SERIES

Produced by the United States Geological Survey North American Datum of 1983 (NAD83) World Geodetic System of 1984 (WGS84). Projection and 1 000-meter grid:Universal Transverse Mercator, Zone 14R This map is not a legal document. Boundaries may be generalized for this map scale. Private lands within government reservations may not be shown. Obtain permission before entering private lands.