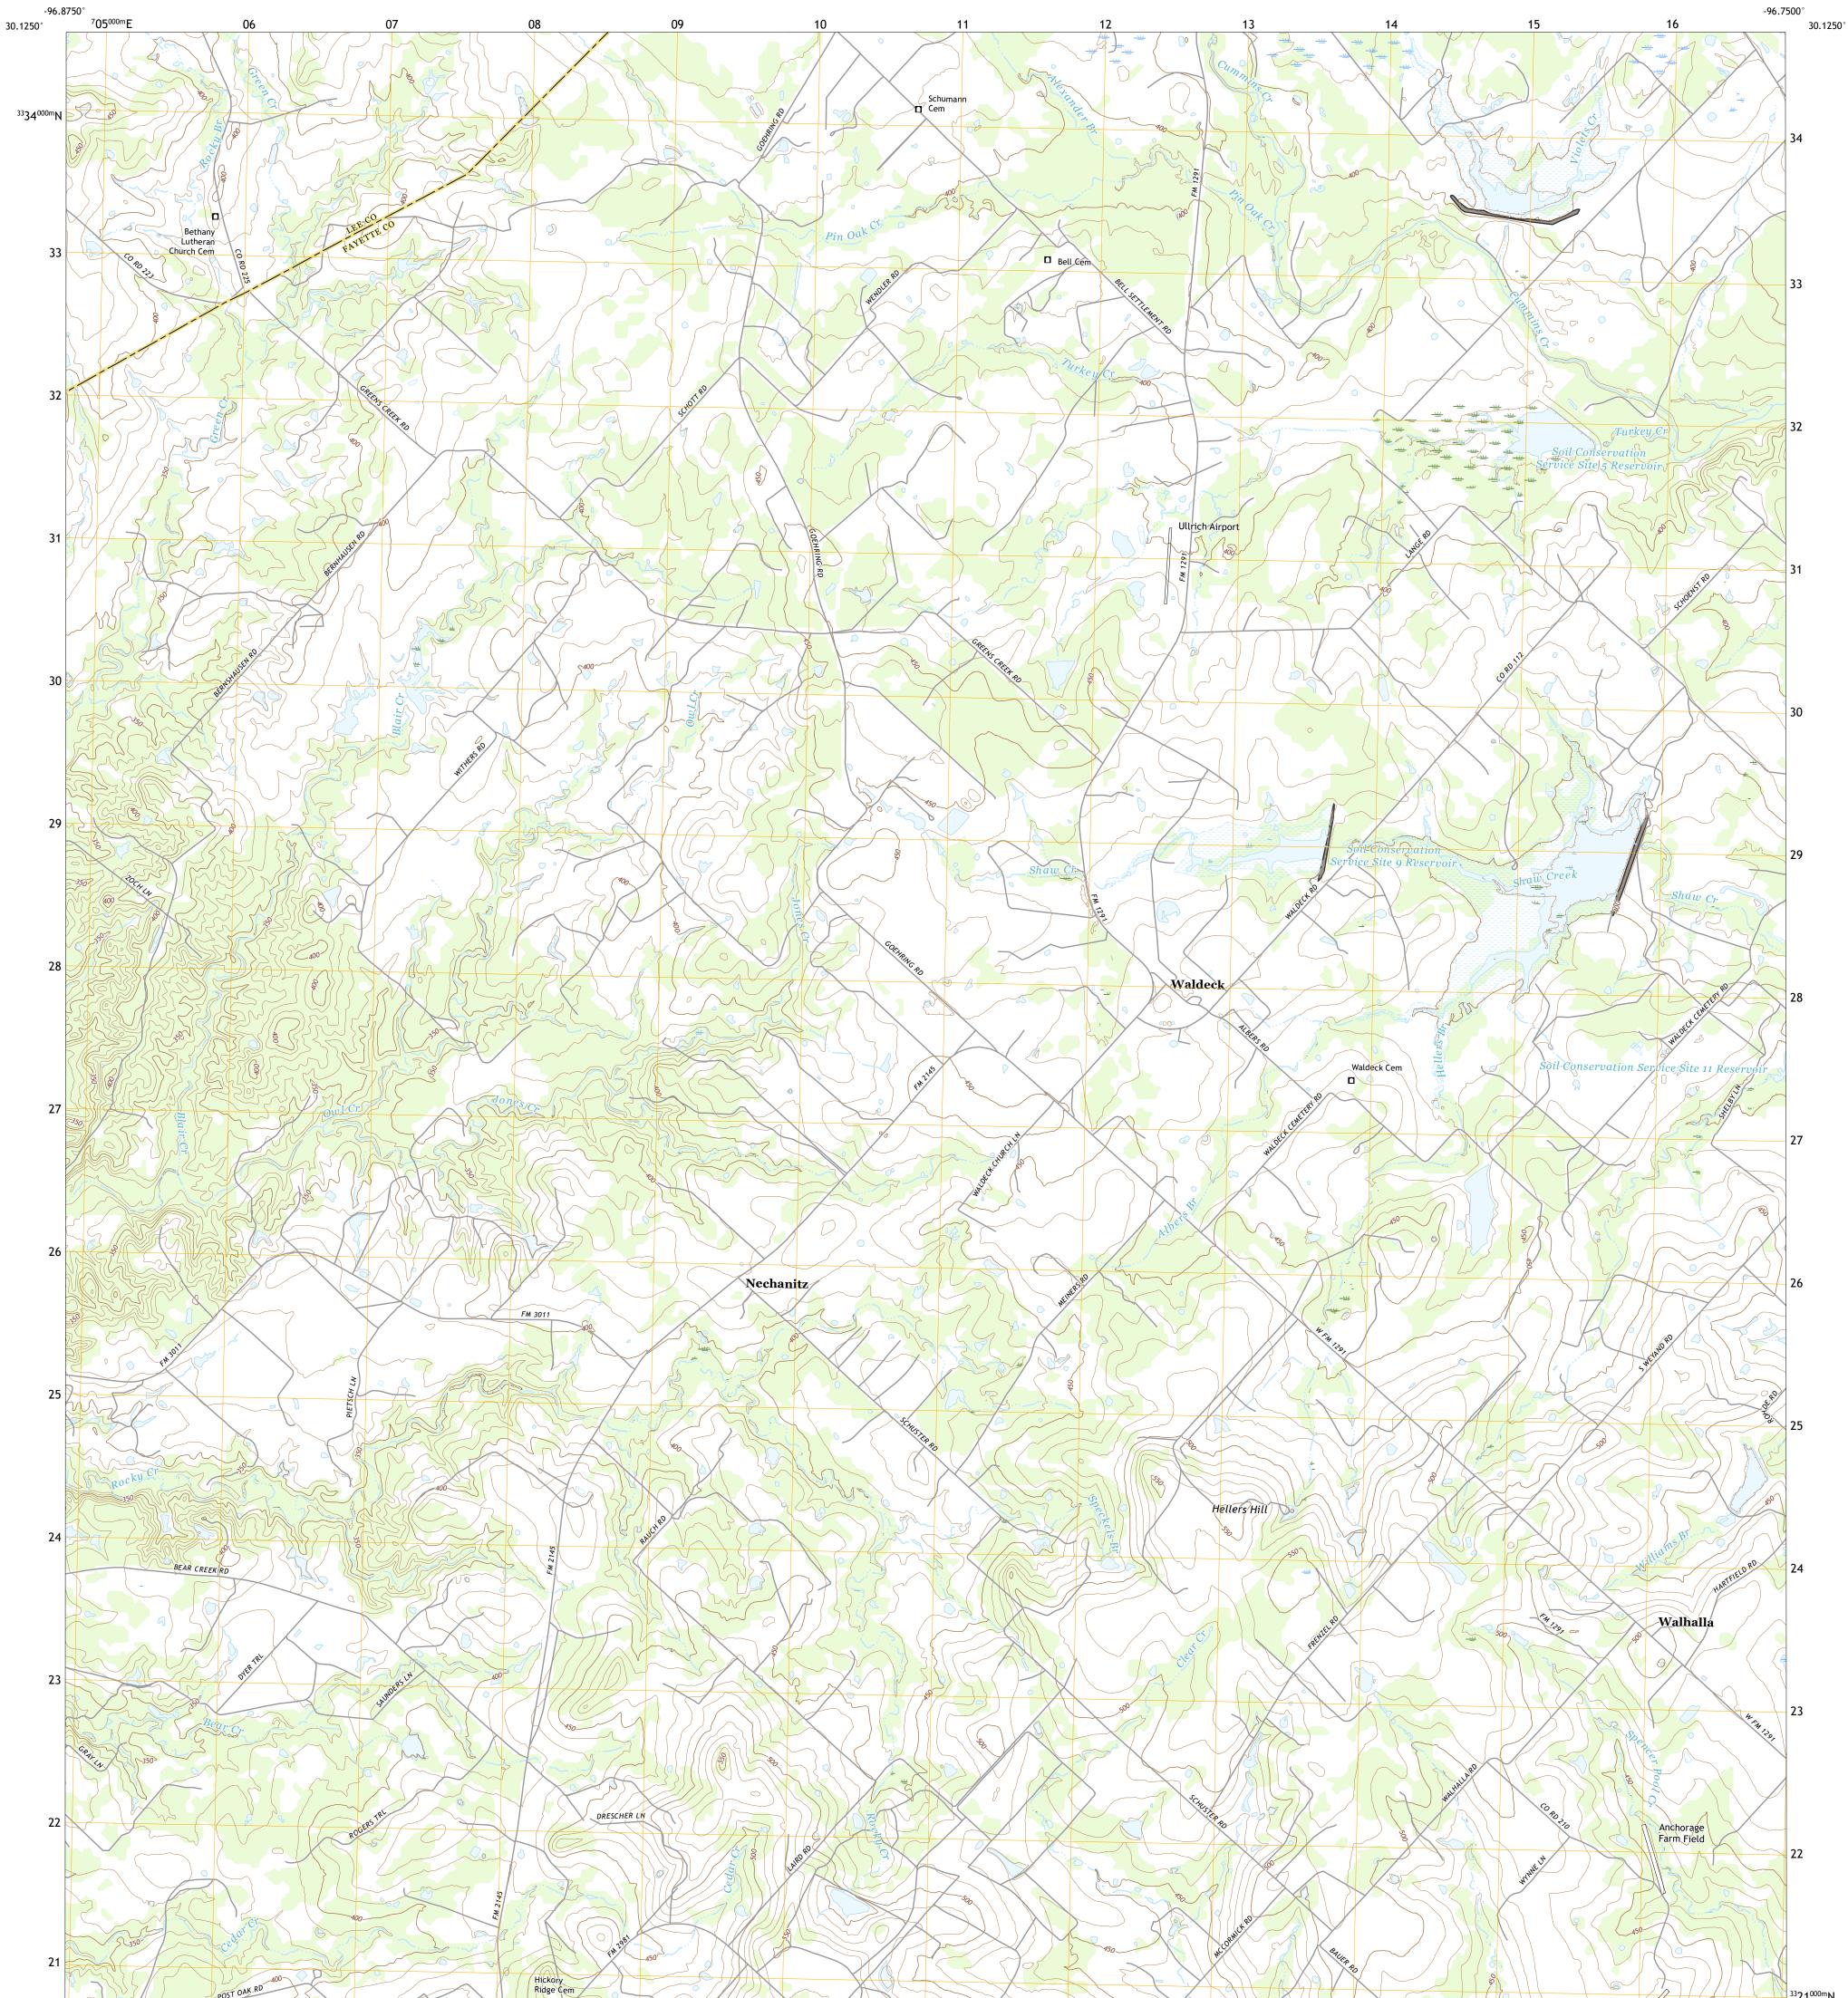

## U.S. DEPARTMENT OF THE INTERIOR U.S. GEOLOGICAL SURVEY

NECHANITZ QUADRANGLE TEXAS 7.5-MINUTE SERIES

Produced by the United States Geological Survey North American Datum of 1983 (NAD83) World Geodetic System of 1984 (WGS84). Projection and 1 000-meter grid:Universal Transverse Mercator, Zone 14R This map is not a legal document. Boundaries may be generalized for this map scale. Private lands within government reservations may not be shown. Obtain permission before entering private lands.

..FWS National Wetlands Inventory Not Available Wetlands....

1°6′ 20 MILS

NECHANITZ, TX

2022