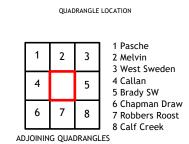

UTM GRID AND 2019 MAGNETIC NORTH DECLINATION AT CENTER OF SHEET

U.S. National Grid 100,000 - m Square ID

Grid Zone Designation

Produced by the United States Geological Survey
North American Datum of 1983 (NAD83)
World Geodetic System of 1984 (WGS84). Projection and
1 000-meter grid:Universal Transverse Mercator, Zone 14R

This map is not a legal document. Boundaries may be generalized for this map scale. Private lands within government reservations may not be shown. Obtain permission before

entering private lands.

Hydrography..... Contours.....Multi

Imagery.... Roads..... Names.....



This map was produced to conform with the National Geospatial Program US Topo Product Standard.



ROAD CLASSIFICATION

US Route

Secondary Hwy -

Interstate Route

Ramp

Local Road

State Route

4WD