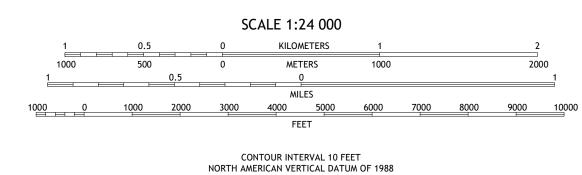

UTM GRID AND 2019 MAGNETIC NORTH DECLINATION AT CENTER OF SHEET

U.S. National Grid 100,000 - m Square ID

Grid Zone Designation

Produced by the United States Geological Survey
North American Datum of 1983 (NAD83)
World Geodetic System of 1984 (WGS84). Projection and
1 000-meter grid:Universal Transverse Mercator, Zone 14R

This map is not a legal document. Boundaries may be generalized for this map scale. Private lands within government reservations may not be shown. Obtain permission before

entering private lands.

Hydrography..... Contours.....Multi

Imagery.... Roads..... Names.....



This map was produced to conform with the National Geospatial Program US Topo Product Standard.



ROAD CLASSIFICATION

US Route

Secondary Hwy -

Interstate Route

Ramp

Local Road

State Route

4WD