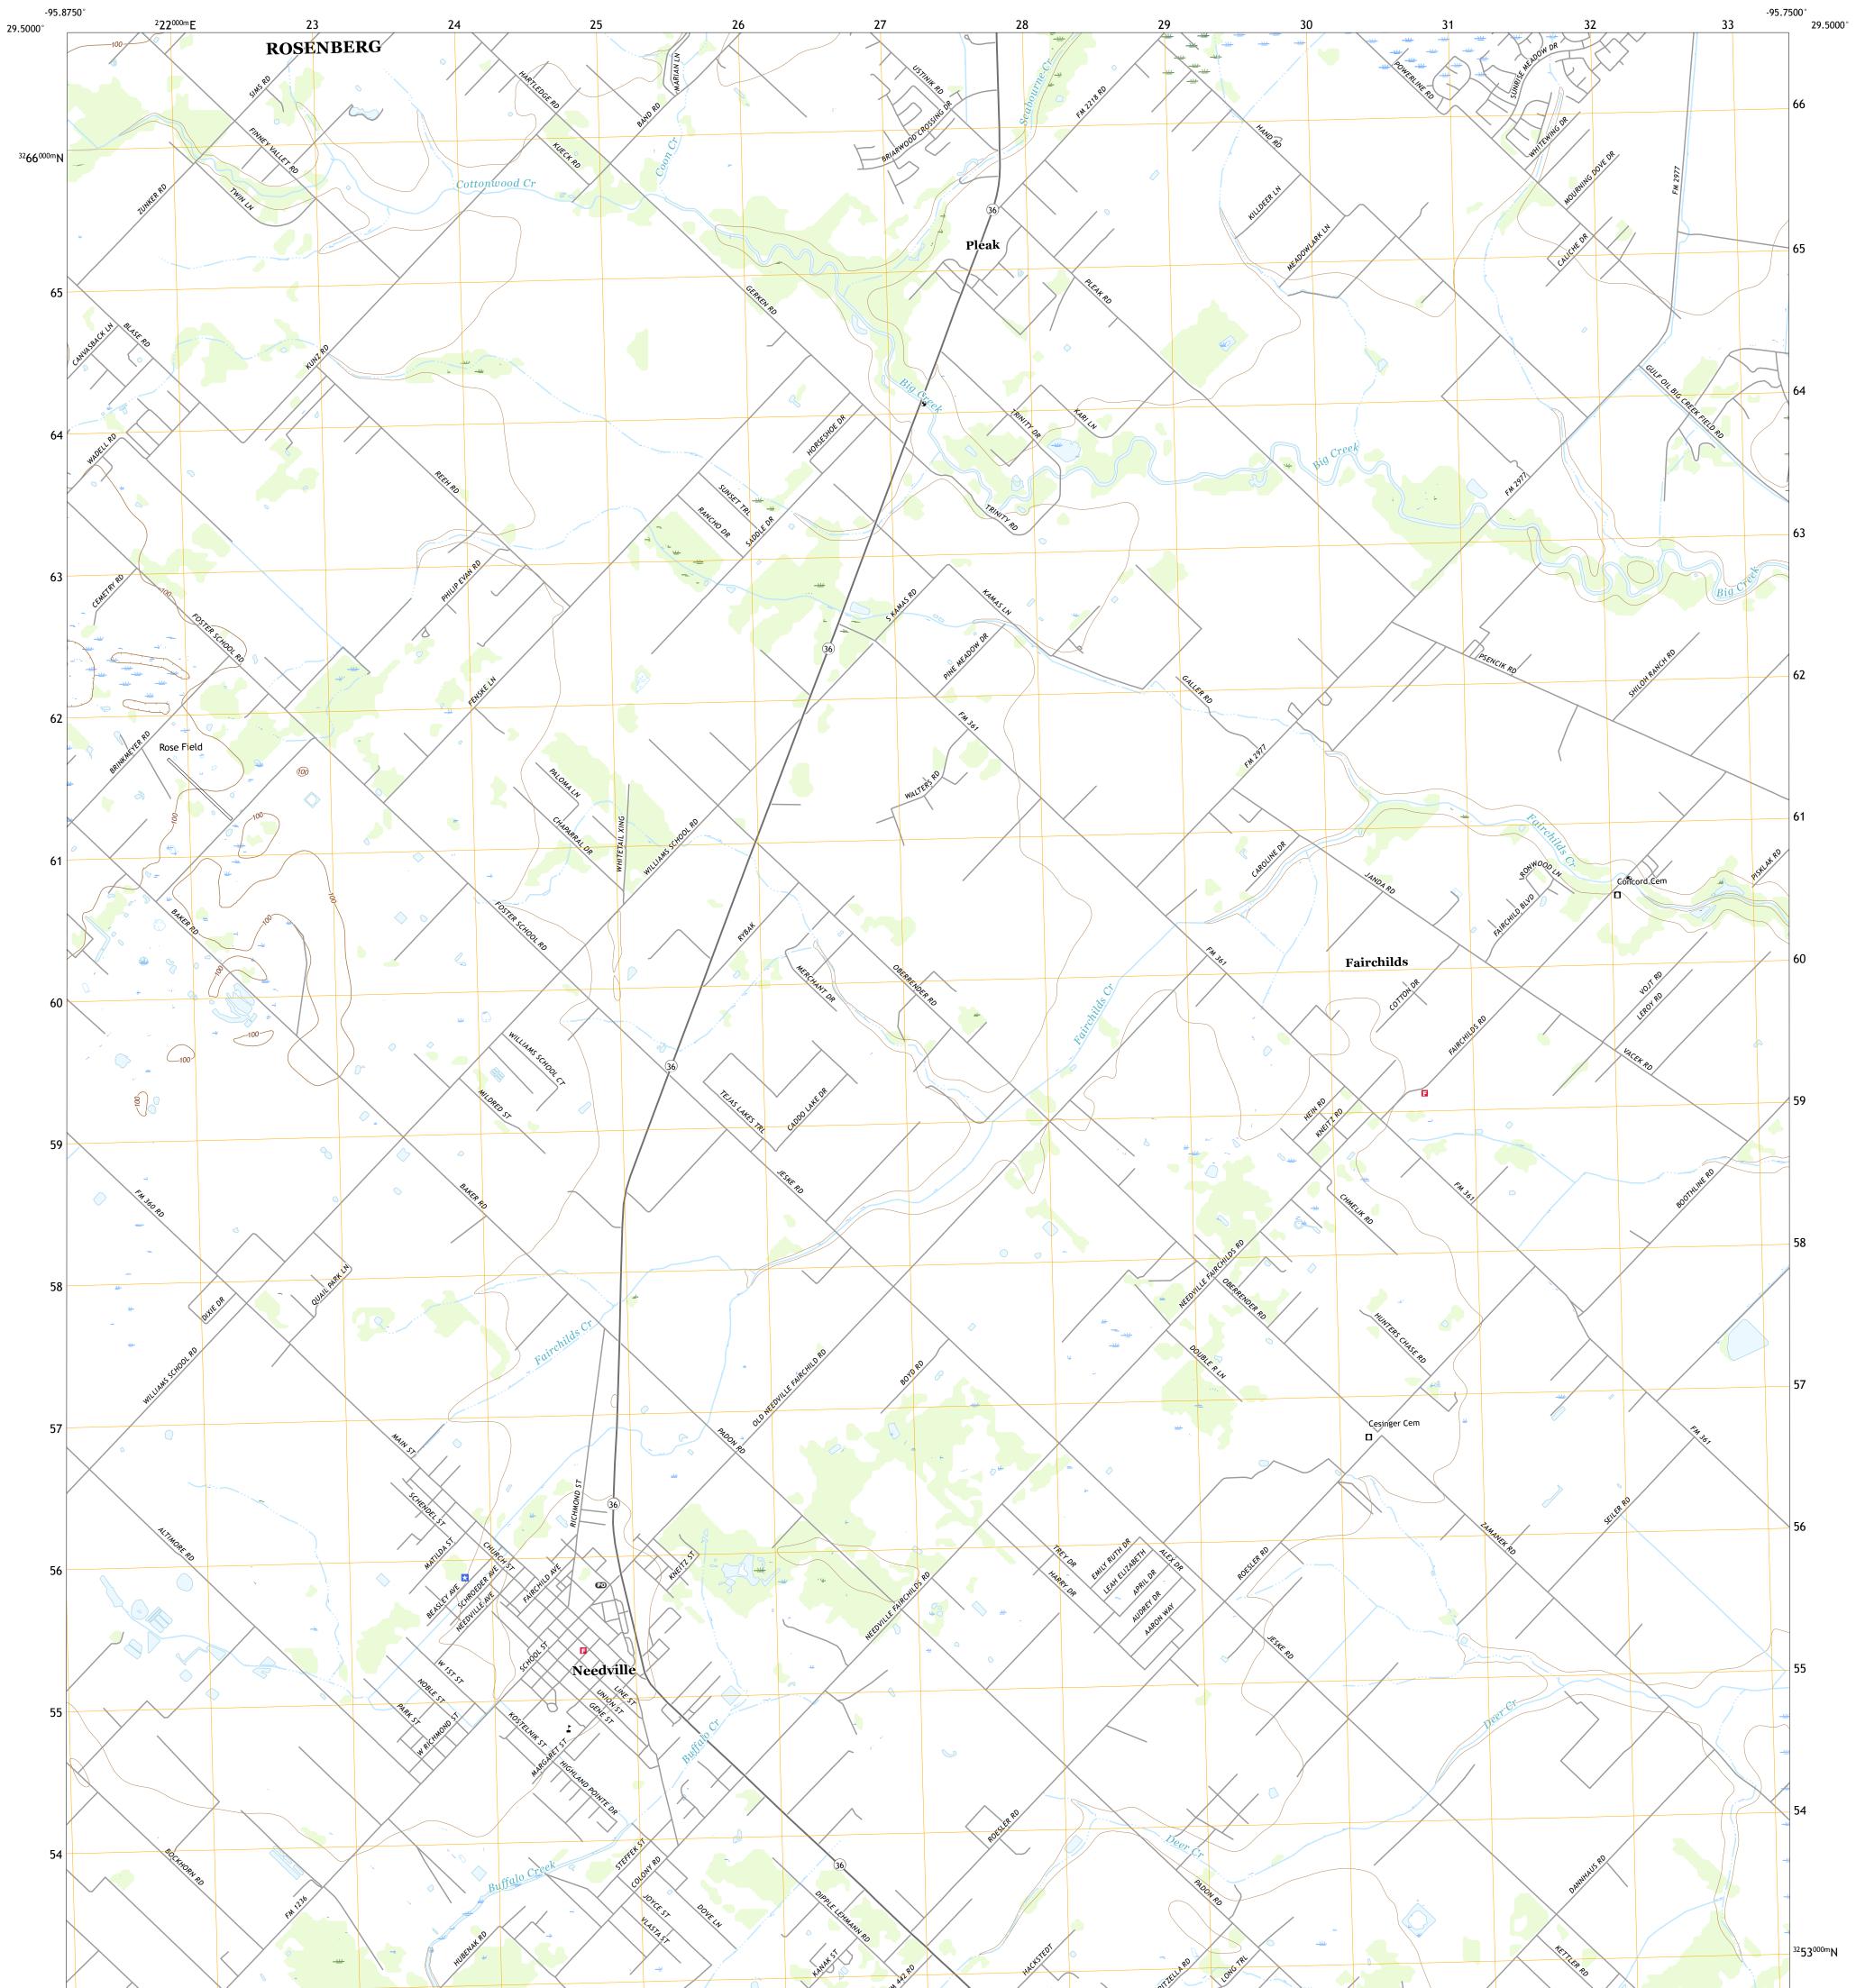

## U.S. DEPARTMENT OF THE INTERIOR U.S. GEOLOGICAL SURVEY

NEEDVILLE QUADRANGLE TEXAS - FORT BEND COUNTY 7.5-MINUTE SERIES

ROAD CLASSIFICATION

US Route

2019

\_\_\_\_\_

\_\_\_\_\_

Local Connector

\_\_\_\_

State Route

Local Road

4WD

Produced by the United States Geological Survey North American Datum of 1983 (NAD83) World Geodetic System of 1984 (WGS84). Projection and 1 000-meter grid:Universal Transverse Mercator, Zone 15R This map is not a legal document. Boundaries may be generalized for this map scale. Private lands within government reservations may not be shown. Obtain permission before entering private lands.

.....NAIP, September 2016 - November 2016 U.S. Census Bureau, 2015 ......GNIS, 1979 - 2018 .....National Hydrography Dataset, 2002 .....National Elevation Dataset, 2008 .....Multiple sources; see metadata file 2016 - 2017 Imagery.... Roads..... Names..... Hydrography..... Contours..... Boundaries.... ..FWS National 1992 Wetlands... Wetlands Inventory