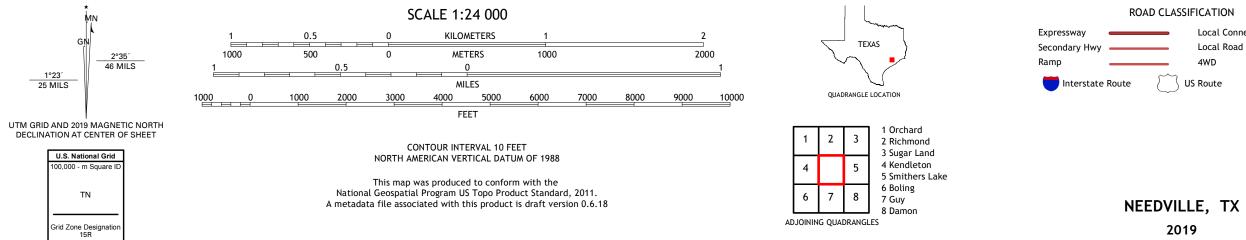

## U.S. DEPARTMENT OF THE INTERIOR U.S. GEOLOGICAL SURVEY

NEEDVILLE QUADRANGLE TEXAS - FORT BEND COUNTY 7.5-MINUTE SERIES

ROAD CLASSIFICATION

US Route

2019

\_\_\_\_\_

\_\_\_\_\_

Local Connector

\_\_\_\_

State Route

Local Road

4WD

Produced by the United States Geological Survey North American Datum of 1983 (NAD83) World Geodetic System of 1984 (WGS84). Projection and 1 000-meter grid:Universal Transverse Mercator, Zone 15R This map is not a legal document. Boundaries may be generalized for this map scale. Private lands within government reservations may not be shown. Obtain permission before entering private lands.