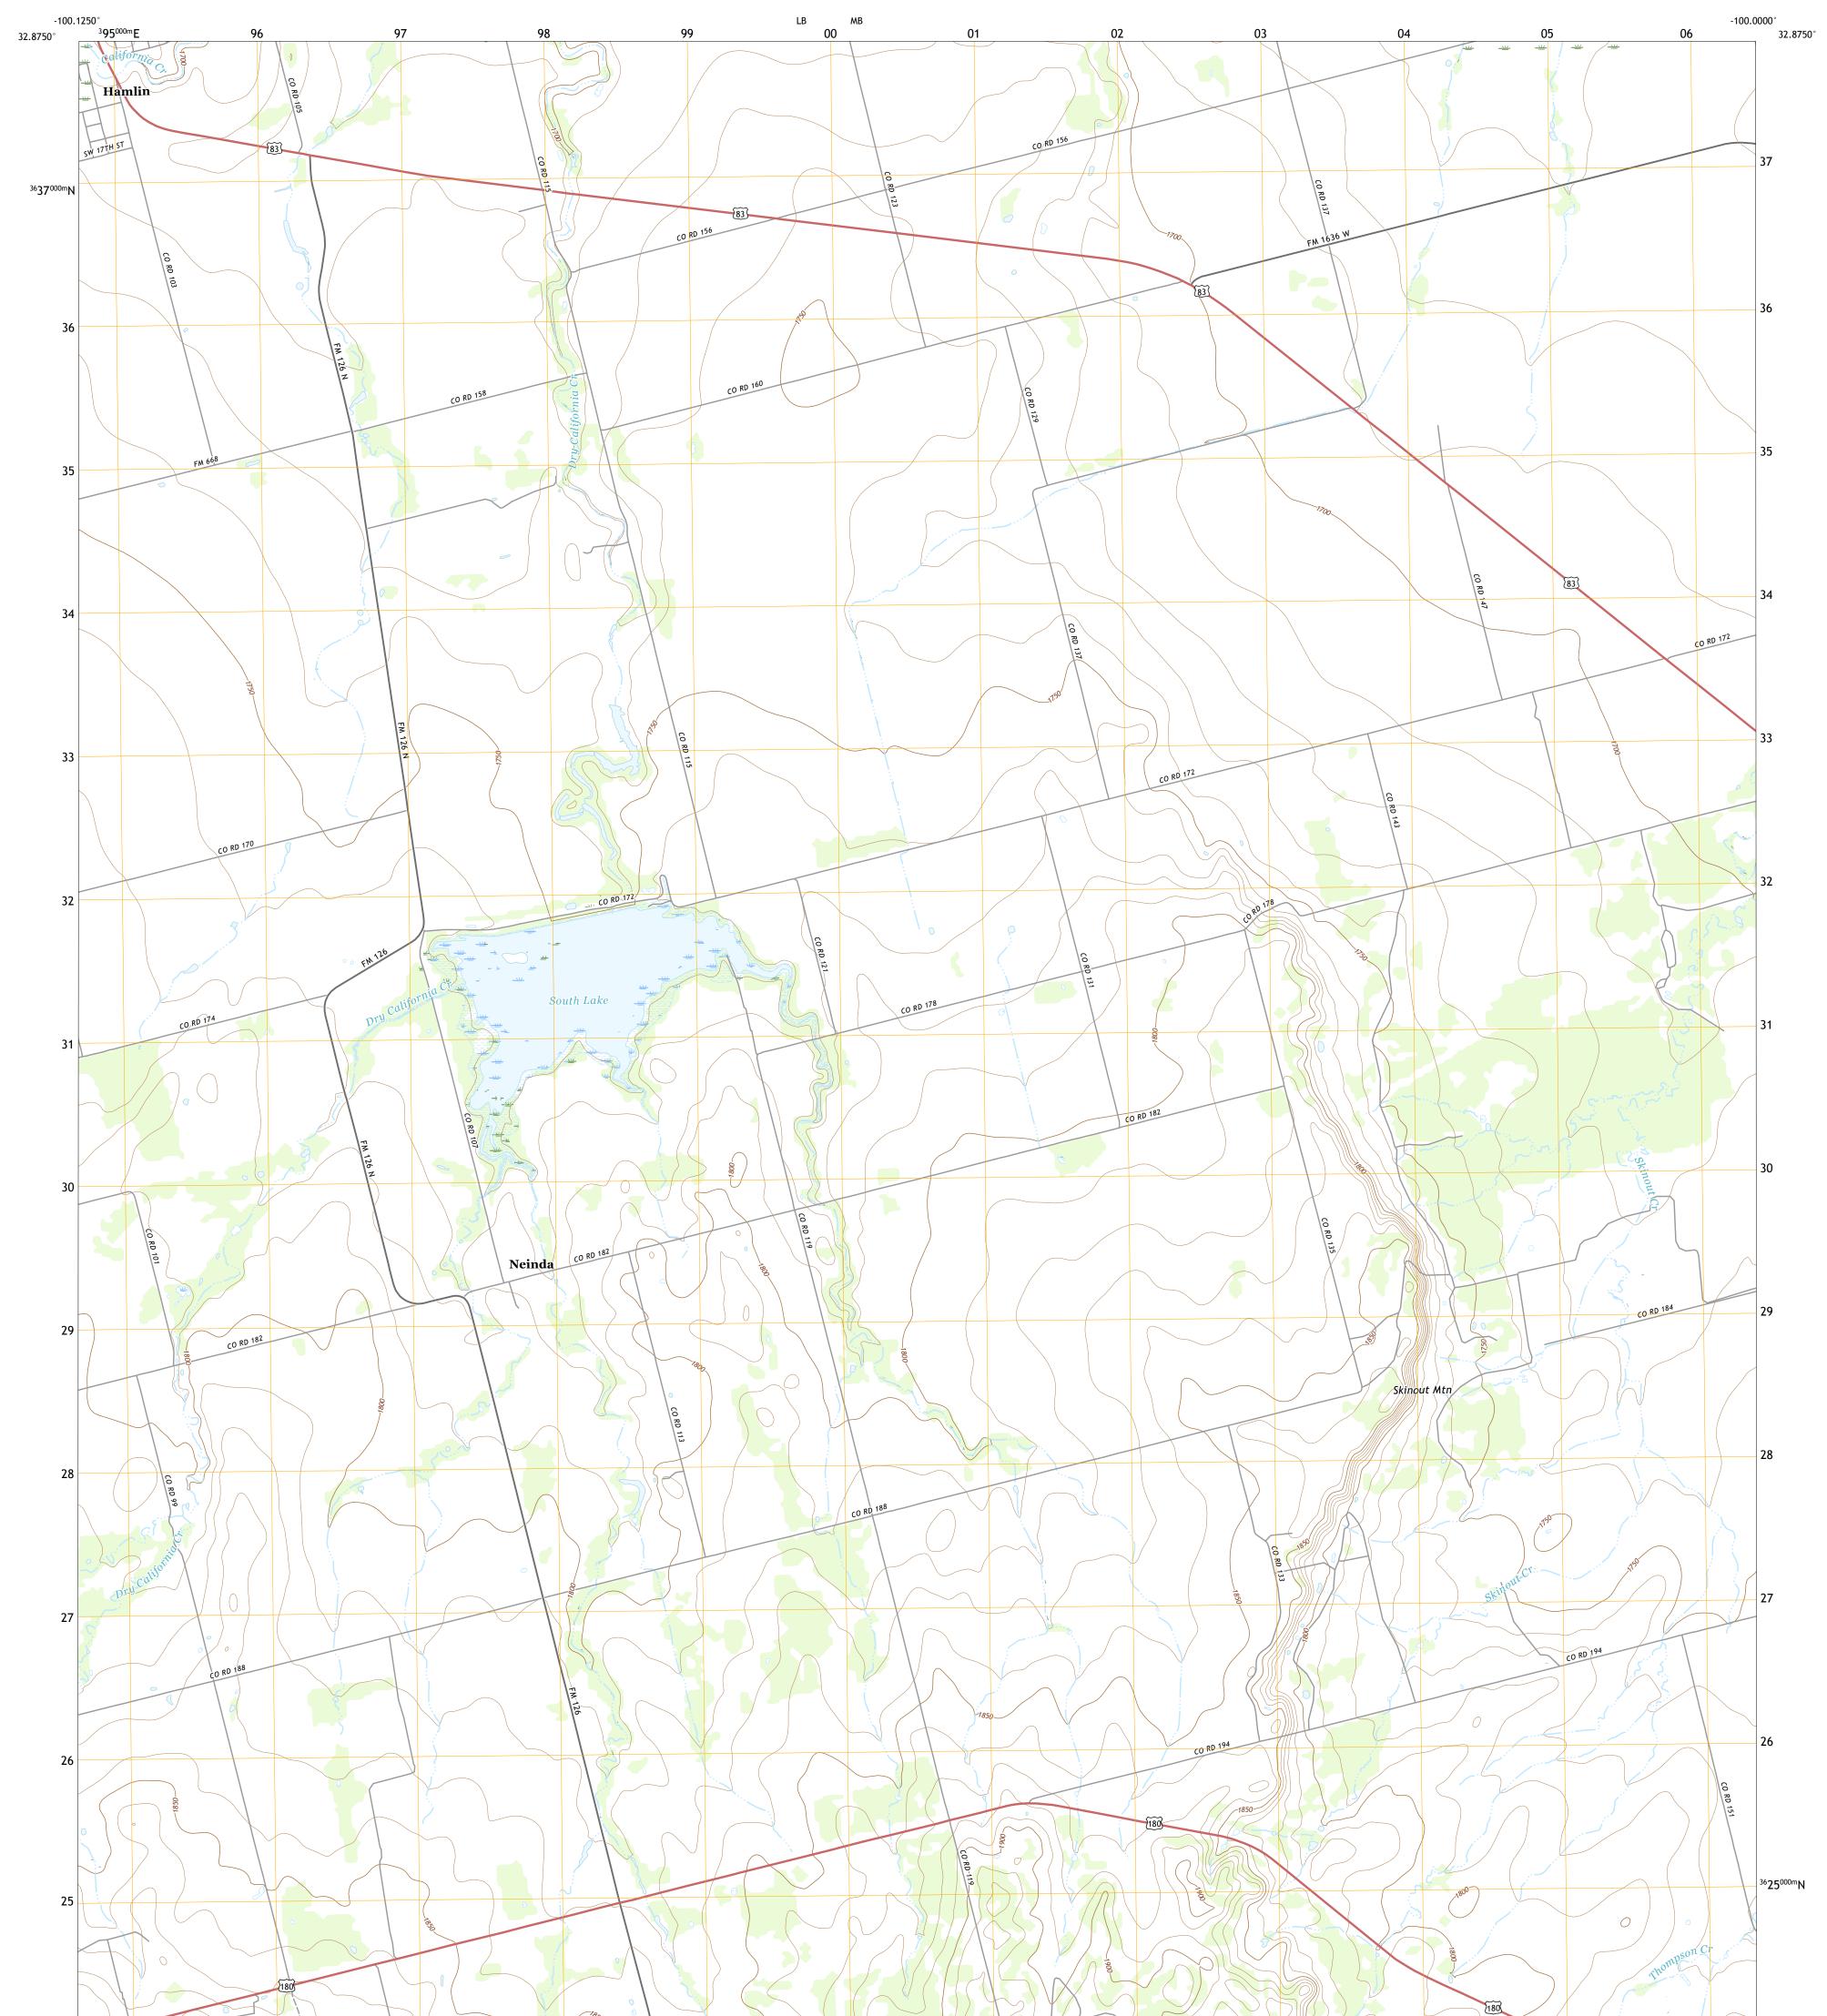

## U.S. DEPARTMENT OF THE INTERIOR U.S. GEOLOGICAL SURVEY

Produced by the United States Geological Survey North American Datum of 1983 (NAD83) World Geodetic System of 1984 (WGS84). Projection and 1 000-meter grid:Universal Transverse Mercator, Zone 14S This map is not a legal document. Boundaries may be generalized for this map scale. Private lands within government reservations may not be shown. Obtain permission before entering private lands.

.....NAIP, October 2016 - November 2016 U.S. Census Bureau, 2015 - 2018 .....GNIS, 1979 .....National Hydrography Dataset, 2002 - 2018 ....National Elevation Dataset, 2005 - 2016 .....Multiple sources; see metadata file 2016 - 2017 Imagery.... Roads..... Names..... Hydrography..... Contours.... Boundaries... Wetlands... ..FWS National Wetlands Inventory 1984 - 2005