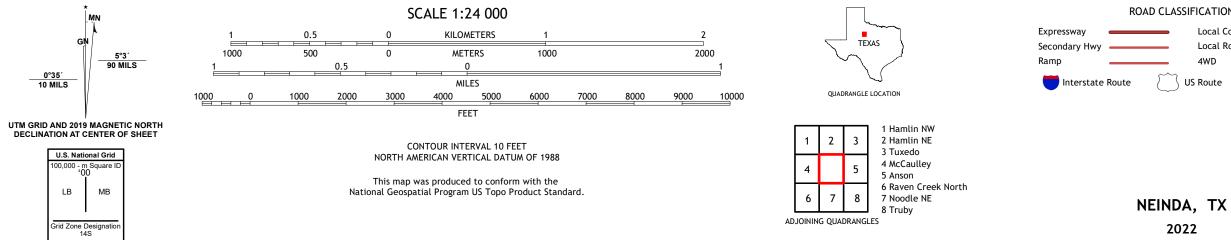

INUTE SERIES





Produced by the United States Geological Survey North American Datum of 1983 (NAD83) World Geodetic System of 1984 (WGS84). Projection and 1 000-meter grid:Universal Transverse Mercator, Zone 14S This map is not a legal document. Boundaries may be generalized for this map scale. Private lands within government reservations may not be shown. Obtain permission before entering private lands.

.....NAIP, October 2016 - November 2016 U.S. Census Bureau, 2015 ......GNIS, 1979 - 2021 .....National Hydrography Dataset, 2002 - 2018 .....National Elevation Dataset, 2019 .....Multiple sources; see metadata file 2019 - 2021 Imagery.... Roads..... Names..... Hydrography..... Contours..... Boundaries.....M Wetlands... ..FWS National Wetlands Inventory Not Available

0°35′ 10 MILS

LB





2022