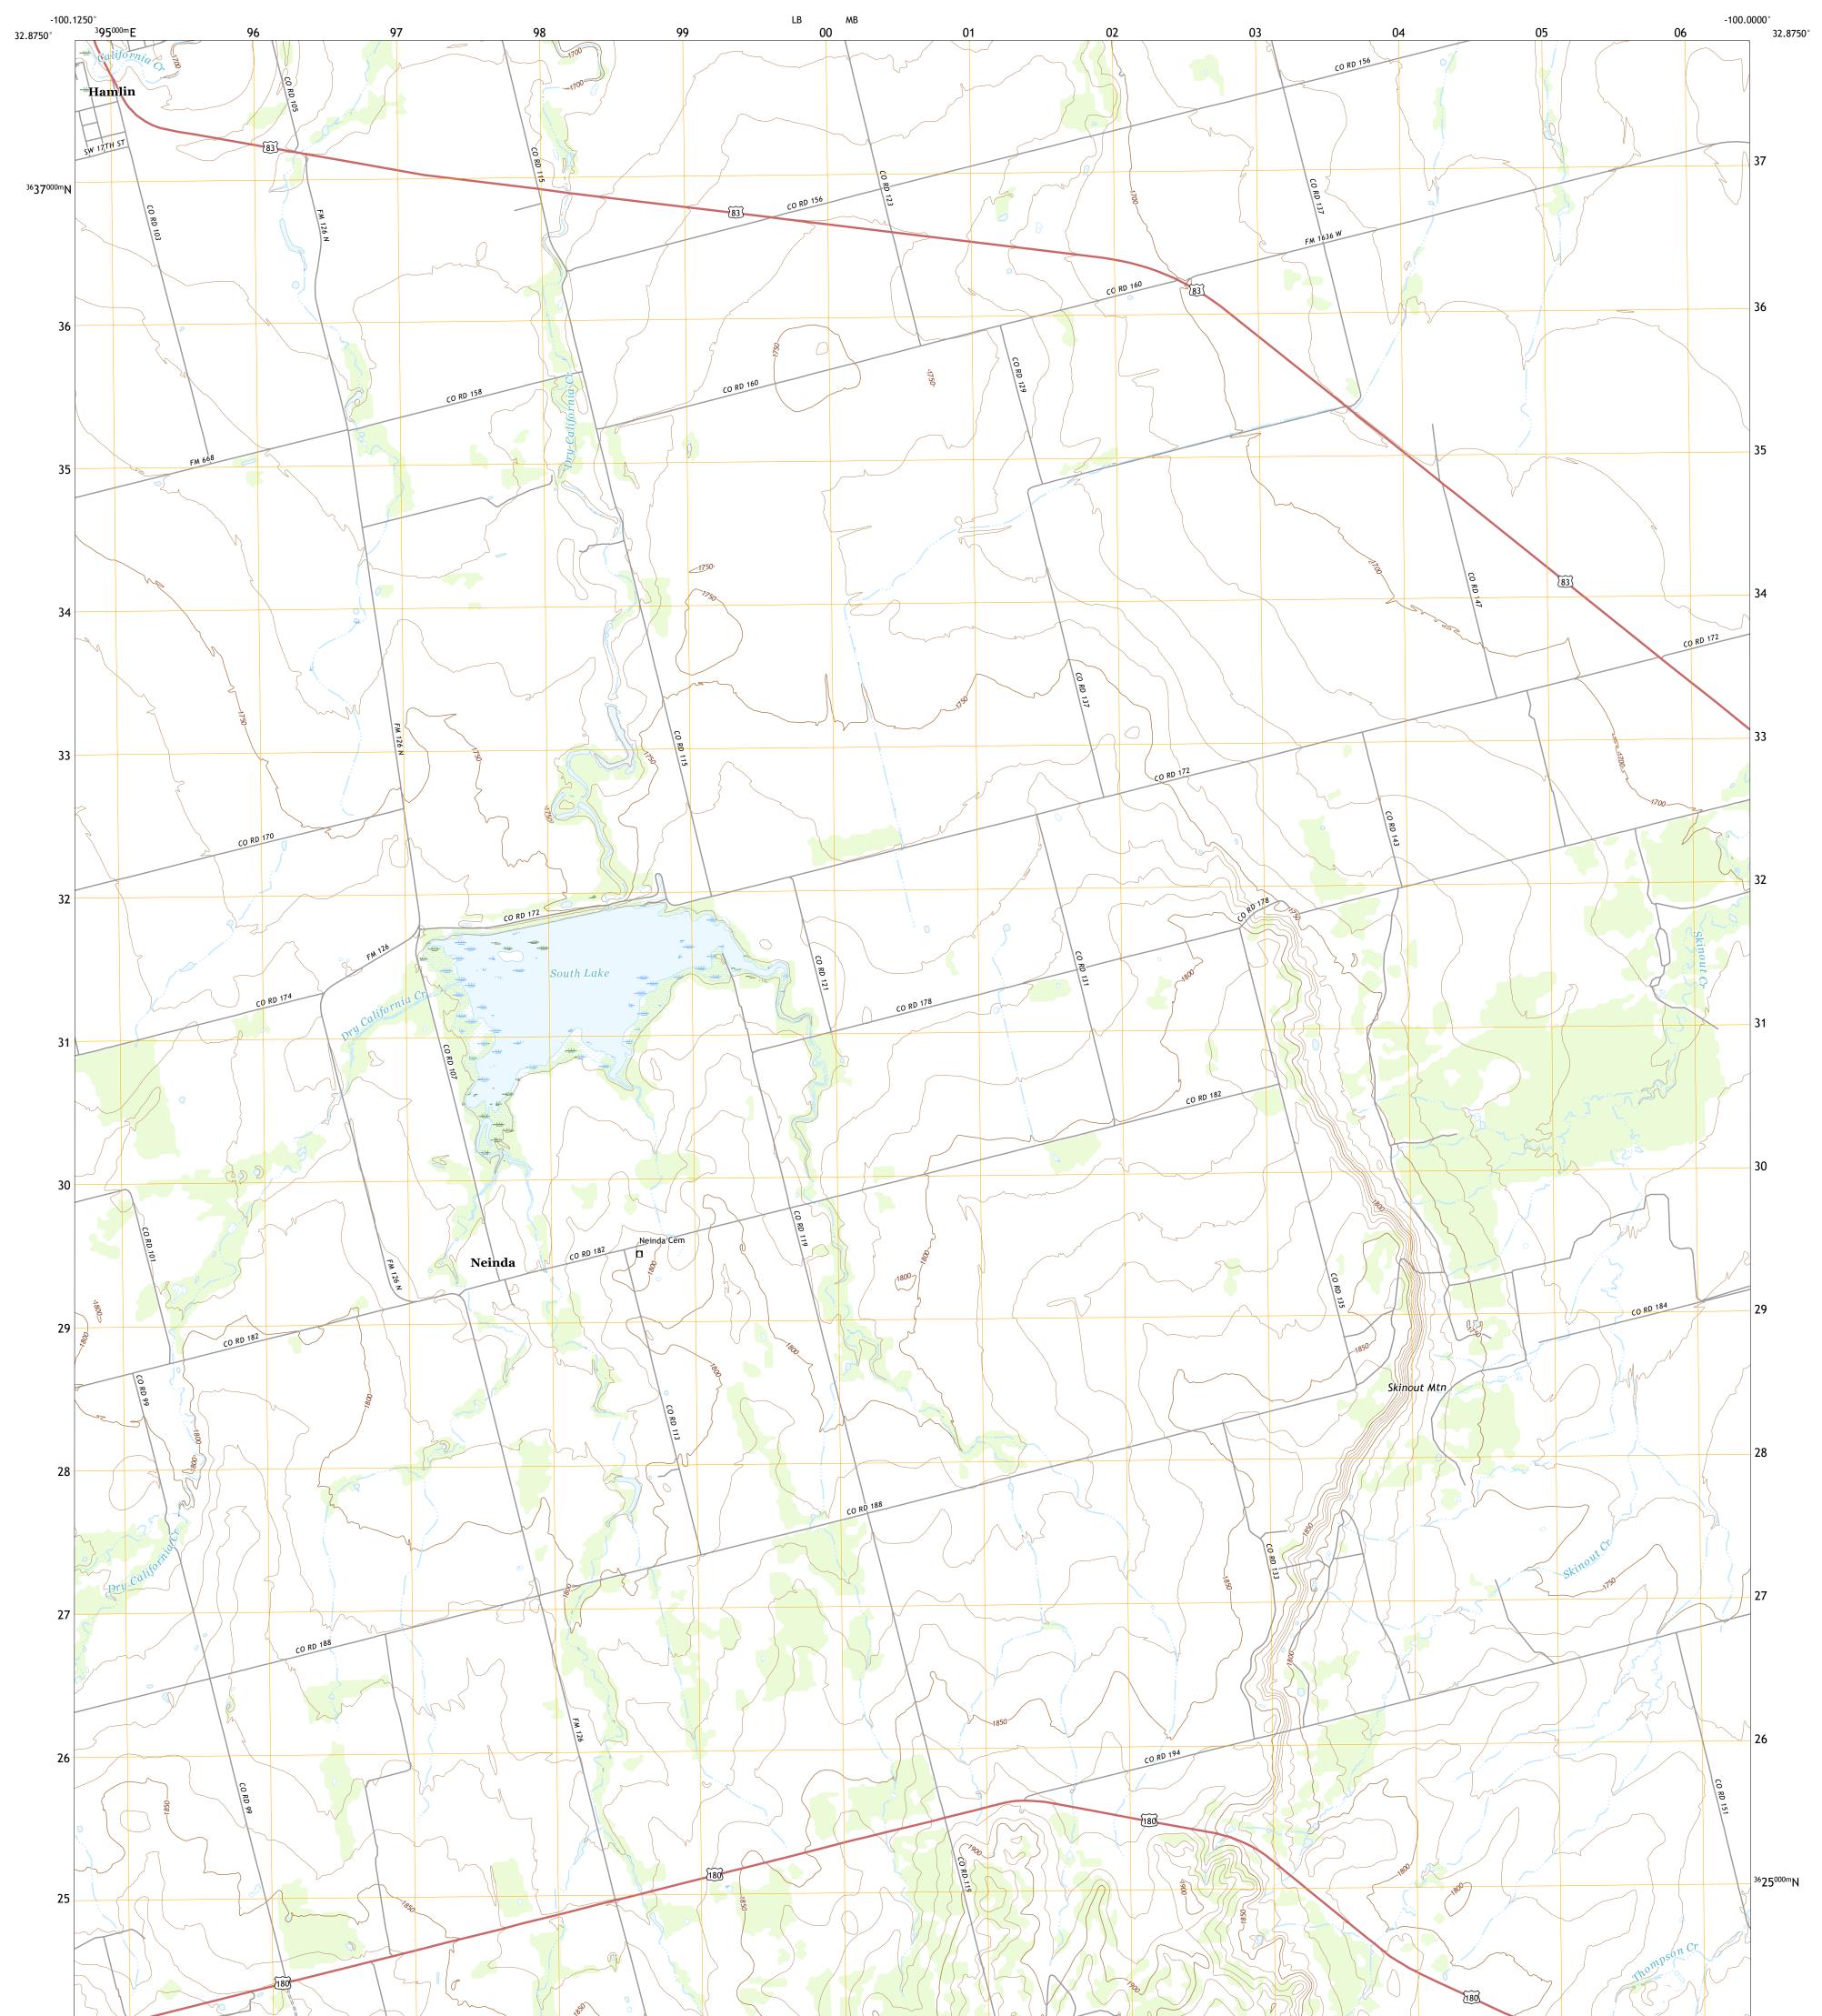

## U.S. DEPARTMENT OF THE INTERIOR U.S. GEOLOGICAL SURVEY

NEINDA QUADRANGLE TEXAS - JONES COUNTY 7.5-MINUTE SERIES

Produced by the United States Geological Survey North American Datum of 1983 (NAD83) World Geodetic System of 1984 (WGS84). Projection and 1 000-meter grid:Universal Transverse Mercator, Zone 14S This map is not a legal document. Boundaries may be generalized for this map scale. Private lands within government reservations may not be shown. Obtain permission before entering private lands.