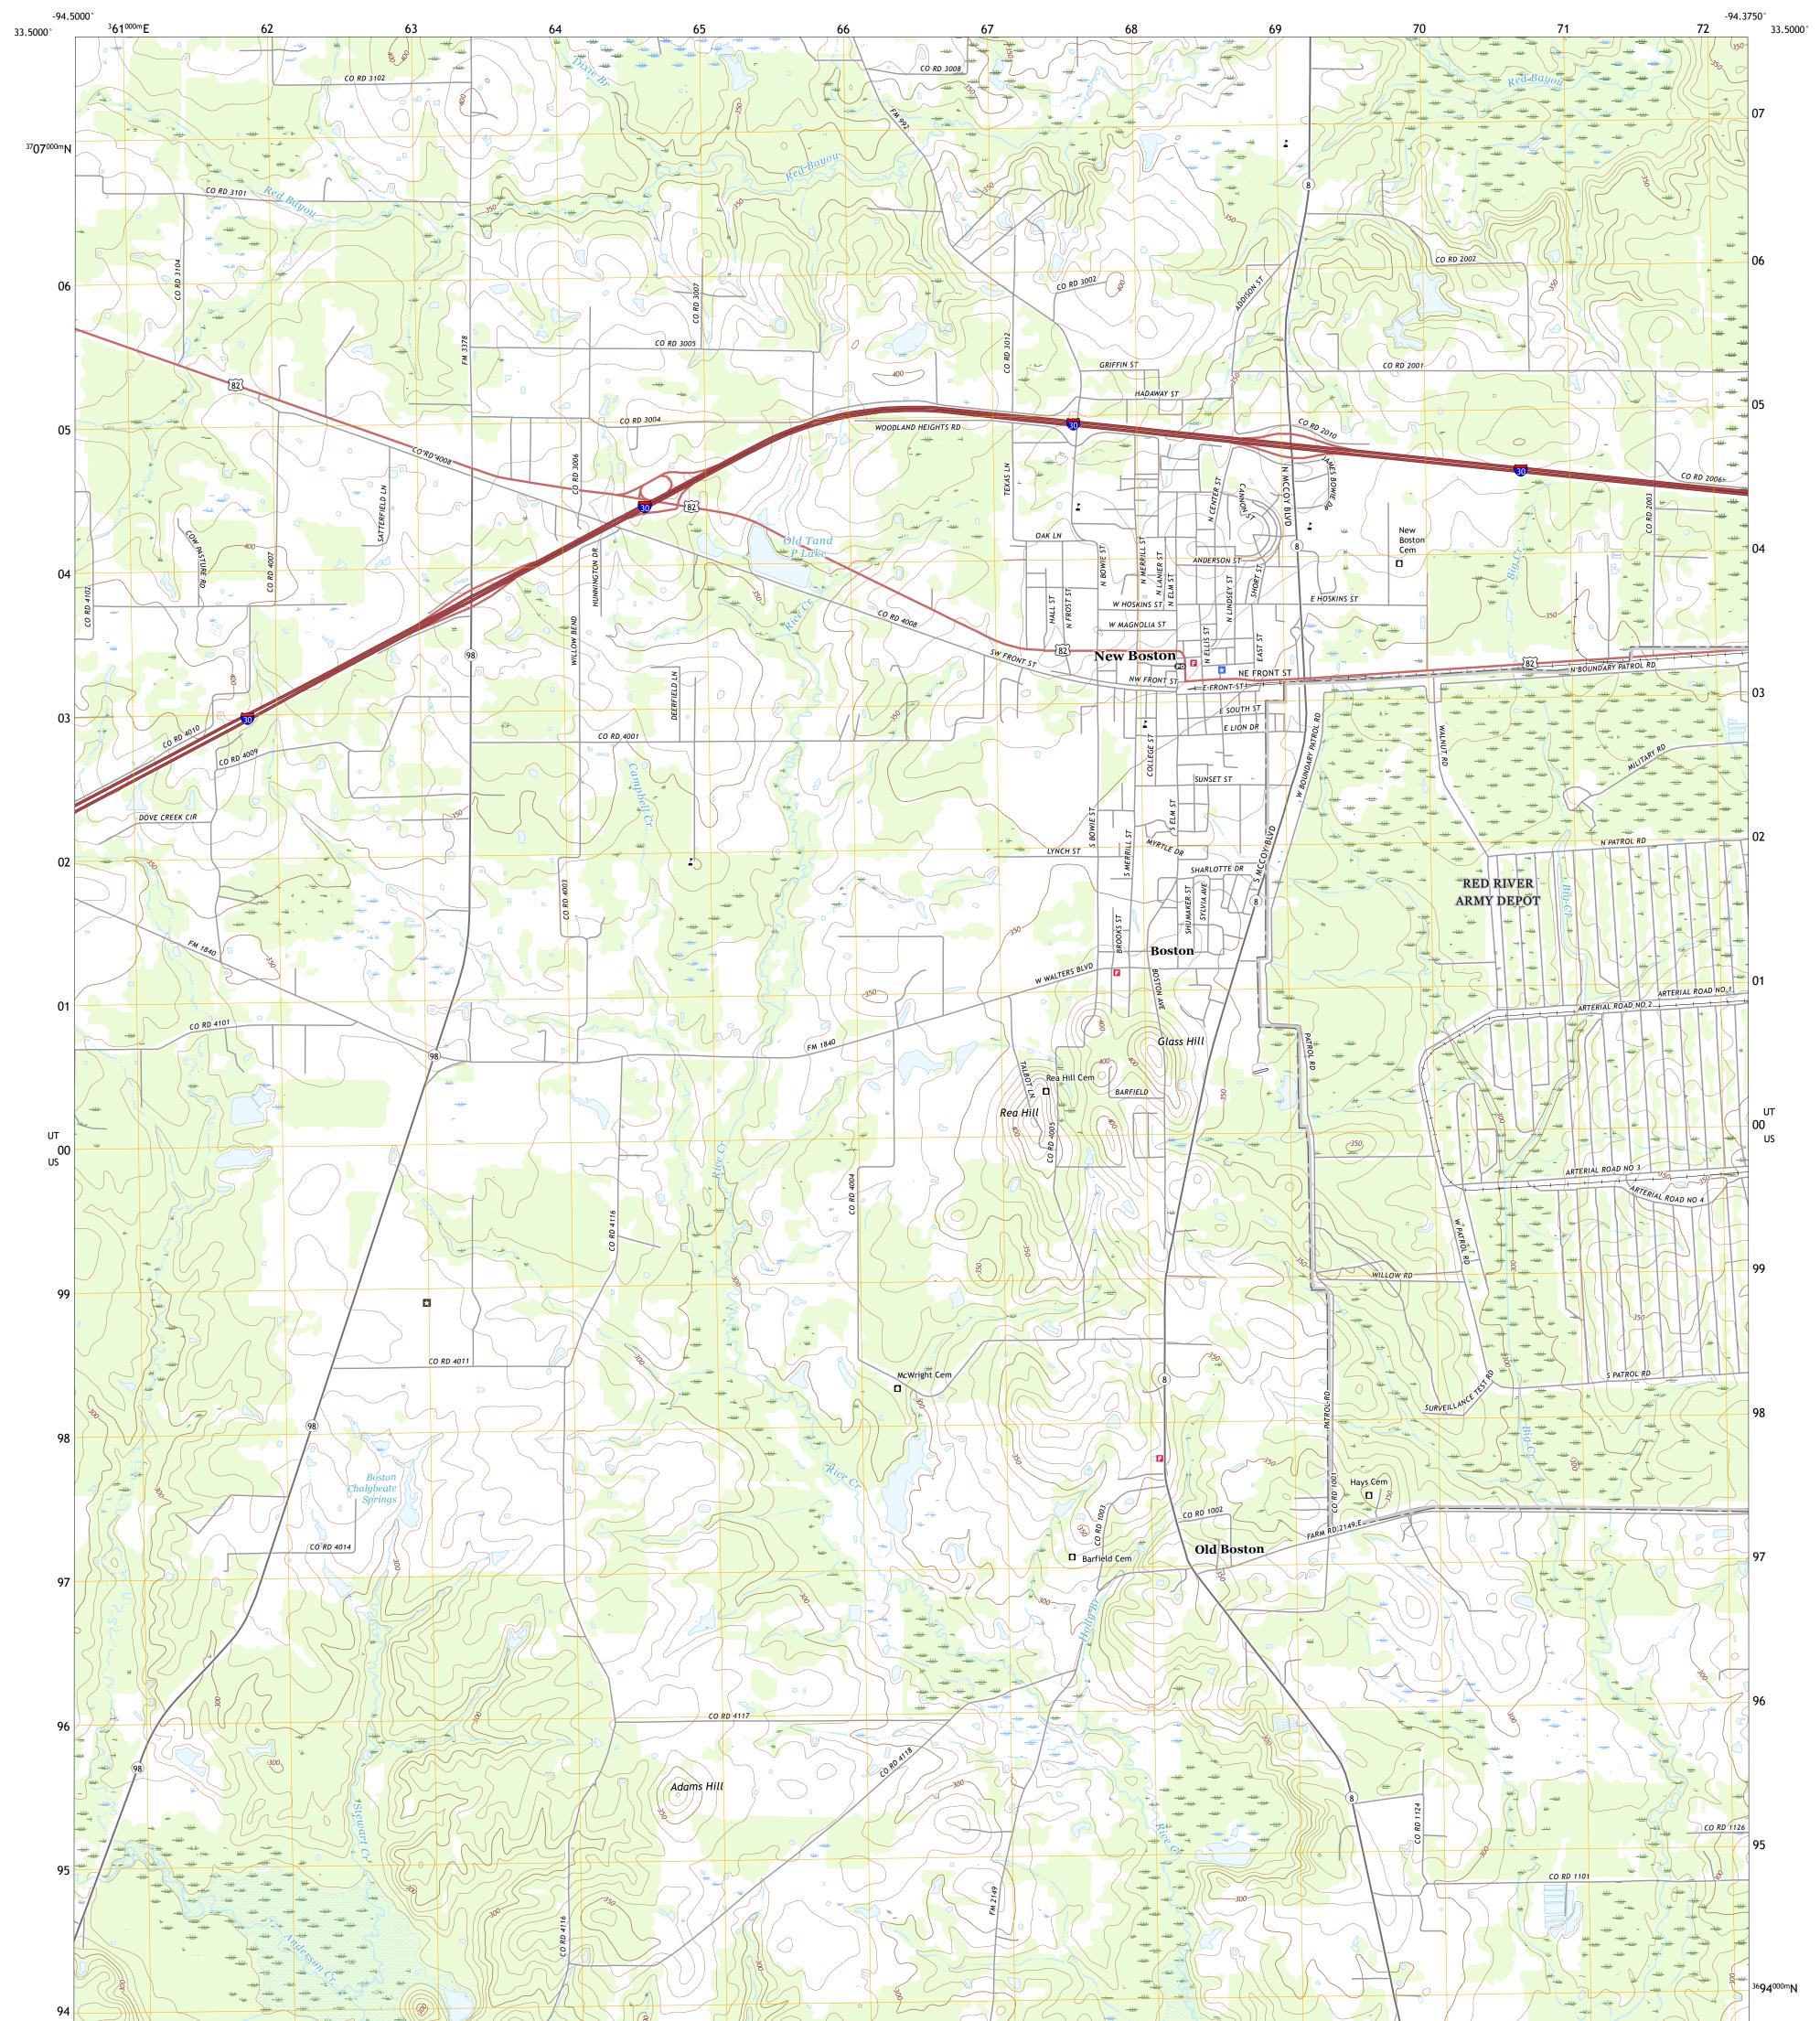

## U.S. DEPARTMENT OF THE INTERIOR U.S. GEOLOGICAL SURVEY

NEW BOSTON QUADRANGLE TEXAS - BOWIE COUNTY 7.5-MINUTE SERIES

Produced by the United States Geological Survey North American Datum of 1983 (NAD83) World Geodetic System of 1984 (WGS84). Projection and 1 000-meter grid:Universal Transverse Mercator, Zone 15S This map is not a legal document. Boundaries may be generalized for this map scale. Private lands within government reservations may not be shown. Obtain permission before entering private lands.