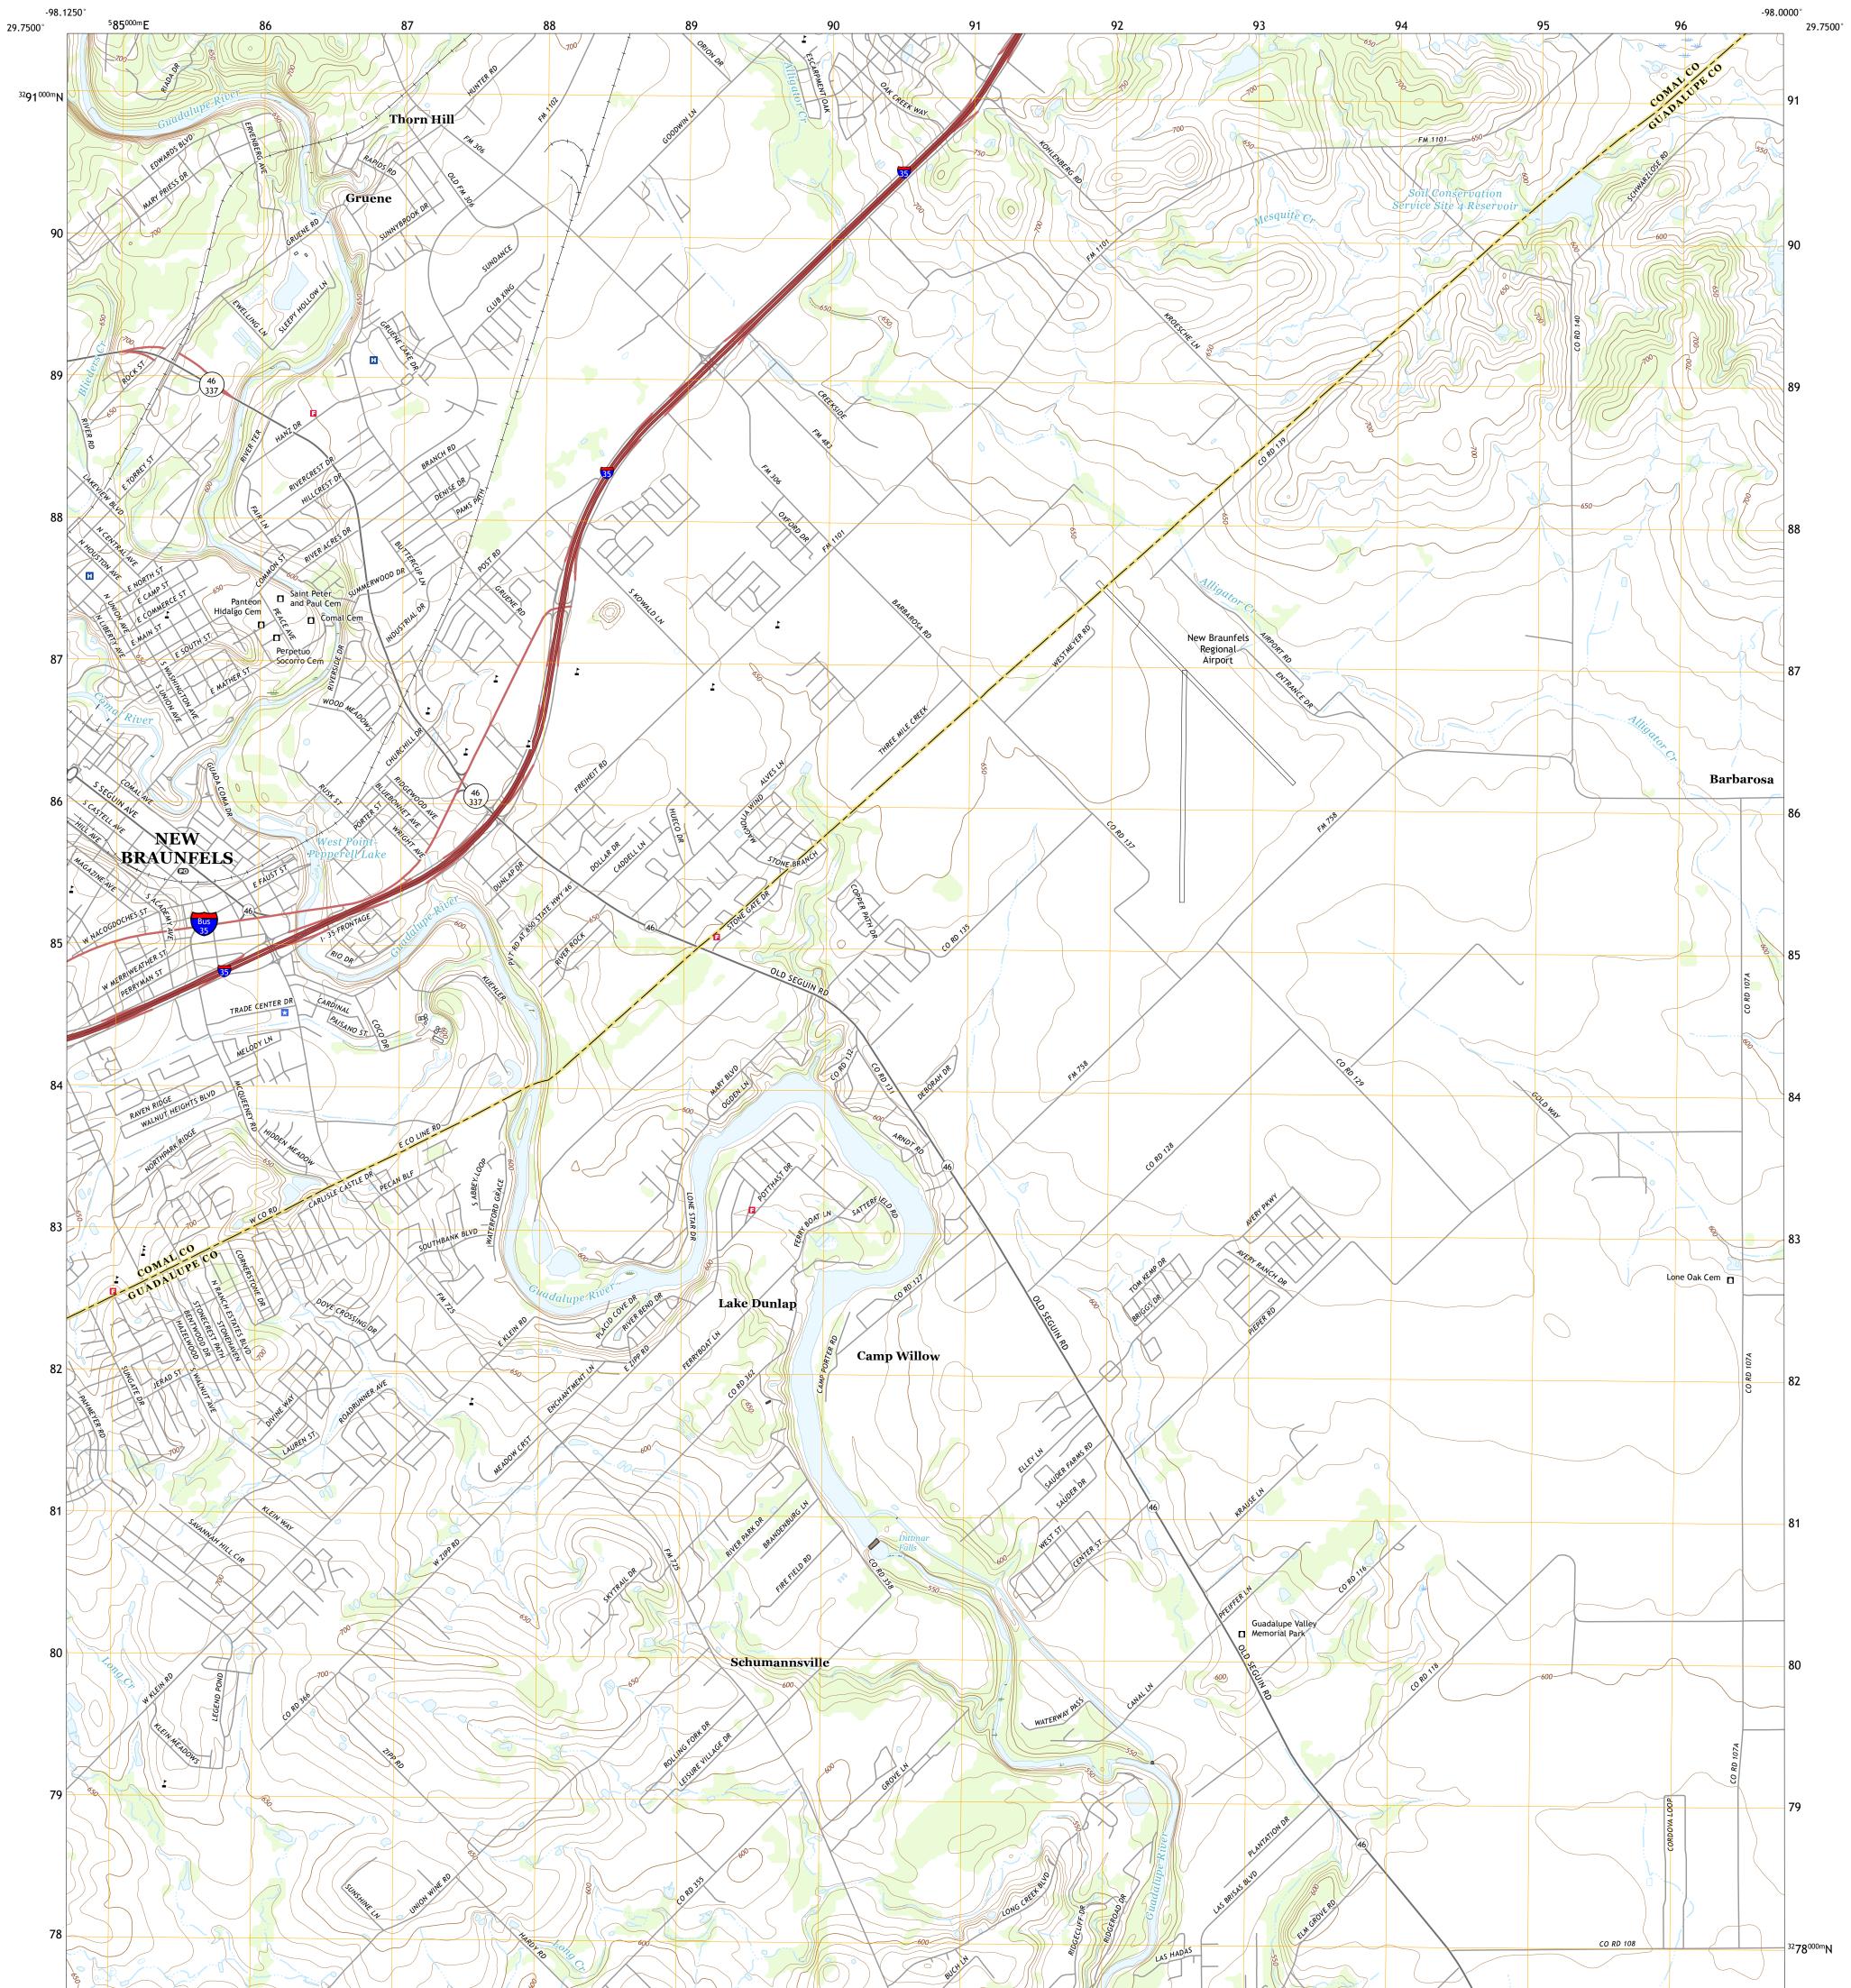

## U.S. DEPARTMENT OF THE INTERIOR U.S. GEOLOGICAL SURVEY

NEW BRAUNFELS EAST QUADRANGLE TEXAS 7.5-MINUTE SERIES

Produced by the United States Geological Survey North American Datum of 1983 (NAD83) World Geodetic System of 1984 (WGS84). Projection and 1 000-meter grid:Universal Transverse Mercator, Zone 14R This map is not a legal document. Boundaries may be generalized for this map scale. Private lands within government reservations may not be shown. Obtain permission before entering private lands.

Imagery.NAIP, September 2016 - November 2016Roads.U.S.CensusBureau,2015Names.GNIS, 1979 - 2018Hydrography.NationalHydrographyDataset, 2002 - 2018Contours.NationalElevationDataset, 2004Boundaries.Multiplesources;seemetadataWetlands.FWSNationalWetlandsInventory1983