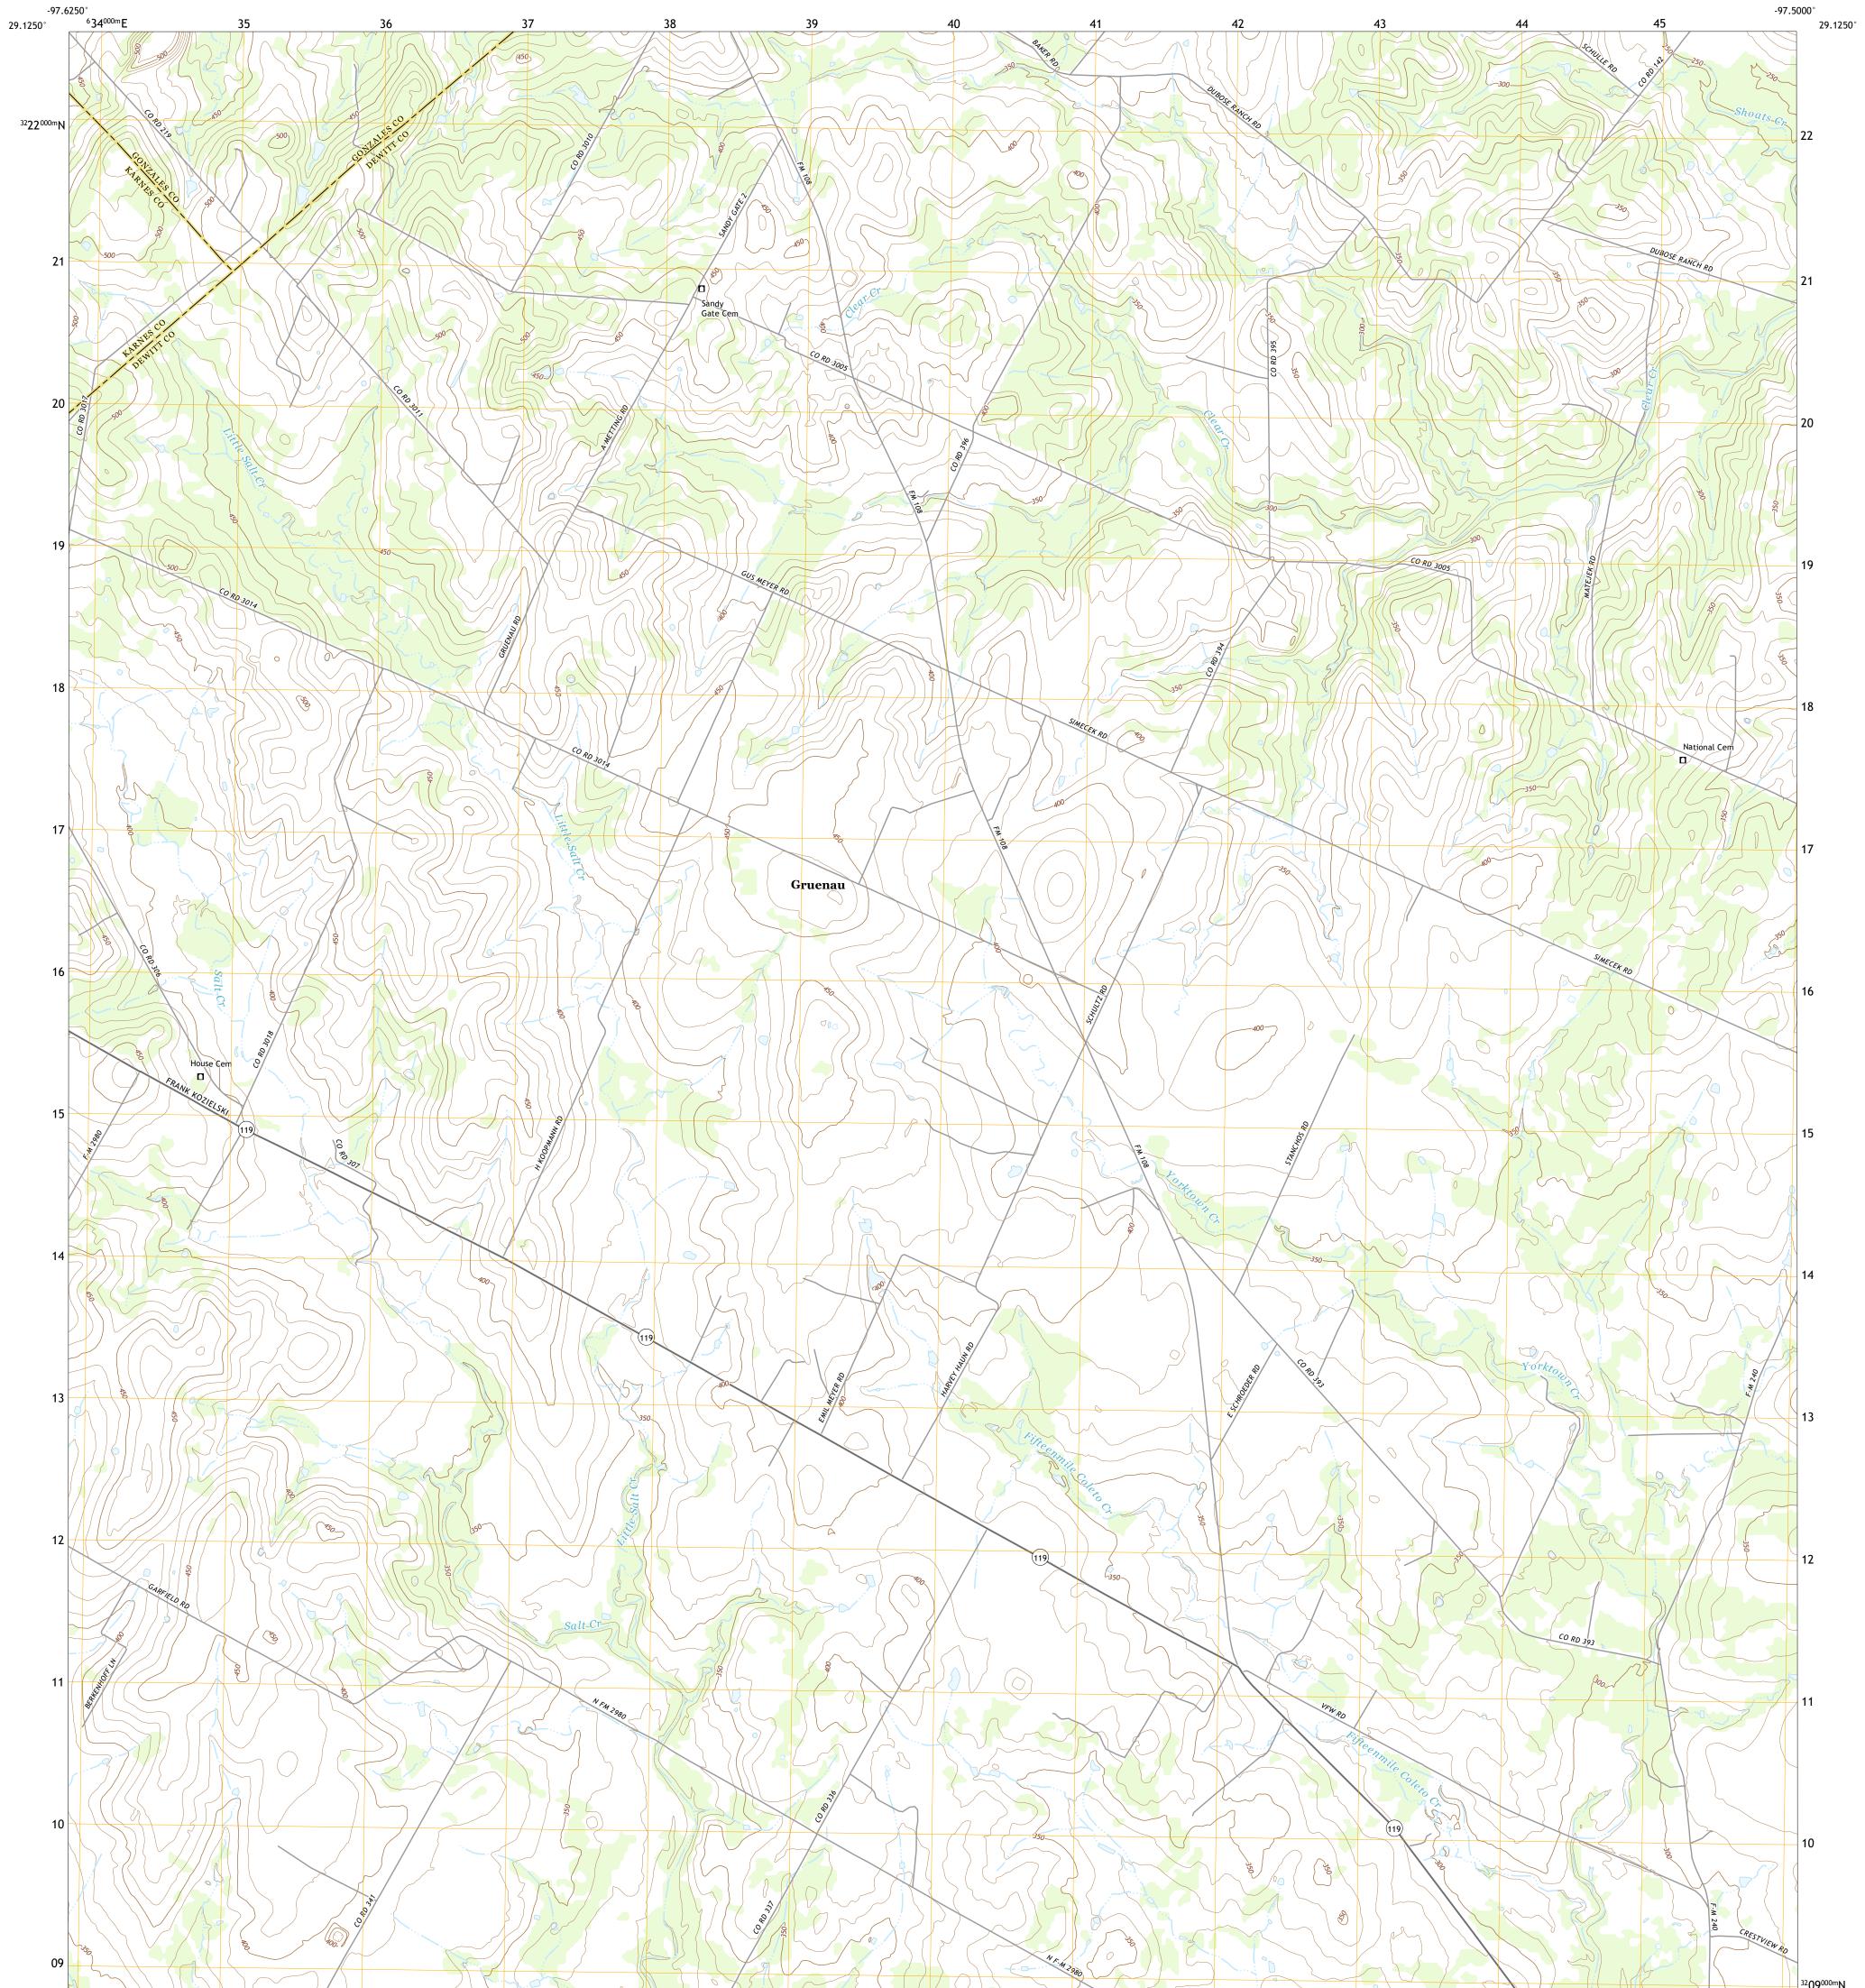

## U.S. DEPARTMENT OF THE INTERIOR U.S. GEOLOGICAL SURVEY

NEW DAVY QUADRANGLE TEXAS 7.5-MINUTE SERIES

**Produced by the United States Geological Survey** North American Datum of 1983 (NAD83) World Geodetic System of 1984 (WGS84). Projection and 1 000-meter grid:Universal Transverse Mercator, Zone 14R This map is not a legal document. Boundaries may be generalized for this map scale. Private lands within government reservations may not be shown. Obtain permission before entering private lands.

Imagery... Roads..... Names.... Wetlands... ..FWS National Wetlands Inventory Not Available

2022