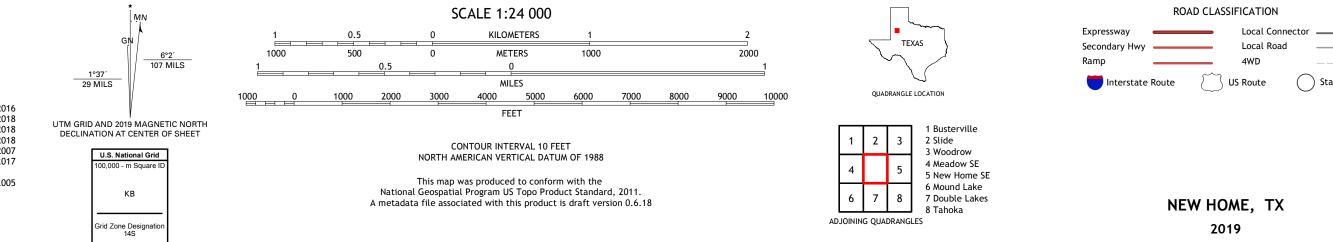

Produced by the United States Geological Survey North American Datum of 1983 (NAD83) World Geodetic System of 1984 (WGS84). Projection and 1 000-meter grid:Universal Transverse Mercator, Zone 13S\14S This map is not a legal document. Boundaries may be generalized for this map scale. Private lands within government reservations may not be shown. Obtain permission before entering private lands.