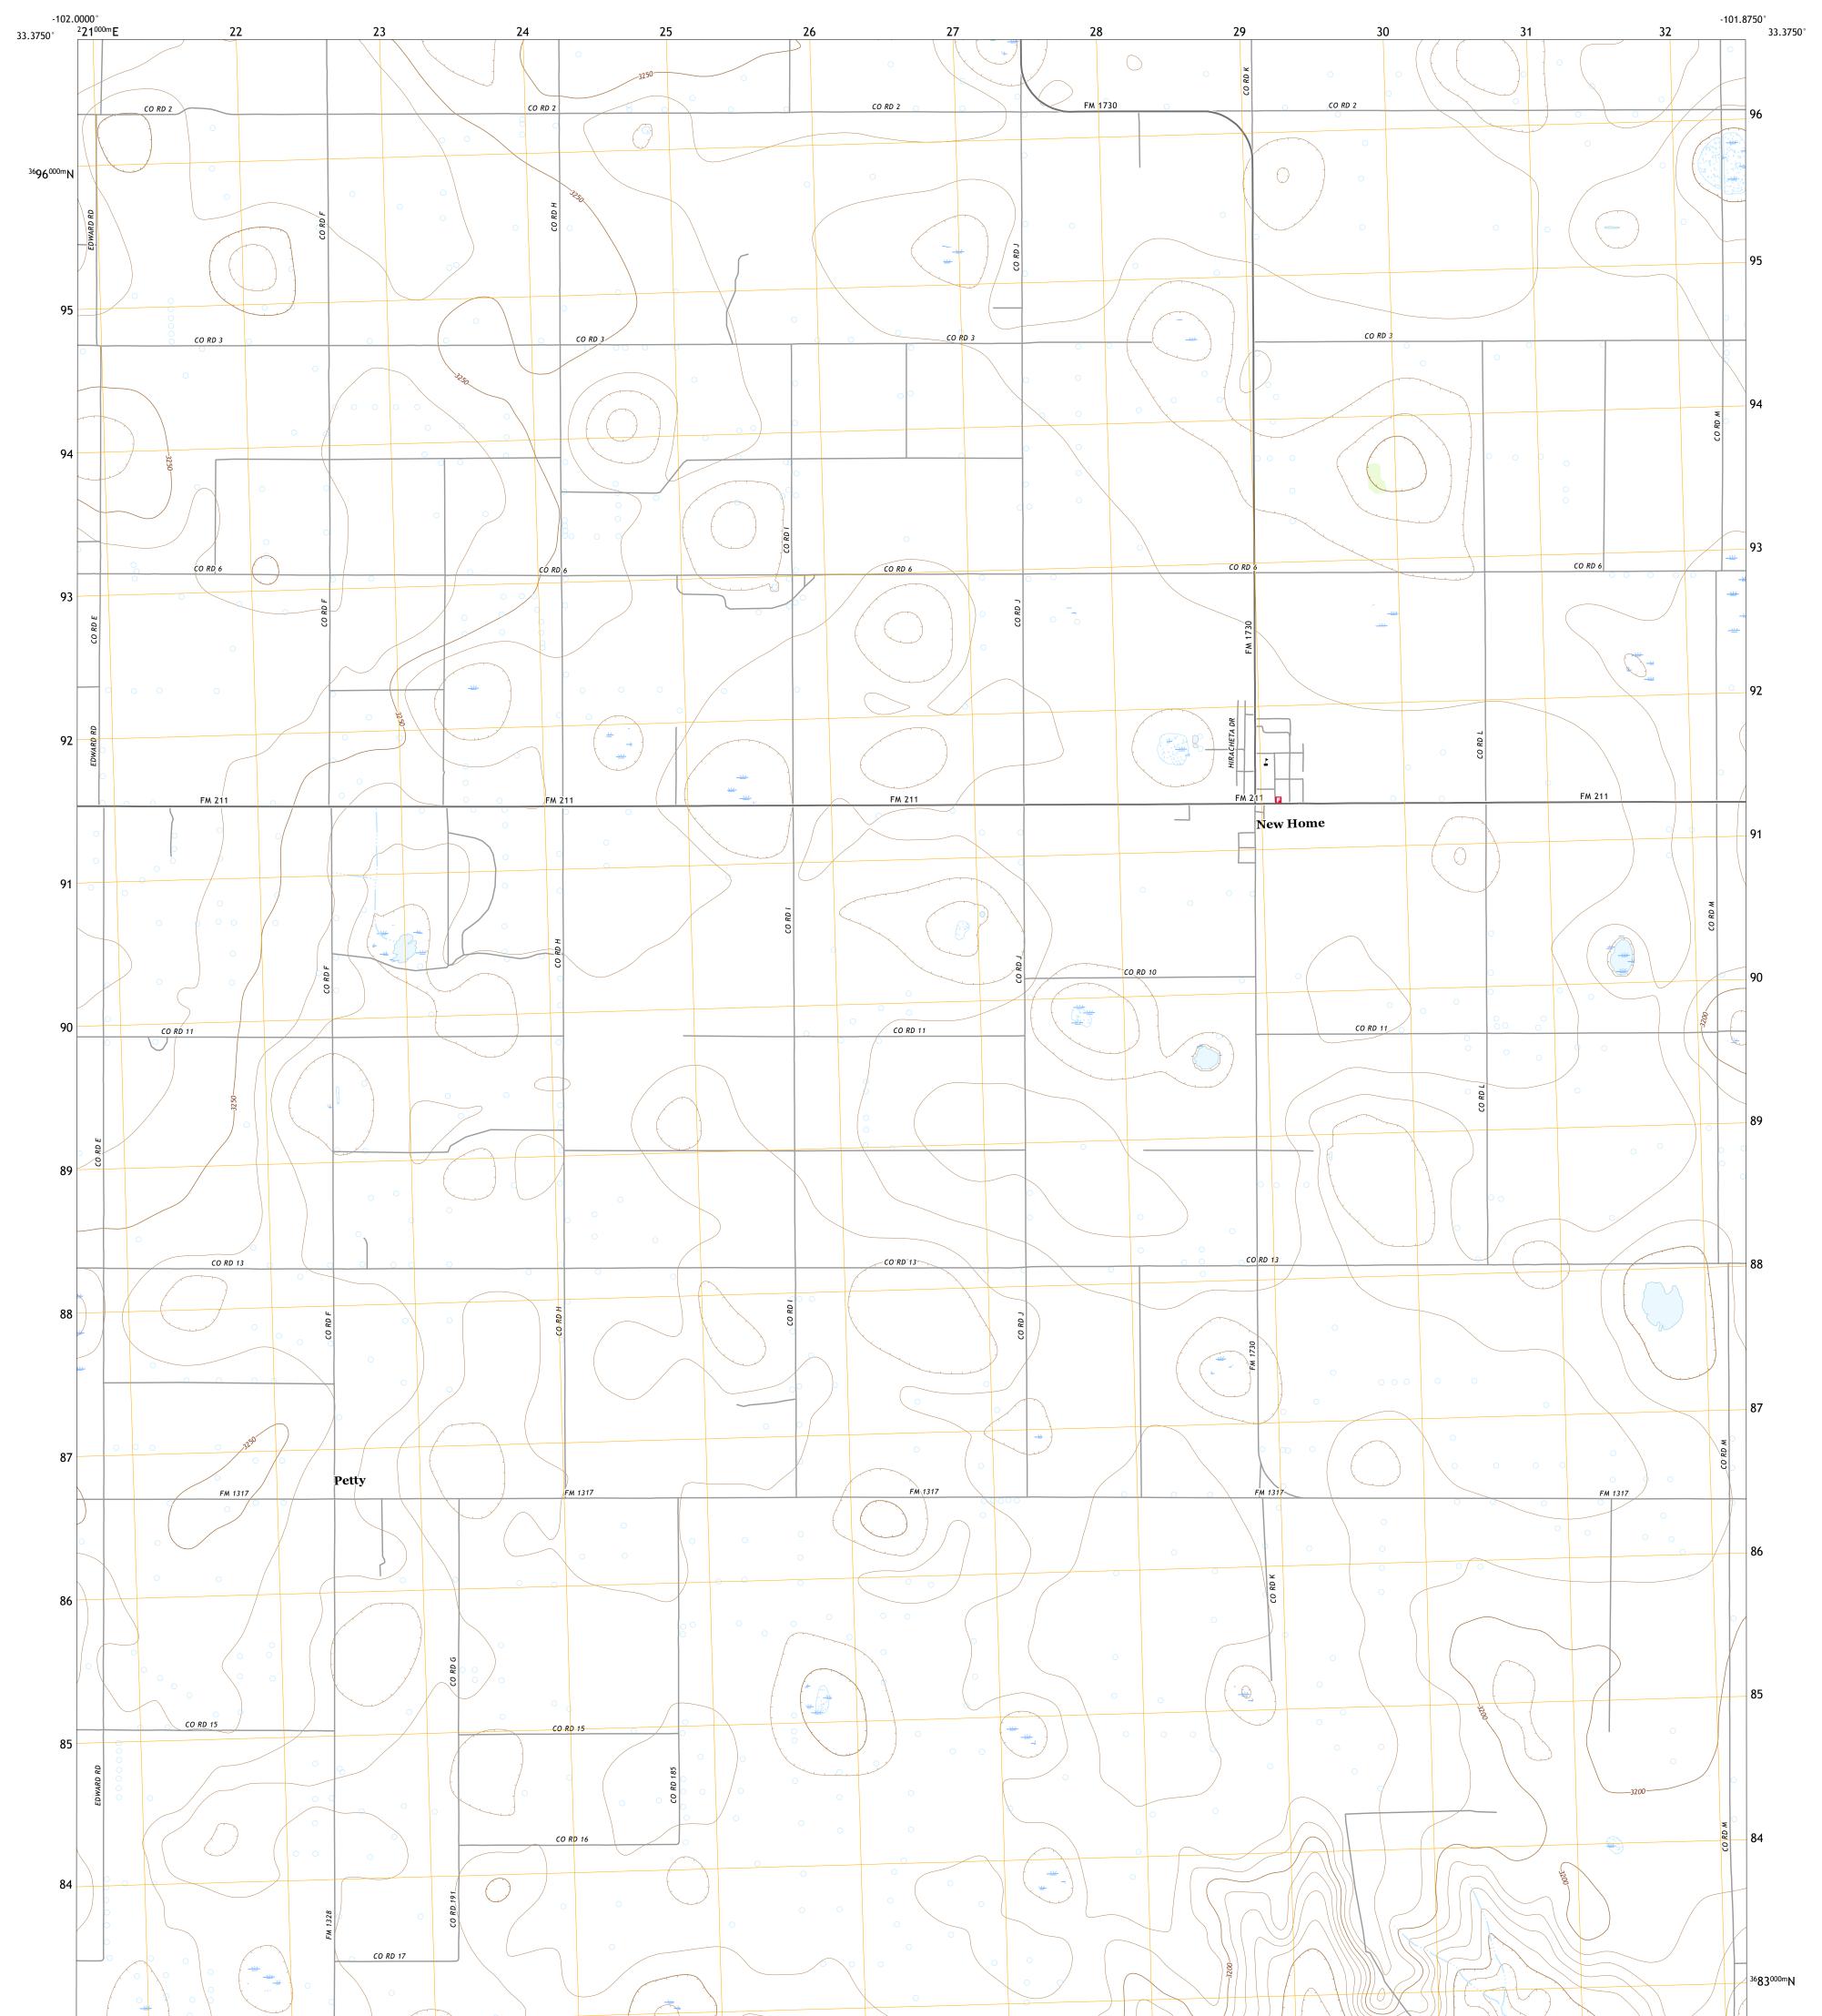

Produced by the United States Geological Survey North American Datum of 1983 (NAD83) World Geodetic System of 1984 (WGS84). Projection and 1 000-meter grid:Universal Transverse Mercator, Zone 13S\14S This map is not a legal document. Boundaries may be generalized for this map scale. Private lands within government reservations may not be shown. Obtain permission before entering private lands.

.....NAIP, October 2016 - November 2016 ......U.S. Census Bureau, 2015 - 2018 ......GNIS, 1979 - 2018 ......National Hydrography Dataset, 2004 - 2018 .....National Elevation Dataset, 2007 .....Multiple sources; see metadata file 2016 - 2017 Imagery.... Roads..... Names..... Hydrography...... Contours..... Boundaries... ..FWS National Wetlands Inventory 2003 - 2005 Wetlands...



## NSN. 764301639