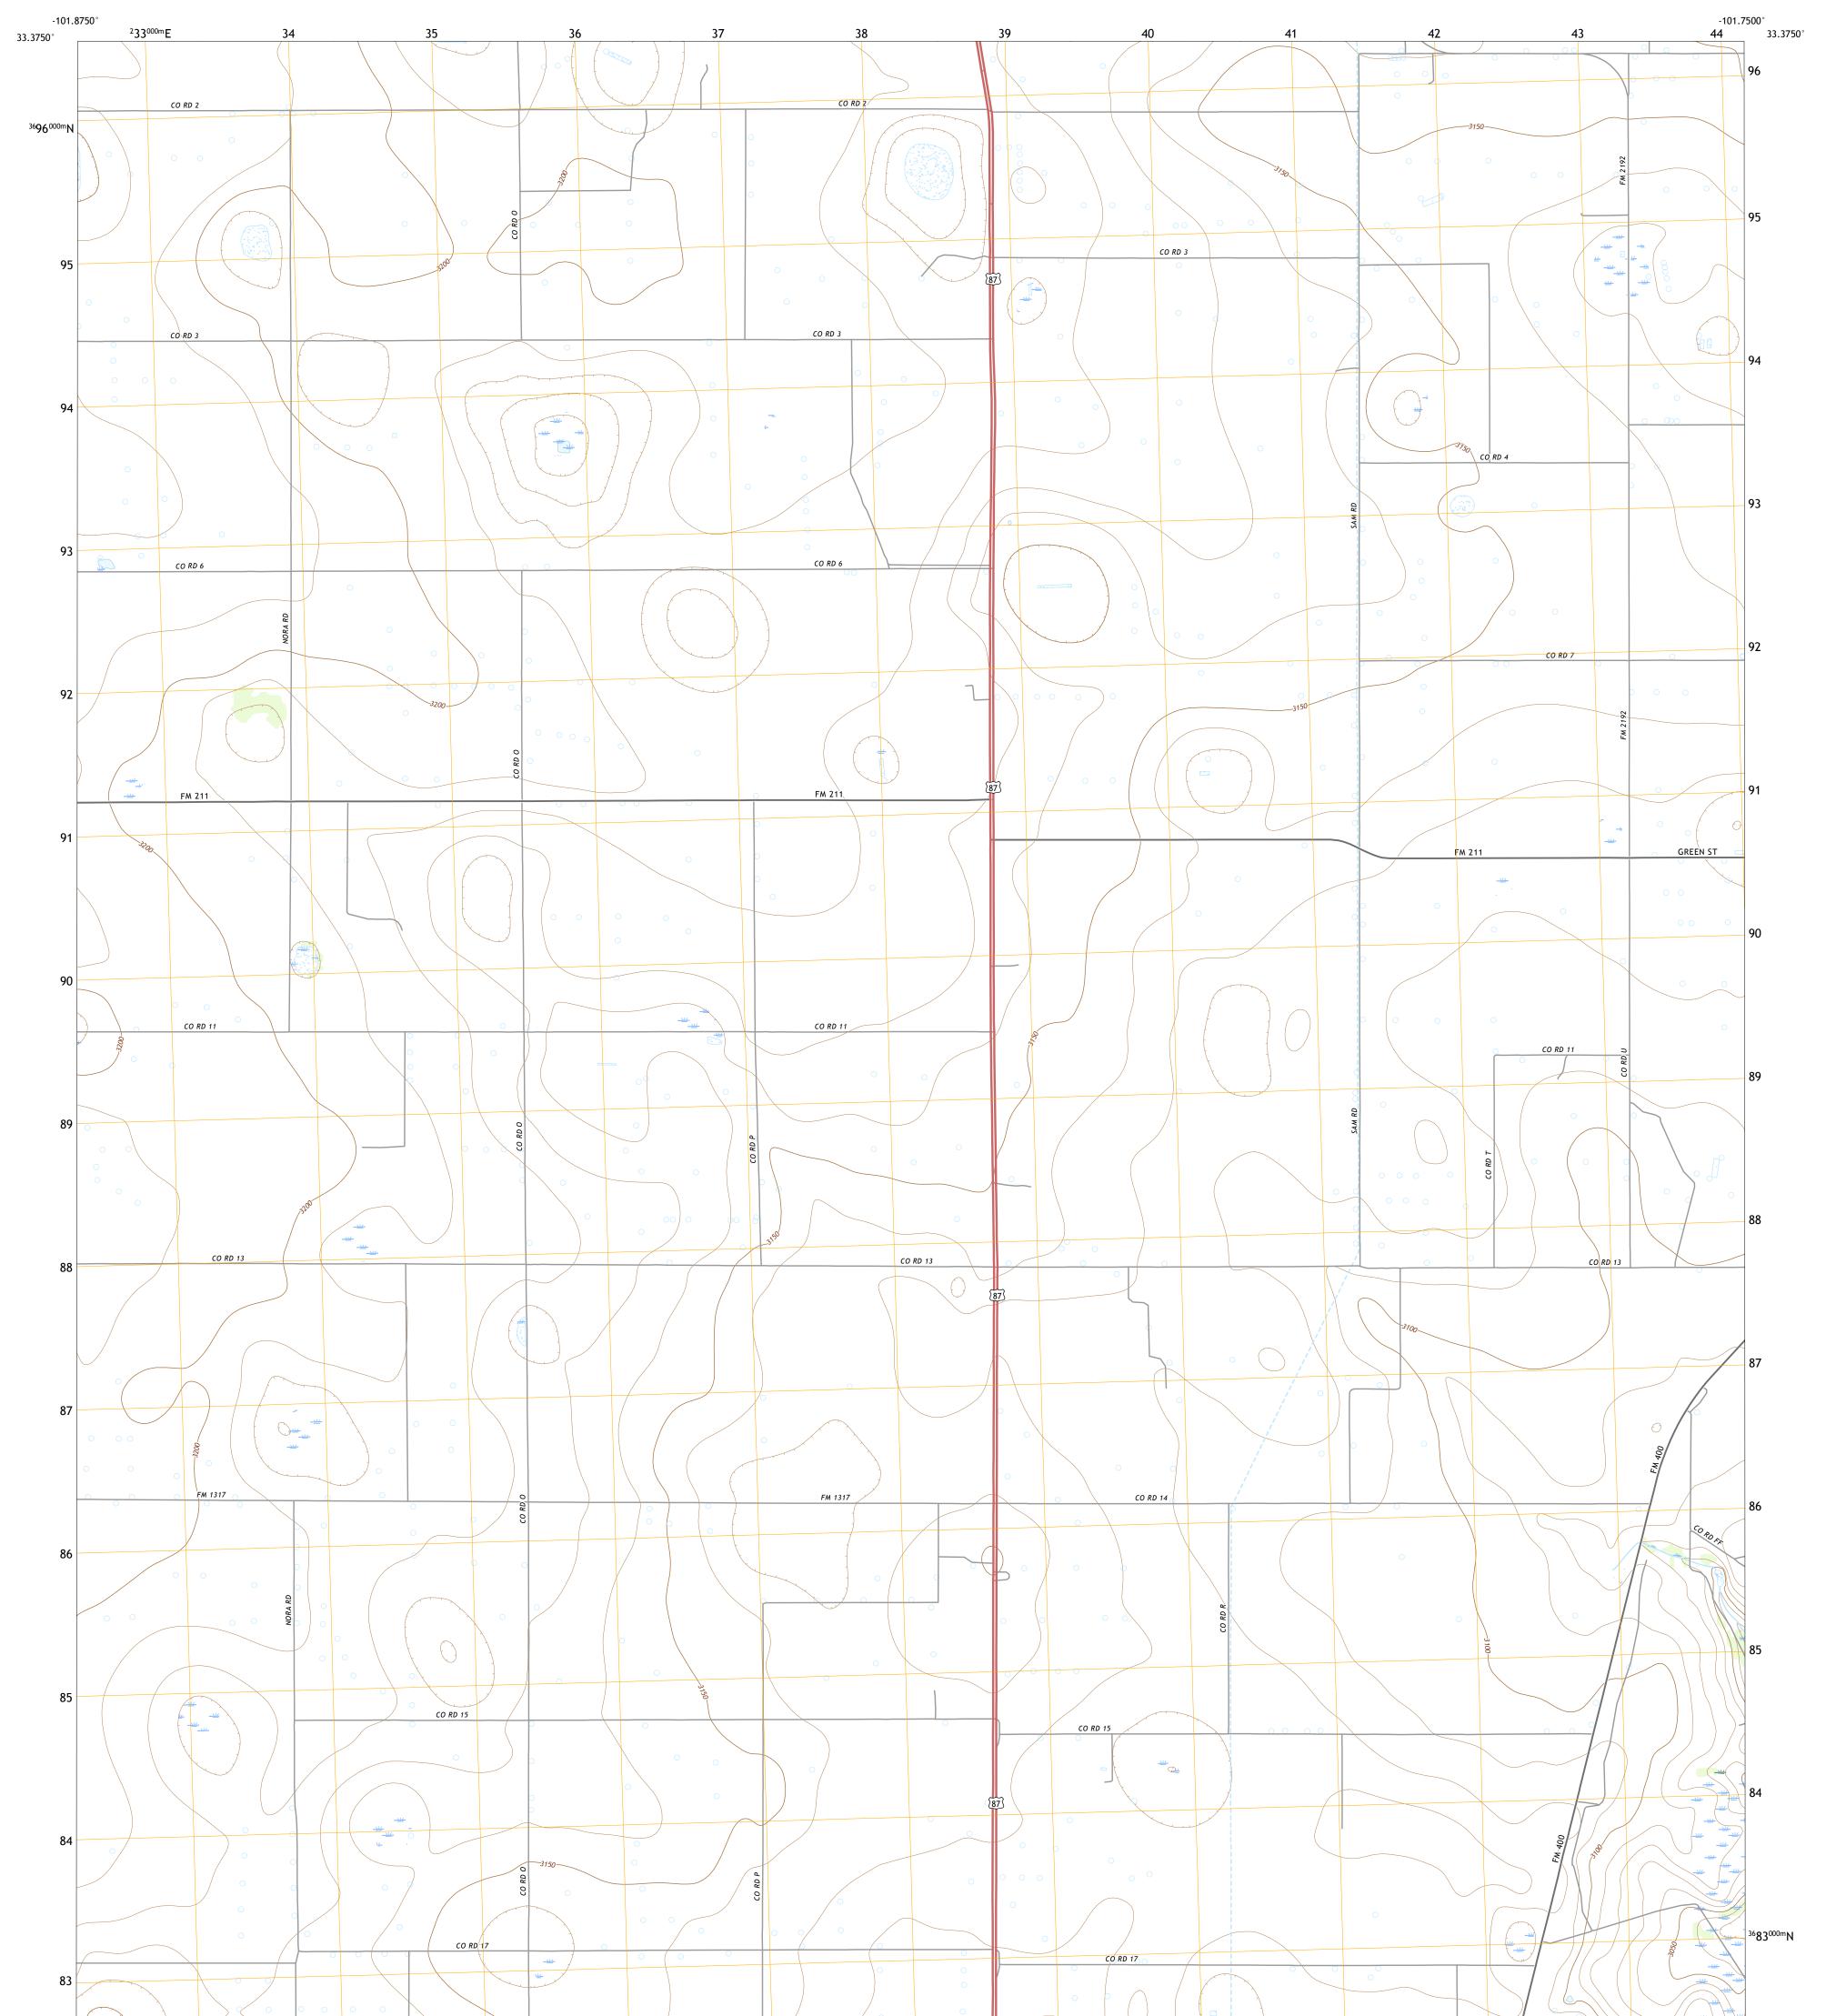

## NEW HOME SE QUADRANGLE TEXAS - LYNN COUNTY 7.5-MINUTE SERIES

Produced by the United States Geological Survey North American Datum of 1983 (NAD83) World Geodetic System of 1984 (WGS84). Projection and 1 000-meter grid:Universal Transverse Mercator, Zone 14S This map is not a legal document. Boundaries may be generalized for this map scale. Private lands within government reservations may not be shown. Obtain permission before entering private lands.

.....NAIP, September 2016 - November 2016 U.S. Census Bureau, 2015 - 2018 .....GNIS, Not Available .....National Hydrography Dataset, 2004 - 2018 .....National Elevation Dataset, 2007 .....Multiple sources; see metadata file 2016 - 2017 Imagery.... Roads..... Names..... Hydrography..... Contours.....Boundaries.....Mu Wetlands... ..FWS National Wetlands Inventory 2003 - 2005