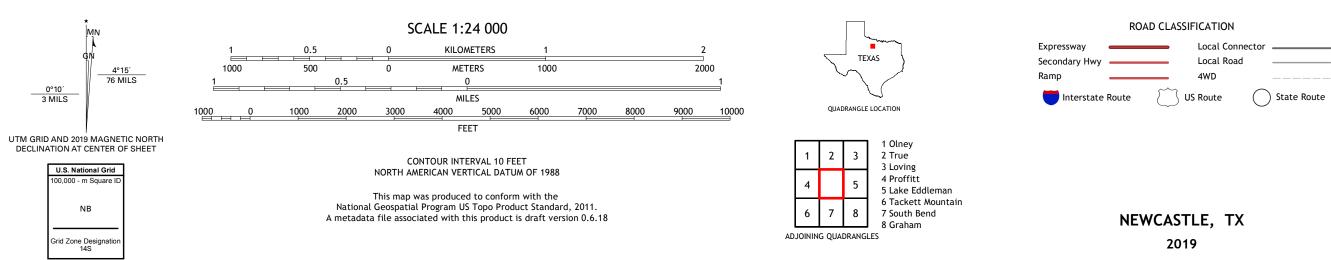

## U.S. DEPARTMENT OF THE INTERIOR U.S. GEOLOGICAL SURVEY

Produced by the United States Geological Survey North American Datum of 1983 (NAD83) World Geodetic System of 1984 (WGS84). Projection and 1 000-meter grid:Universal Transverse Mercator, Zone 14S This map is not a legal document. Boundaries may be generalized for this map scale. Private lands within government reservations may not be shown. Obtain permission before entering private lands.

NSN. 7643016397429 NGA REF NO. US GS X 24 K 31936

\_\_\_\_