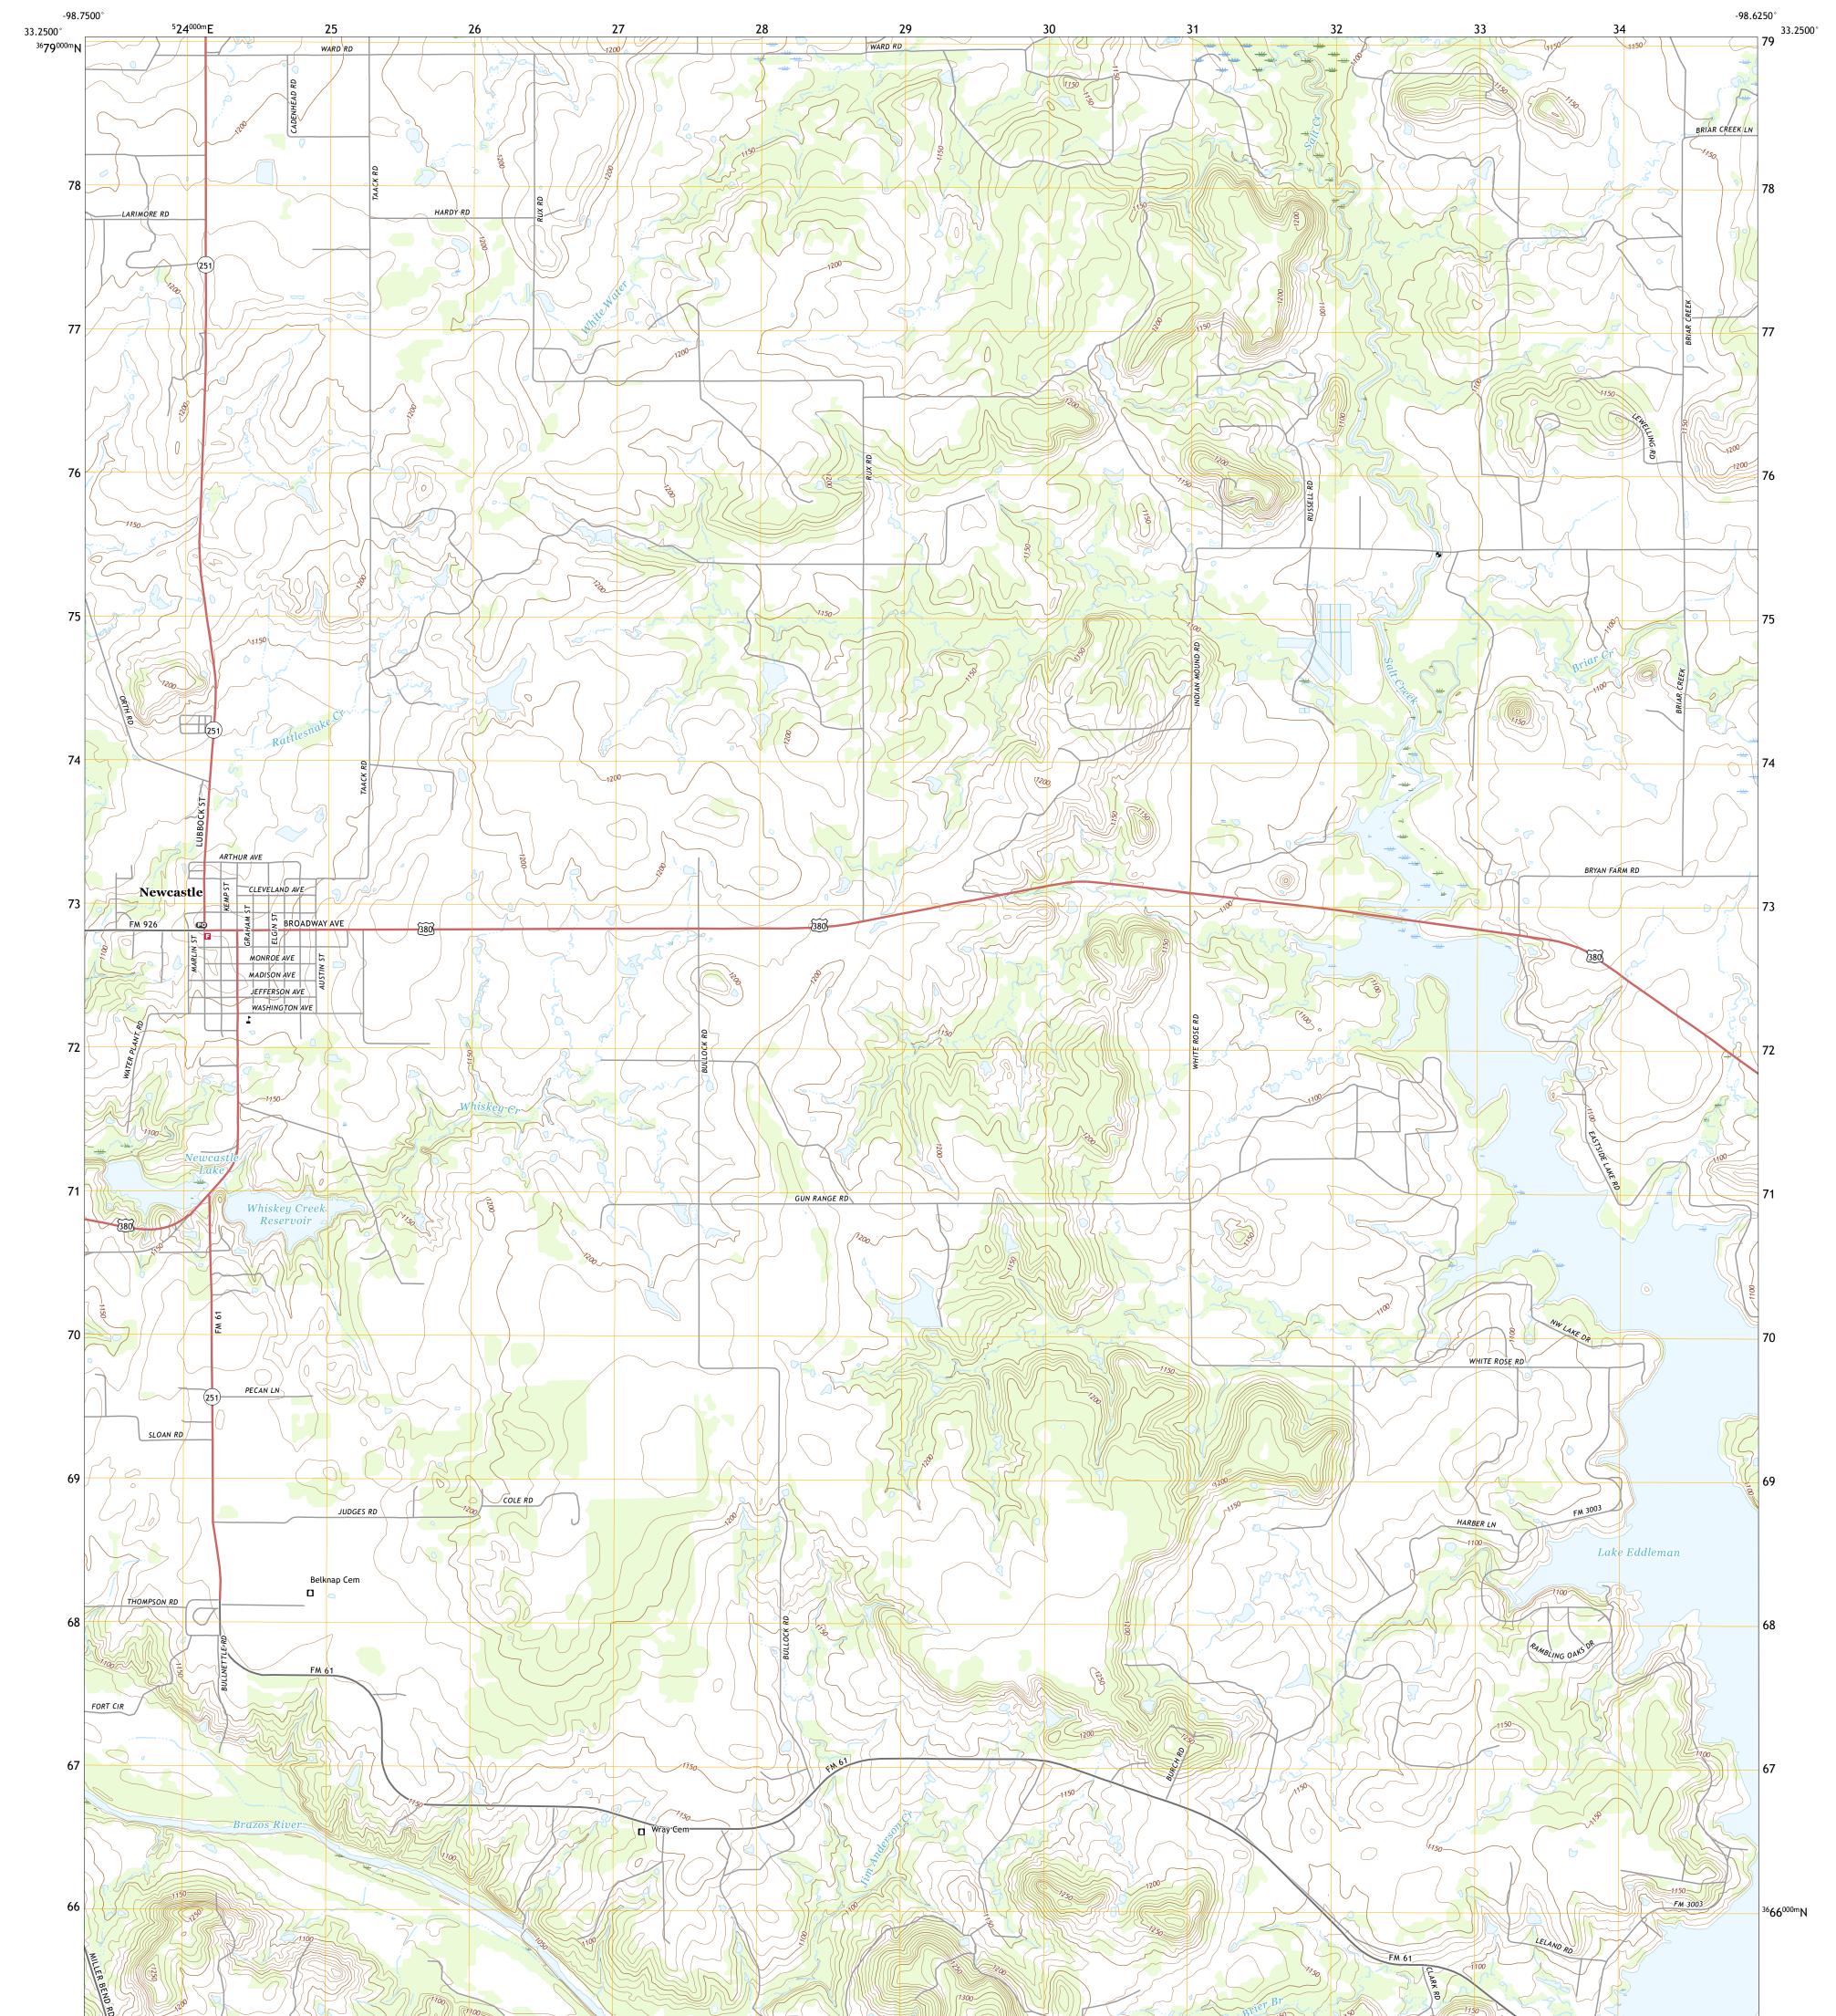

## U.S. DEPARTMENT OF THE INTERIOR U.S. GEOLOGICAL SURVEY

Produced by the United States Geological Survey North American Datum of 1983 (NAD83) World Geodetic System of 1984 (WGS84). Projection and 1 000-meter grid:Universal Transverse Mercator, Zone 14S This map is not a legal document. Boundaries may be generalized for this map scale. Private lands within government reservations may not be shown. Obtain permission before entering private lands.

.....NAIP, September 2016 - November 2016 U.S. Census Bureau, 2015 - 2018 .....GNIS, 1979 - 2018 .....National Hydrography Dataset, 2003 .....National Elevation Dataset, 2005 .....Multiple sources; see metadata file 2016 - 2017 Imagery.... Roads..... Names..... Hydrography..... Contours.... Boundaries... 1983 National Wetlands... ..FWS Wetlands Inventory