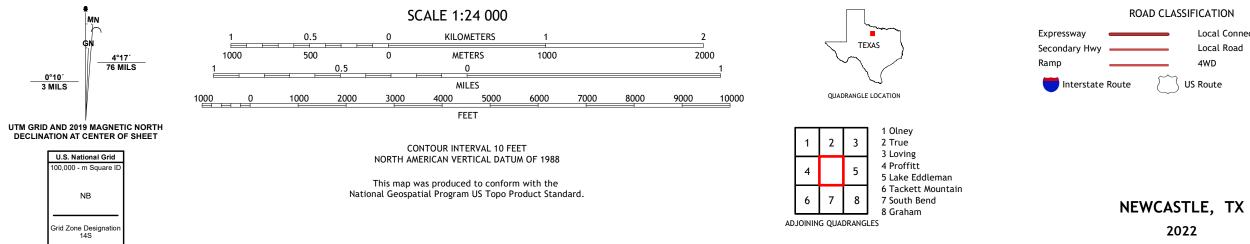

## U.S. DEPARTMENT OF THE INTERIOR U.S. GEOLOGICAL SURVEY

Produced by the United States Geological Survey North American Datum of 1983 (NAD83) World Geodetic System of 1984 (WGS84). Projection and 1 000-meter grid:Universal Transverse Mercator, Zone 145 This map is not a legal document. Boundaries may be generalized for this map scale. Private lands within government reservations may not be shown. Obtain permission before entering private lands.

.....NAIP, September 2016 - November 2016 U.S. Census Bureau, 2015 - 2018 .....GNIS, 2000 - 2021 .....National Hydrography Dataset, 2002 - 2018 .....National Elevation Dataset, 2019 .....Multiple sources; see metadata file 2019 - 2021 Imagery.... Roads..... Names..... Hydrography..... Contours.. Boundaries.... ..FWS National Wetlands Inventory Not Available Wetlands...

2022