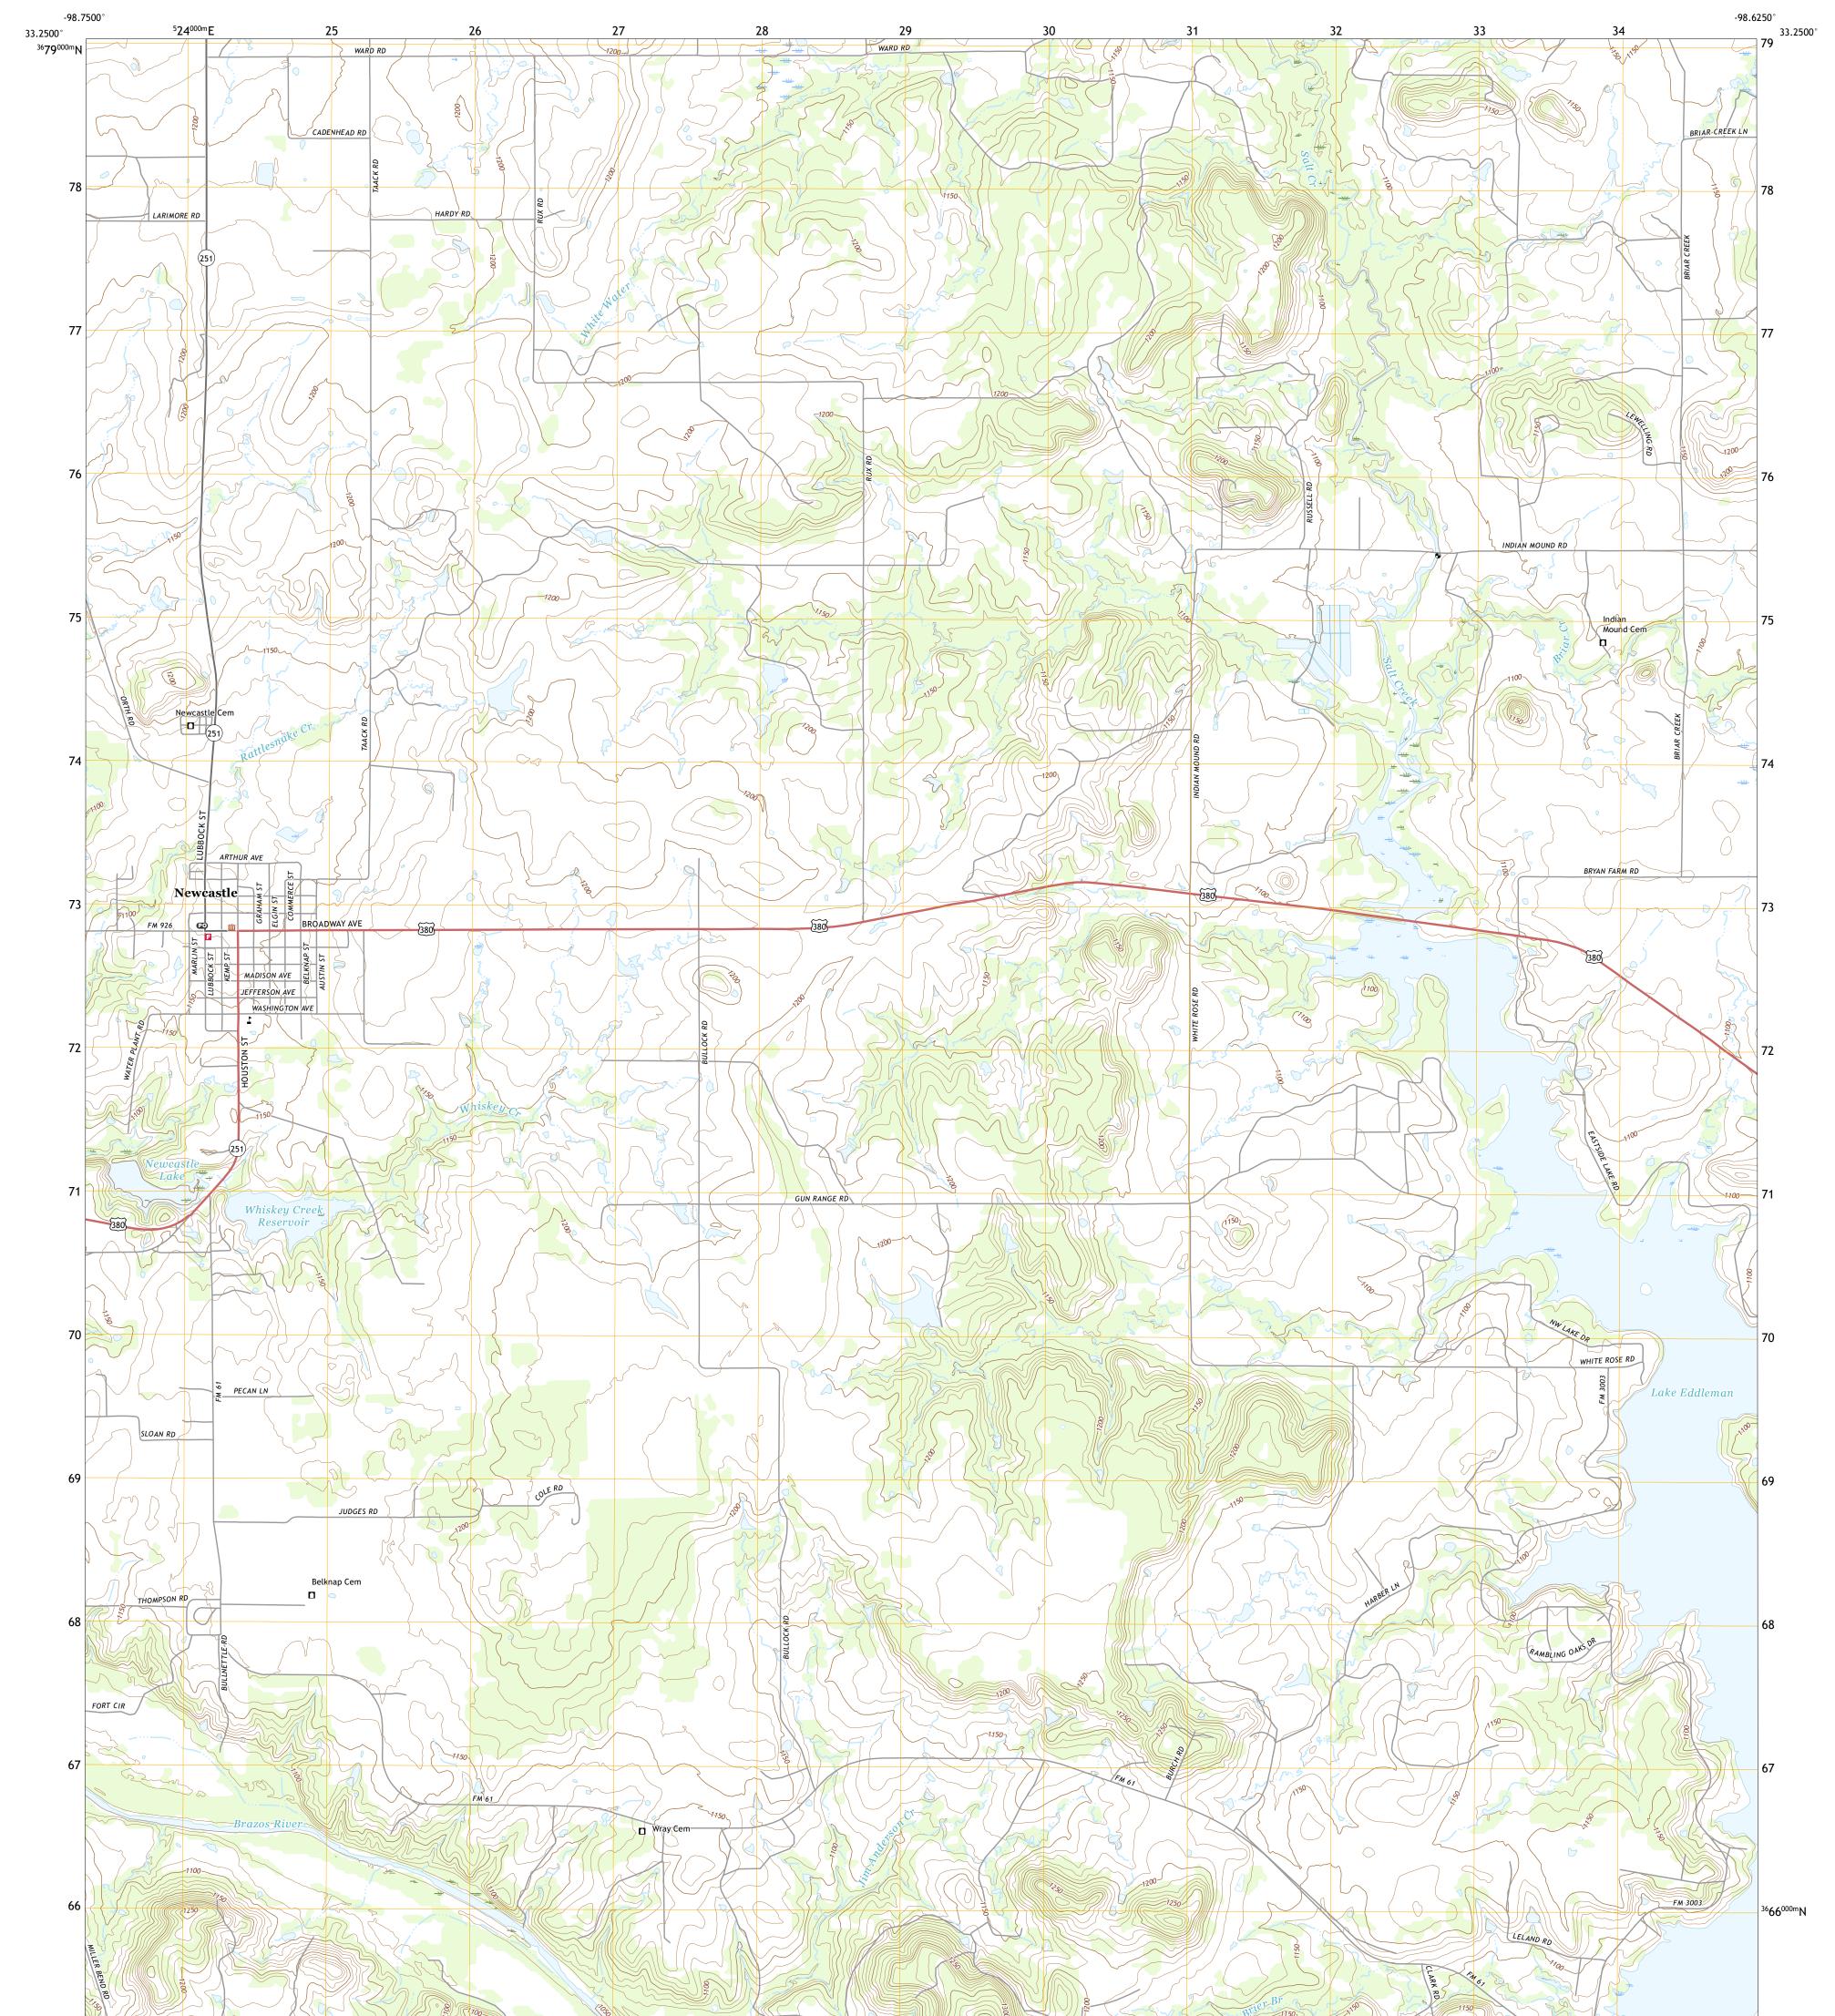

## U.S. DEPARTMENT OF THE INTERIOR U.S. GEOLOGICAL SURVEY

Produced by the United States Geological Survey North American Datum of 1983 (NAD83) World Geodetic System of 1984 (WGS84). Projection and 1 000-meter grid:Universal Transverse Mercator, Zone 145 This map is not a legal document. Boundaries may be generalized for this map scale. Private lands within government reservations may not be shown. Obtain permission before entering private lands.

.....NAIP, September 2016 - November 2016 U.S. Census Bureau, 2015 - 2018 .....GNIS, 2000 - 2021 .....National Hydrography Dataset, 2002 - 2018 .....National Elevation Dataset, 2019 .....Multiple sources; see metadata file 2019 - 2021 Imagery.... Roads..... Names..... Hydrography..... Contours.. Boundaries.... ..FWS National Wetlands Inventory Not Available Wetlands...