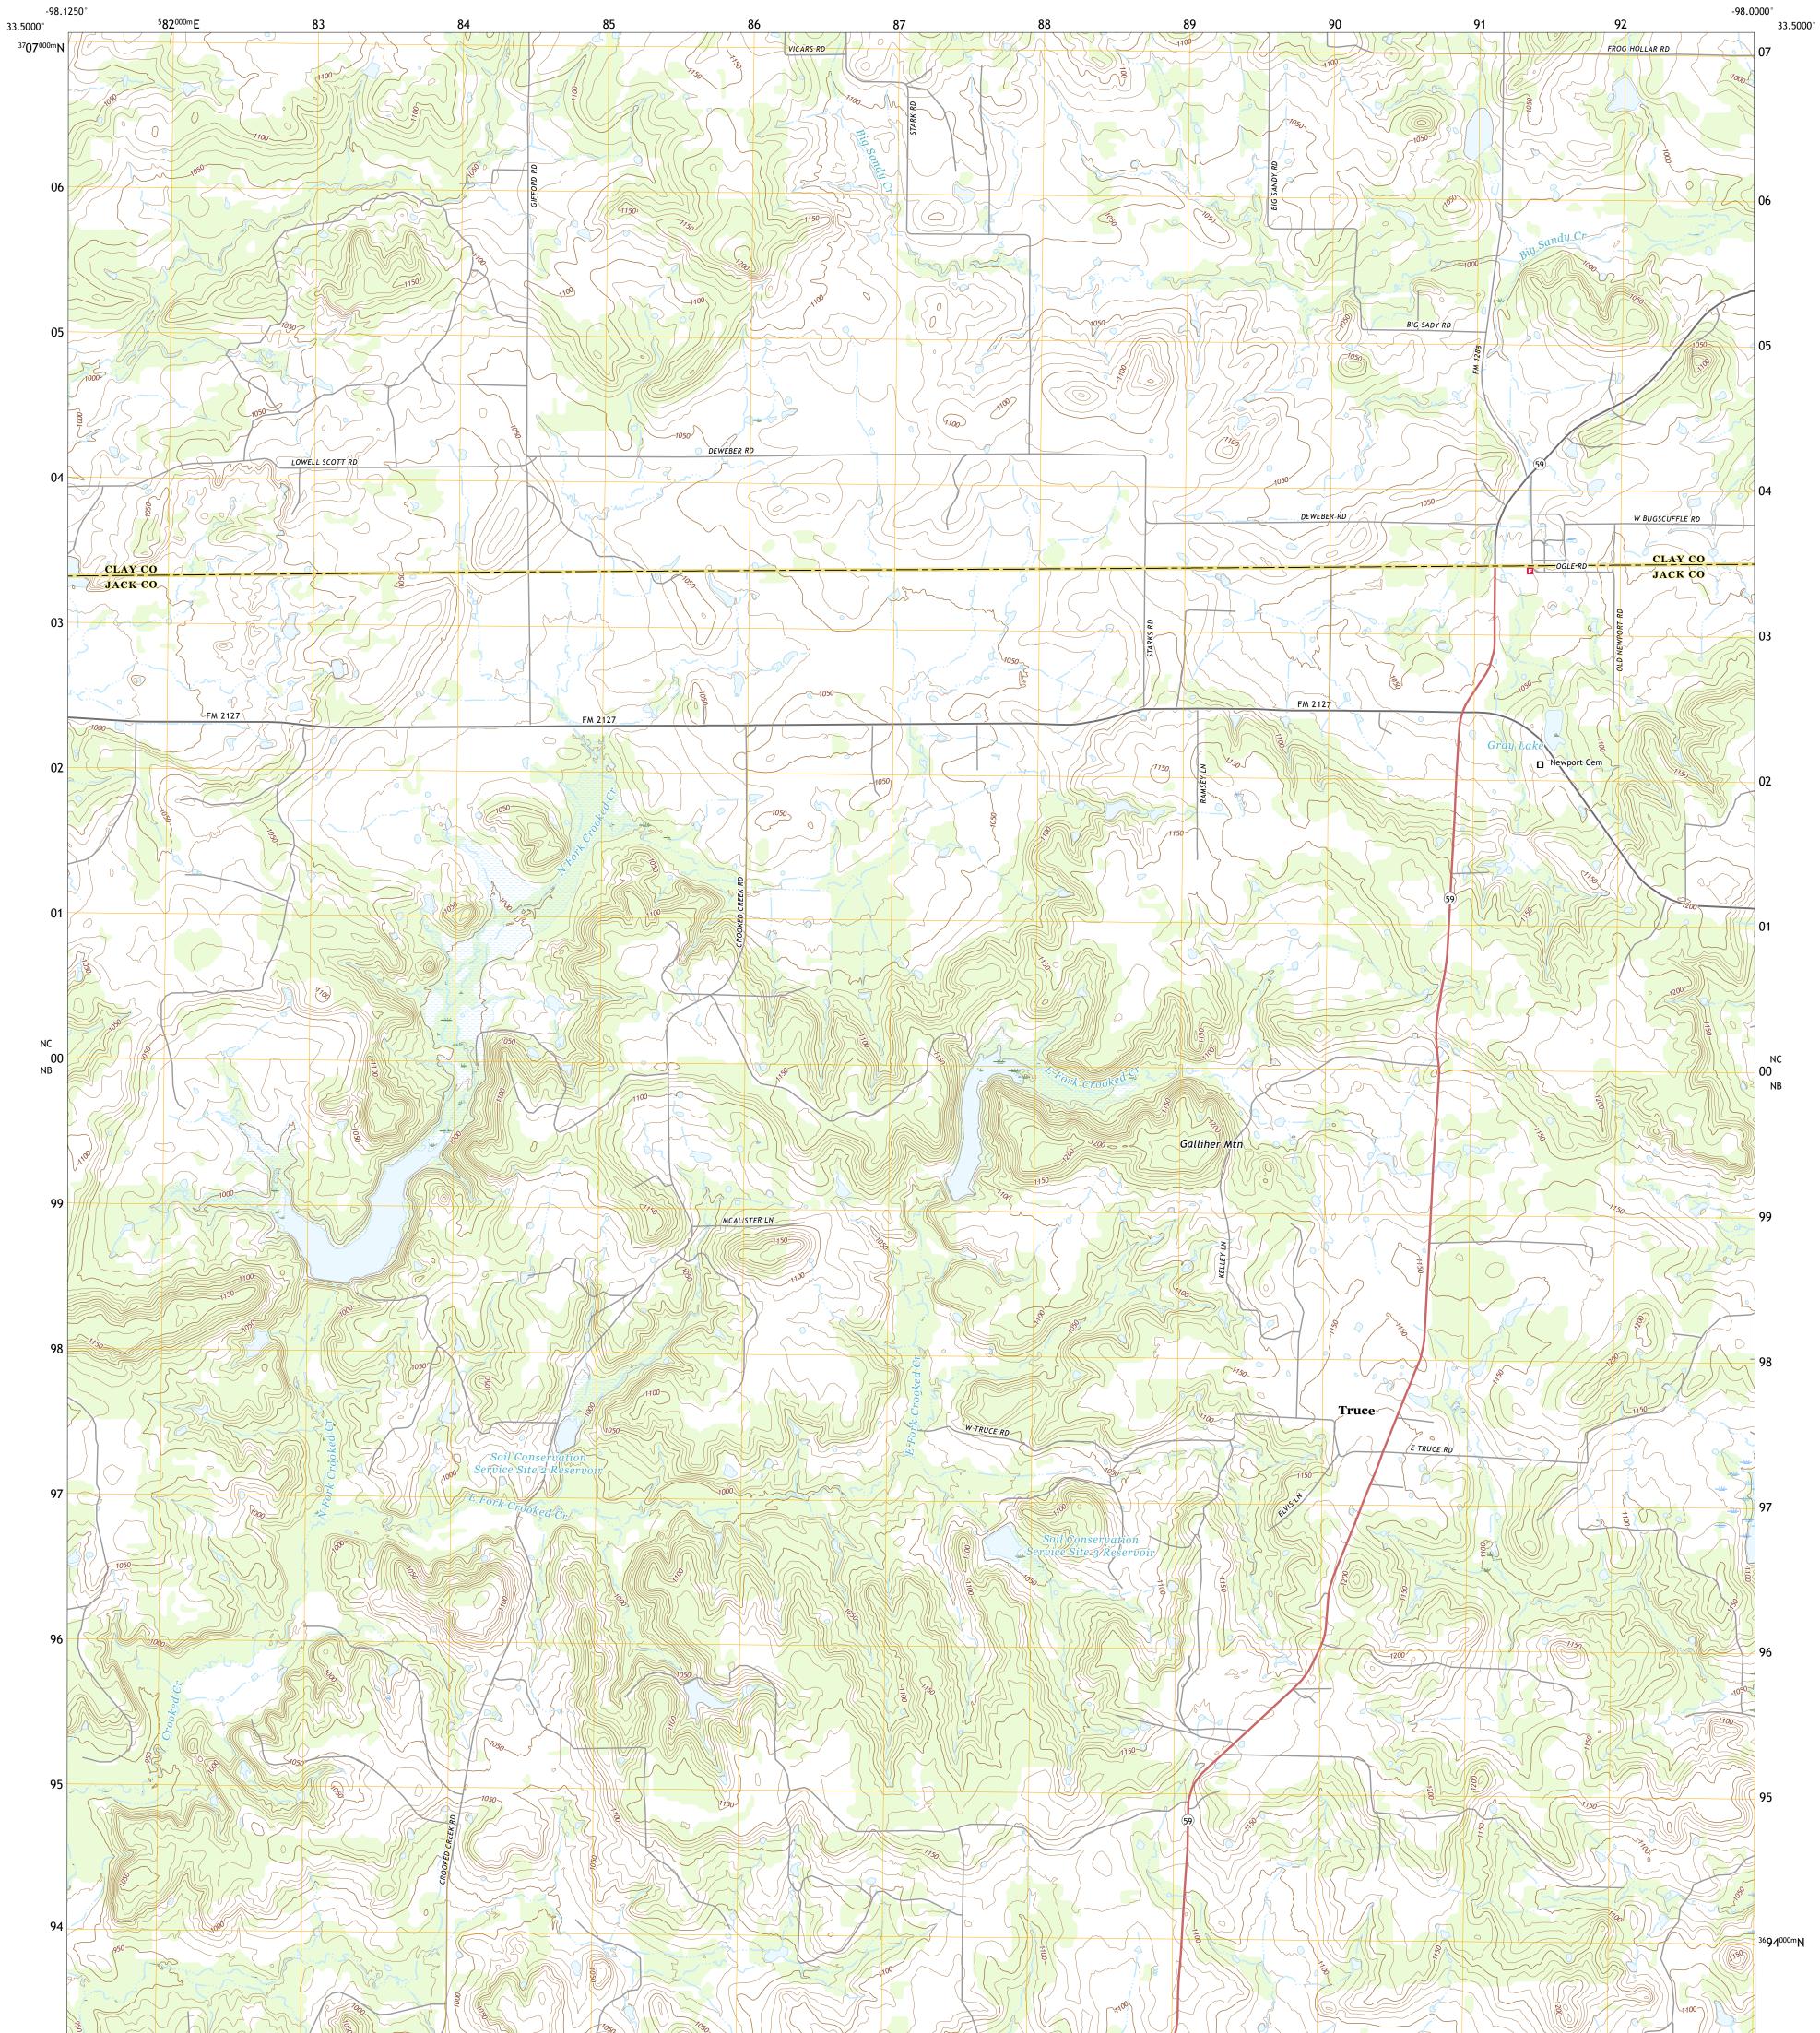

## U.S. DEPARTMENT OF THE INTERIOR U.S. GEOLOGICAL SURVEY

NEWPORT QUADRANGLE TEXAS 7.5-MINUTE SERIES

**Produced by the United States Geological Survey** North American Datum of 1983 (NAD83) World Geodetic System of 1984 (WGS84). Projection and 1 000-meter grid:Universal Transverse Mercator, Zone 14S This map is not a legal document. Boundaries may be generalized for this map scale. Private lands within government reservations may not be shown. Obtain permission before entering private lands.