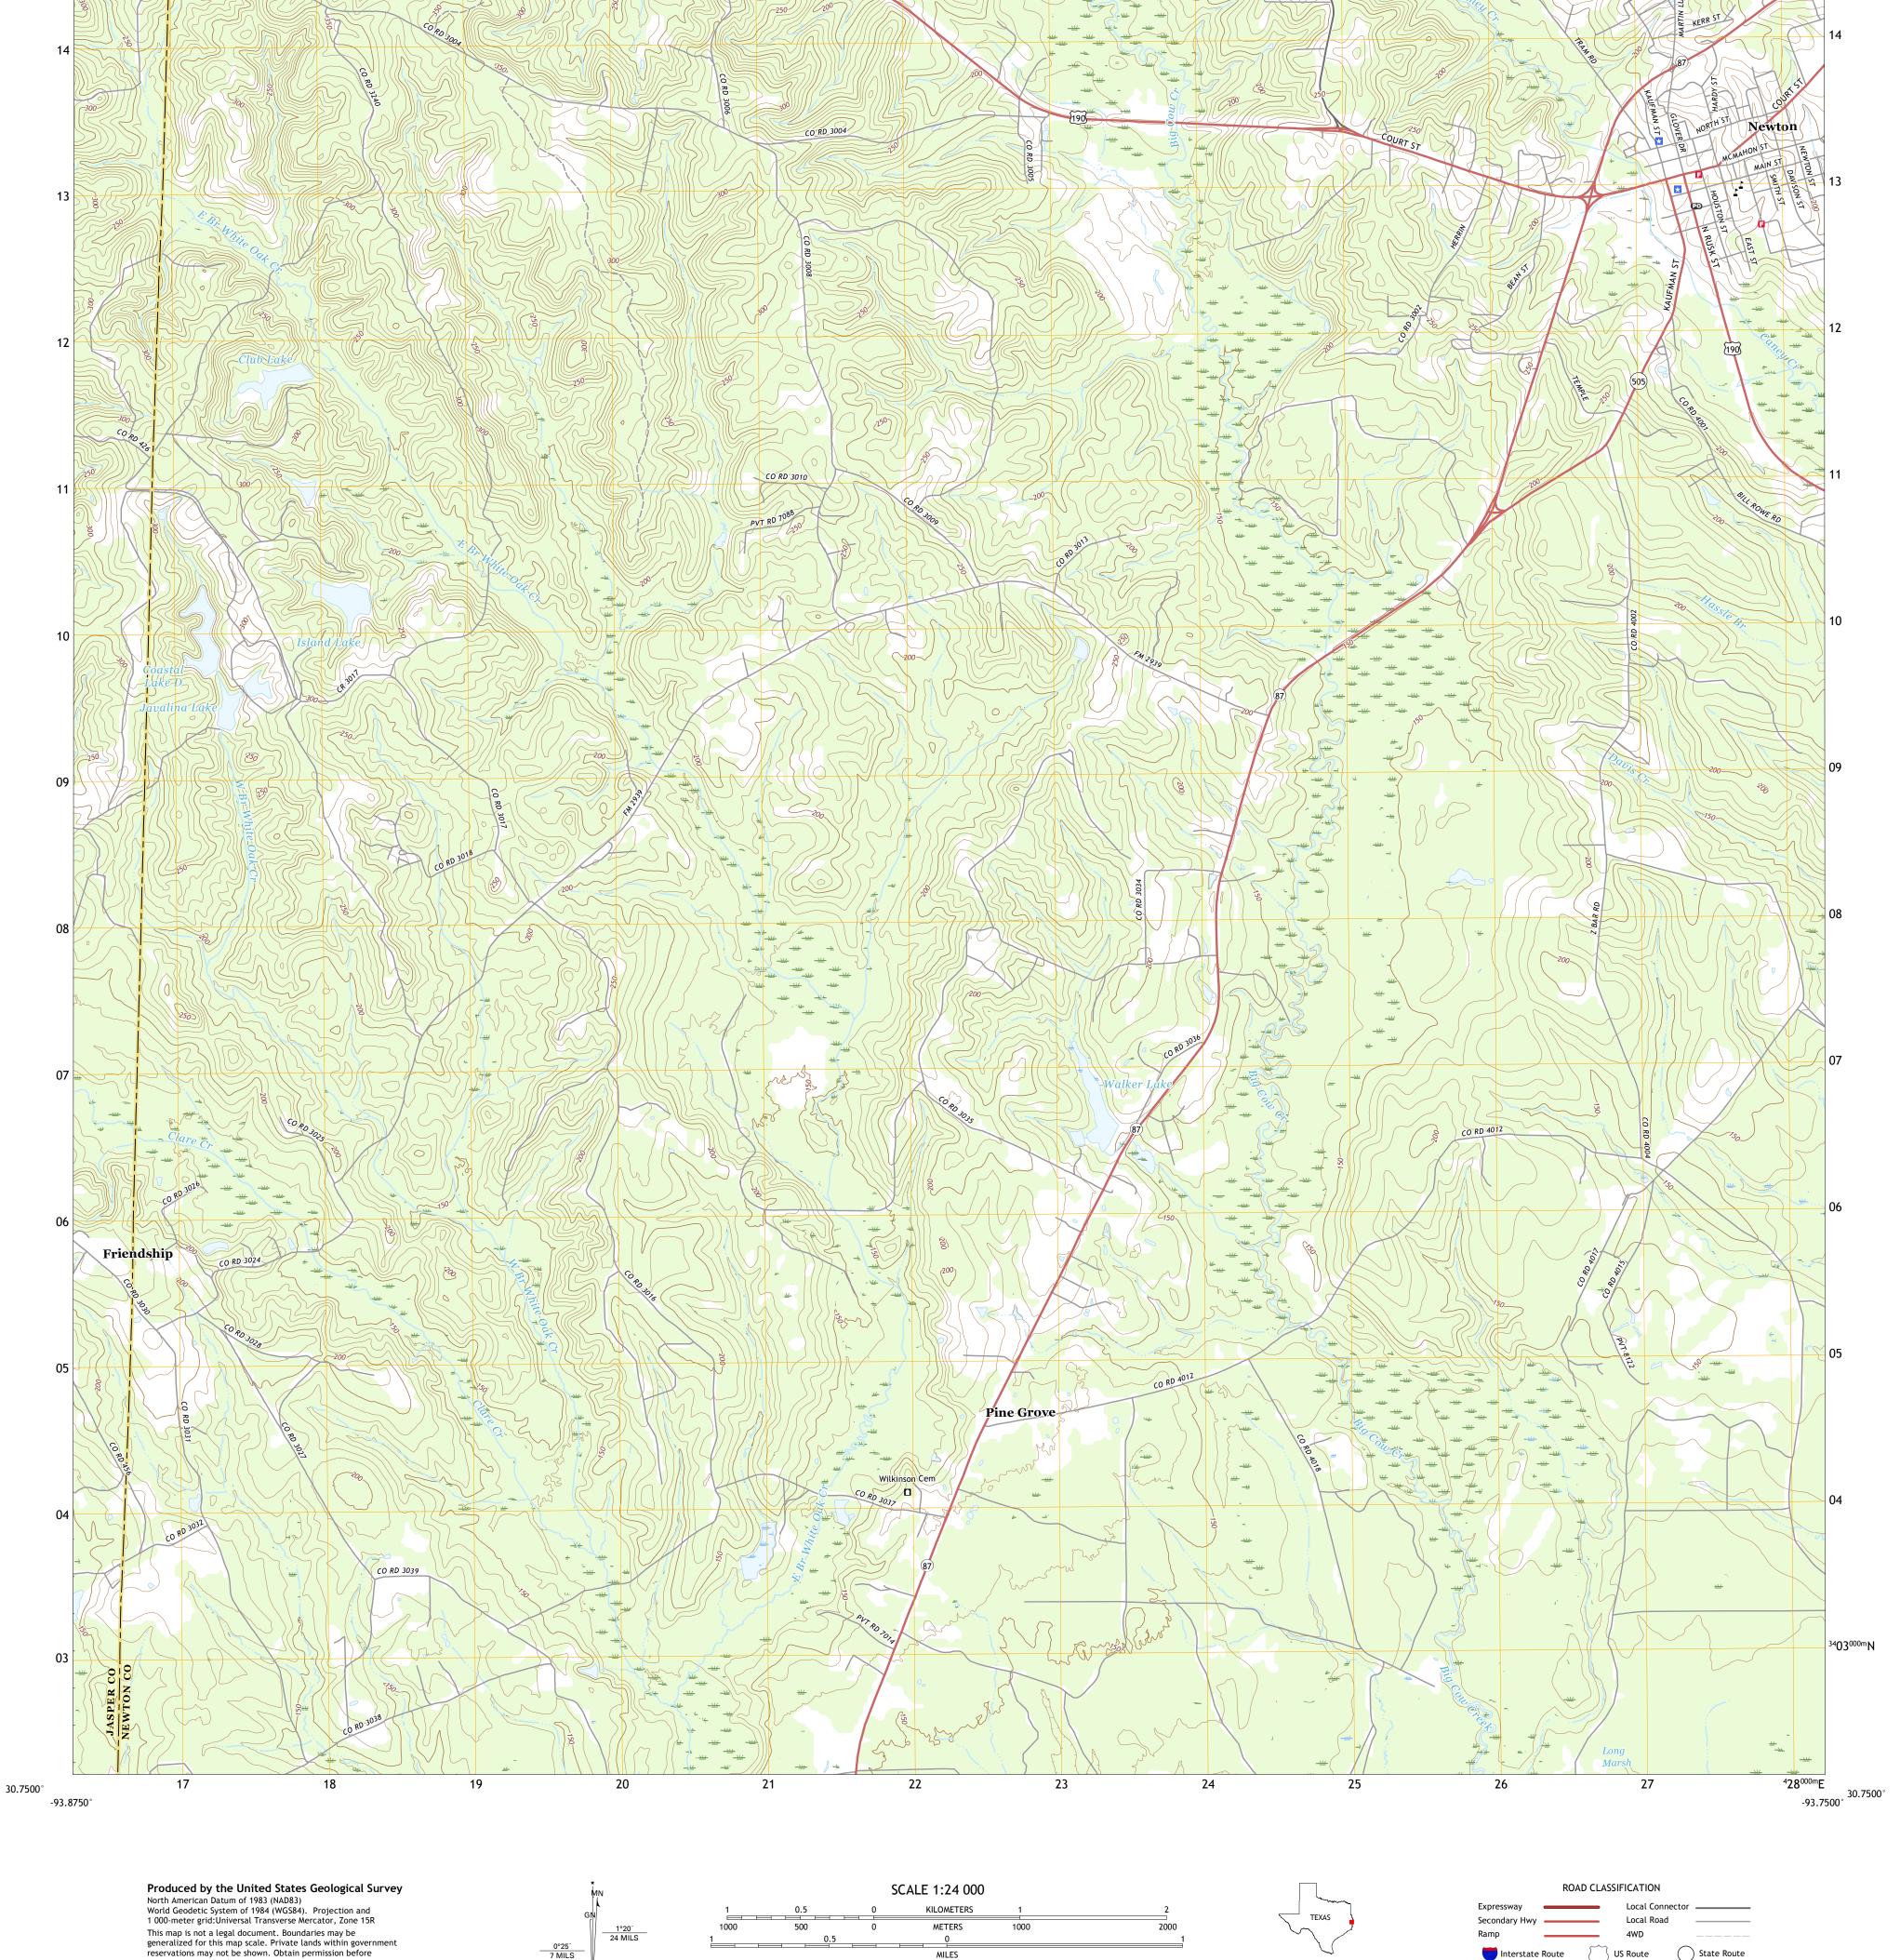

MILES

4000 5000

FEET

CONTOUR INTERVAL 10 FEET NORTH AMERICAN VERTICAL DATUM OF 1988

This map was produced to conform with the National Geospatial Program US Topo Product Standard, 2011. A metadata file associated with this product is draft version 0.6.18

\_\_\_\_0°25′\_\_\_ 7 MILS

UTM GRID AND 2019 MAGNETIC NORTH DECLINATION AT CENTER OF SHEET

U.S. National Grid 100,000 - m Square ID

VQ

Grid Zone Designation 15R

entering private lands.

Hydrography..... Contours.... Boundaries....

Imagery... Roads..... Names....

Wetlands...

..FWS National Wetlands Inventory 1981 - 1983

US Route

NEWTON WEST, TX

2019

Interstate Route

QUADRANGLE LOCATION

ADJOINING QUADRANGLES

1 Jasper East

2 Jamestown 3 Shankleville

4 Roganville 5 Newton East

6 Kirbyville

7 Bleakwood 8 Bon Wier

State Route