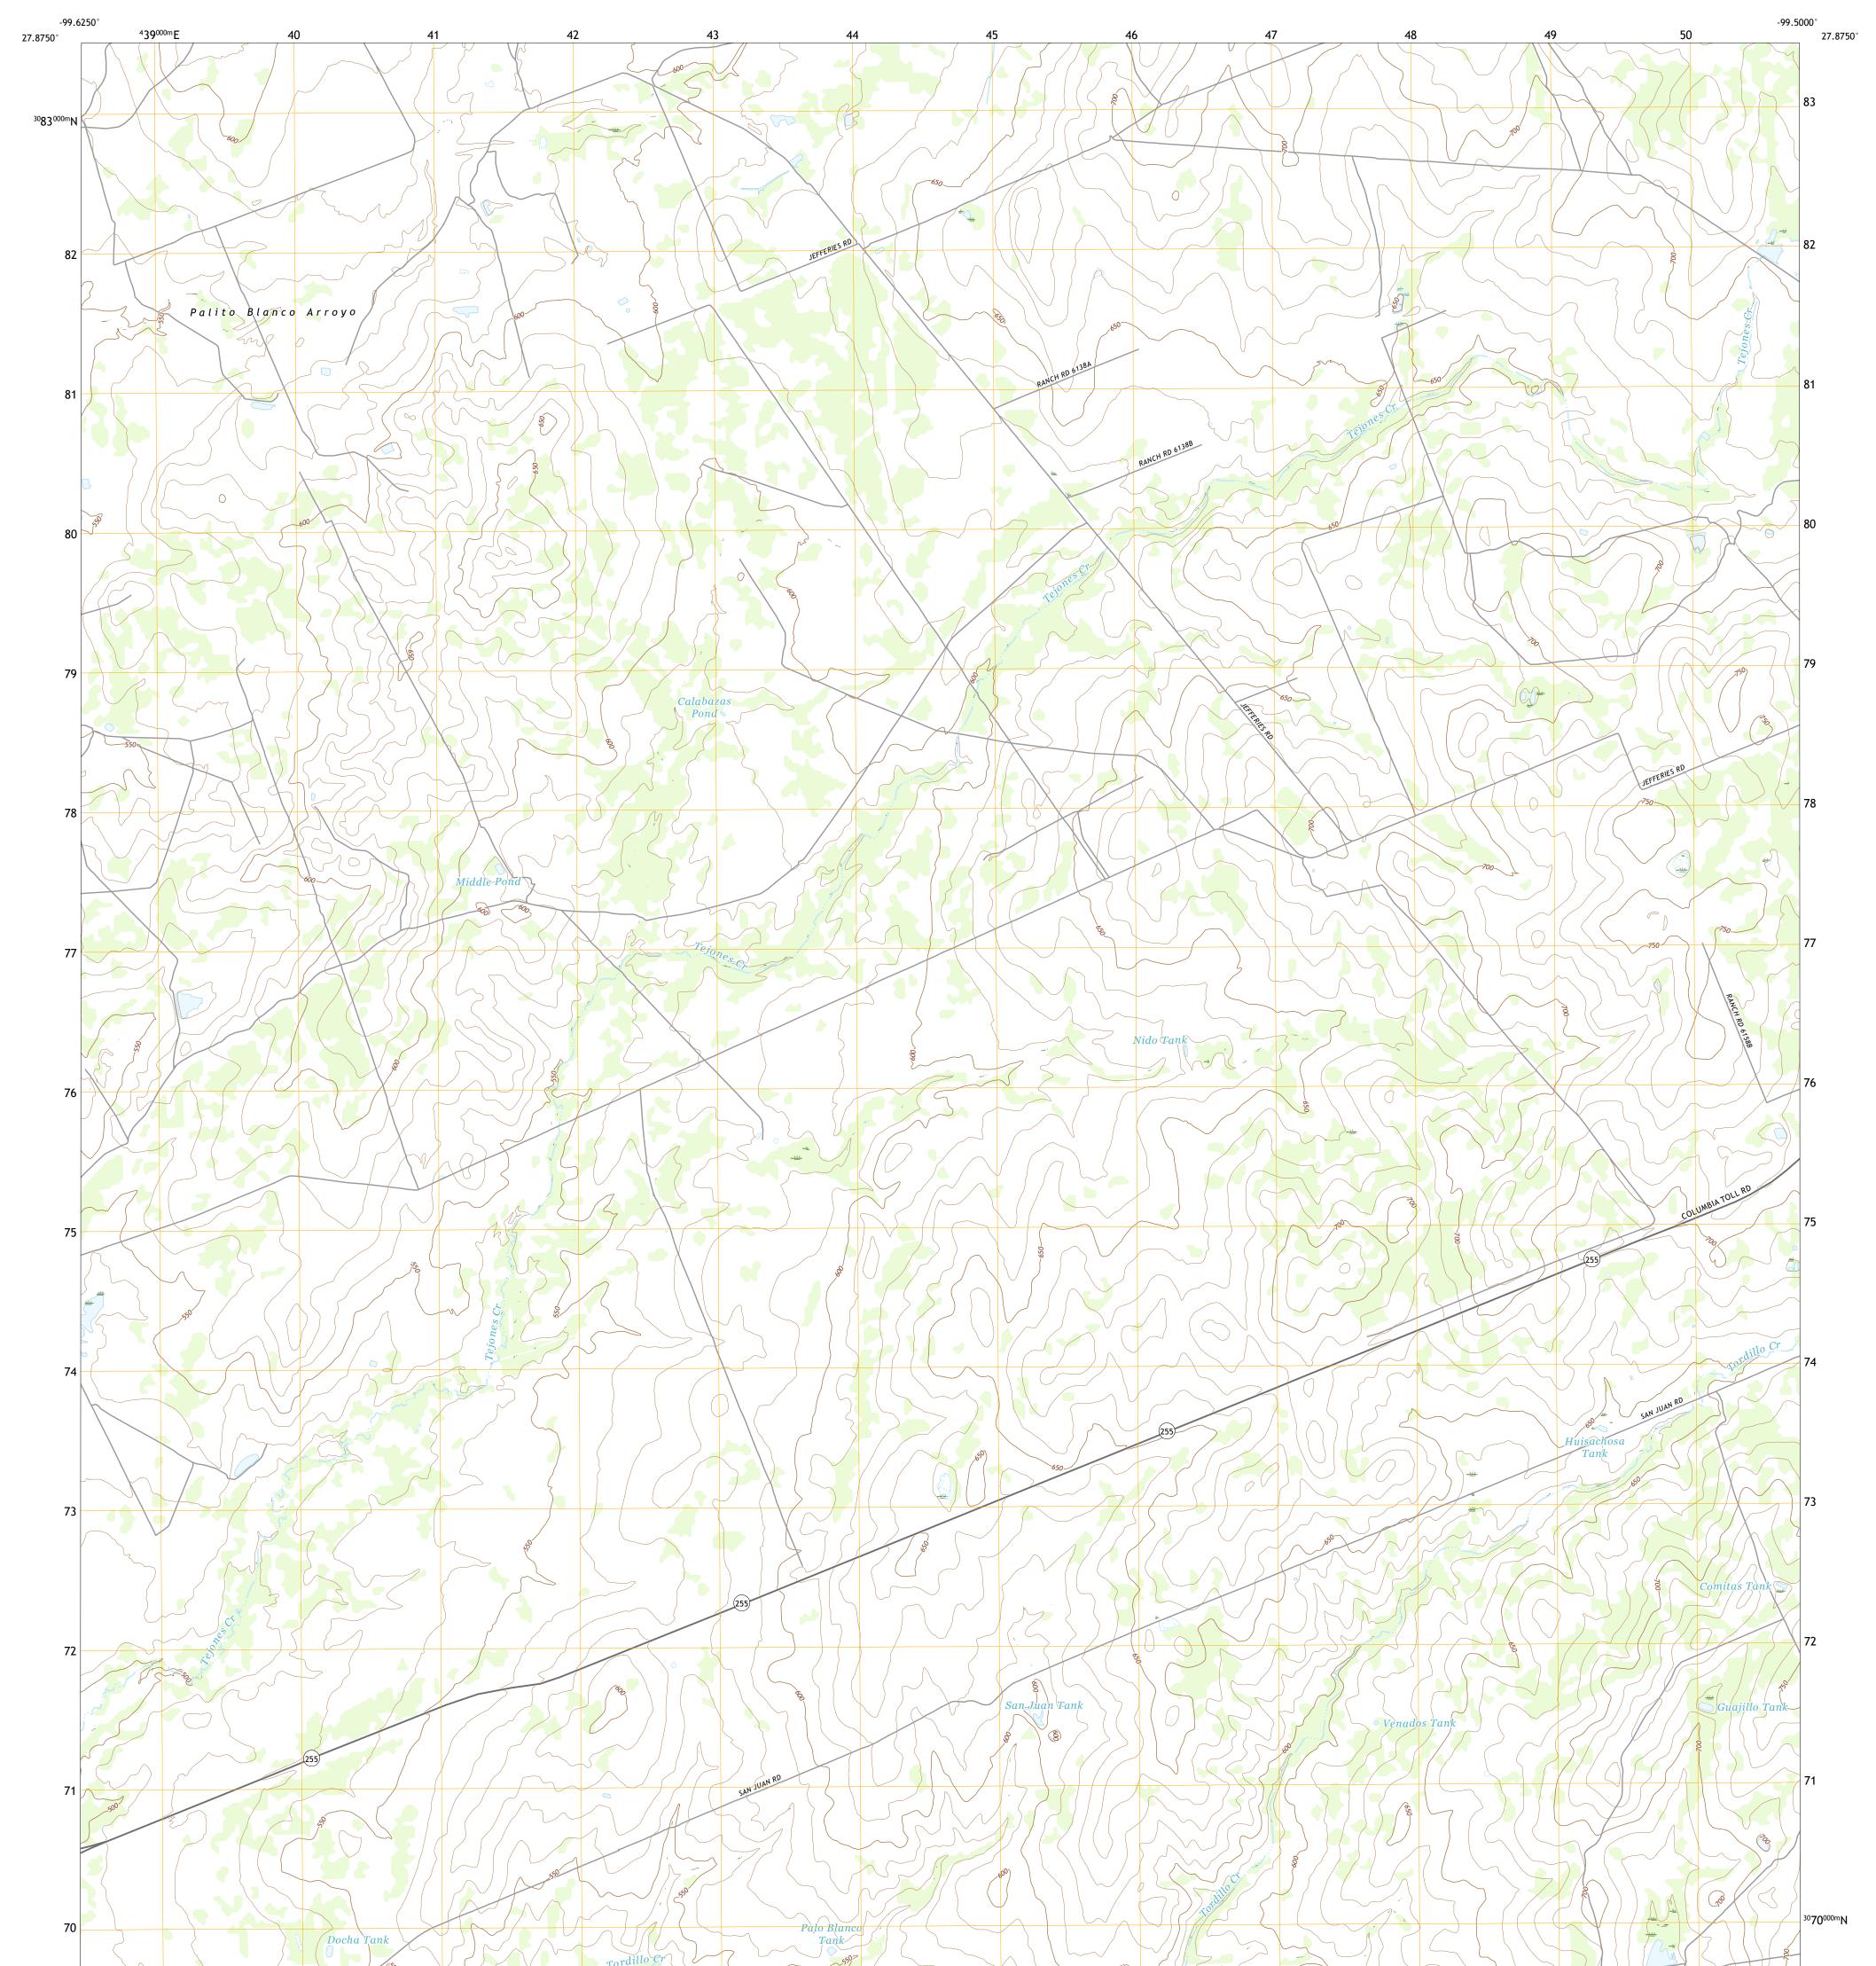

## U.S. DEPARTMENT OF THE INTERIOR U.S. GEOLOGICAL SURVEY

NIDO RANCH QUADRANGLE TEXAS - WEBB COUNTY 7.5-MINUTE SERIES

**Produced by the United States Geological Survey** North American Datum of 1983 (NAD83) World Geodetic System of 1984 (WGS84). Projection and 1 000-meter grid:Universal Transverse Mercator, Zone 14R This map is not a legal document. Boundaries may be generalized for this map scale. Private lands within government reservations may not be shown. Obtain permission before entering private lands.