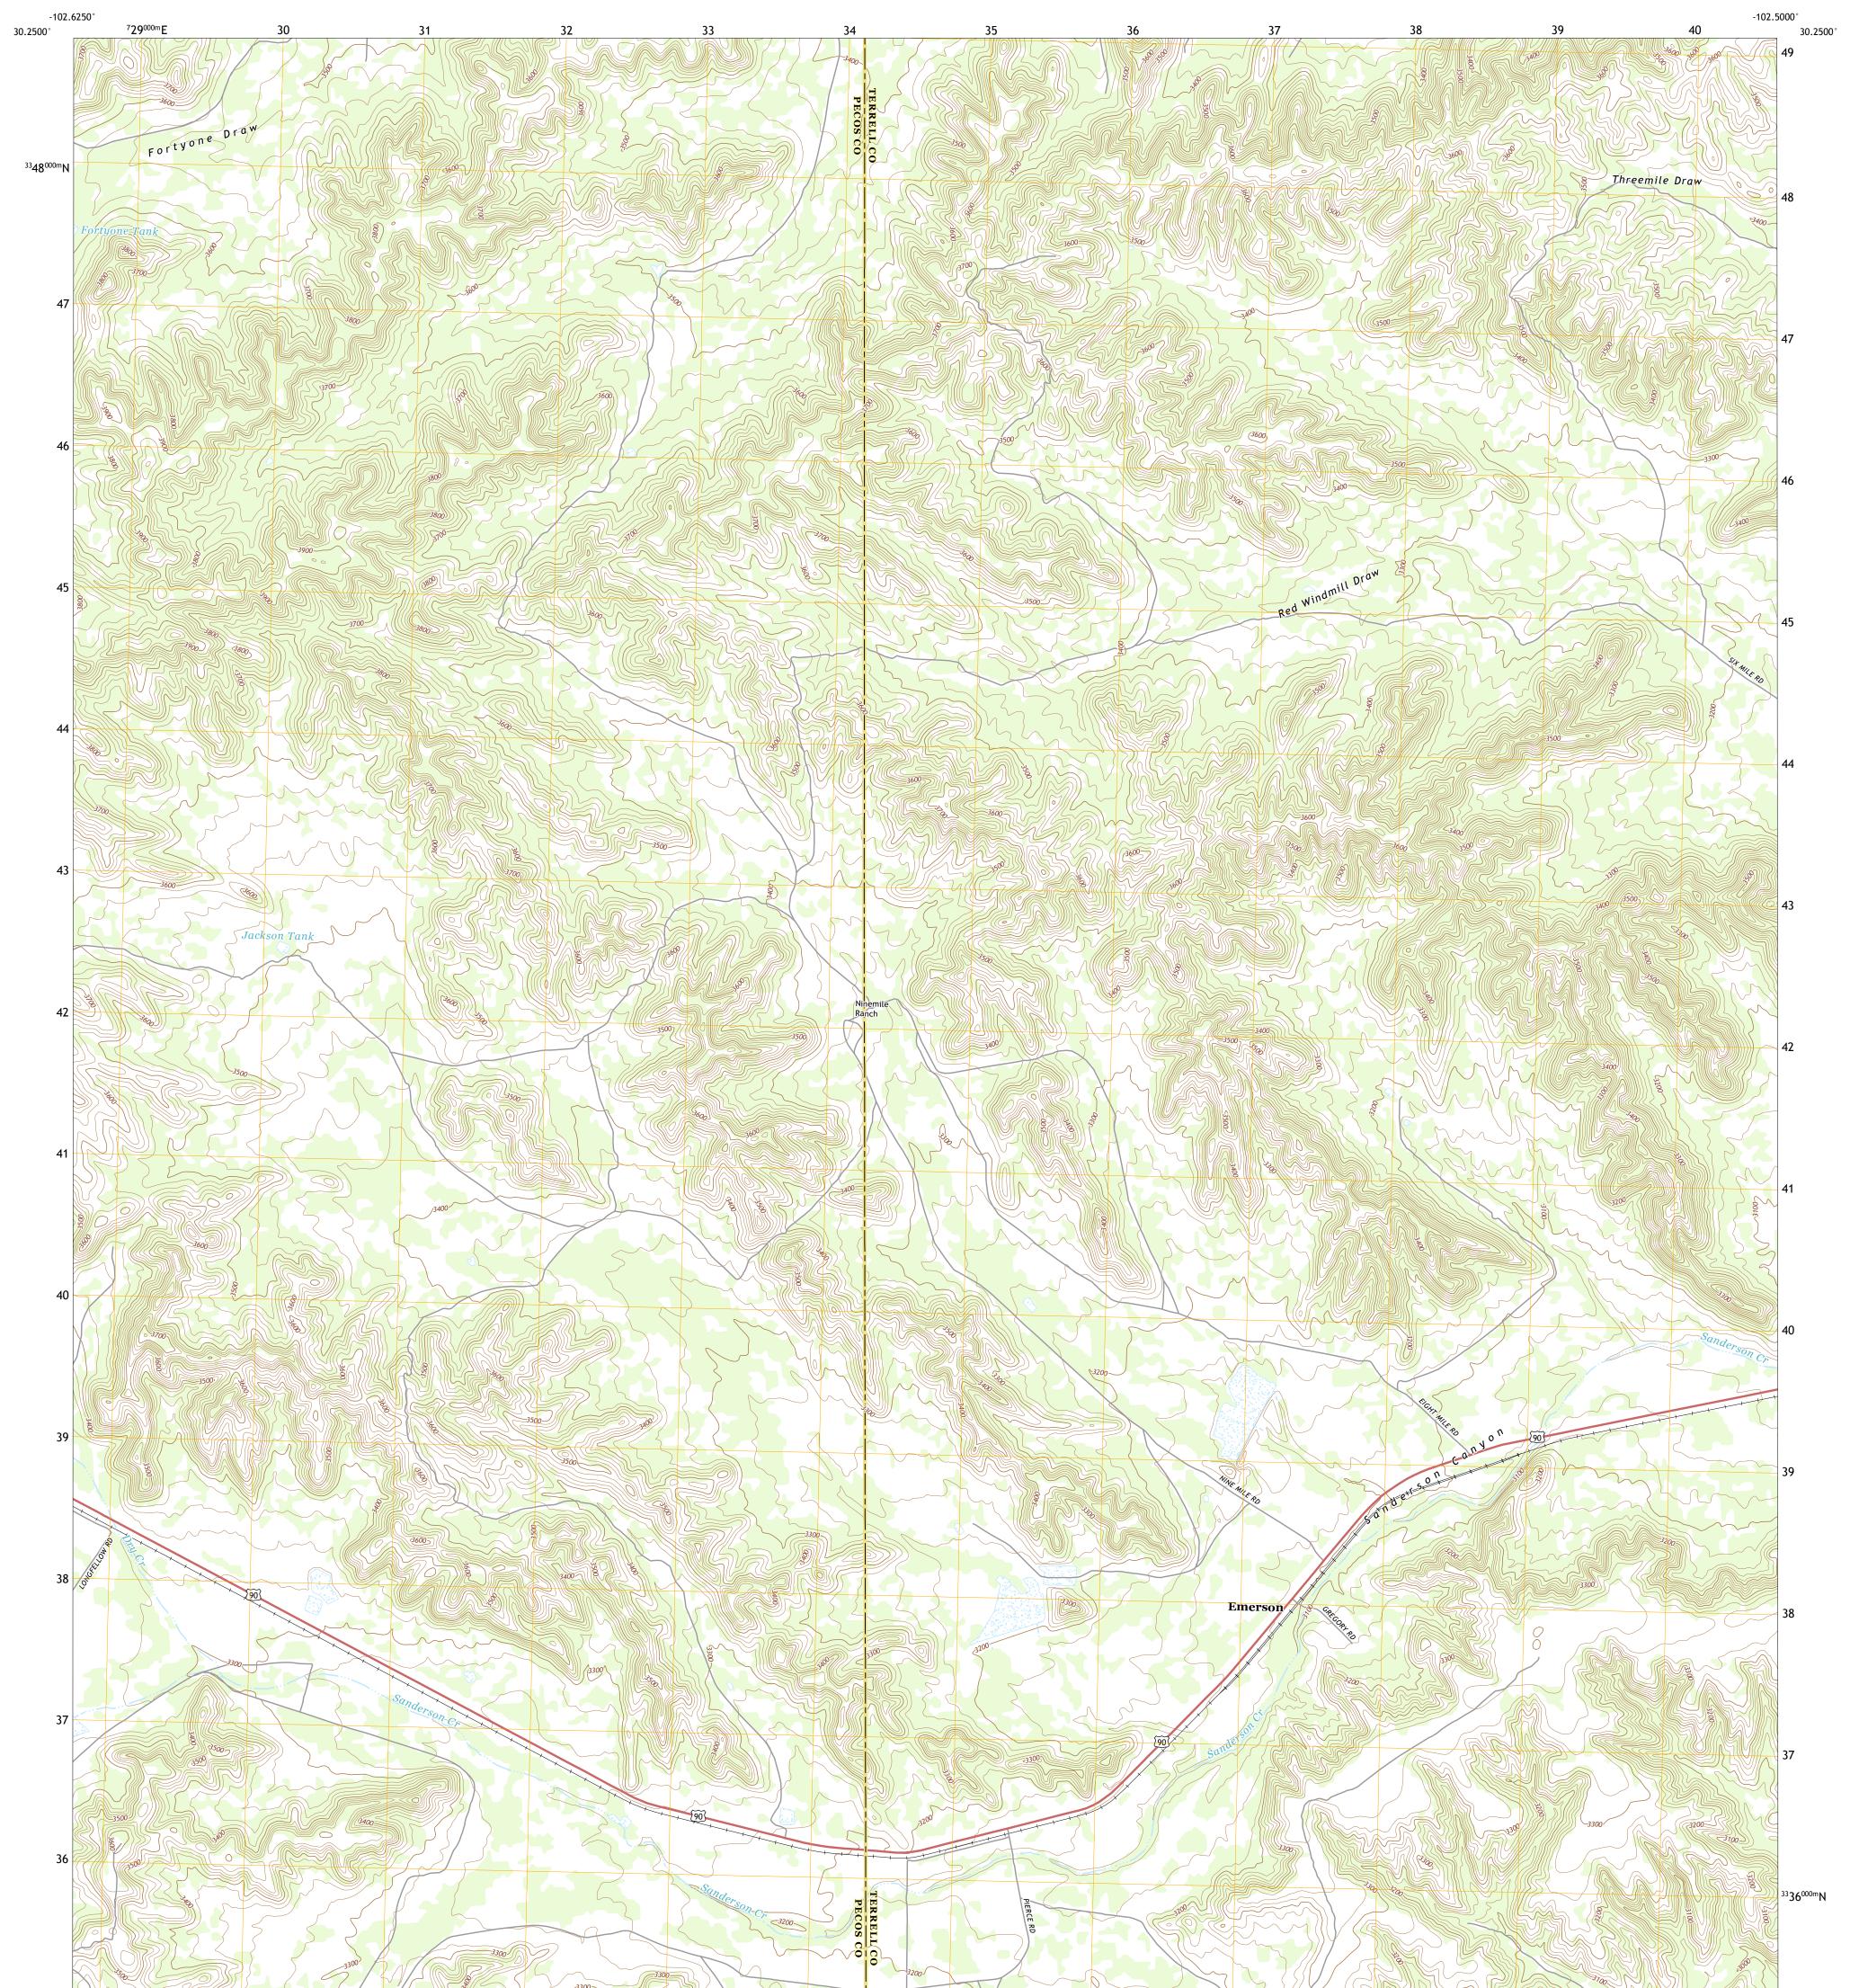

## U.S. DEPARTMENT OF THE INTERIOR U.S. GEOLOGICAL SURVEY

NINEMILE RANCH QUADRANGLE TEXAS 7.5-MINUTE SERIES

Produced by the United States Geological Survey North American Datum of 1983 (NAD83) World Geodetic System of 1984 (WGS84). Projection and 1 000-meter grid:Universal Transverse Mercator, Zone 13R This map is not a legal document. Boundaries may be generalized for this map scale. Private lands within government reservations may not be shown. Obtain permission before entering private lands.