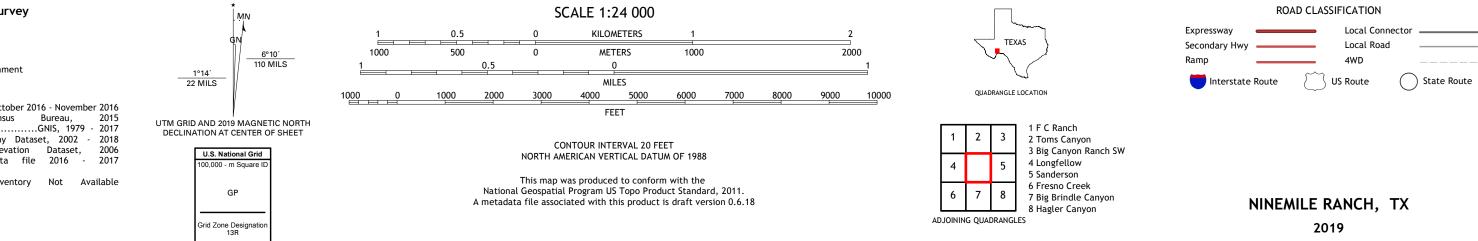

## U.S. DEPARTMENT OF THE INTERIOR U.S. GEOLOGICAL SURVEY

NINEMILE RANCH QUADRANGLE TEXAS 7.5-MINUTE SERIES

Produced by the United States Geological Survey North American Datum of 1983 (NAD83) World Geodetic System of 1984 (WGS84). Projection and 1 000-meter grid:Universal Transverse Mercator, Zone 13R This map is not a legal document. Boundaries may be generalized for this map scale. Private lands within government reservations may not be shown. Obtain permission before entering private lands.

 Imagery......NAIP, October 2016 - November 2016

 Roads......U.S.
 Census
 Bureau,
 2015

 Names......GNIS, 1979 - 2017

 Hydrography.....National
 Hydrography
 Dataset,
 2002 - 2018

 Contours.....National
 Elevation
 Dataset,
 2006

 Boundaries......FWS
 National
 Wetlands
 Inventory
 Not
 Available

## NSN. 7643016397433 NGA REF NO. US GS X 24 K 3 2 1 3 7