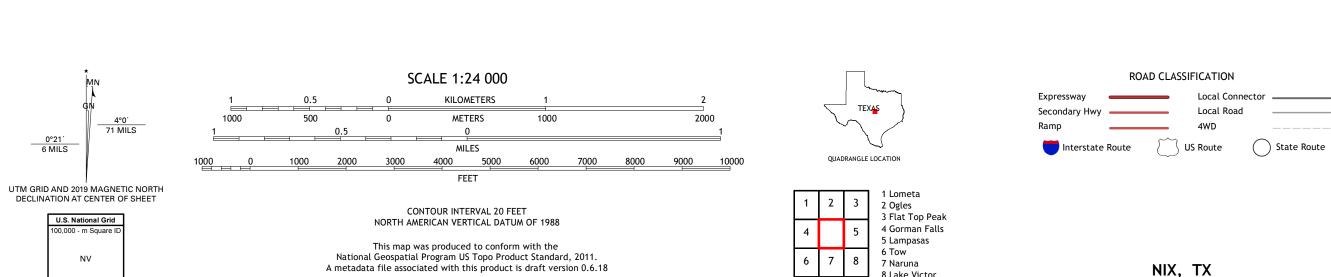

8 Lake Victor

ADJOINING QUADRANGLES

Produced by the United States Geological Survey

This map is not a legal document. Boundaries may be generalized for this map scale. Private lands within government reservations may not be shown. Obtain permission before

Wetlands

0°21′ 6 MILS

Grid Zone Designation

North American Datum of 1983 (NAD83) World Geodetic System of 1984 (WGS84). Projection and 1 000-meter grid:Universal Transverse Mercator, Zone 14R

entering private lands.

Hydrography...... Contours....

Imagery... Roads..... Names....

Boundaries...

Wetlands...

NIX, TX

2019

NIX QUADRANGLE

TEXAS 7.5-MINUTE SERIES