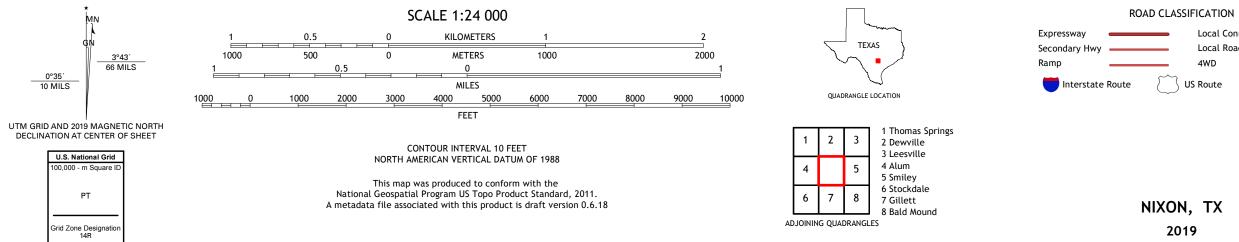

## U.S. DEPARTMENT OF THE INTERIOR U.S. GEOLOGICAL SURVEY

NIXON QUADRANGLE TEXAS 7.5-MINUTE SERIES

**Produced by the United States Geological Survey** North American Datum of 1983 (NAD83) World Geodetic System of 1984 (WGS84). Projection and 1 000-meter grid:Universal Transverse Mercator, Zone 14R This map is not a legal document. Boundaries may be generalized for this map scale. Private lands within government reservations may not be shown. Obtain permission before entering private lands.