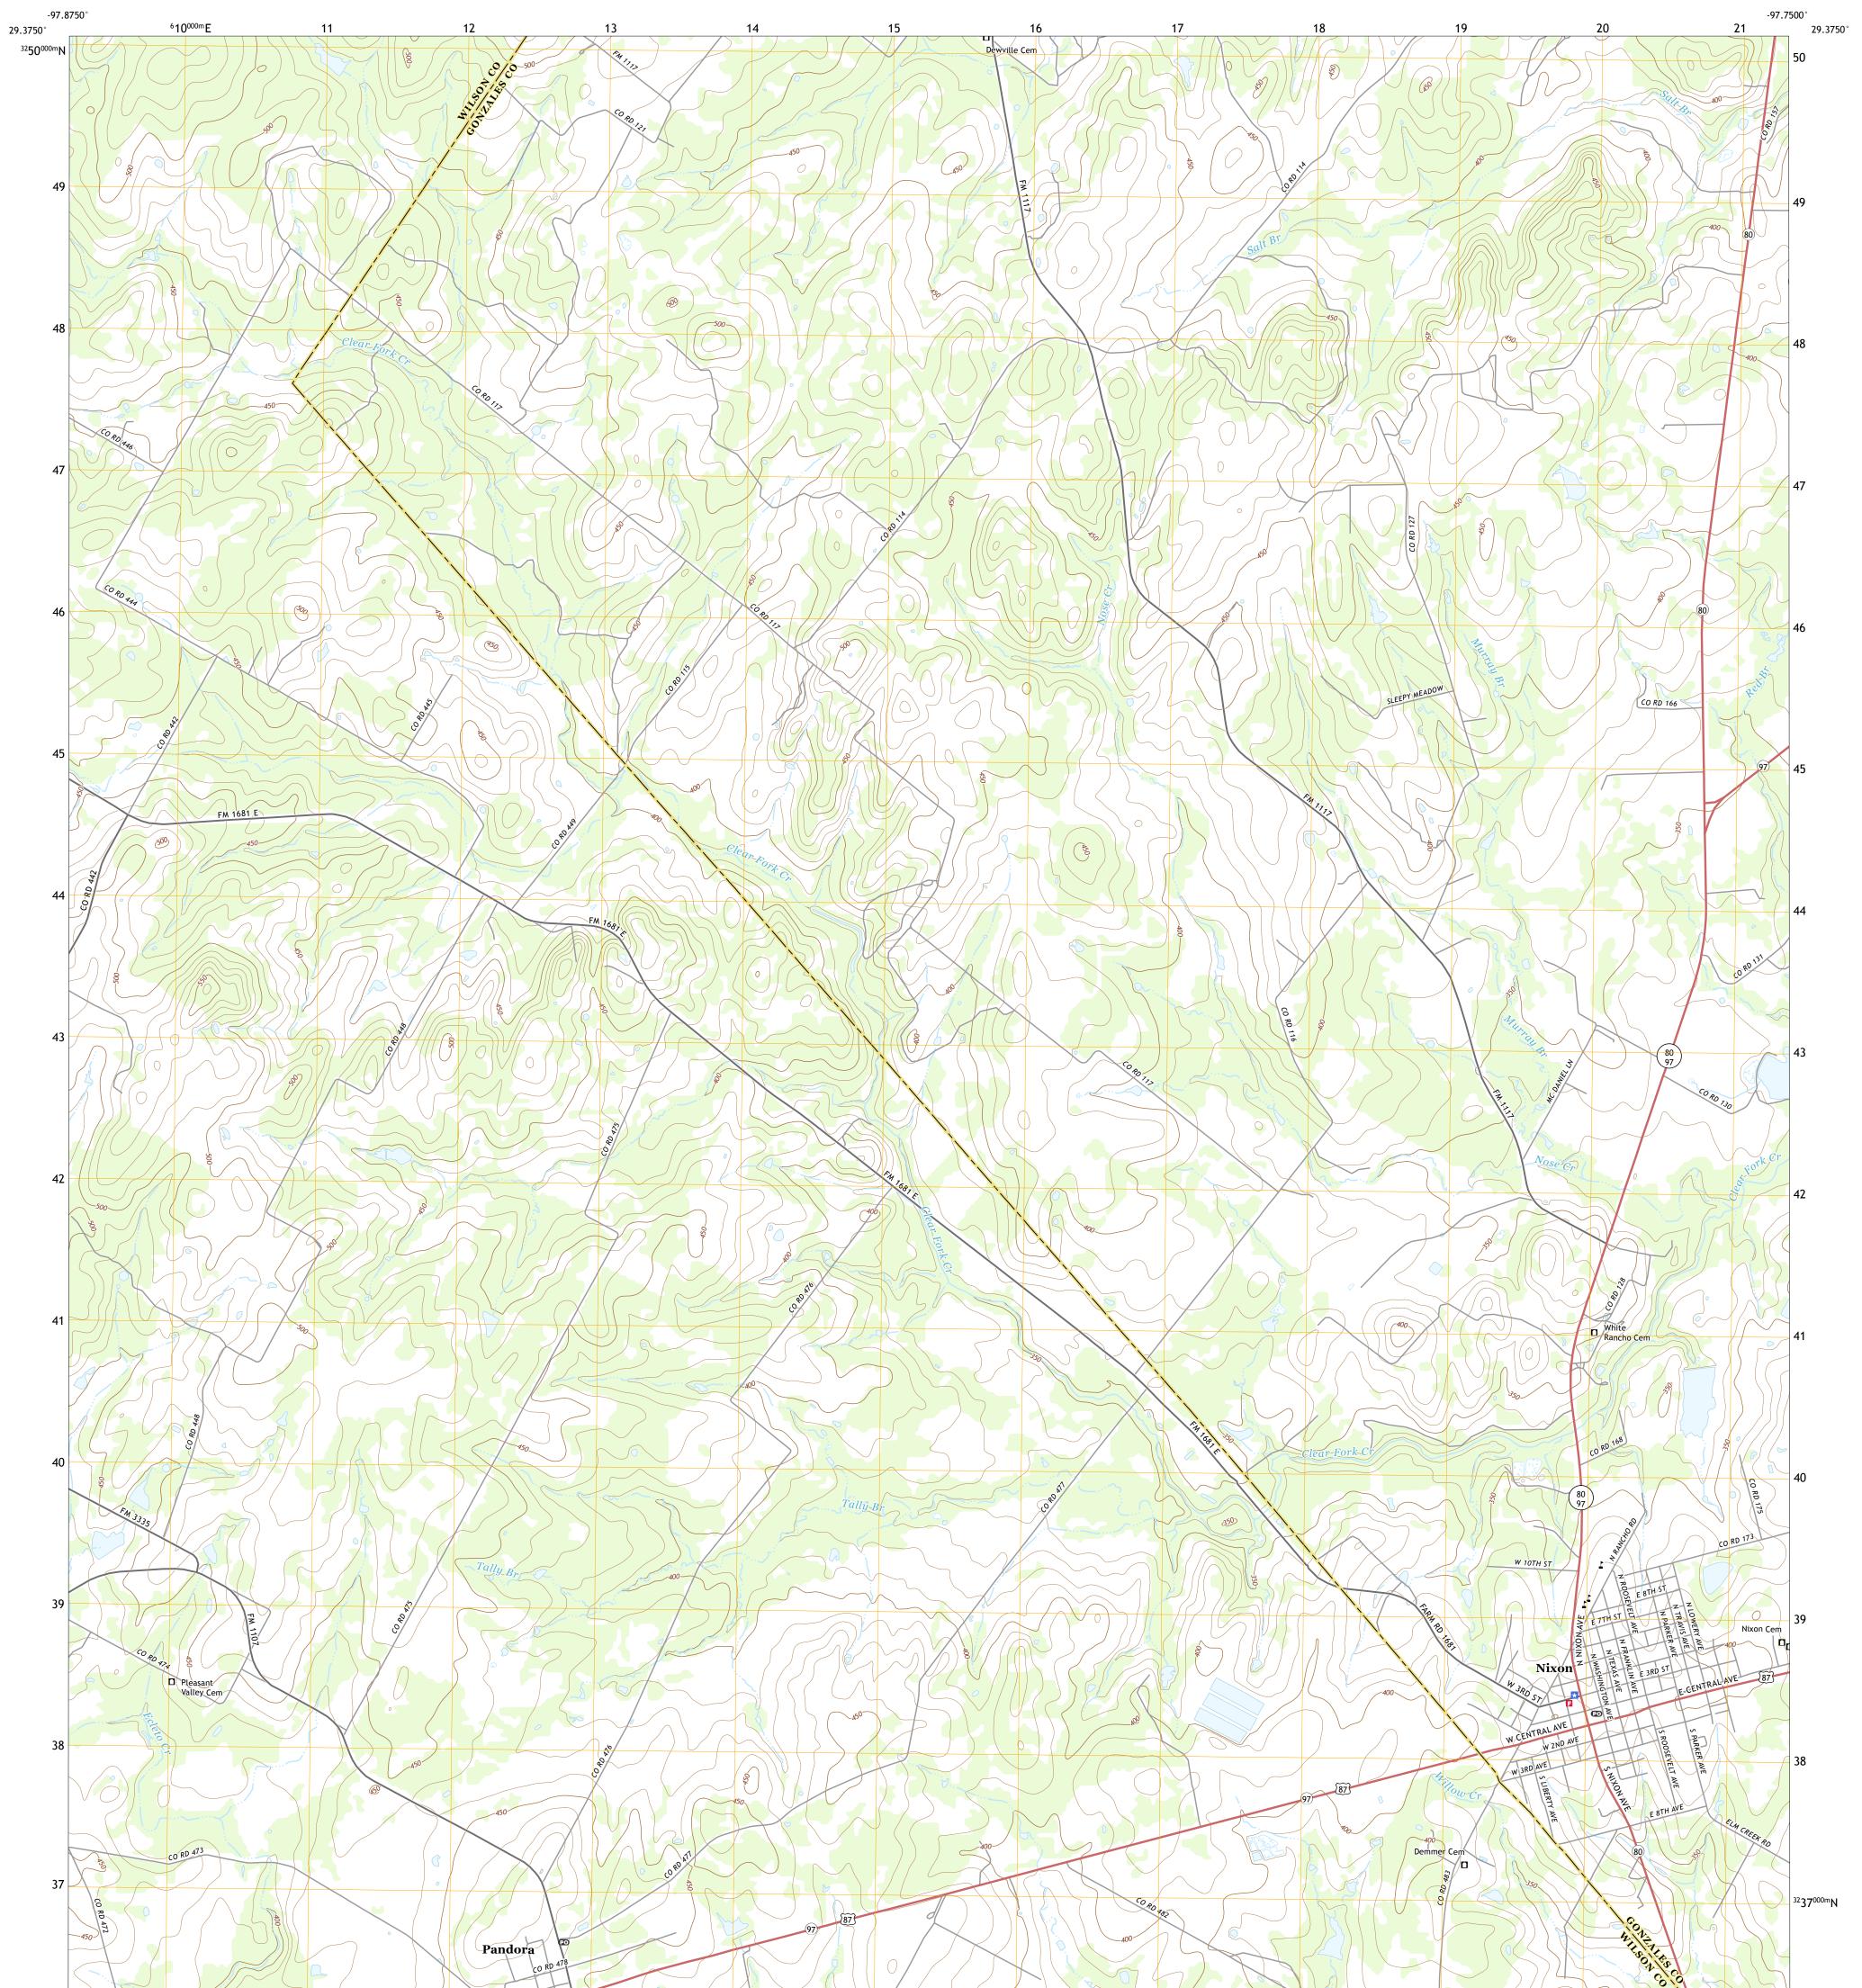

## U.S. DEPARTMENT OF THE INTERIOR U.S. GEOLOGICAL SURVEY

NIXON QUADRANGLE TEXAS 7.5-MINUTE SERIES

**Produced by the United States Geological Survey** North American Datum of 1983 (NAD83) World Geodetic System of 1984 (WGS84). Projection and 1 000-meter grid:Universal Transverse Mercator, Zone 14R This map is not a legal document. Boundaries may be generalized for this map scale. Private lands within government reservations may not be shown. Obtain permission before entering private lands.