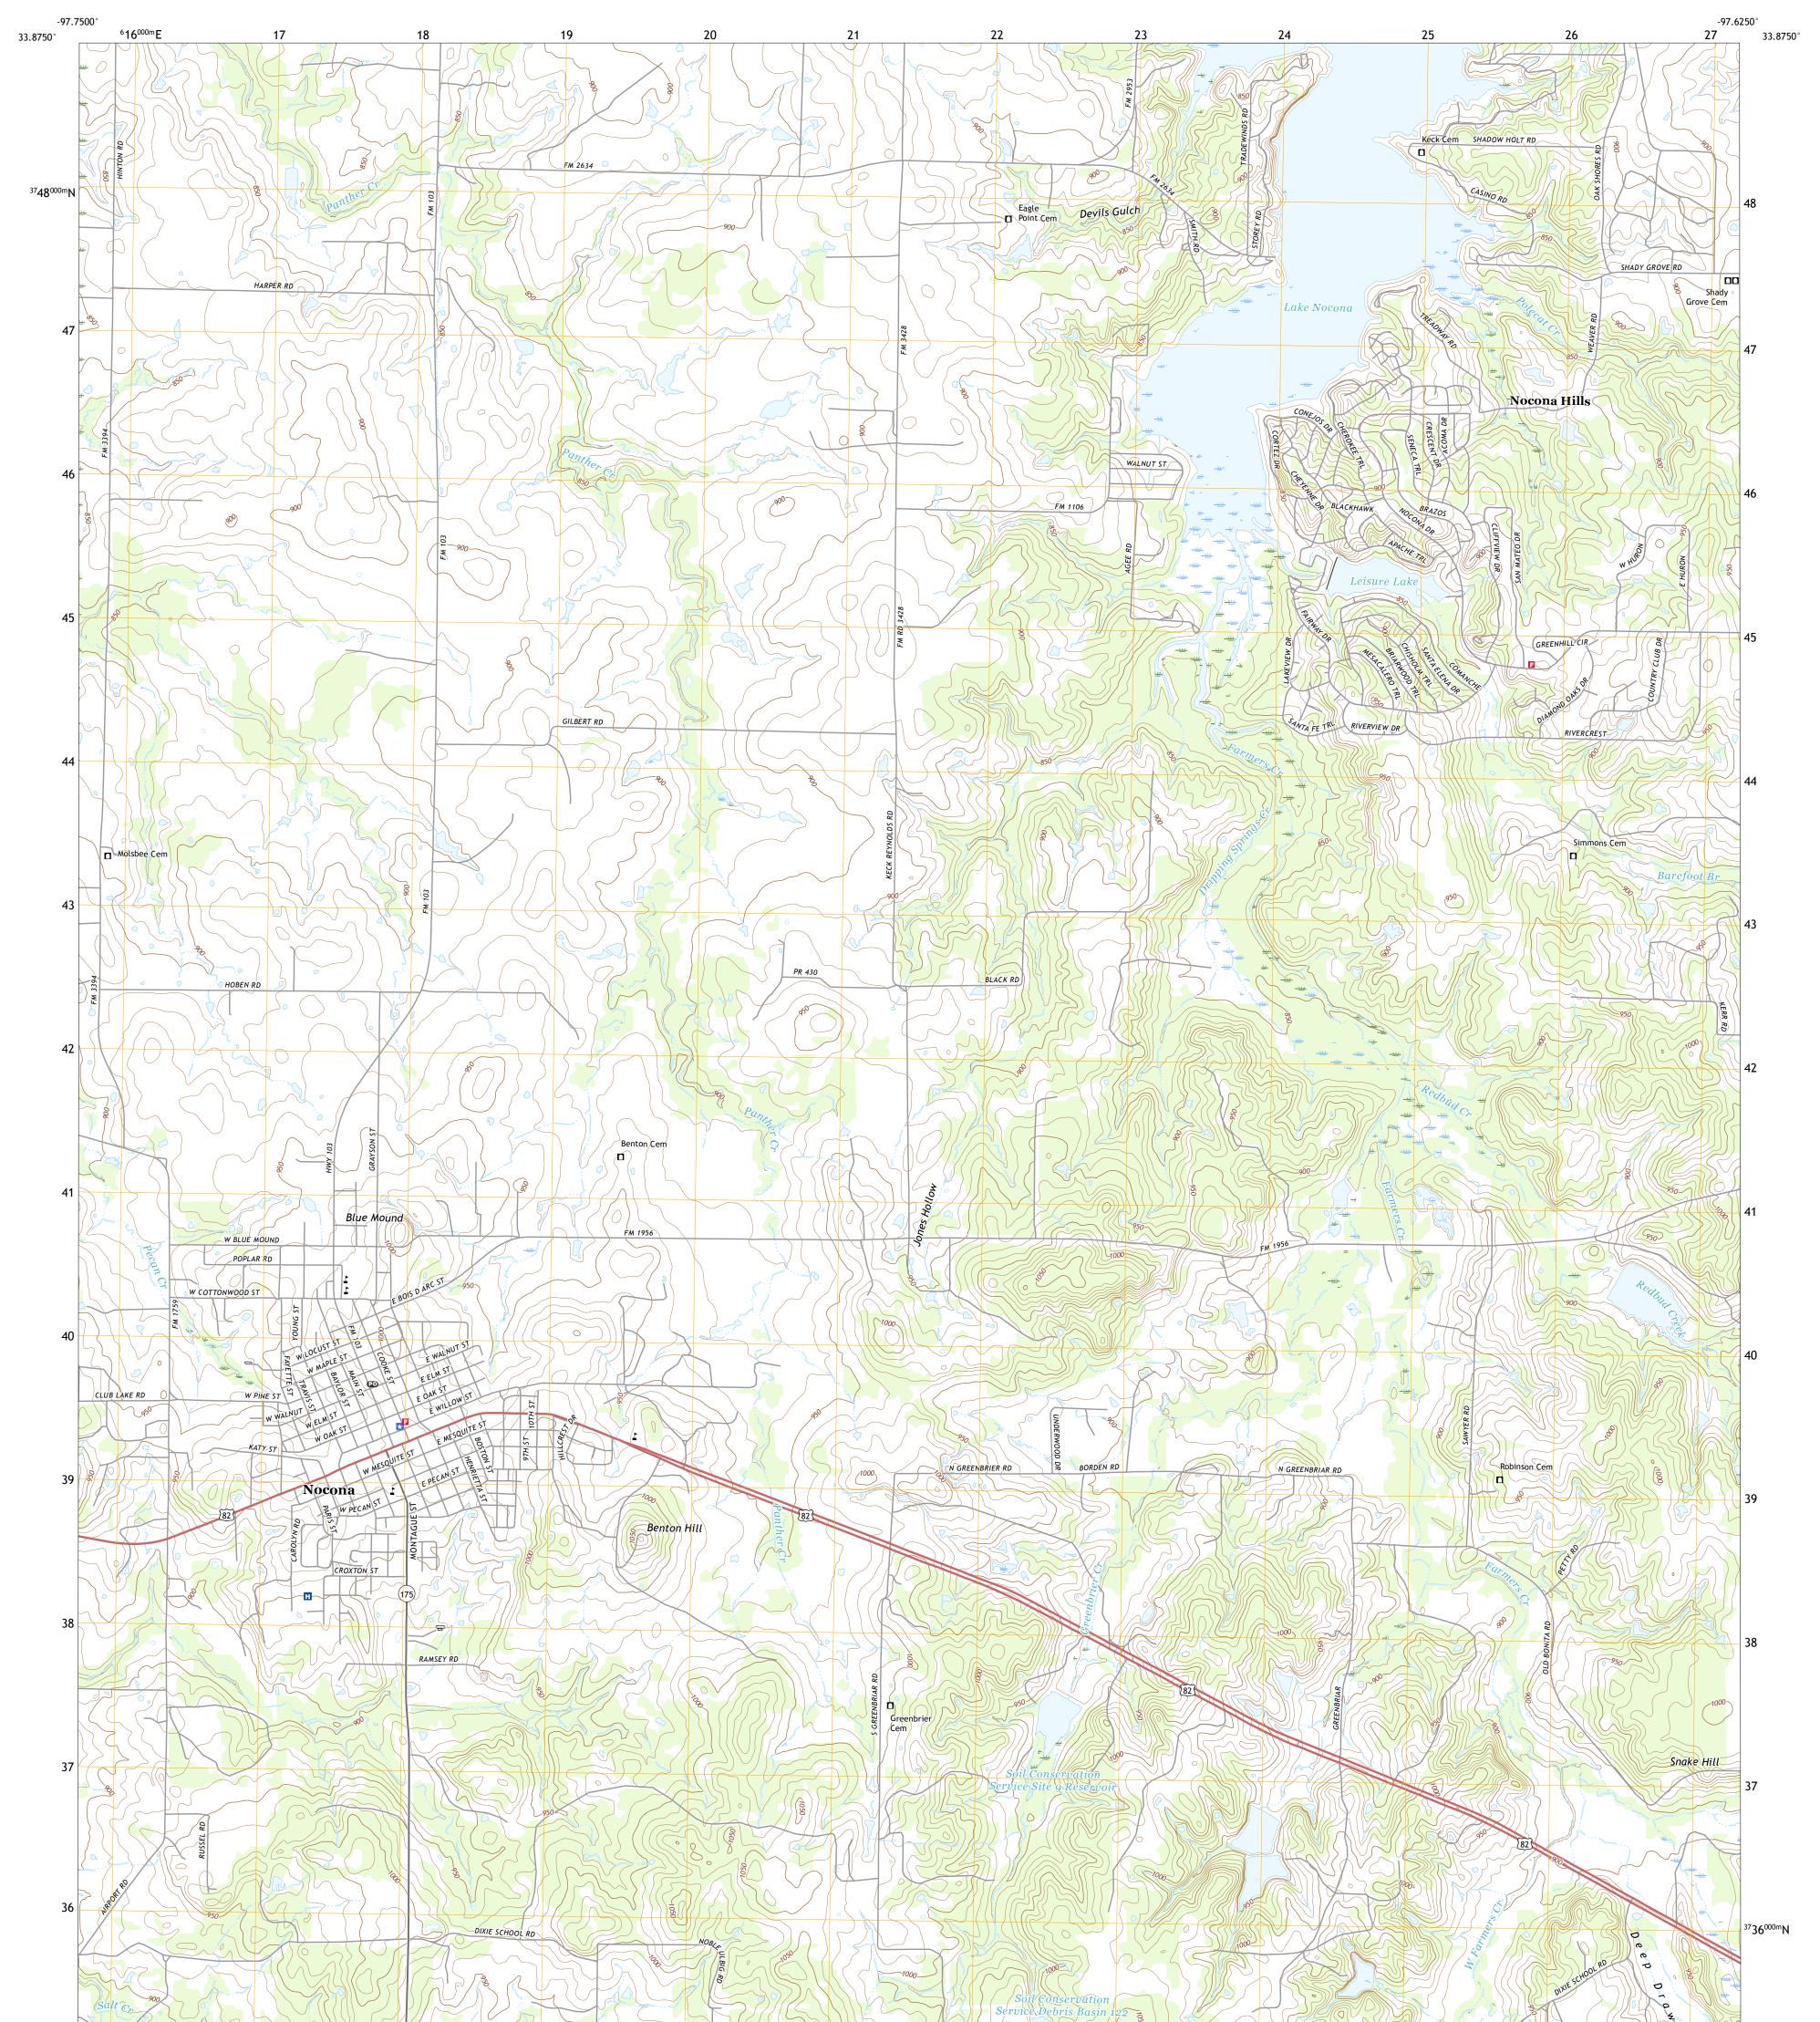

## U.S. DEPARTMENT OF THE INTERIOR U.S. GEOLOGICAL SURVEY

NOCONA QUADRANGLE TEXAS - MONTAGUE COUNTY 7.5-MINUTE SERIES

Produced by the United States Geological Survey North American Datum of 1983 (NAD83) World Geodetic System of 1984 (WGS84). Projection and 1 000-meter grid:Universal Transverse Mercator, Zone 14S This map is not a legal document. Boundaries may be generalized for this map scale. Private lands within government reservations may not be shown. Obtain permission before entering private lands.