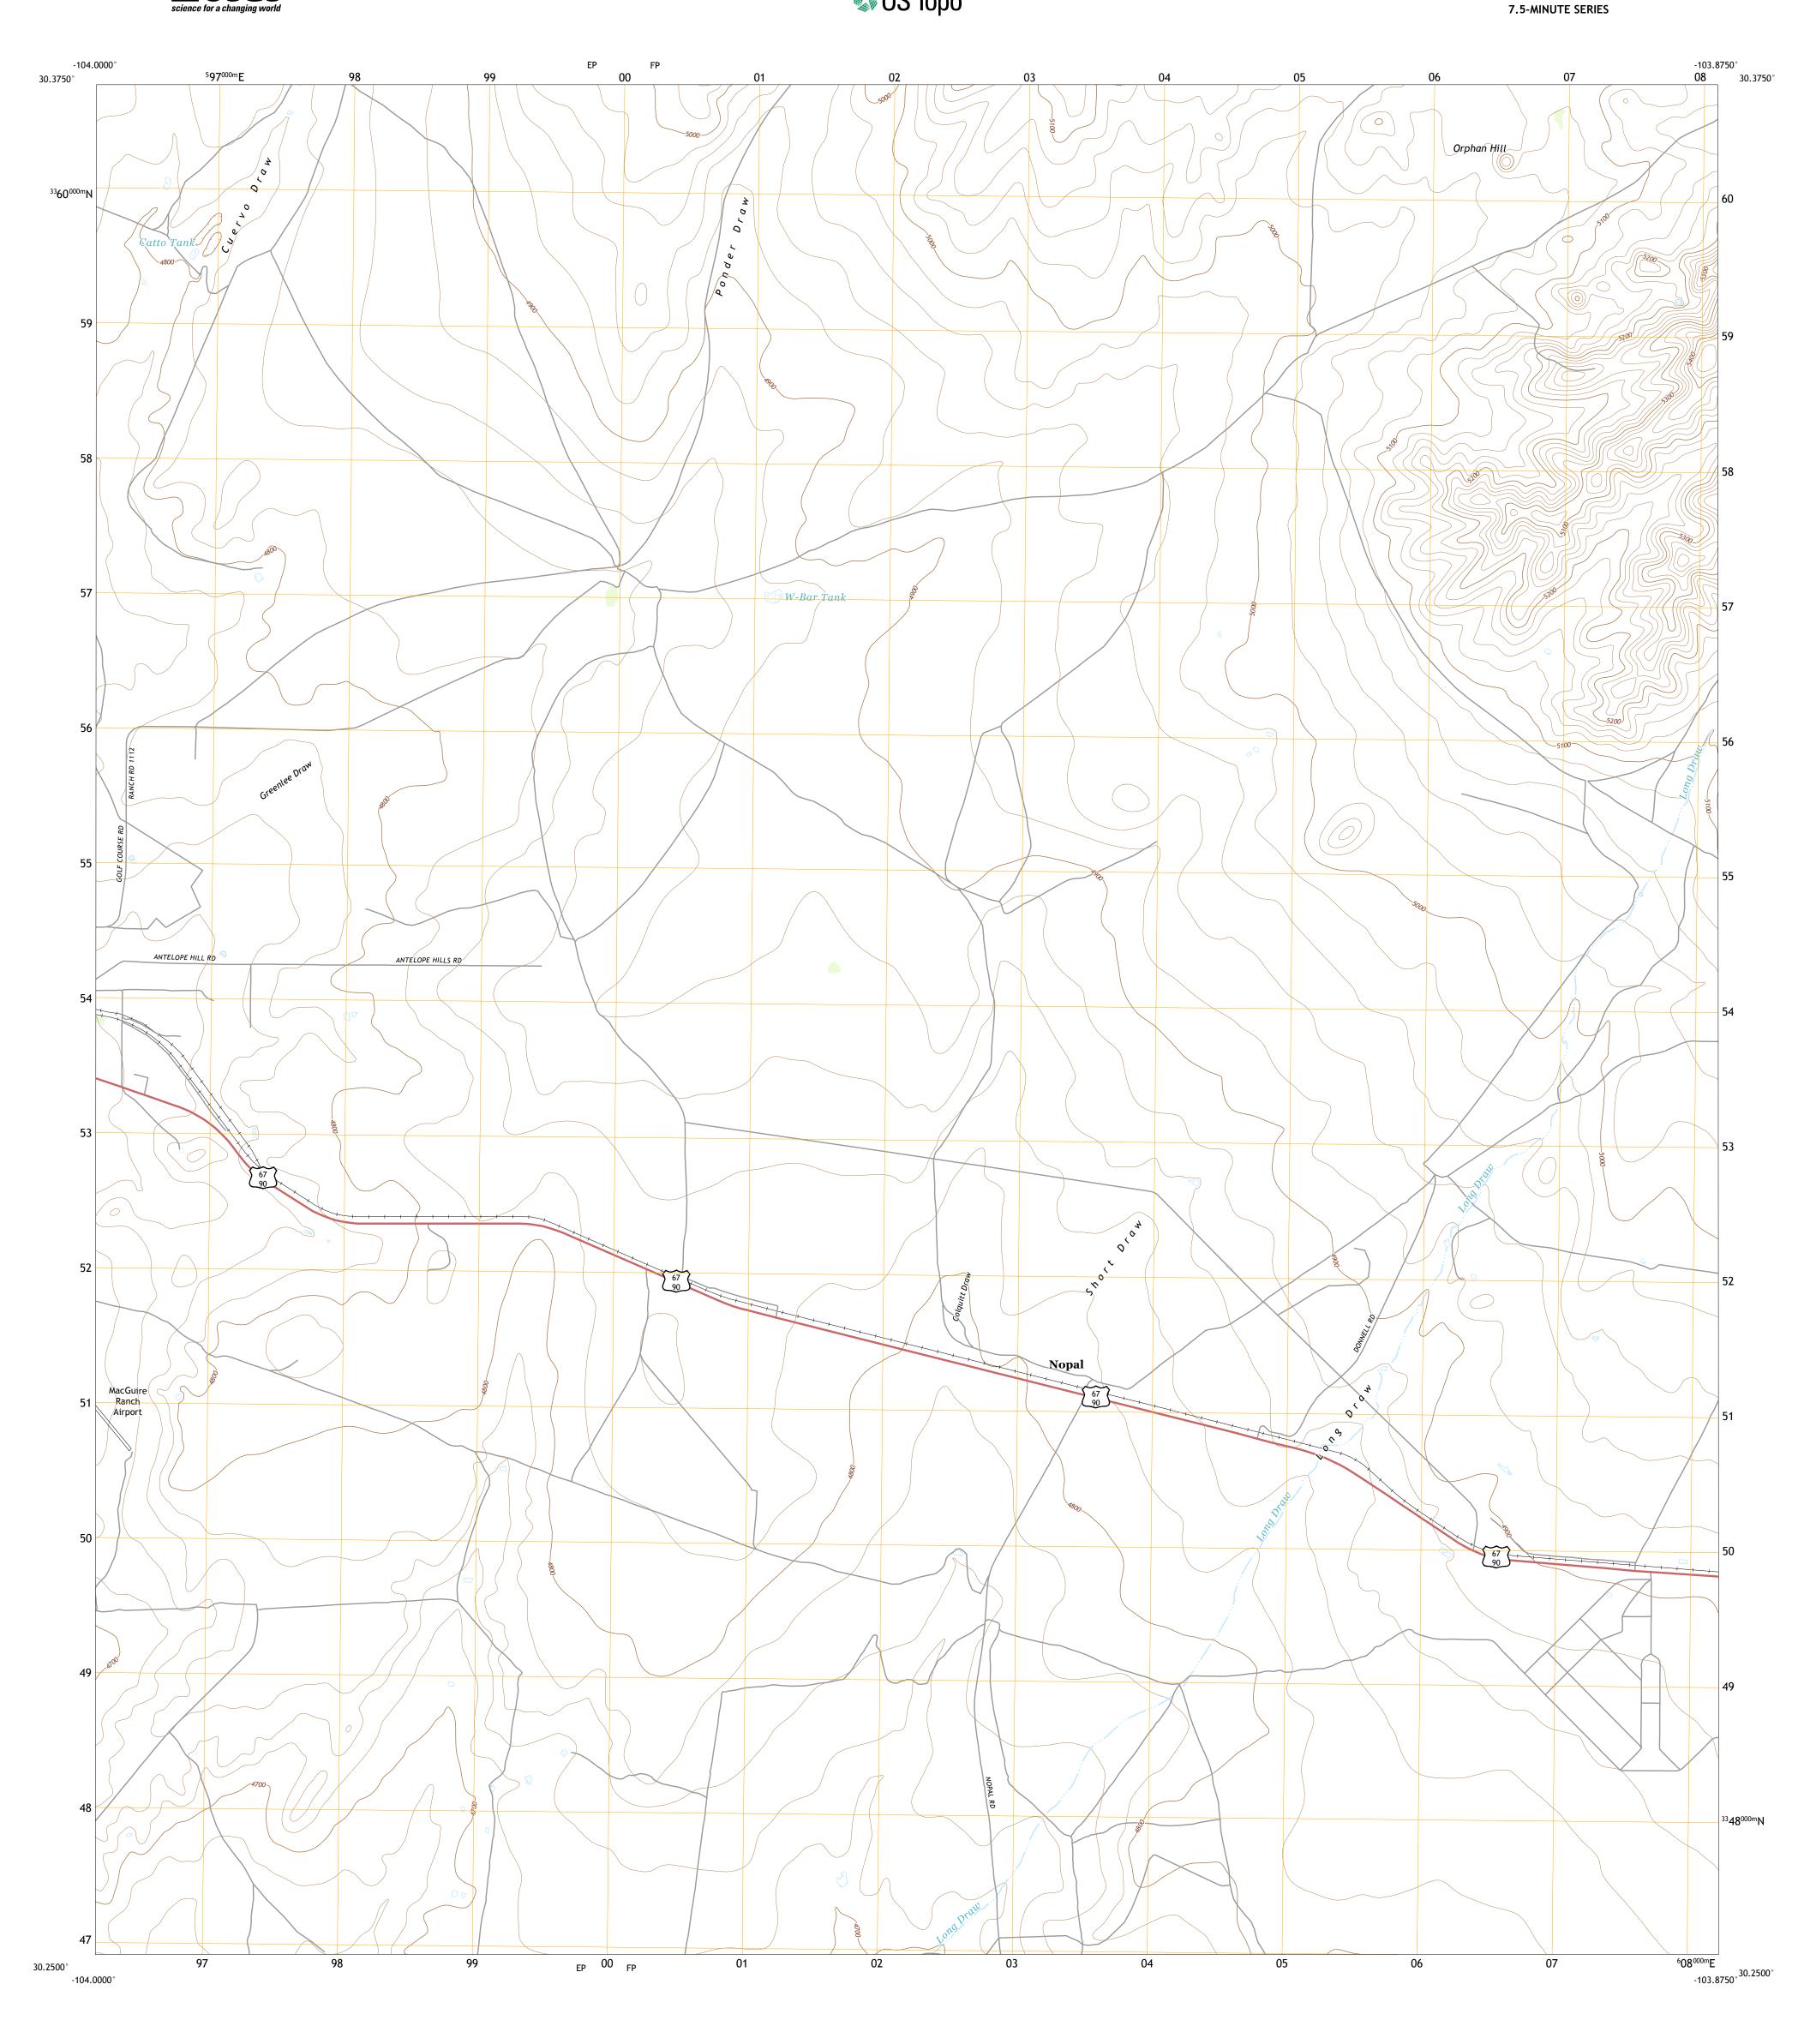

..FWS National Wetlands Inventory Not Available

Produced by the United States Geological Survey

North American Datum of 1983 (NAD83) World Geodetic System of 1984 (WGS84). Projection and 1 000-meter grid:Universal Transverse Mercator, Zone 13R

EP

Grid Zone Designation

CONTOUR INTERVAL 20 FEET NORTH AMERICAN VERTICAL DATUM OF 1988

This map was produced to conform with the National Geospatial Program US Topo Product Standard, 2011. A metadata file associated with this product is draft version 0.6.18