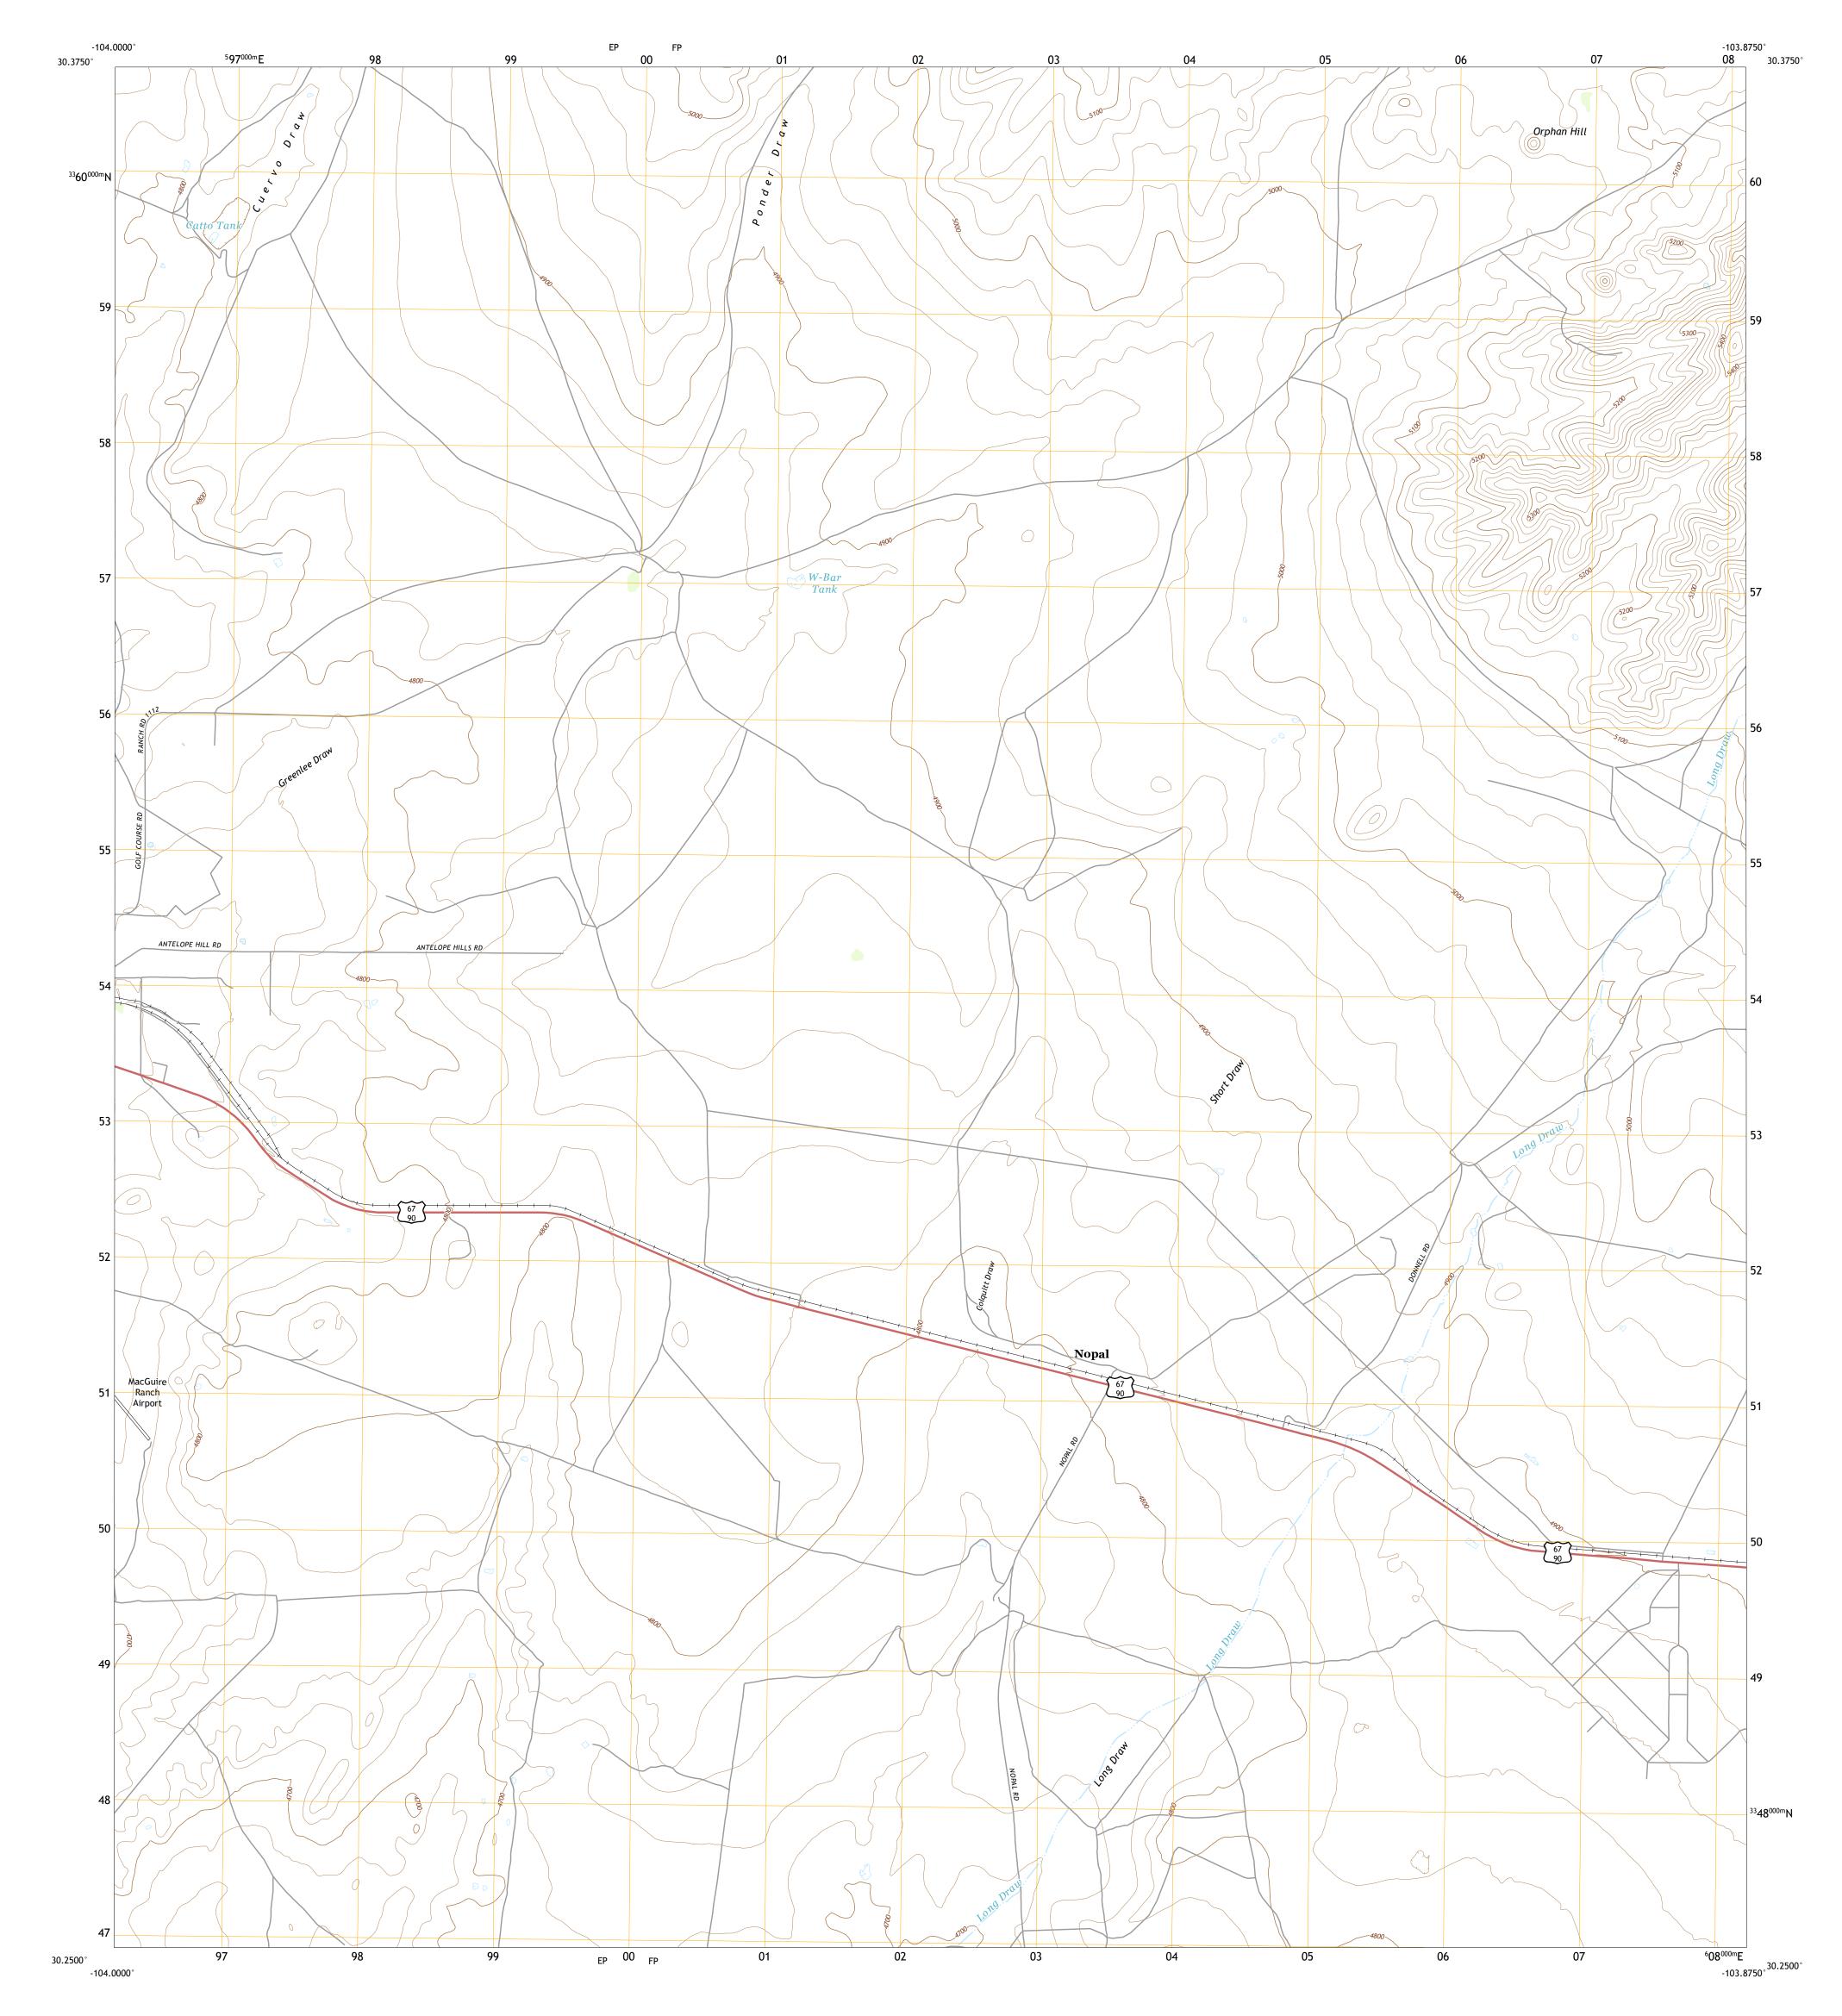

## U.S. DEPARTMENT OF THE INTERIOR U.S. GEOLOGICAL SURVEY

NOPAL QUADRANGLE TEXAS - PRESIDIO COUNTY 7.5-MINUTE SERIES

Produced by the United States Geological Survey North American Datum of 1983 (NAD83) World Geodetic System of 1984 (WGS84). Projection and 1 000-meter grid:Universal Transverse Mercator, Zone 13R This map is not a legal document. Boundaries may be generalized for this map scale. Private lands within government reservations may not be shown. Obtain permission before entering private lands.