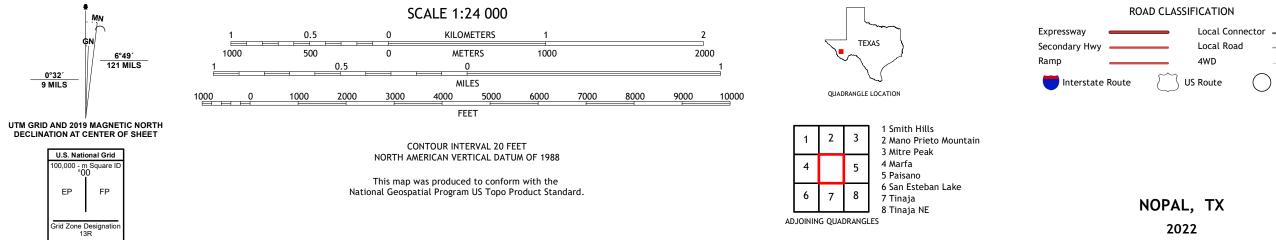

O COUNTY 7.5-MINUTE SERIES



Produced by the United States Geological Survey North American Datum of 1983 (NAD83) World Geodetic System of 1984 (WGS84). Projection and 1 000-meter grid:Universal Transverse Mercator, Zone 13R This map is not a legal document. Boundaries may be generalized for this map scale. Private lands within government reservations may not be shown. Obtain permission before entering private lands.

.....NAIP, October 2016 - November 2016 U.S. Census Bureau, 2015 - 2018 ......GNIS, 1979 - 2017 .....National Hydrography Dataset, 2002 - 2018 .....National Elevation Dataset, 2020 .....Multiple sources; see metadata file 2019 - 2021 Imagery.... Roads..... Names..... Hydrography..... Contours..... Boundaries...... Wetlands... ..FWS National Wetlands Inventory Not Available



Local Connector 🛛 🗕 State Route