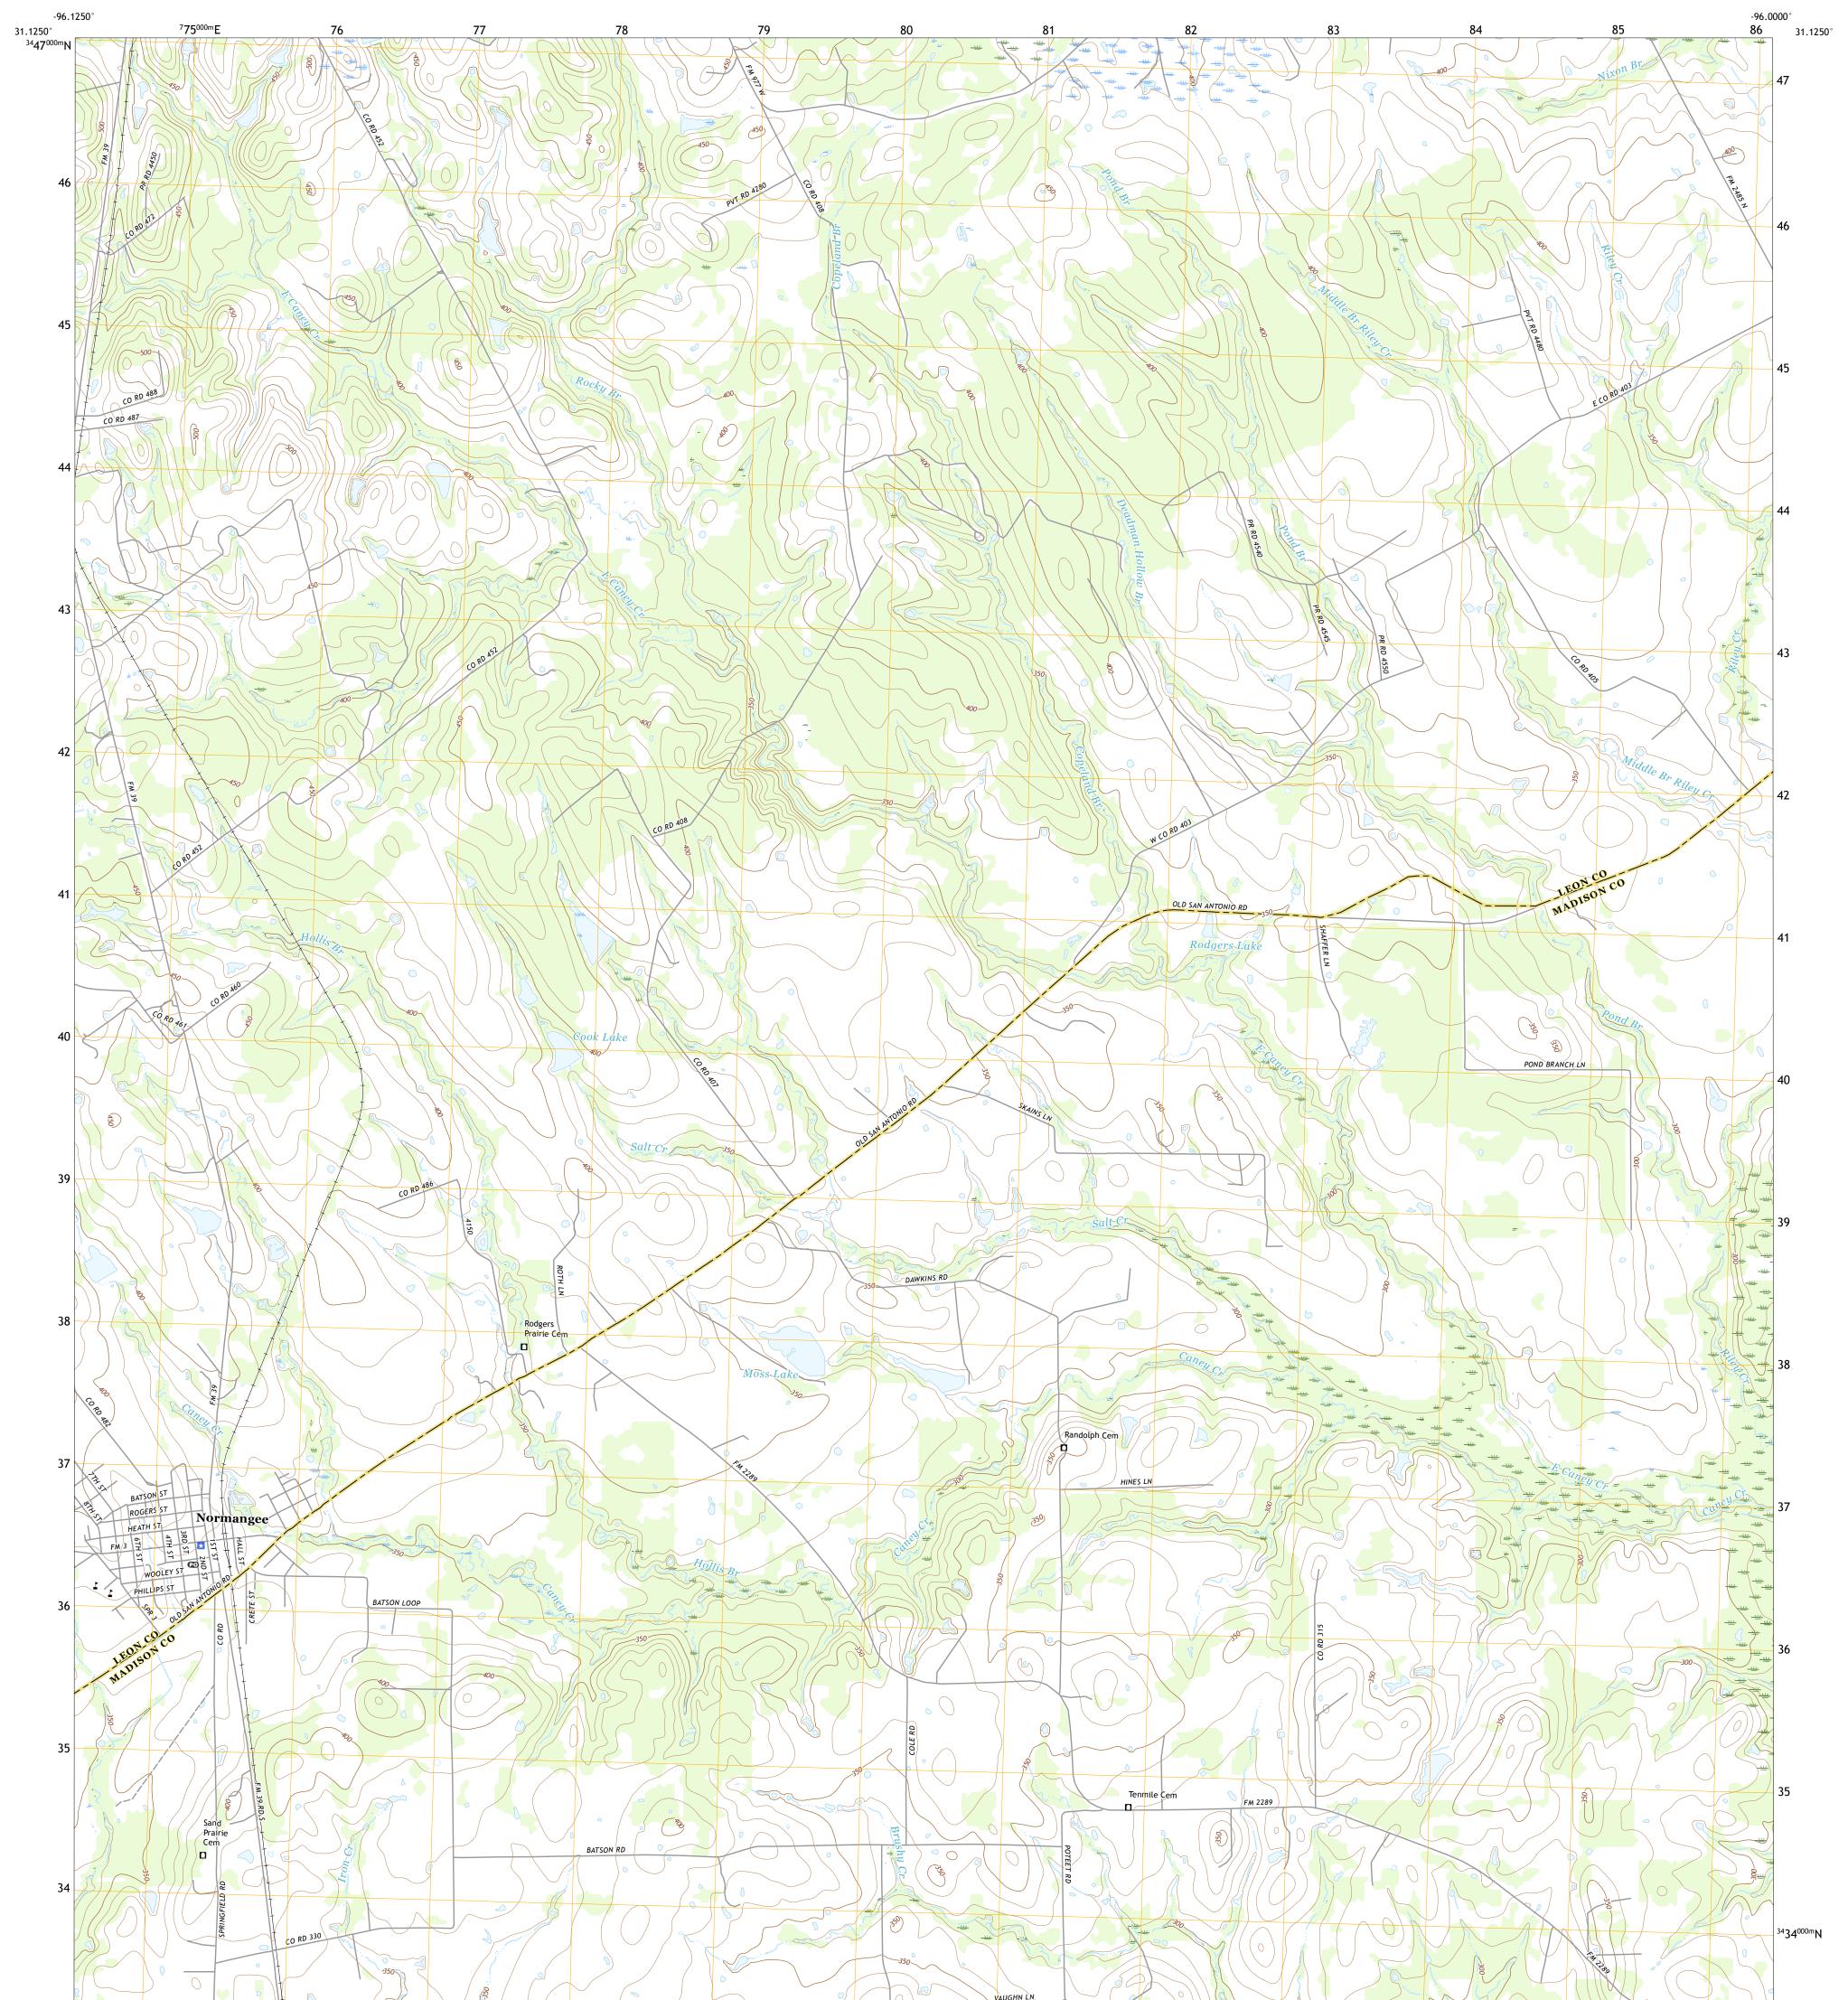

## U.S. DEPARTMENT OF THE INTERIOR U.S. GEOLOGICAL SURVEY

NORMANGEE QUADRANGLE TEXAS 7.5-MINUTE SERIES

Produced by the United States Geological Survey North American Datum of 1983 (NAD83) World Geodetic System of 1984 (WGS84). Projection and 1 000-meter grid:Universal Transverse Mercator, Zone 14R This map is not a legal document. Boundaries may be generalized for this map scale. Private lands within government reservations may not be shown. Obtain permission before entering private lands.

.....NAIP, September 2016 - November 2016 U.S. Census Bureau, 2015 ......GNIS, 1979 - 2018 ......National Hydrography Dataset, 2002 - 2018 .....National Elevation Dataset, 2003 - 2004 .....Multiple sources; see metadata file 2016 - 2017 Imagery... Roads..... Names..... Hydrography..... Contours.... Boundaries... ..FWS National Wetlands Inventory 1981 - 1982 Wetlands...