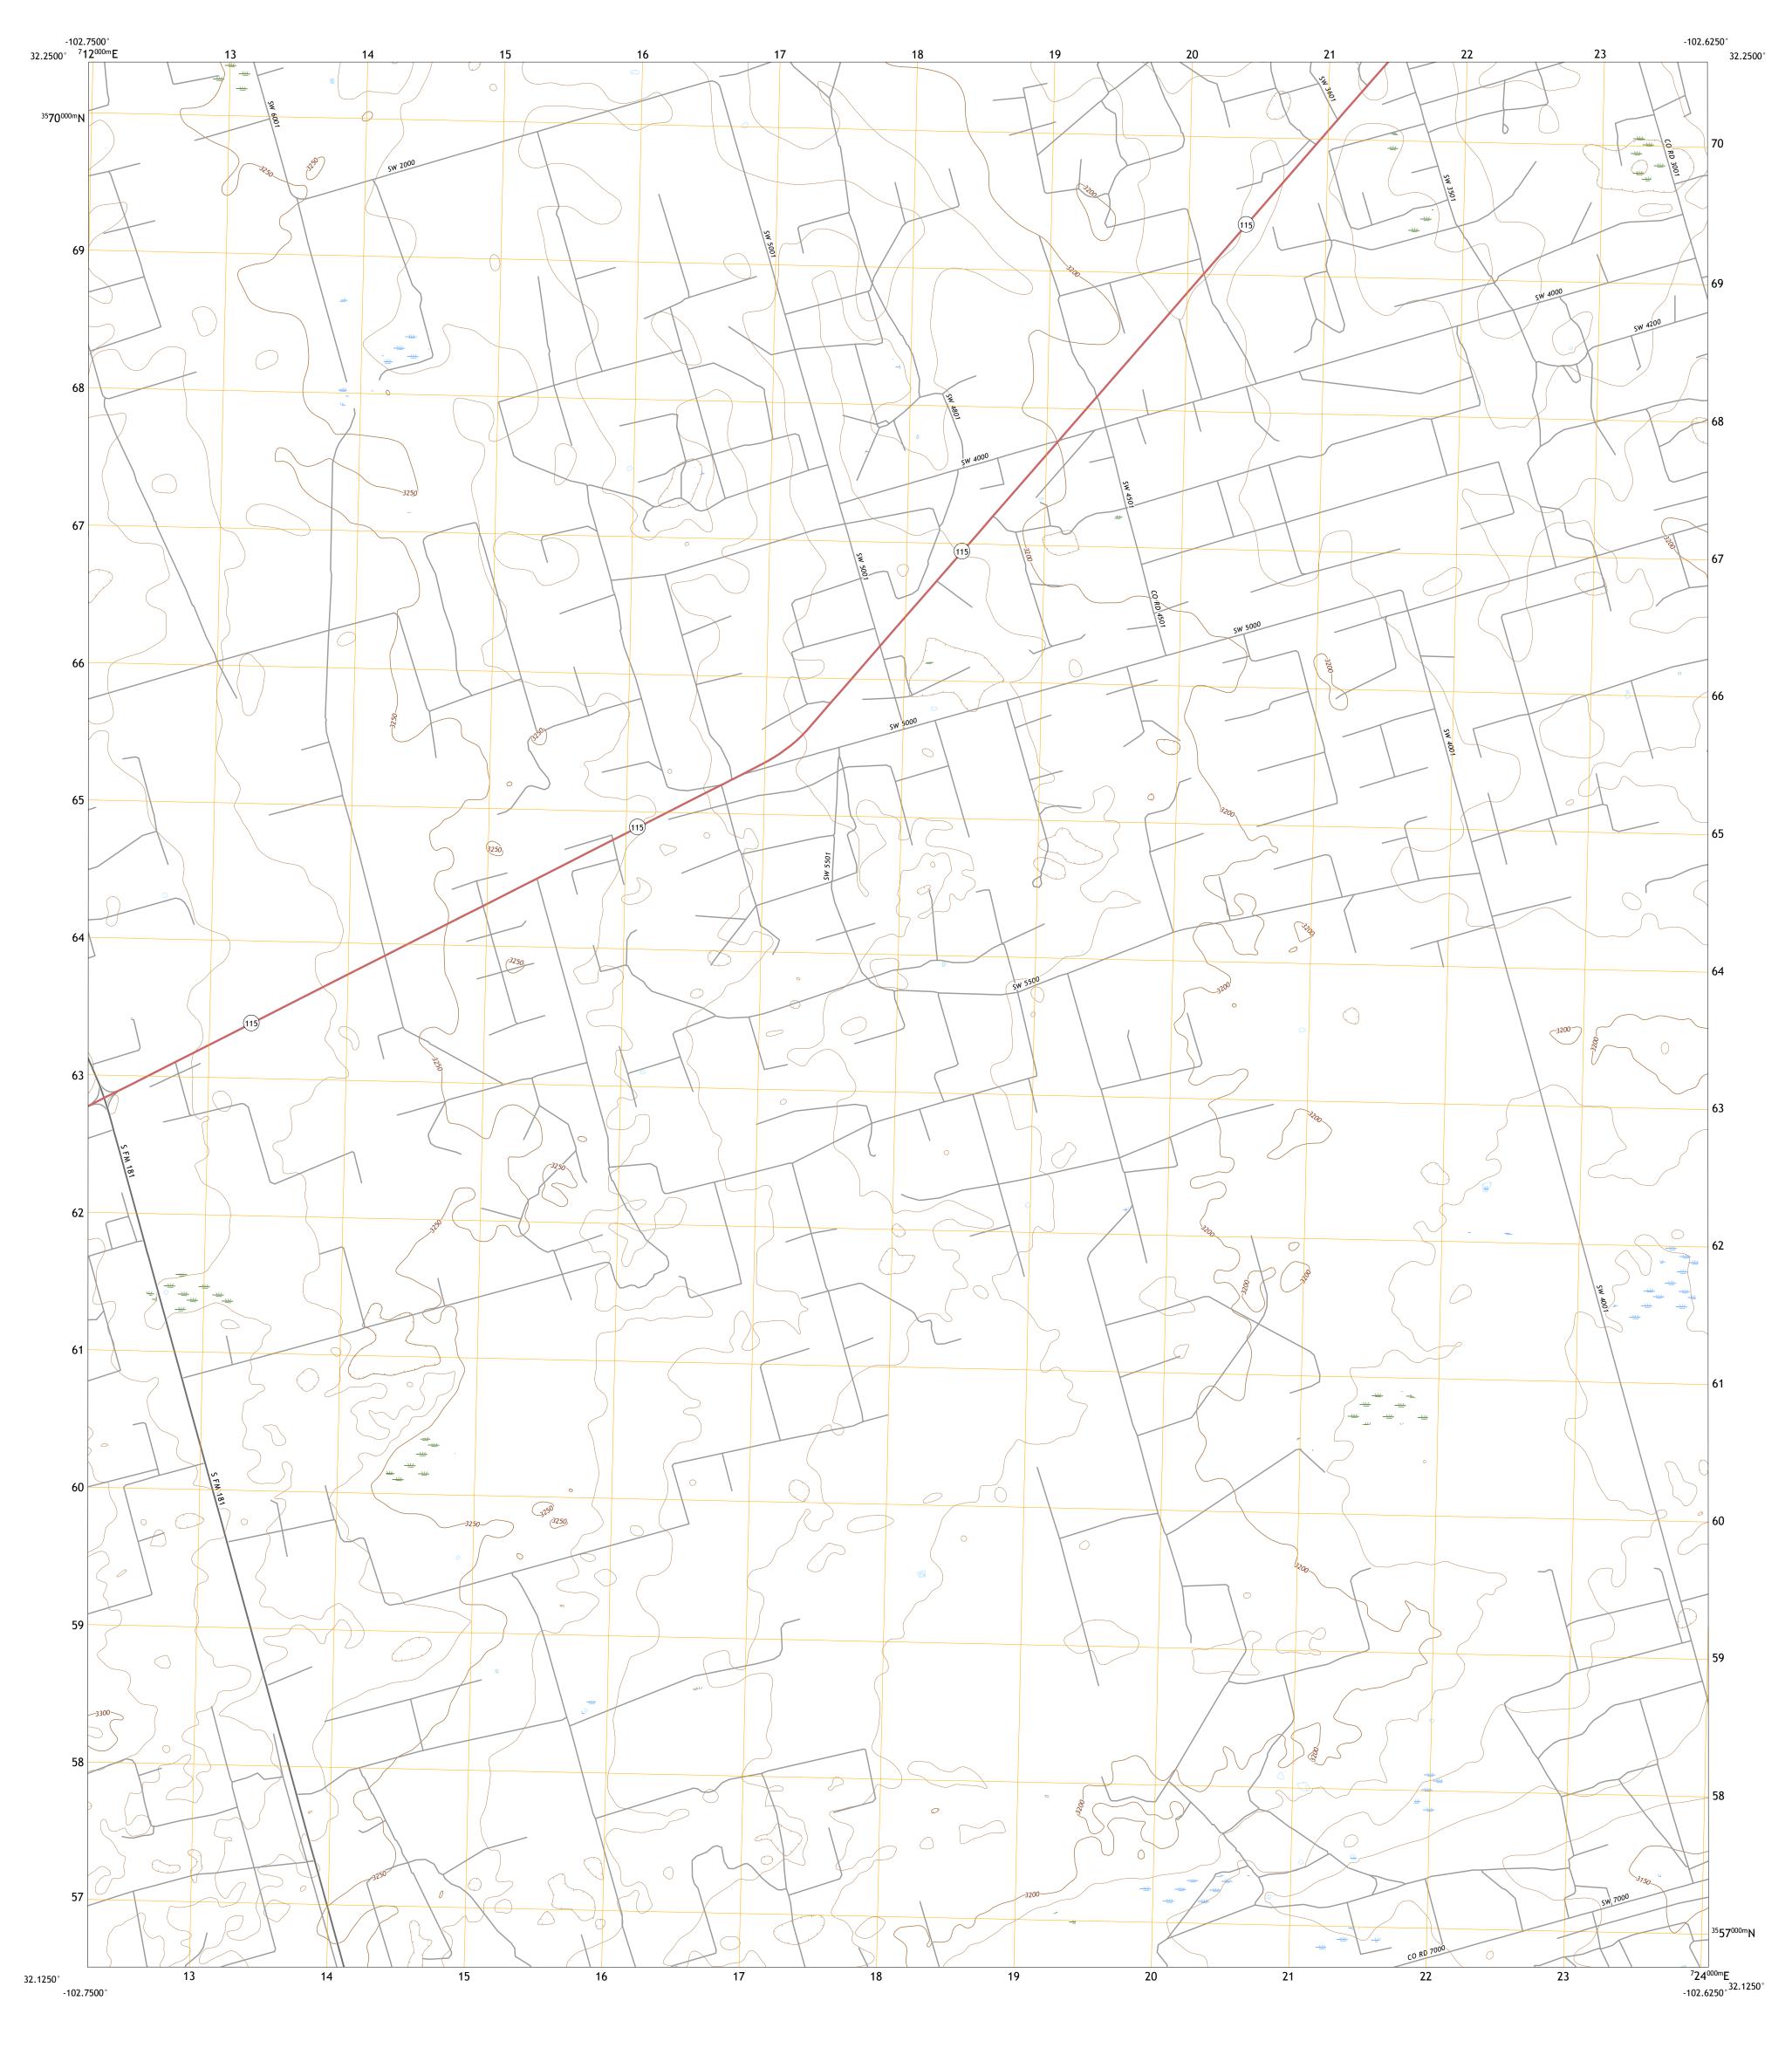

generalized for this map scale. Private lands within government reservations may not be shown. Obtain permission before entering private lands. .....National Hydrography Dataset, 2004 - 2018 ......National Elevation Dataset, 2007 ....Multiple sources; see metadata file 2016 - 2017 Hydrography.....

Produced by the United States Geological Survey

North American Datum of 1983 (NAD83) World Geodetic System of 1984 (WGS84). Projection and 1 000-meter grid:Universal Transverse Mercator, Zone 13S

This map is not a legal document. Boundaries may be

Imagery... Roads..... Names....

Boundaries...

1°14′ 22 MILS UTM GRID AND 2019 MAGNETIC NORTH DECLINATION AT CENTER OF SHEET ..FWS National Wetlands Inventory 2004 - 2008

Grid Zone Designation 13S





ADJOINING QUADRANGLES