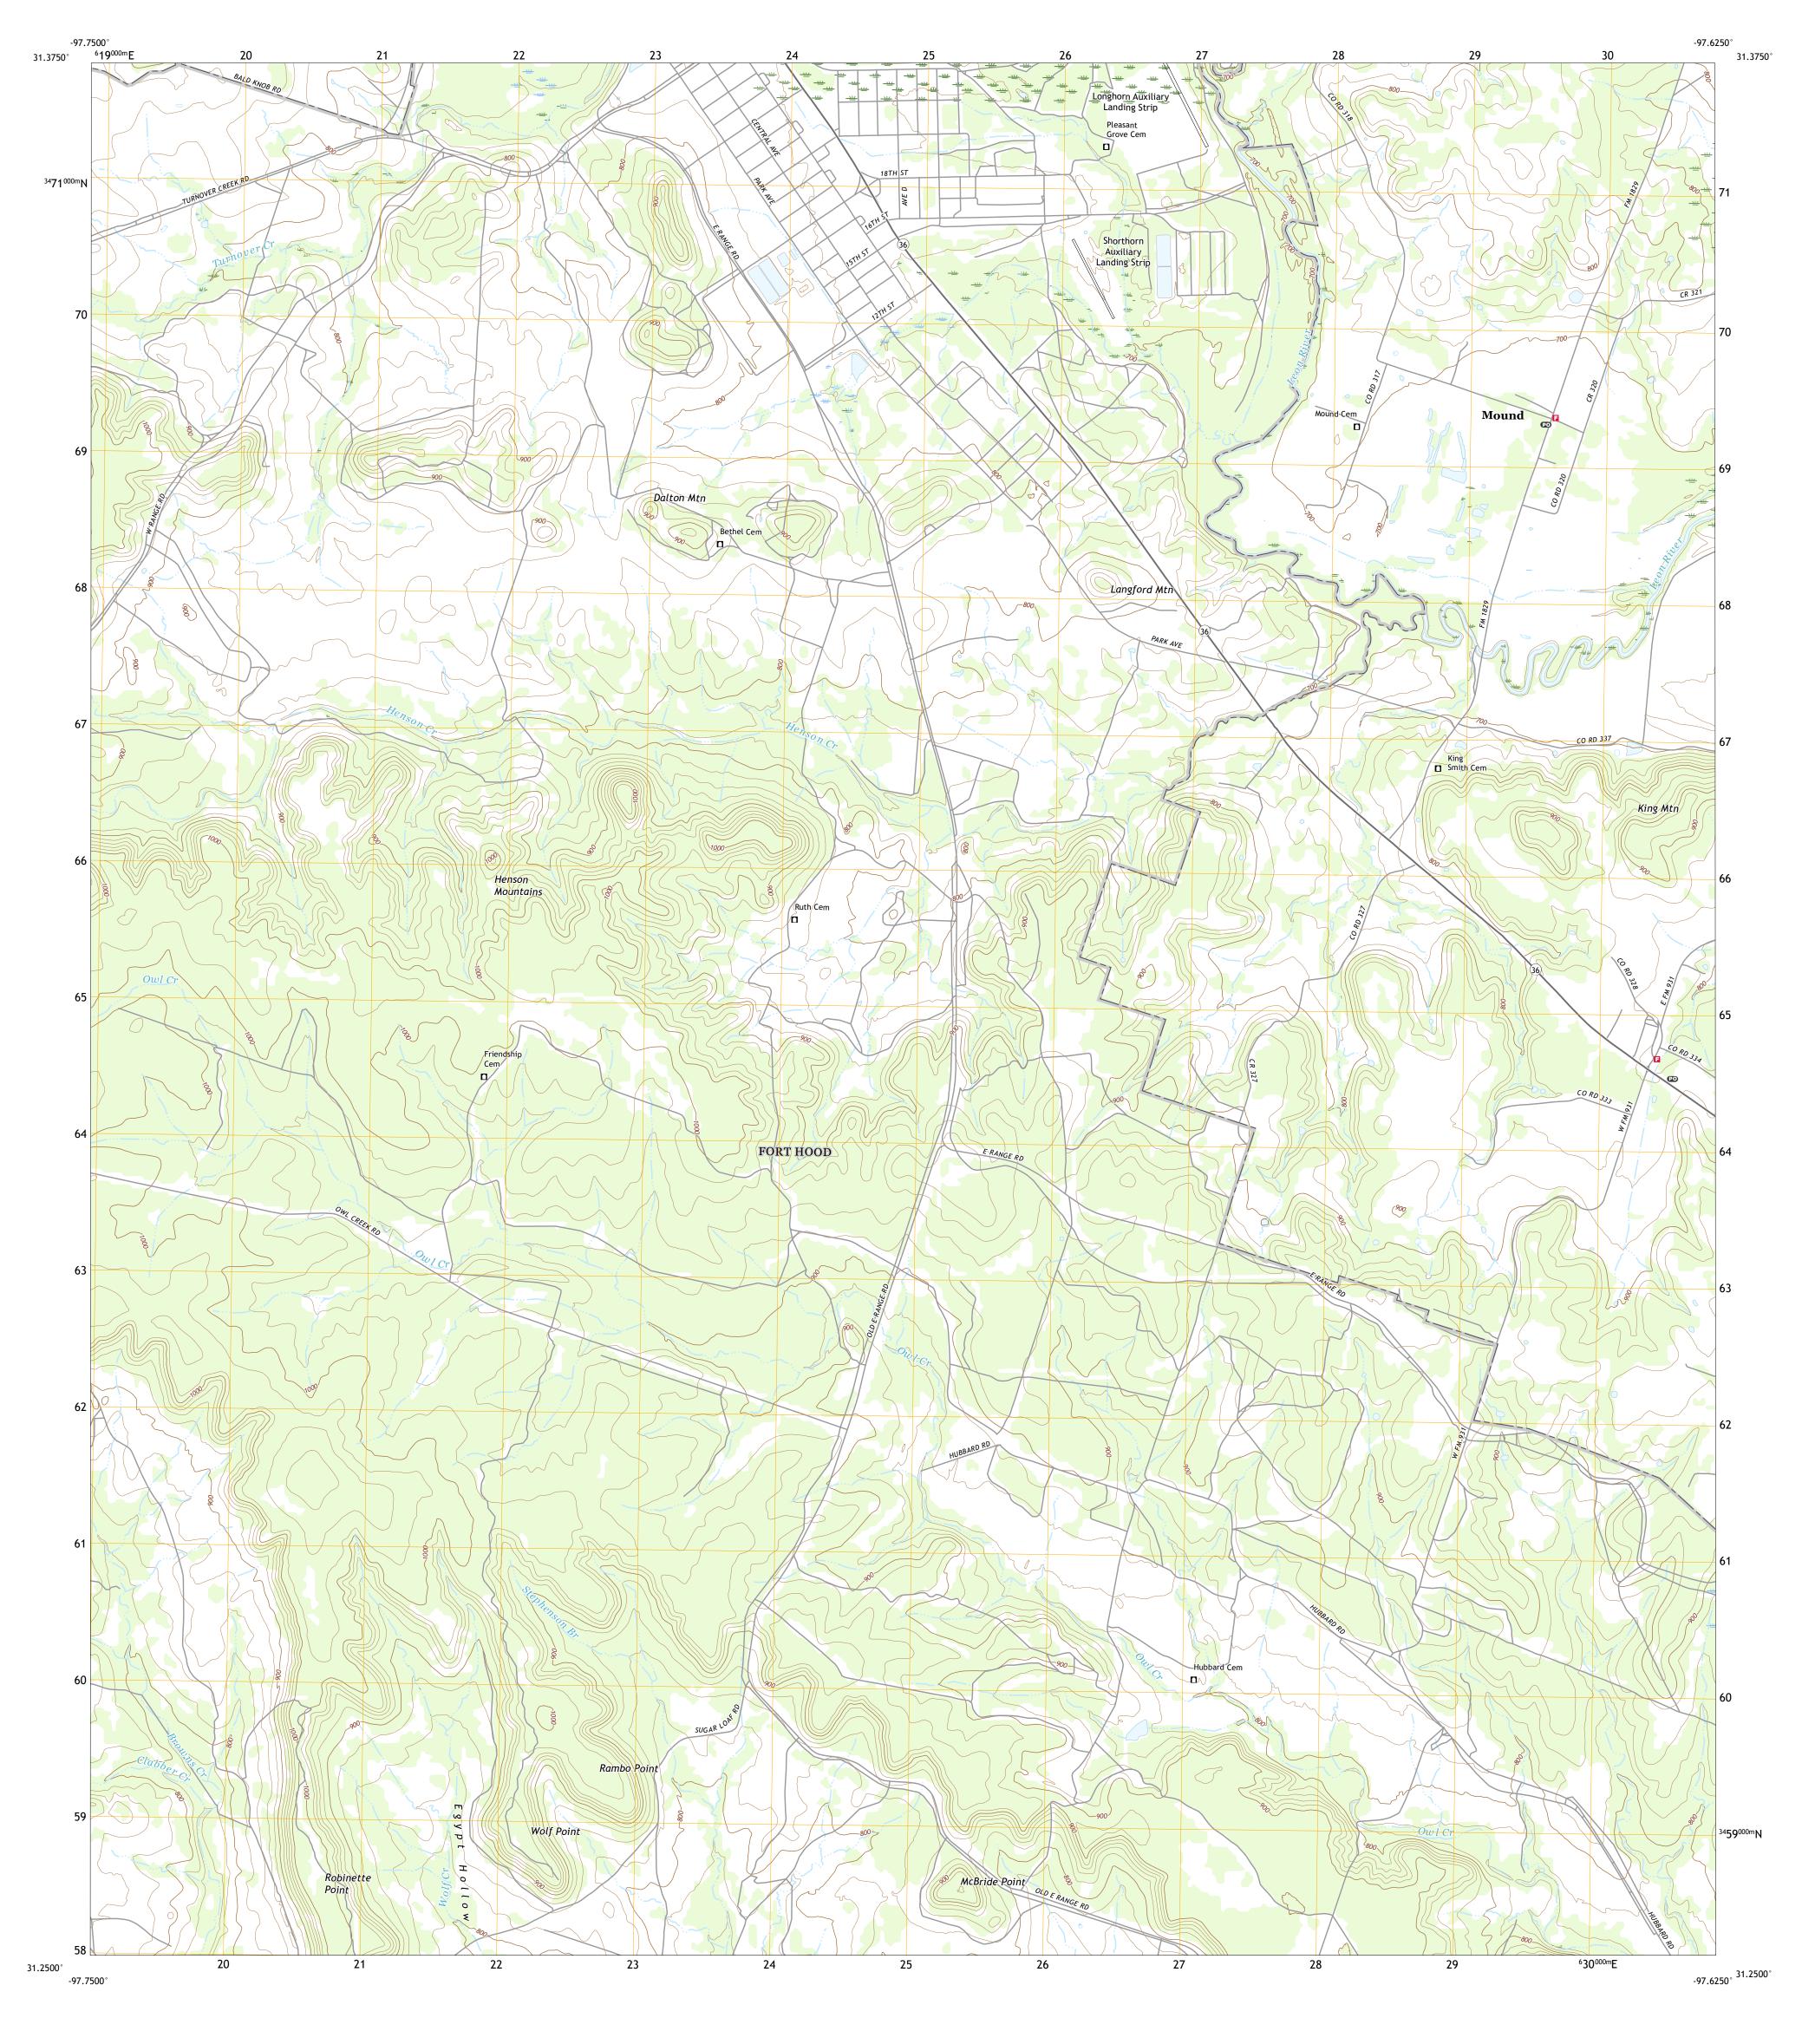

North American Datum of 1983 (NAD83) World Geodetic System of 1984 (WGS84). Projection and 1 000-meter grid:Universal Transverse Mercator, Zone 14R This map is not a legal document. Boundaries may be generalized for this map scale. Private lands within government reservations may not be shown. Obtain permission before entering private lands. Imagery.... Roads..... Names..... Hydrography...... Contours....