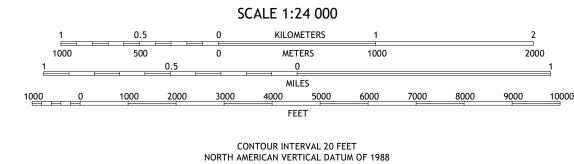

North American Datum of 1983 (NAD83) World Geodetic System of 1984 (WGS84). Projection and 1 000-meter grid:Universal Transverse Mercator, Zone 14R This map is not a legal document. Boundaries may be generalized for this map scale. Private lands within government reservations may not be shown. Obtain permission before entering private lands. Imagery.... Roads..... Names..... Hydrography...... Contours....

..FWS National Wetlands Inventory Not Available

Produced by the United States Geological Survey

Boundaries...



Grid Zone Designation



This map was produced to conform with the National Geospatial Program US Topo Product Standard.



ROAD CLASSIFICATION

US Route

Secondary Hwy -

Interstate Route

Ramp

Local Road

State Route

4WD