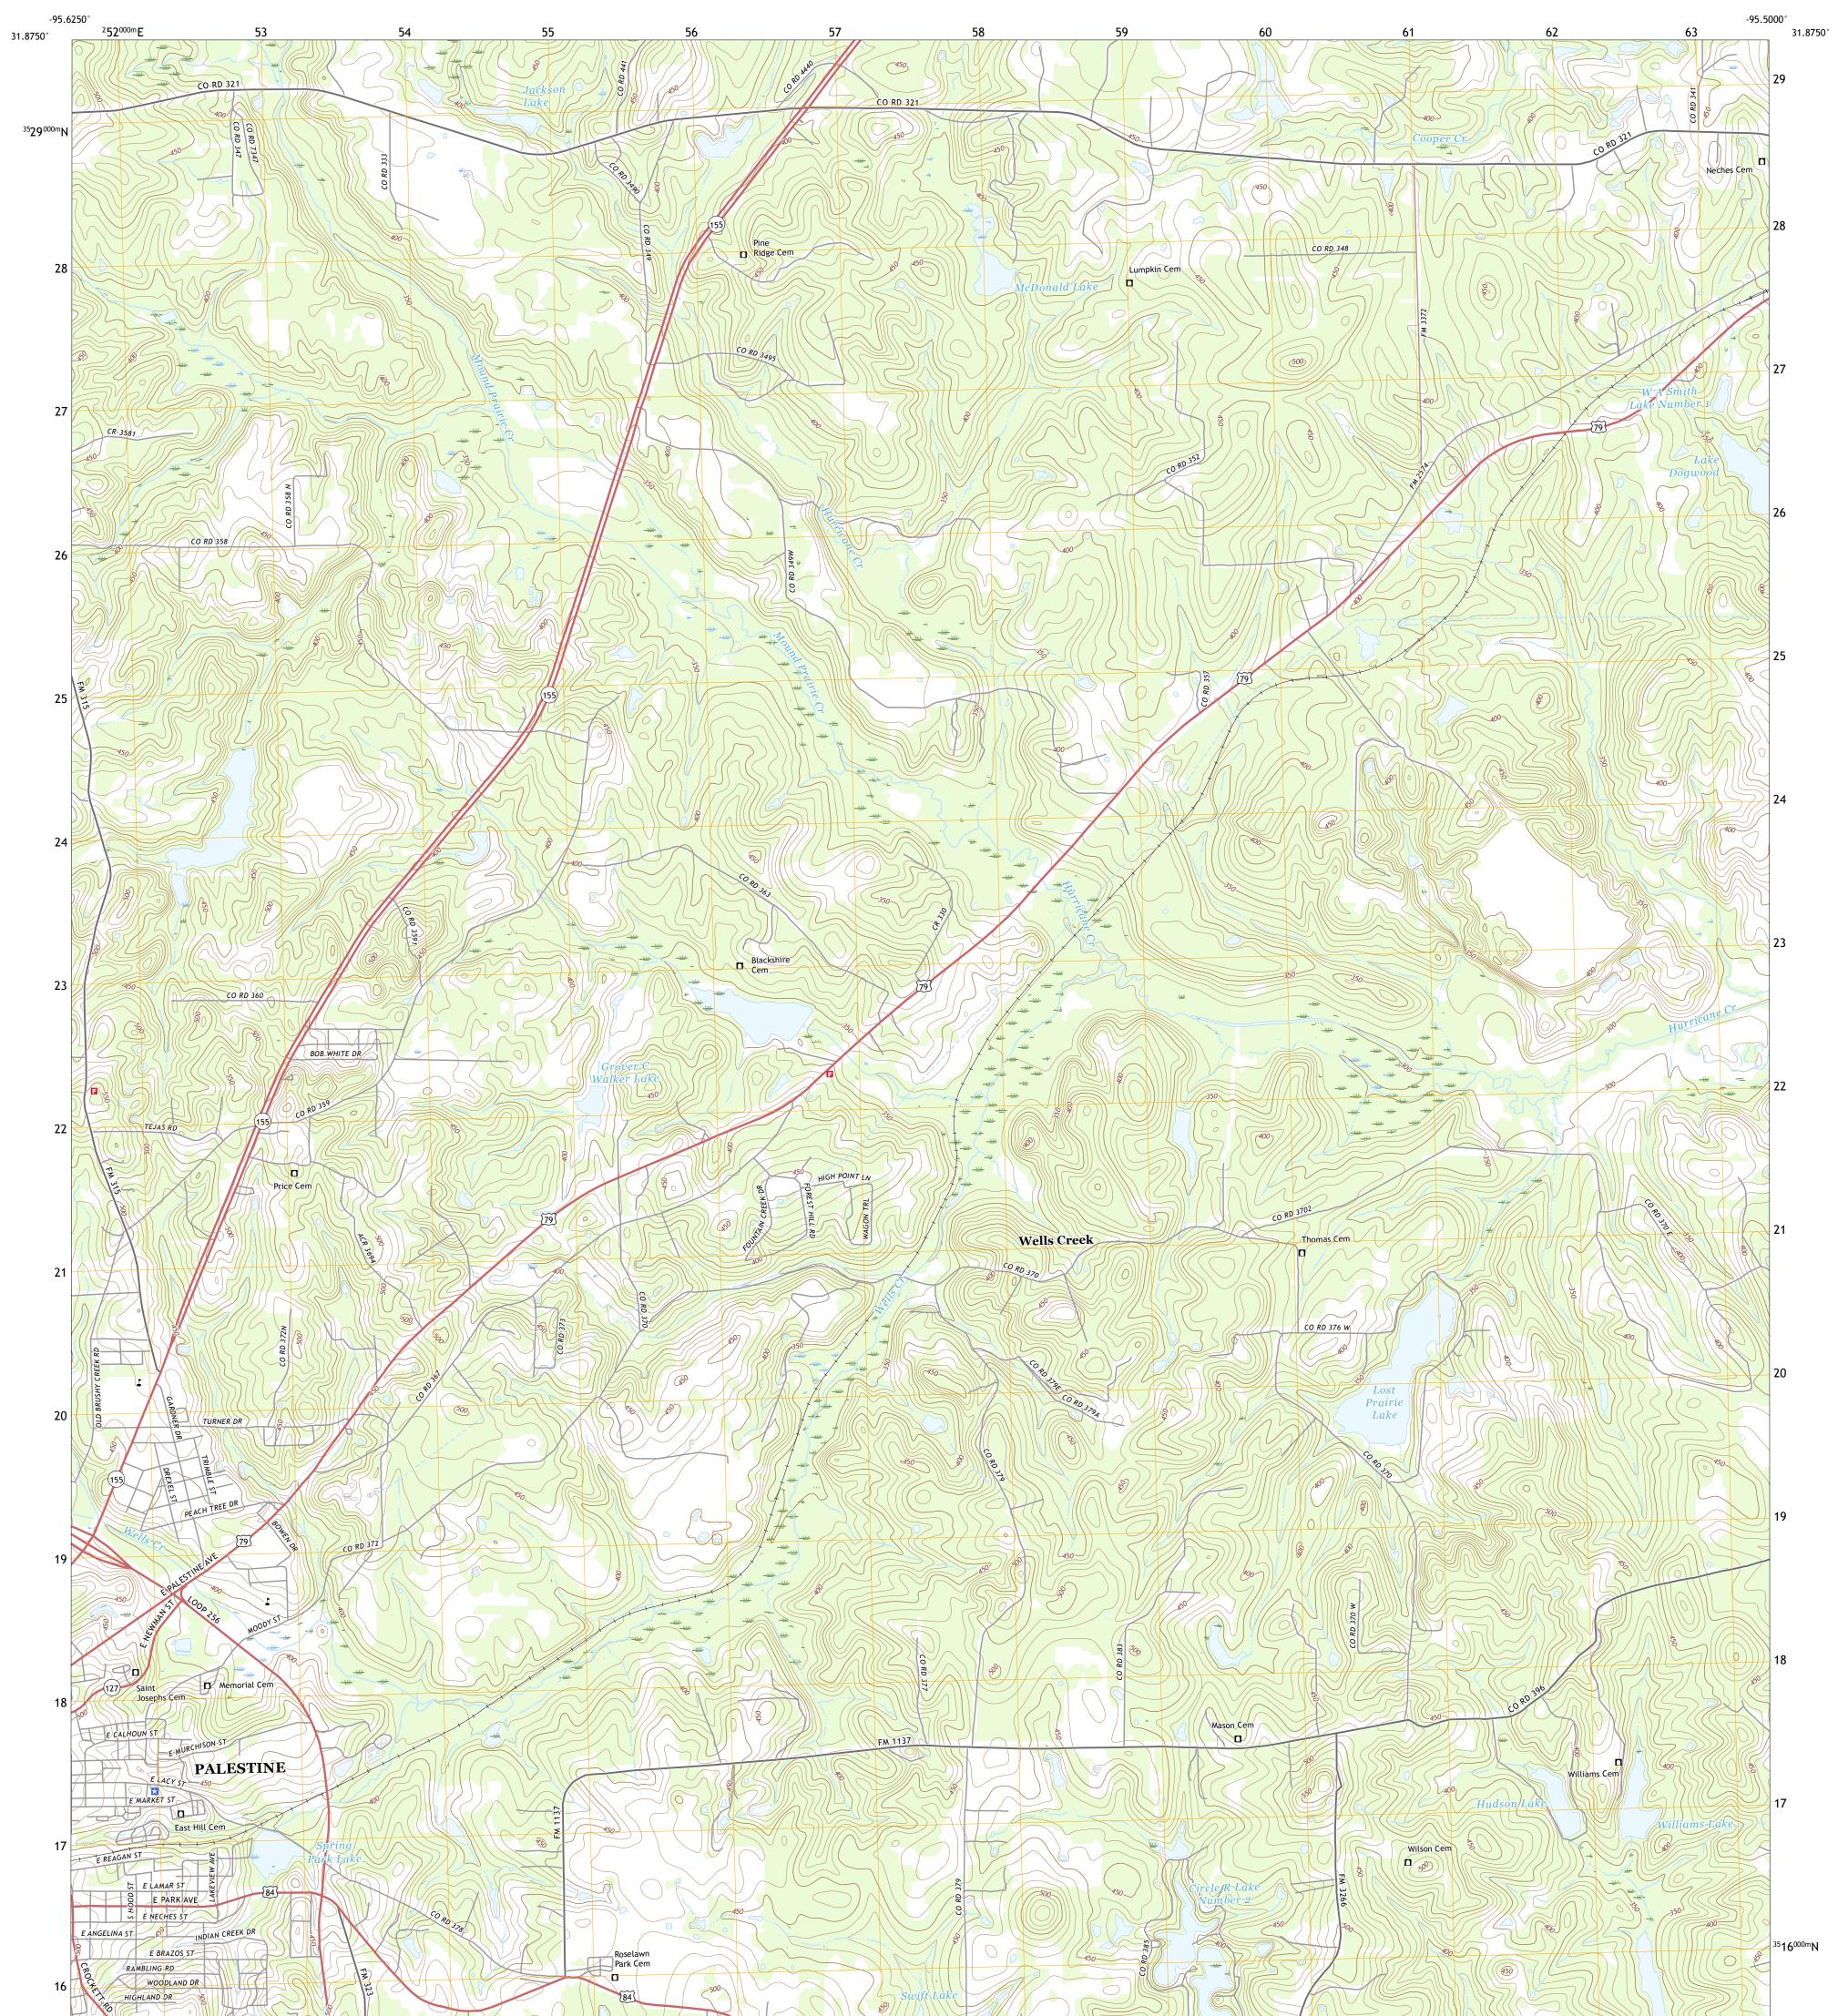

## U.S. DEPARTMENT OF THE INTERIOR U.S. GEOLOGICAL SURVEY

## NORTHEAST PALESTINE QUADRANGLE TEXAS - ANDERSON COUNTY 7.5-MINUTE SERIES

Produced by the United States Geological Survey North American Datum of 1983 (NAD83) World Geodetic System of 1984 (WGS84). Projection and 1 000-meter grid:Universal Transverse Mercator, Zone 15R This map is not a legal document. Boundaries may be generalized for this map scale. Private lands within government reservations may not be shown. Obtain permission before entering private lands.

Imagery.....NAIP, September 2016 - November 2016 Roads......GNIS, 1979 - 2018 Names......GNIS, 1979 - 2018 Hydrography.....Sational Hydrography Dataset, 2003 - 2018 Contours.....National Elevation Dataset, 2003 Boundaries....Multiple sources; see metadata file 2016 - 2017 Wetlands.....FWS National Wetlands Inventory 1980

## NSN. 7643016397465 NGA REF NO. USGSX24K32517