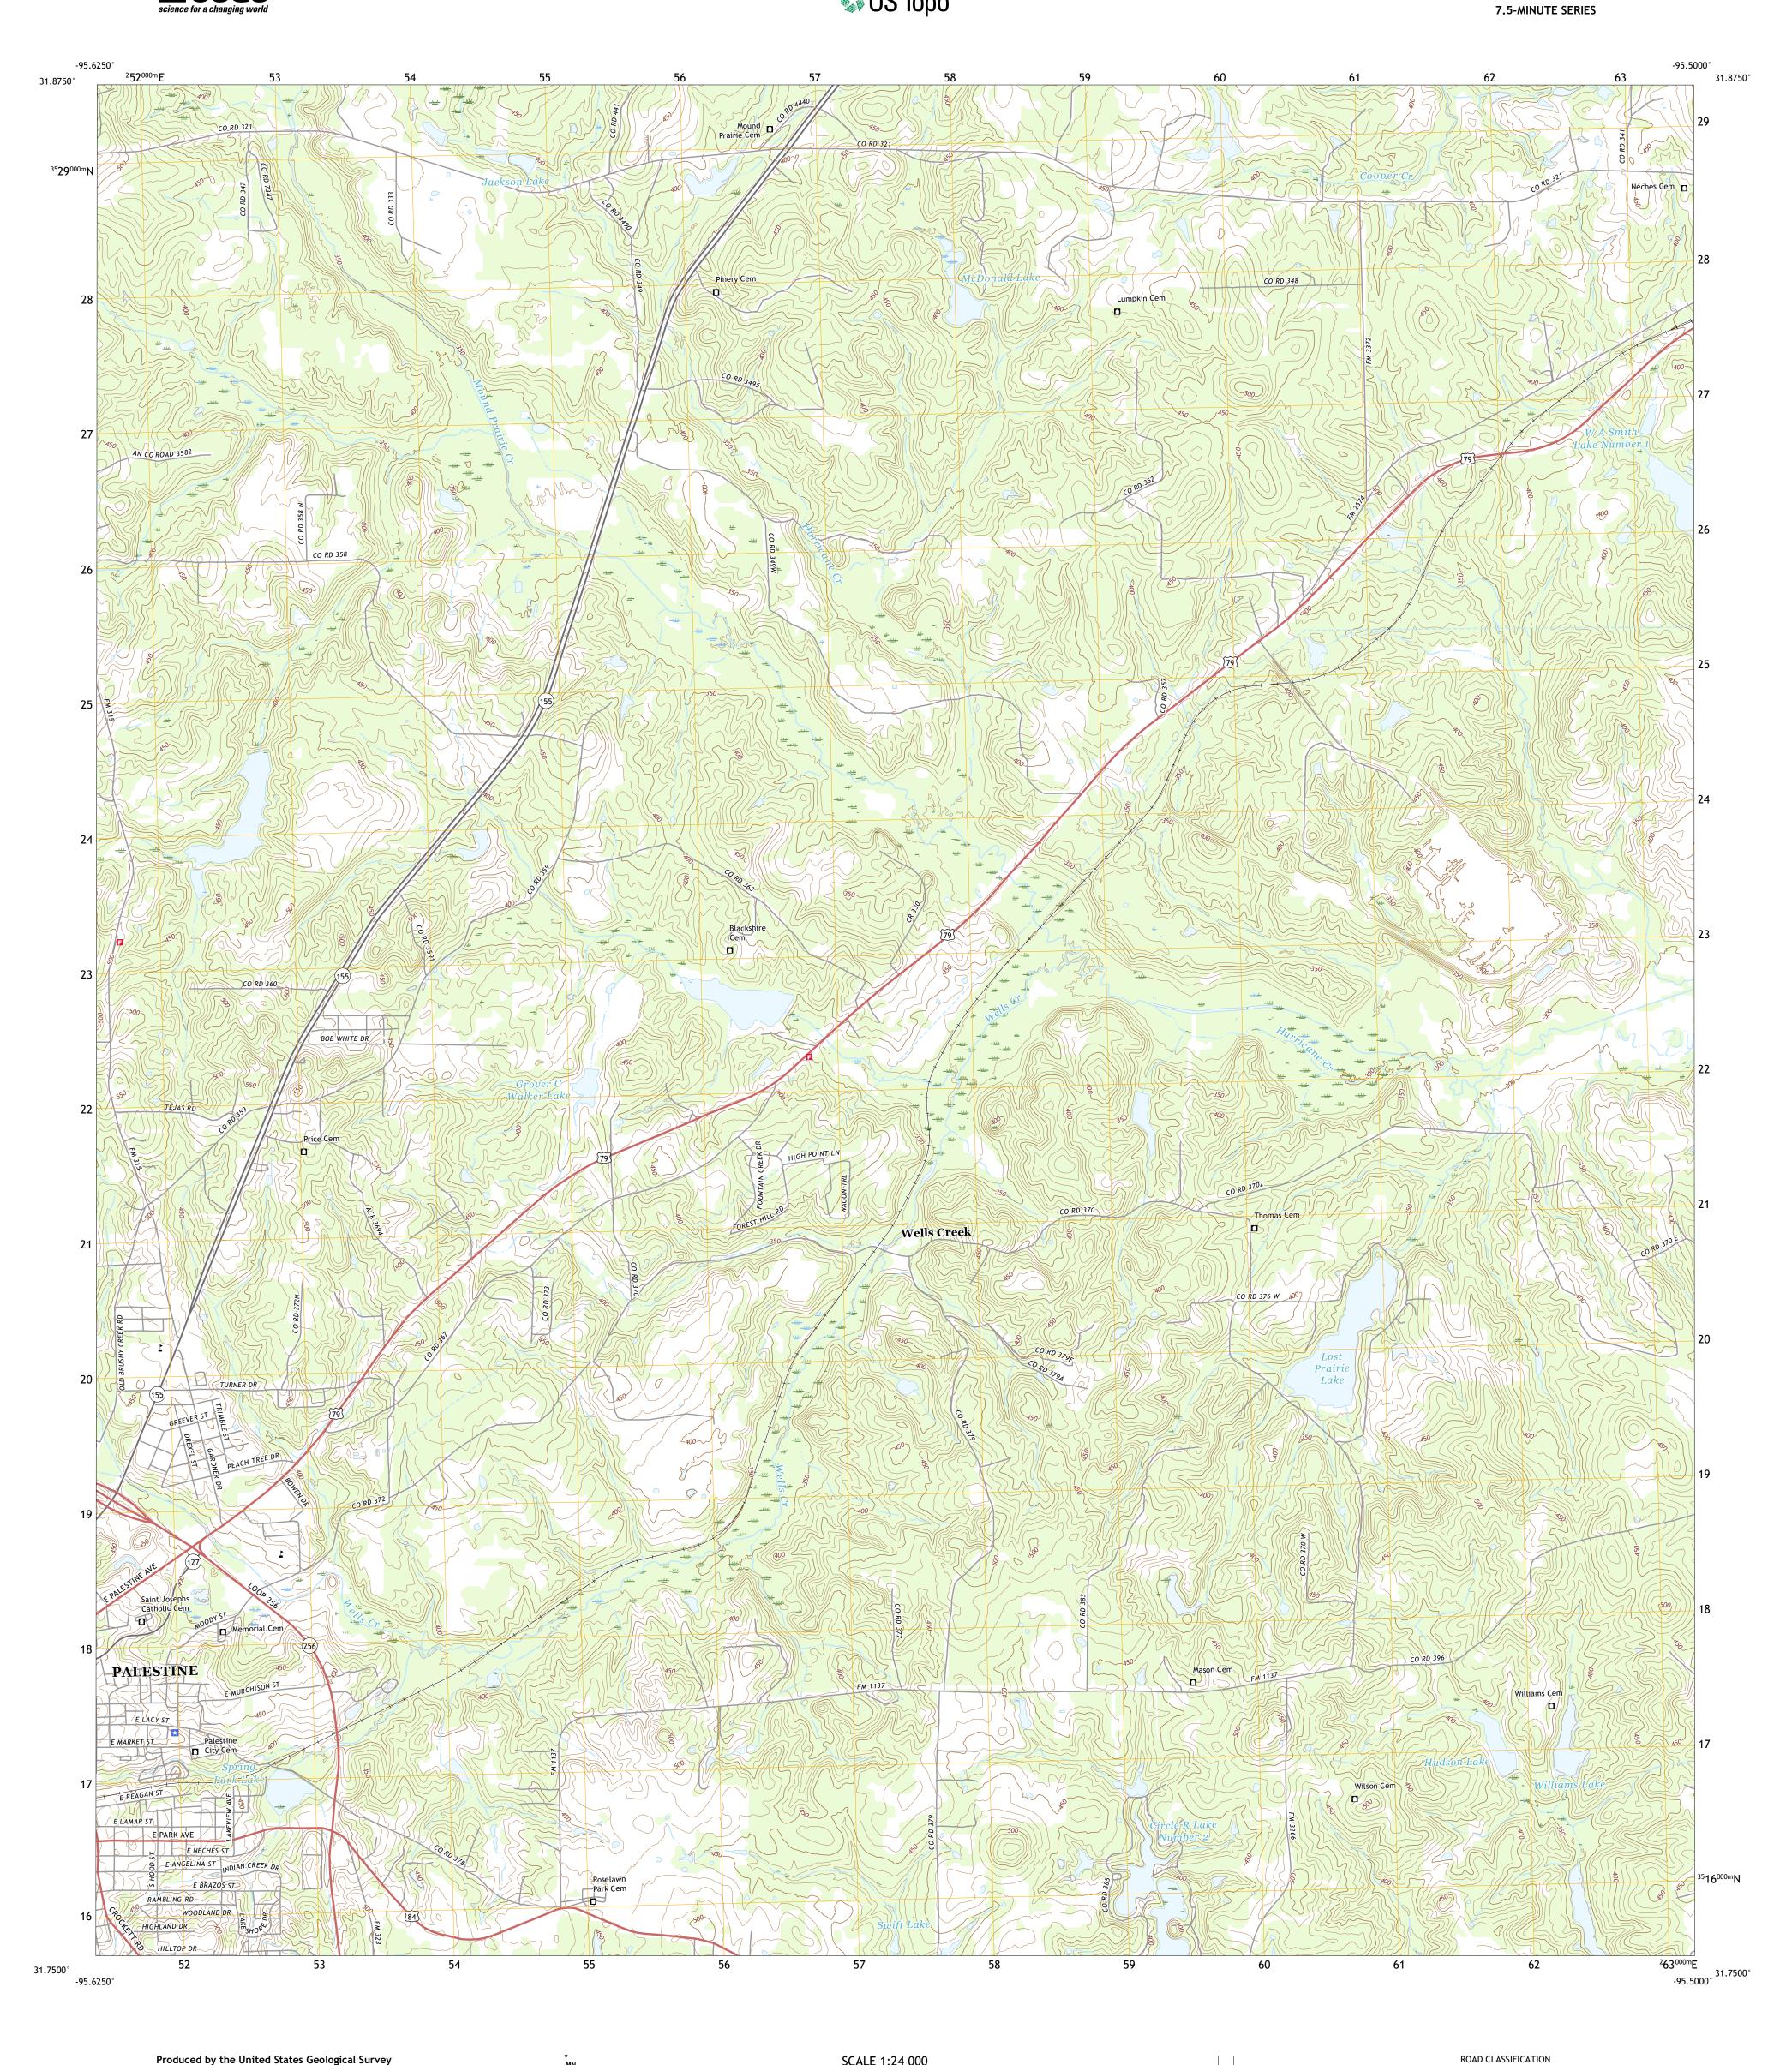

Grid Zone Designation 15R

Produced by the United States Geological Survey

generalized for this map scale. Private lands within government reservations may not be shown. Obtain permission before

North American Datum of 1983 (NAD83) World Geodetic System of 1984 (WGS84). Projection and 1 000-meter grid:Universal Transverse Mercator, Zone 15R