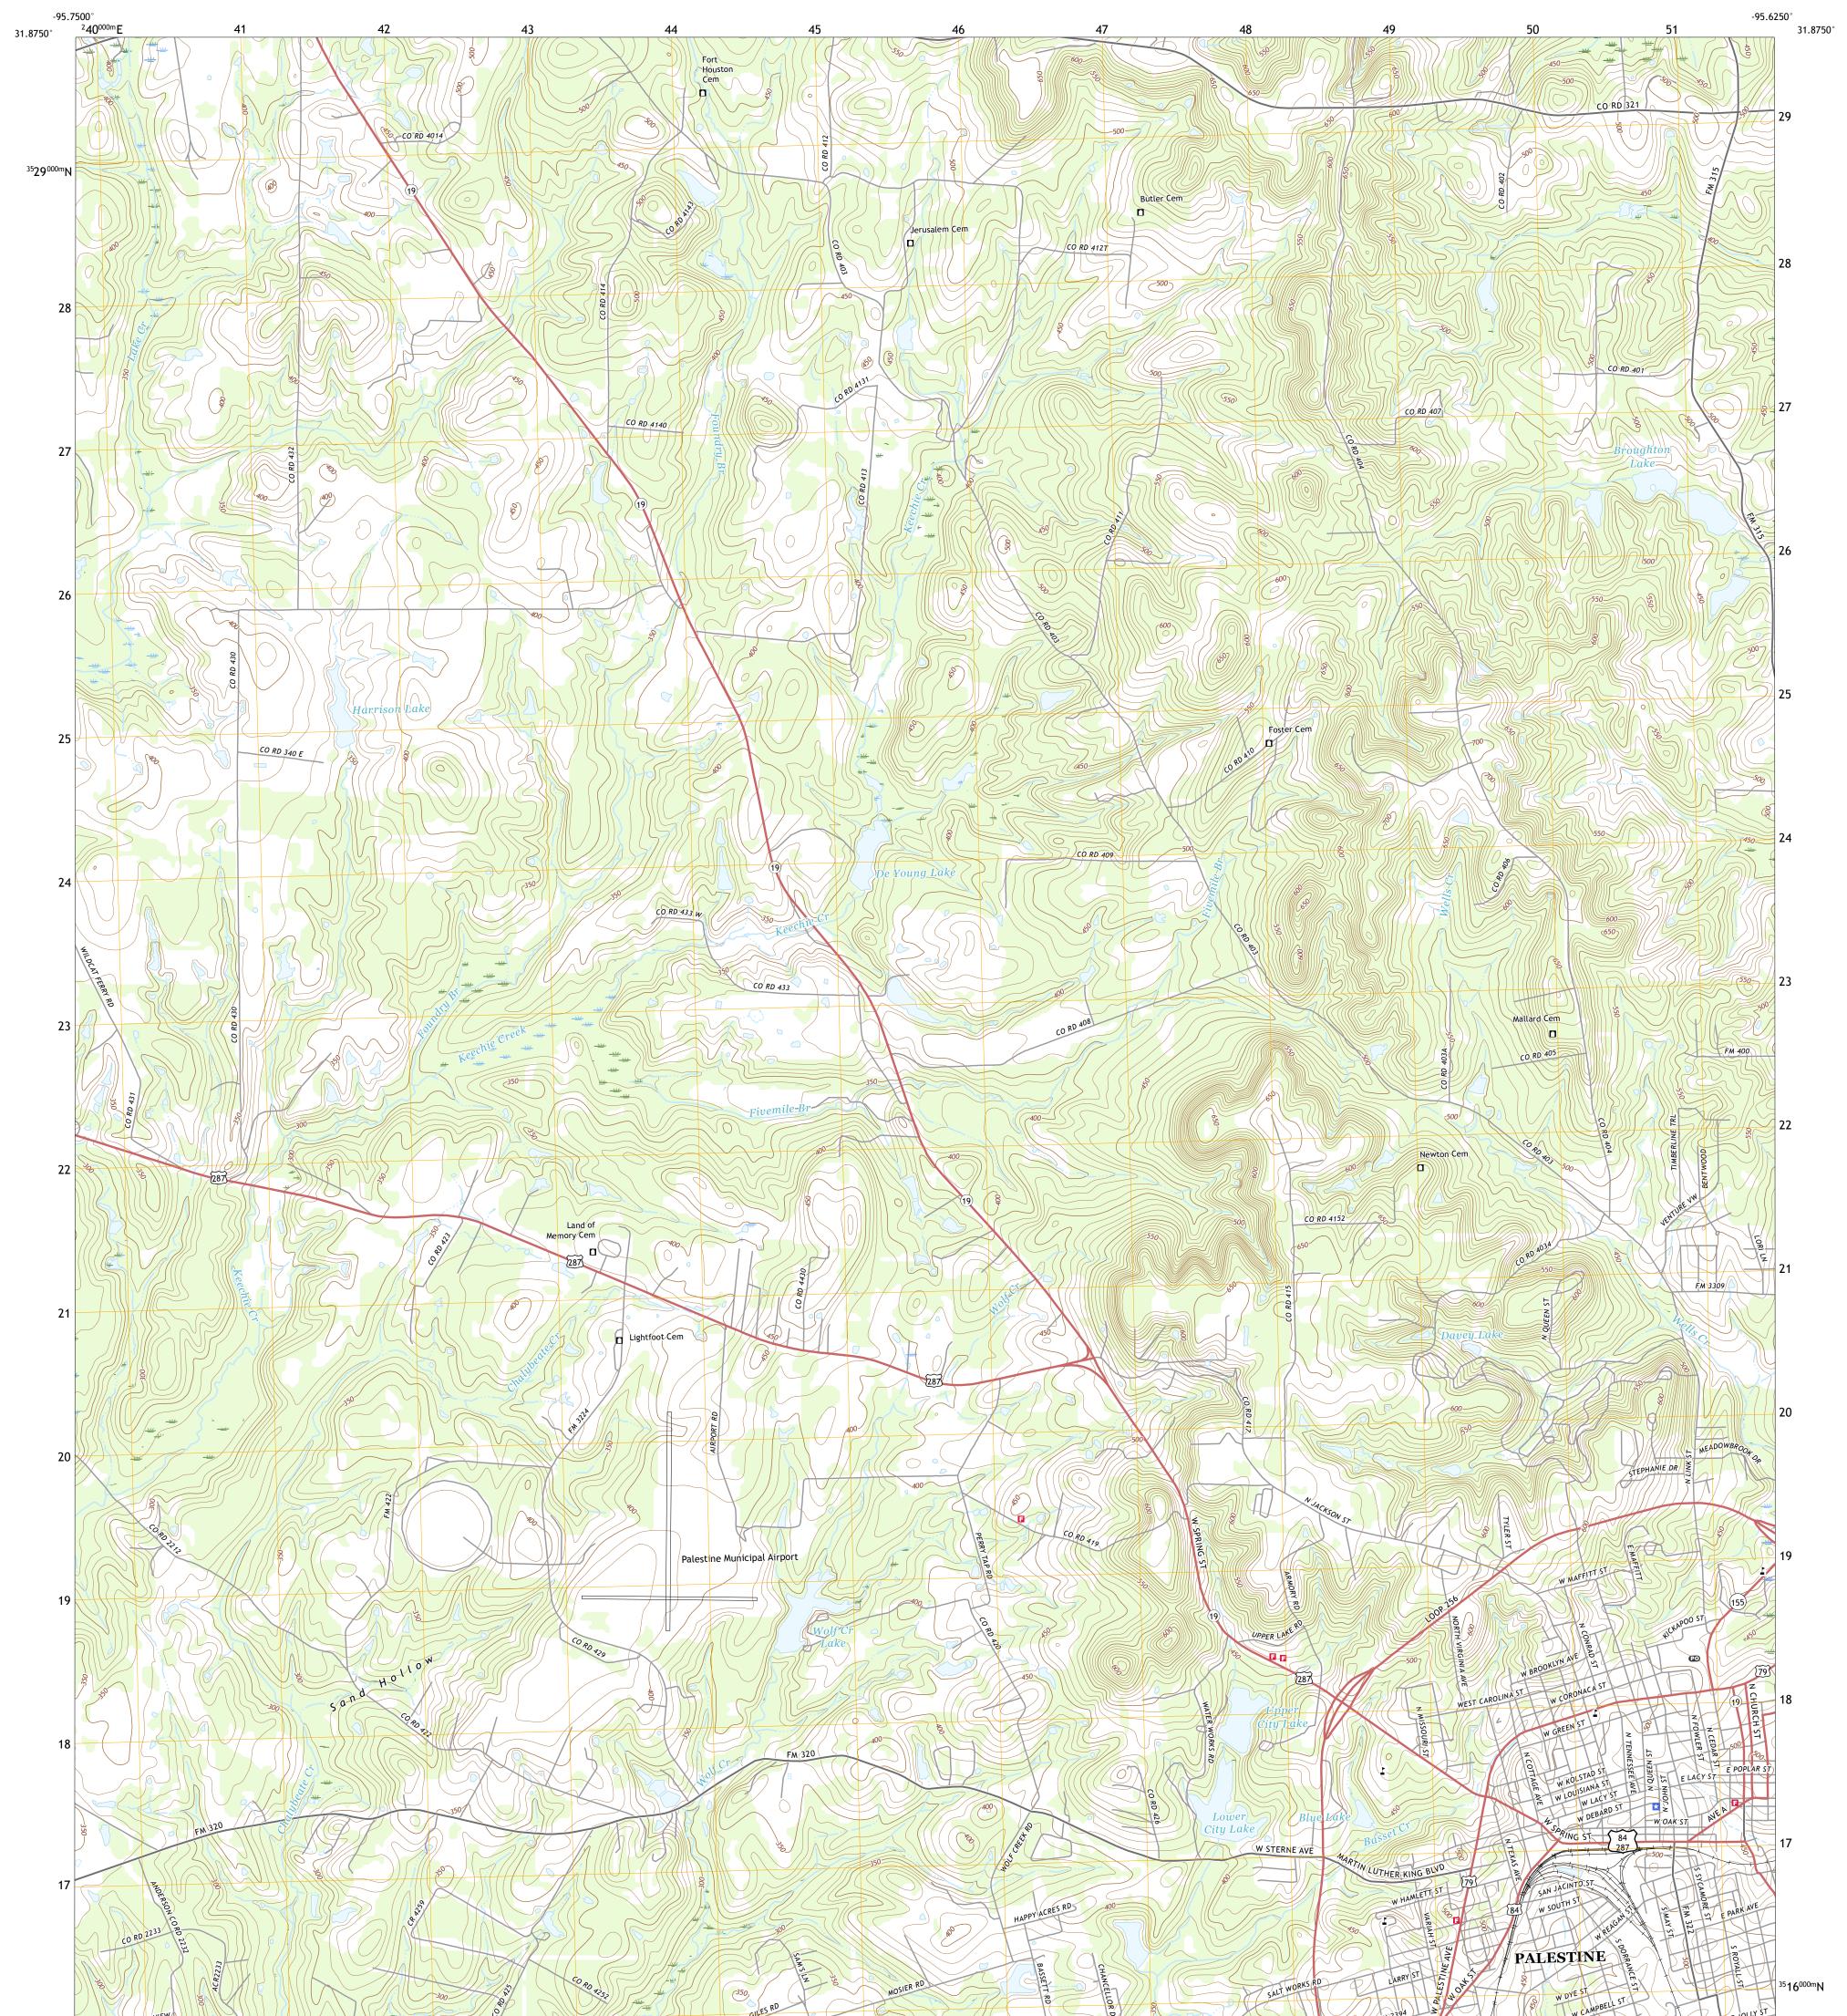

## NORTHWEST PALESTINE QUADRANGLE TEXAS - ANDERSON COUNTY 7.5-MINUTE SERIES

Produced by the United States Geological Survey North American Datum of 1983 (NAD83) World Geodetic System of 1984 (WGS84). Projection and 1 000-meter grid:Universal Transverse Mercator, Zone 15R This map is not a legal document. Boundaries may be generalized for this map scale. Private lands within government reservations may not be shown. Obtain permission before entering private lands.

Imagery.NAIP, September 2016 - November 2016Roads.U.S. Census Bureau, 2015 - 2018Names.GNIS, 1979 - 2018Hydrography.National Hydrography Dataset, 2002 - 2018Contours.National Elevation Dataset, 2003Boundaries.Multiple sources; see metadata file 2016 - 2017Wetlands.FWS National Wetlands Inventory 1980