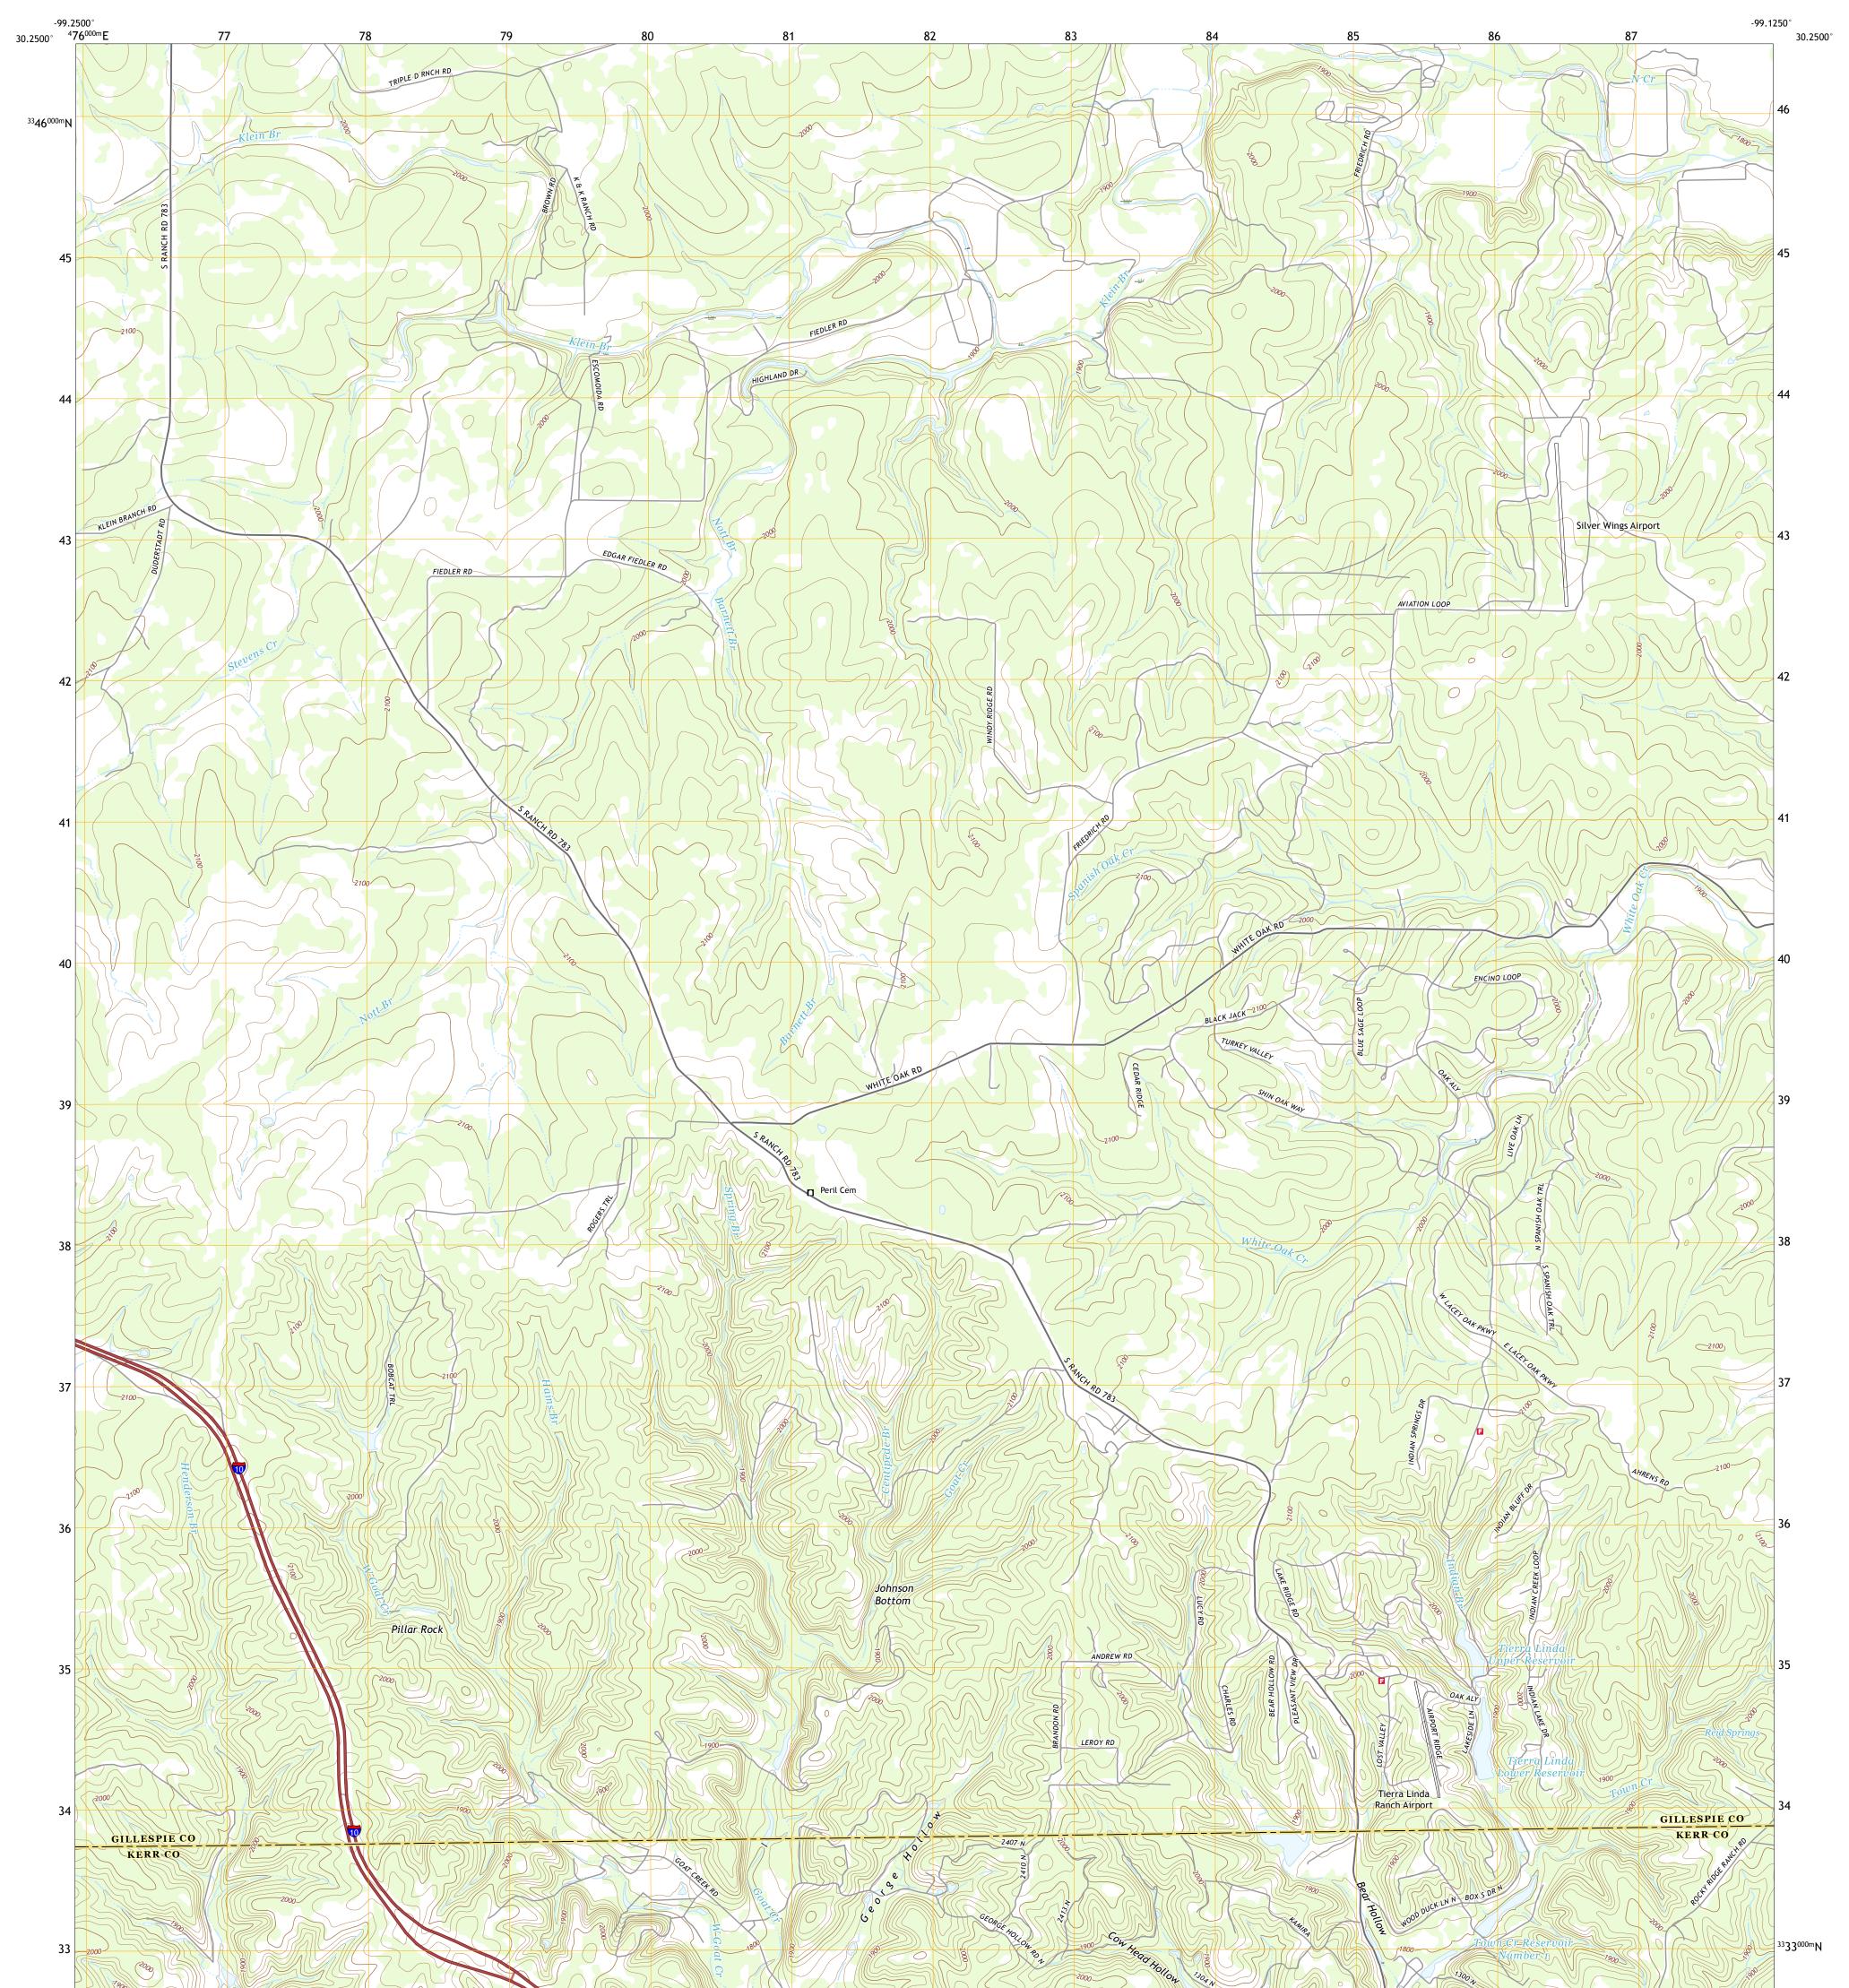

## U.S. DEPARTMENT OF THE INTERIOR U.S. GEOLOGICAL SURVEY

NOTT BRANCH QUADRANGLE TEXAS 7.5-MINUTE SERIES

Produced by the United States Geological Survey North American Datum of 1983 (NAD83) World Geodetic System of 1984 (WGS84). Projection and 1 000-meter grid:Universal Transverse Mercator, Zone 14R This map is not a legal document. Boundaries may be generalized for this map scale. Private lands within government reservations may not be shown. Obtain permission before entering private lands.