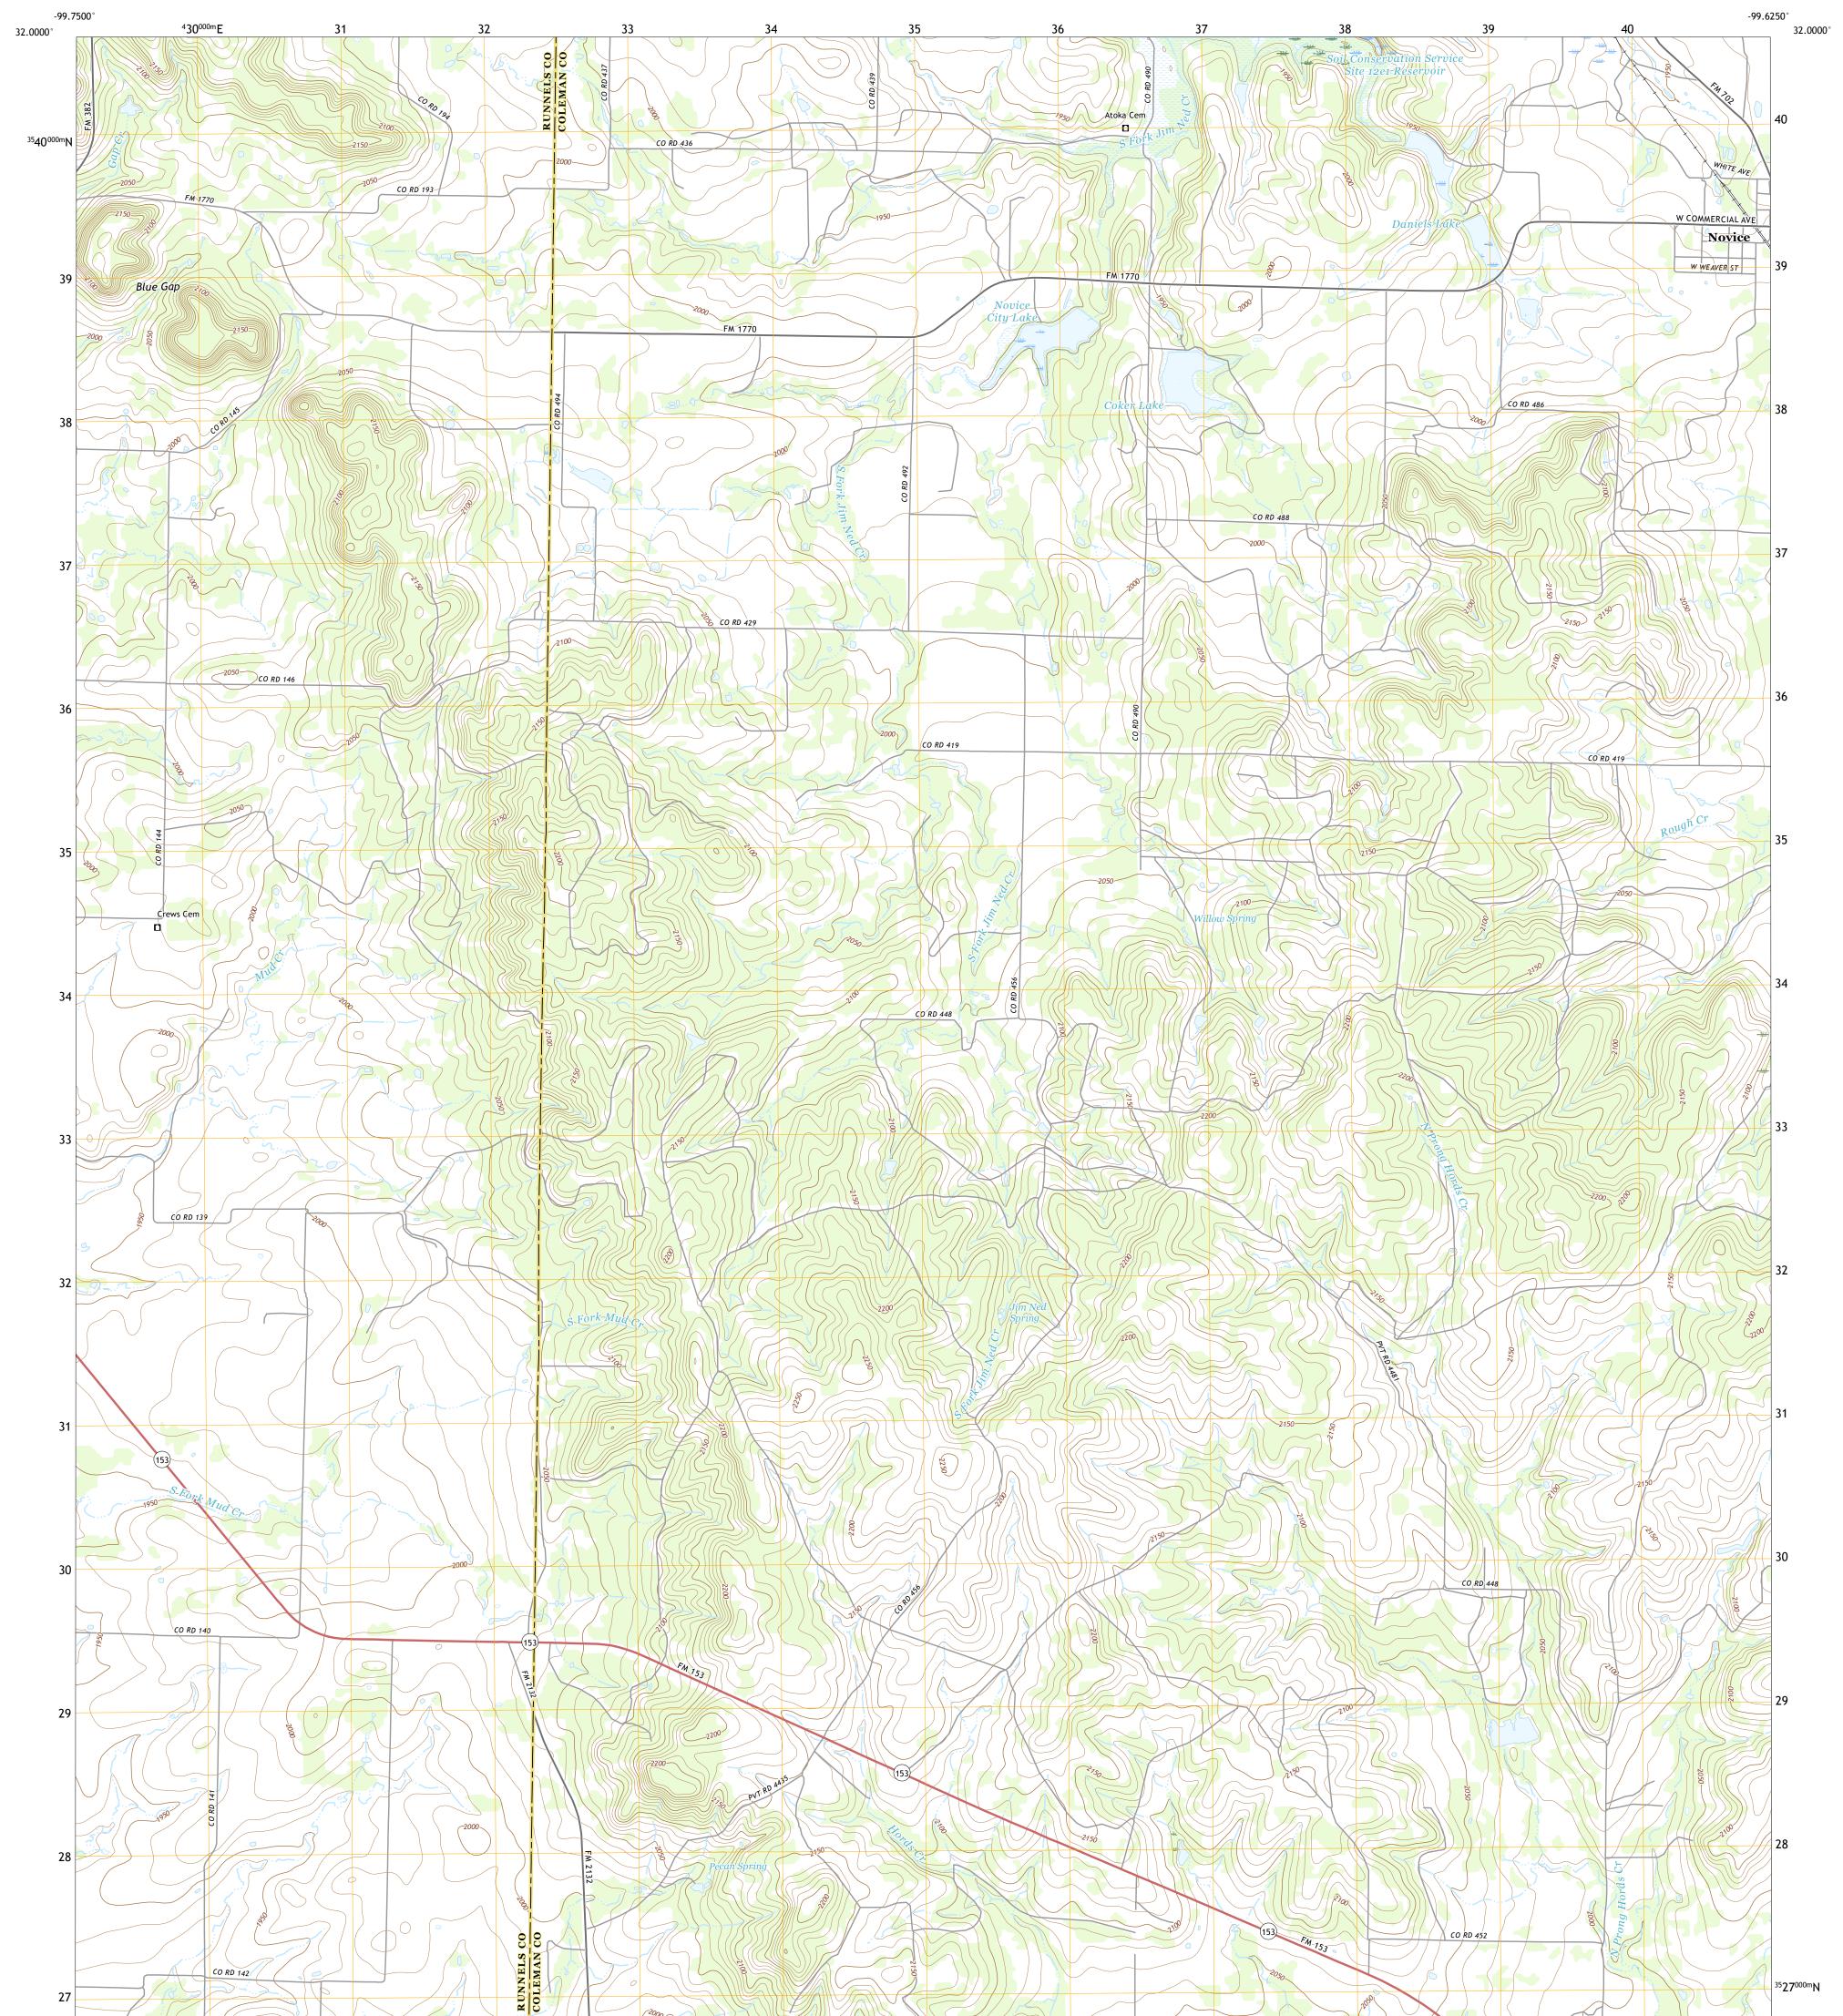

## U.S. DEPARTMENT OF THE INTERIOR U.S. GEOLOGICAL SURVEY

NOVICE WEST QUADRANGLE TEXAS 7.5-MINUTE SERIES

Produced by the United States Geological Survey North American Datum of 1983 (NAD83) World Geodetic System of 1984 (WGS84). Projection and 1 000-meter grid:Universal Transverse Mercator, Zone 14R This map is not a legal document. Boundaries may be generalized for this map scale. Private lands within government reservations may not be shown. Obtain permission before entering private lands.

.....NAIP, August 2016 - November 2016 ......U.S. Census Bureau, 2015 - 2018 ......GNIS, 1979 - 2018 ......Autional Hydrography Dataset, 2002 - 2018 .....National Elevation Dataset, 2005 .....Multiple sources; see metadata file 2016 - 2017 Imagery... Roads..... Names..... Hydrography..... Contours.... Boundaries... Wetlands... ..FWS 1983 National Wetlands Inventory

## NSN. 7643016397480 NGA REF NO. US GSX24K32630

\_\_\_\_