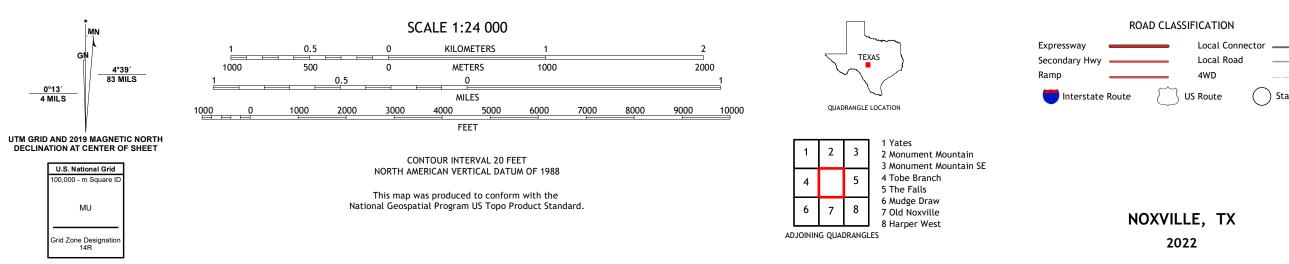

U.S. DEPARTMENT OF THE INTERIOR U.S. GEOLOGICAL SURVEY

NOXVILLE QUADRANGLE TEXAS 7.5-MINUTE SERIES

**Produced by the United States Geological Survey** North American Datum of 1983 (NAD83) World Geodetic System of 1984 (WGS84). Projection and 1 000-meter grid:Universal Transverse Mercator, Zone 14R This map is not a legal document. Boundaries may be generalized for this map scale. Private lands within government reservations may not be shown. Obtain permission before entering private lands.