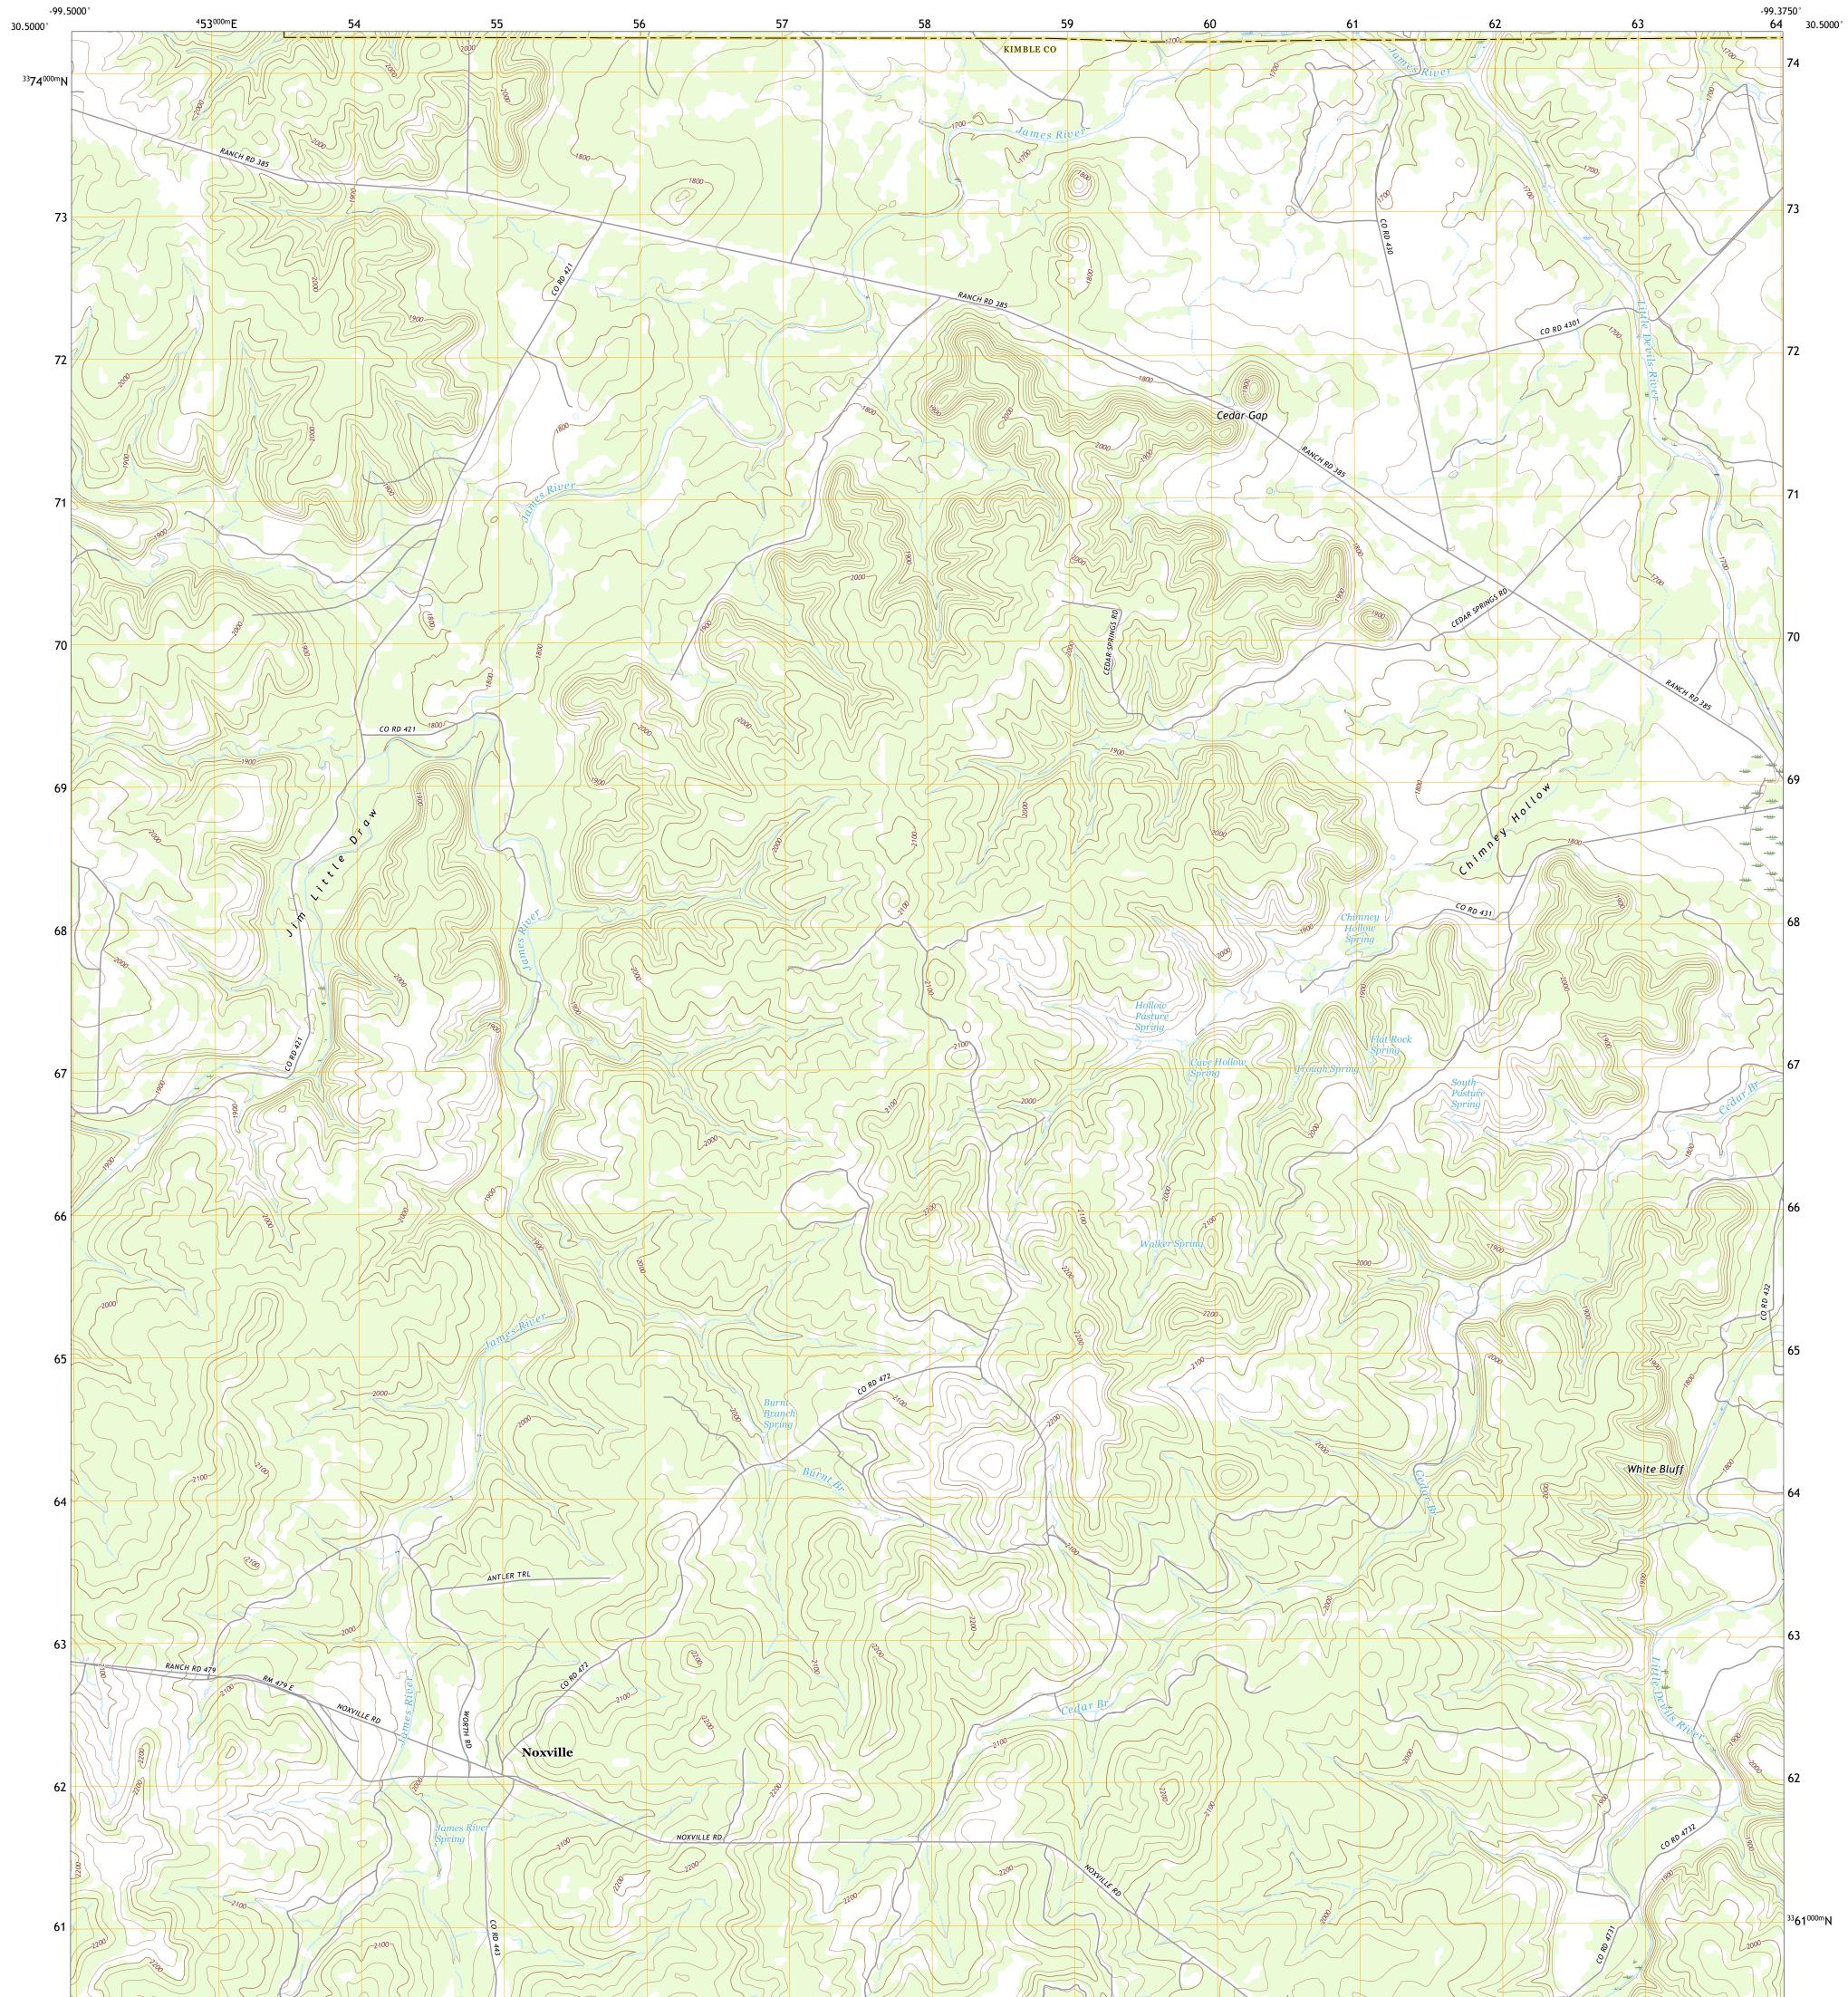

U.S. DEPARTMENT OF THE INTERIOR U.S. GEOLOGICAL SURVEY

NOXVILLE QUADRANGLE TEXAS 7.5-MINUTE SERIES

**Produced by the United States Geological Survey** North American Datum of 1983 (NAD83) World Geodetic System of 1984 (WGS84). Projection and 1 000-meter grid:Universal Transverse Mercator, Zone 14R This map is not a legal document. Boundaries may be generalized for this map scale. Private lands within government reservations may not be shown. Obtain permission before entering private lands.