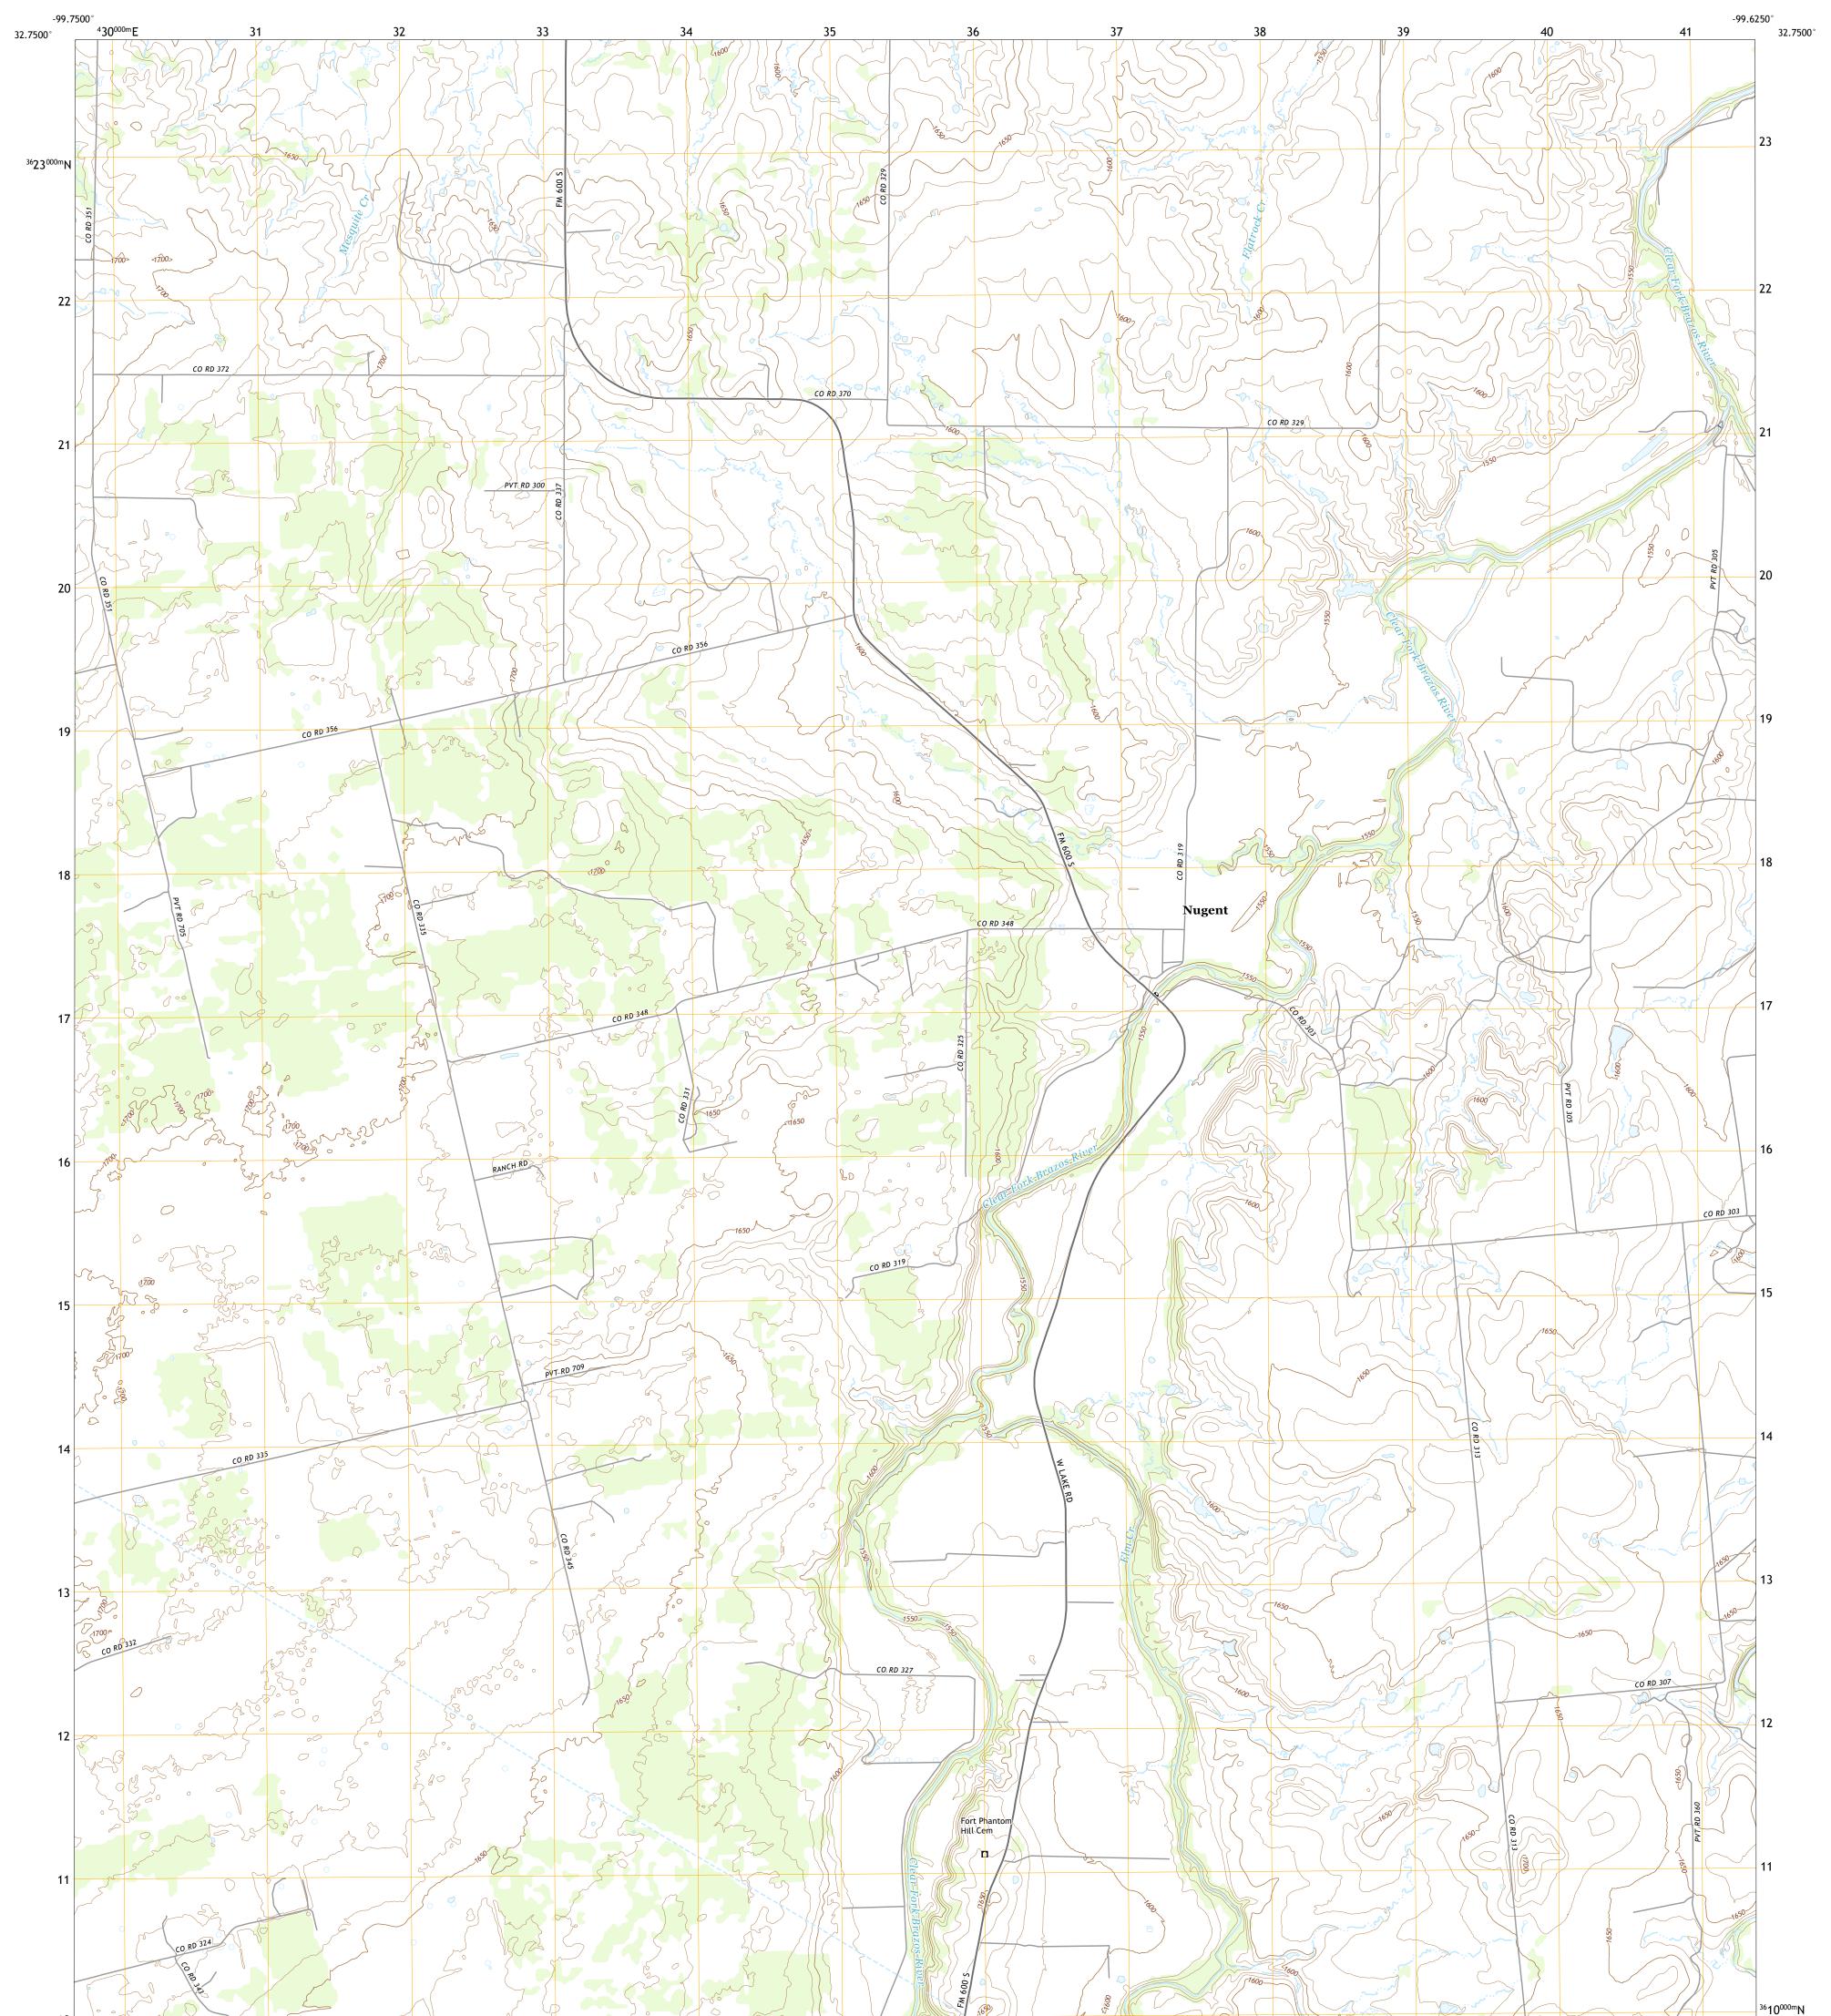

## U.S. DEPARTMENT OF THE INTERIOR U.S. GEOLOGICAL SURVEY

Produced by the United States Geological Survey North American Datum of 1983 (NAD83) World Geodetic System of 1984 (WGS84). Projection and 1 000-meter grid:Universal Transverse Mercator, Zone 14S This map is not a legal document. Boundaries may be generalized for this map scale. Private lands within government reservations may not be shown. Obtain permission before entering private lands.

.....NAIP, October 2016 - November 2016 ......U.S. Census Bureau, 2015 - 2018 .....GNIS, 1979 ......National Hydrography Dataset, 2002 .....National Elevation Dataset, 2016 .....Multiple sources; see metadata file 2016 - 2017 Imagery.... Roads..... Names..... Hydrography...... Contours..... Boundaries... Wetlands... ..FWS National Wetlands Inventory Not Available