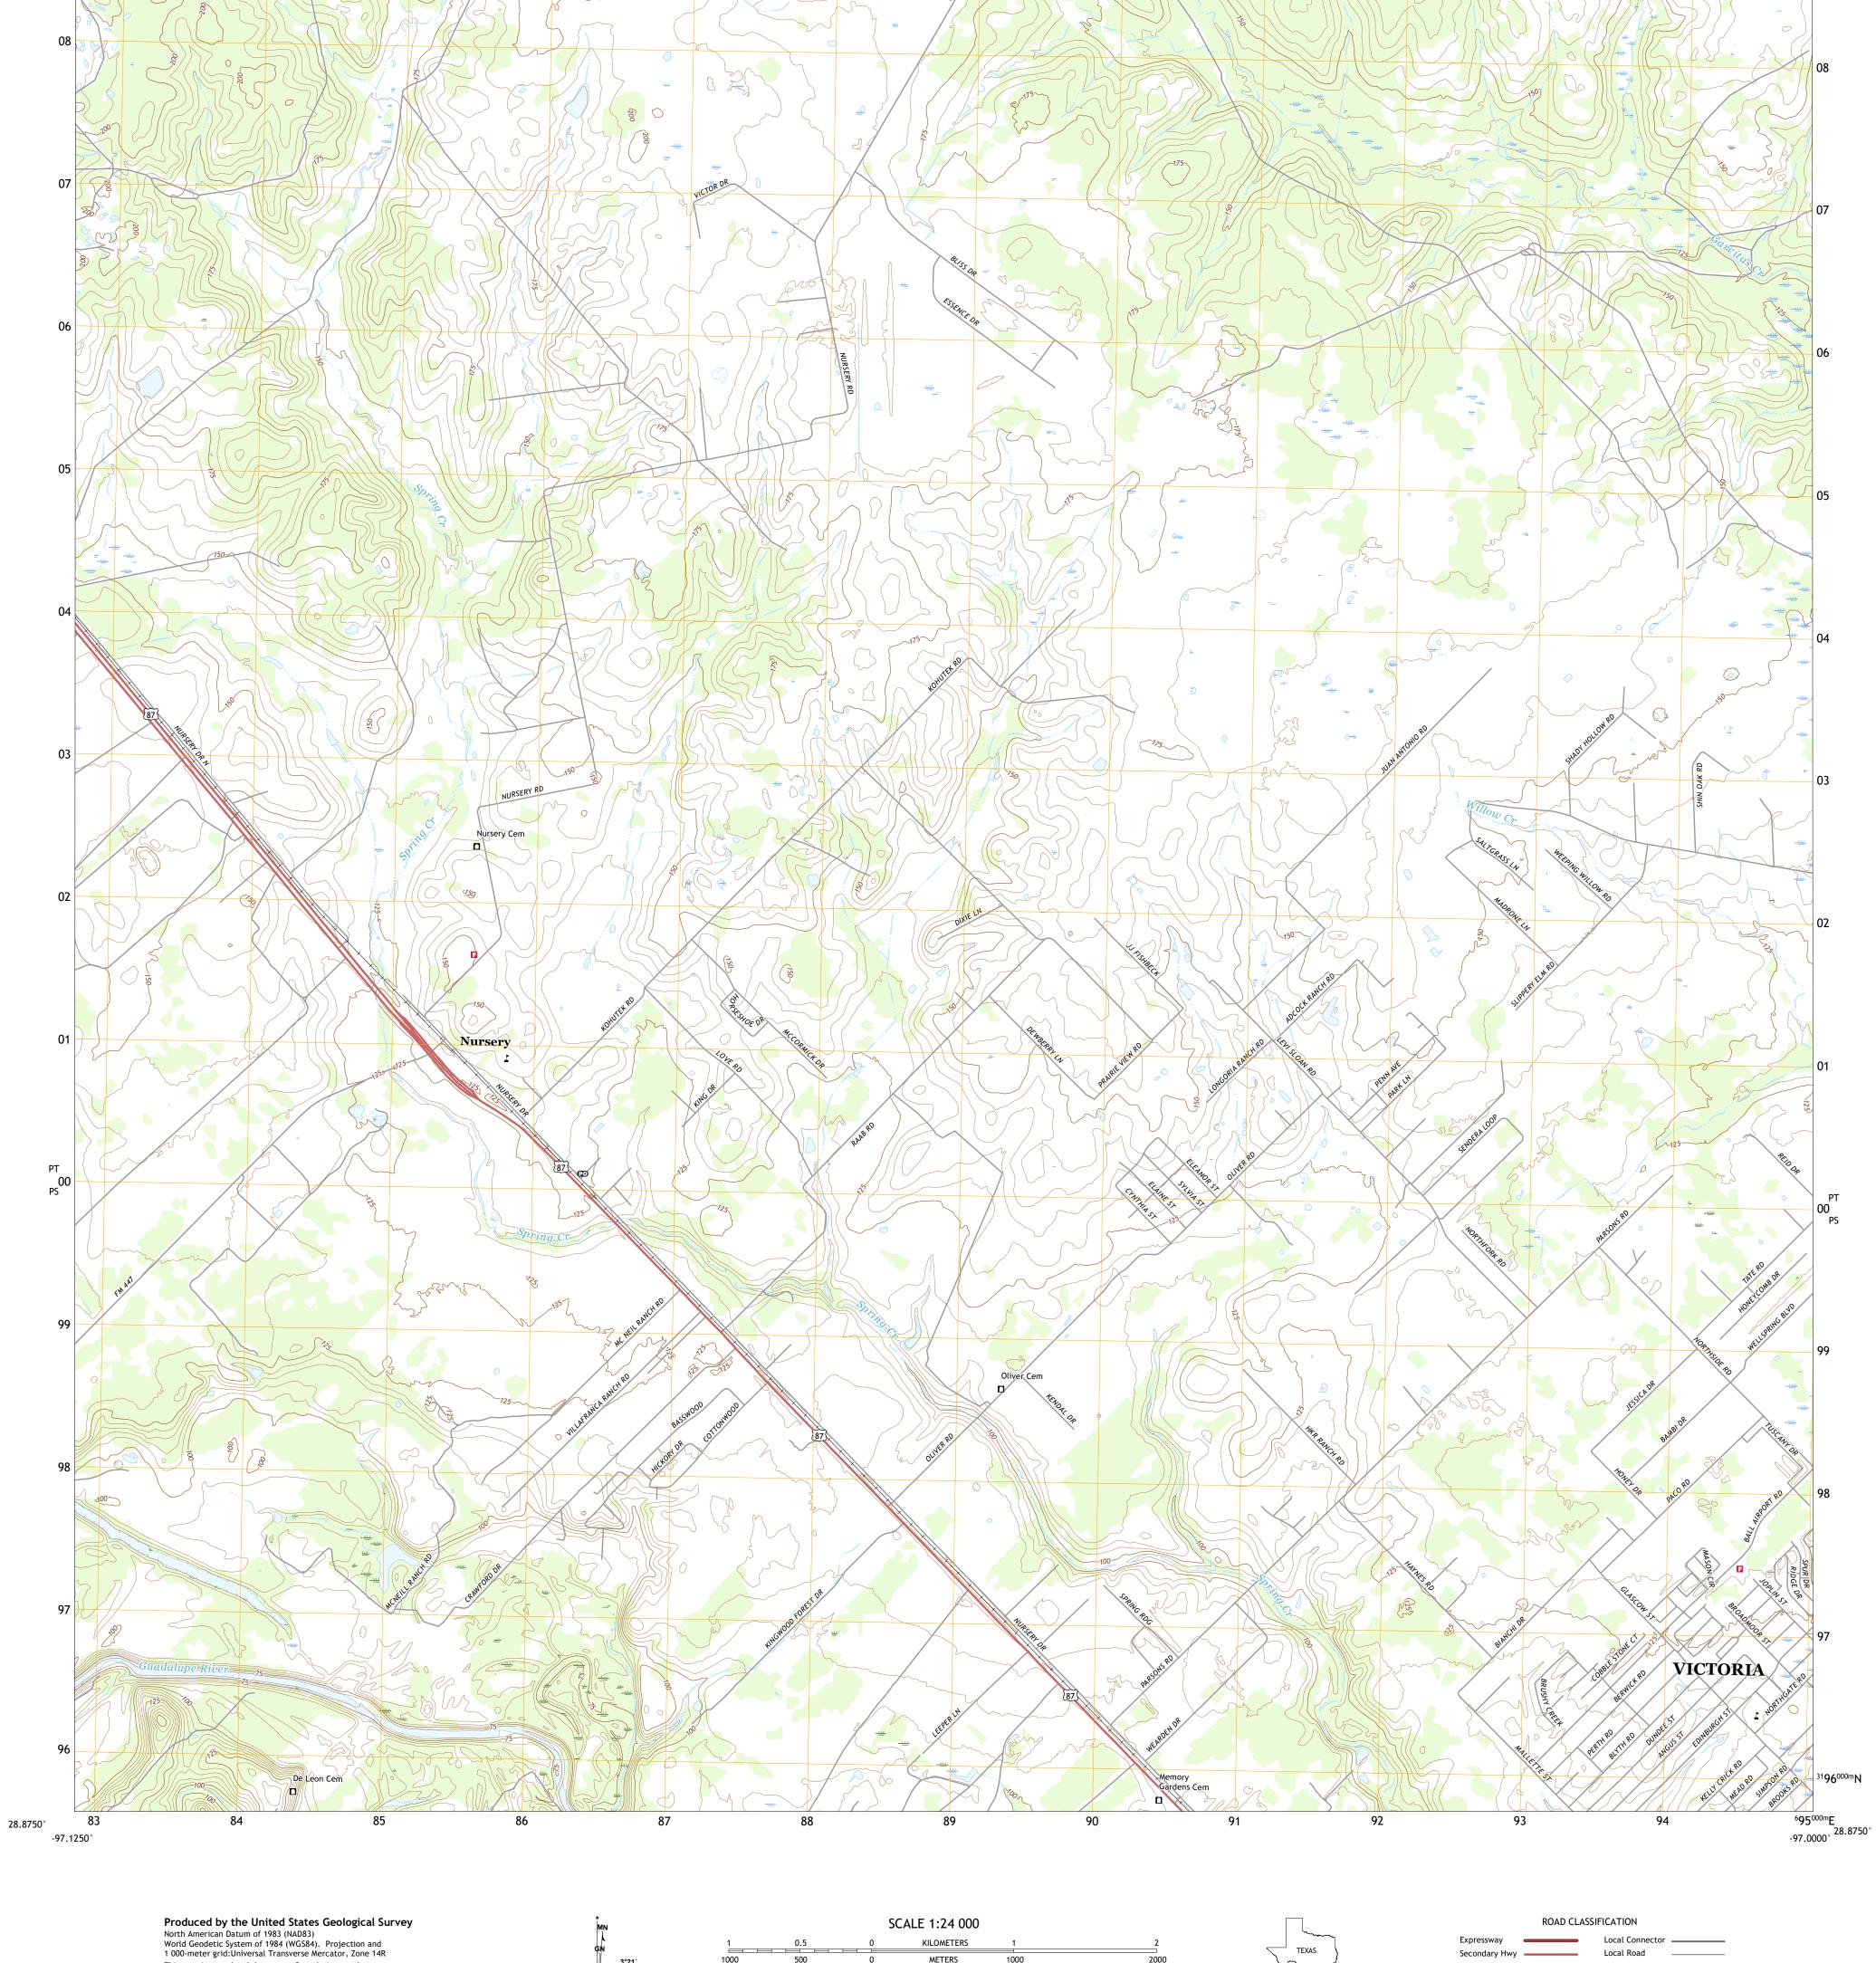

KILOMETERS

METERS

MILES

4000 5000

FEET

CONTOUR INTERVAL 5 FEET
NORTH AMERICAN VERTICAL DATUM OF 1988

This map was produced to conform with the National Geospatial Program US Topo Product Standard.

This map is not a legal document. Boundaries may be generalized for this map scale. Private lands within government reservations may not be shown. Obtain permission before

..FWS National Wetlands Inventory Not Available

entering private lands.

Hydrography..... Contours.....Multip

Imagery..... Roads..... Names.....

0°56′ 17 MILS

UTM GRID AND 2019 MAGNETIC NORTH DECLINATION AT CENTER OF SHEET

PT

PS

Grid Zone Designation

Local Road

State Route

4WD

US Route

NURSERY, TX

2022

Secondary Hwy -

Interstate Route

Ramp

QUADRANGLE LOCATION

ADJOINING QUADRANGLES

1 Verhelle

2 Fordtran

3 Peck Branch 4 Mission Valley 5 Inez NW

6 Schroeder 7 Victoria West 8 Victoria East