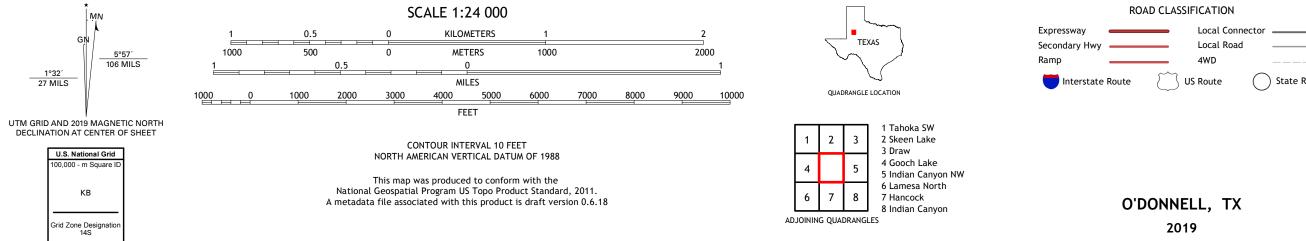

O'DONNELL QUADRANGLE TEXAS 7.5-MINUTE SERIES

Produced by the United States Geological Survey North American Datum of 1983 (NAD83) World Geodetic System of 1984 (WGS84). Projection and 1 000-meter grid:Universal Transverse Mercator, Zone 14S This map is not a legal document. Boundaries may be generalized for this map scale. Private lands within government reservations may not be shown. Obtain permission before entering private lands.

......NAIP, September 2016 - November 2016 U.S. Census Bureau, 2015 - 2018 ......GNIS, 1979 - 2018 Imagery... Roads..... Names..... .....National Hydrography Dataset, 2002 -.....National Elevation Dataset, ....Multiple sources; see metadata file 2016 -2018 2007 2017 Hydrography..... Contours.. Boundaries... ..FWS National Wetlands Inventory 2003 - 2008 Wetlands...