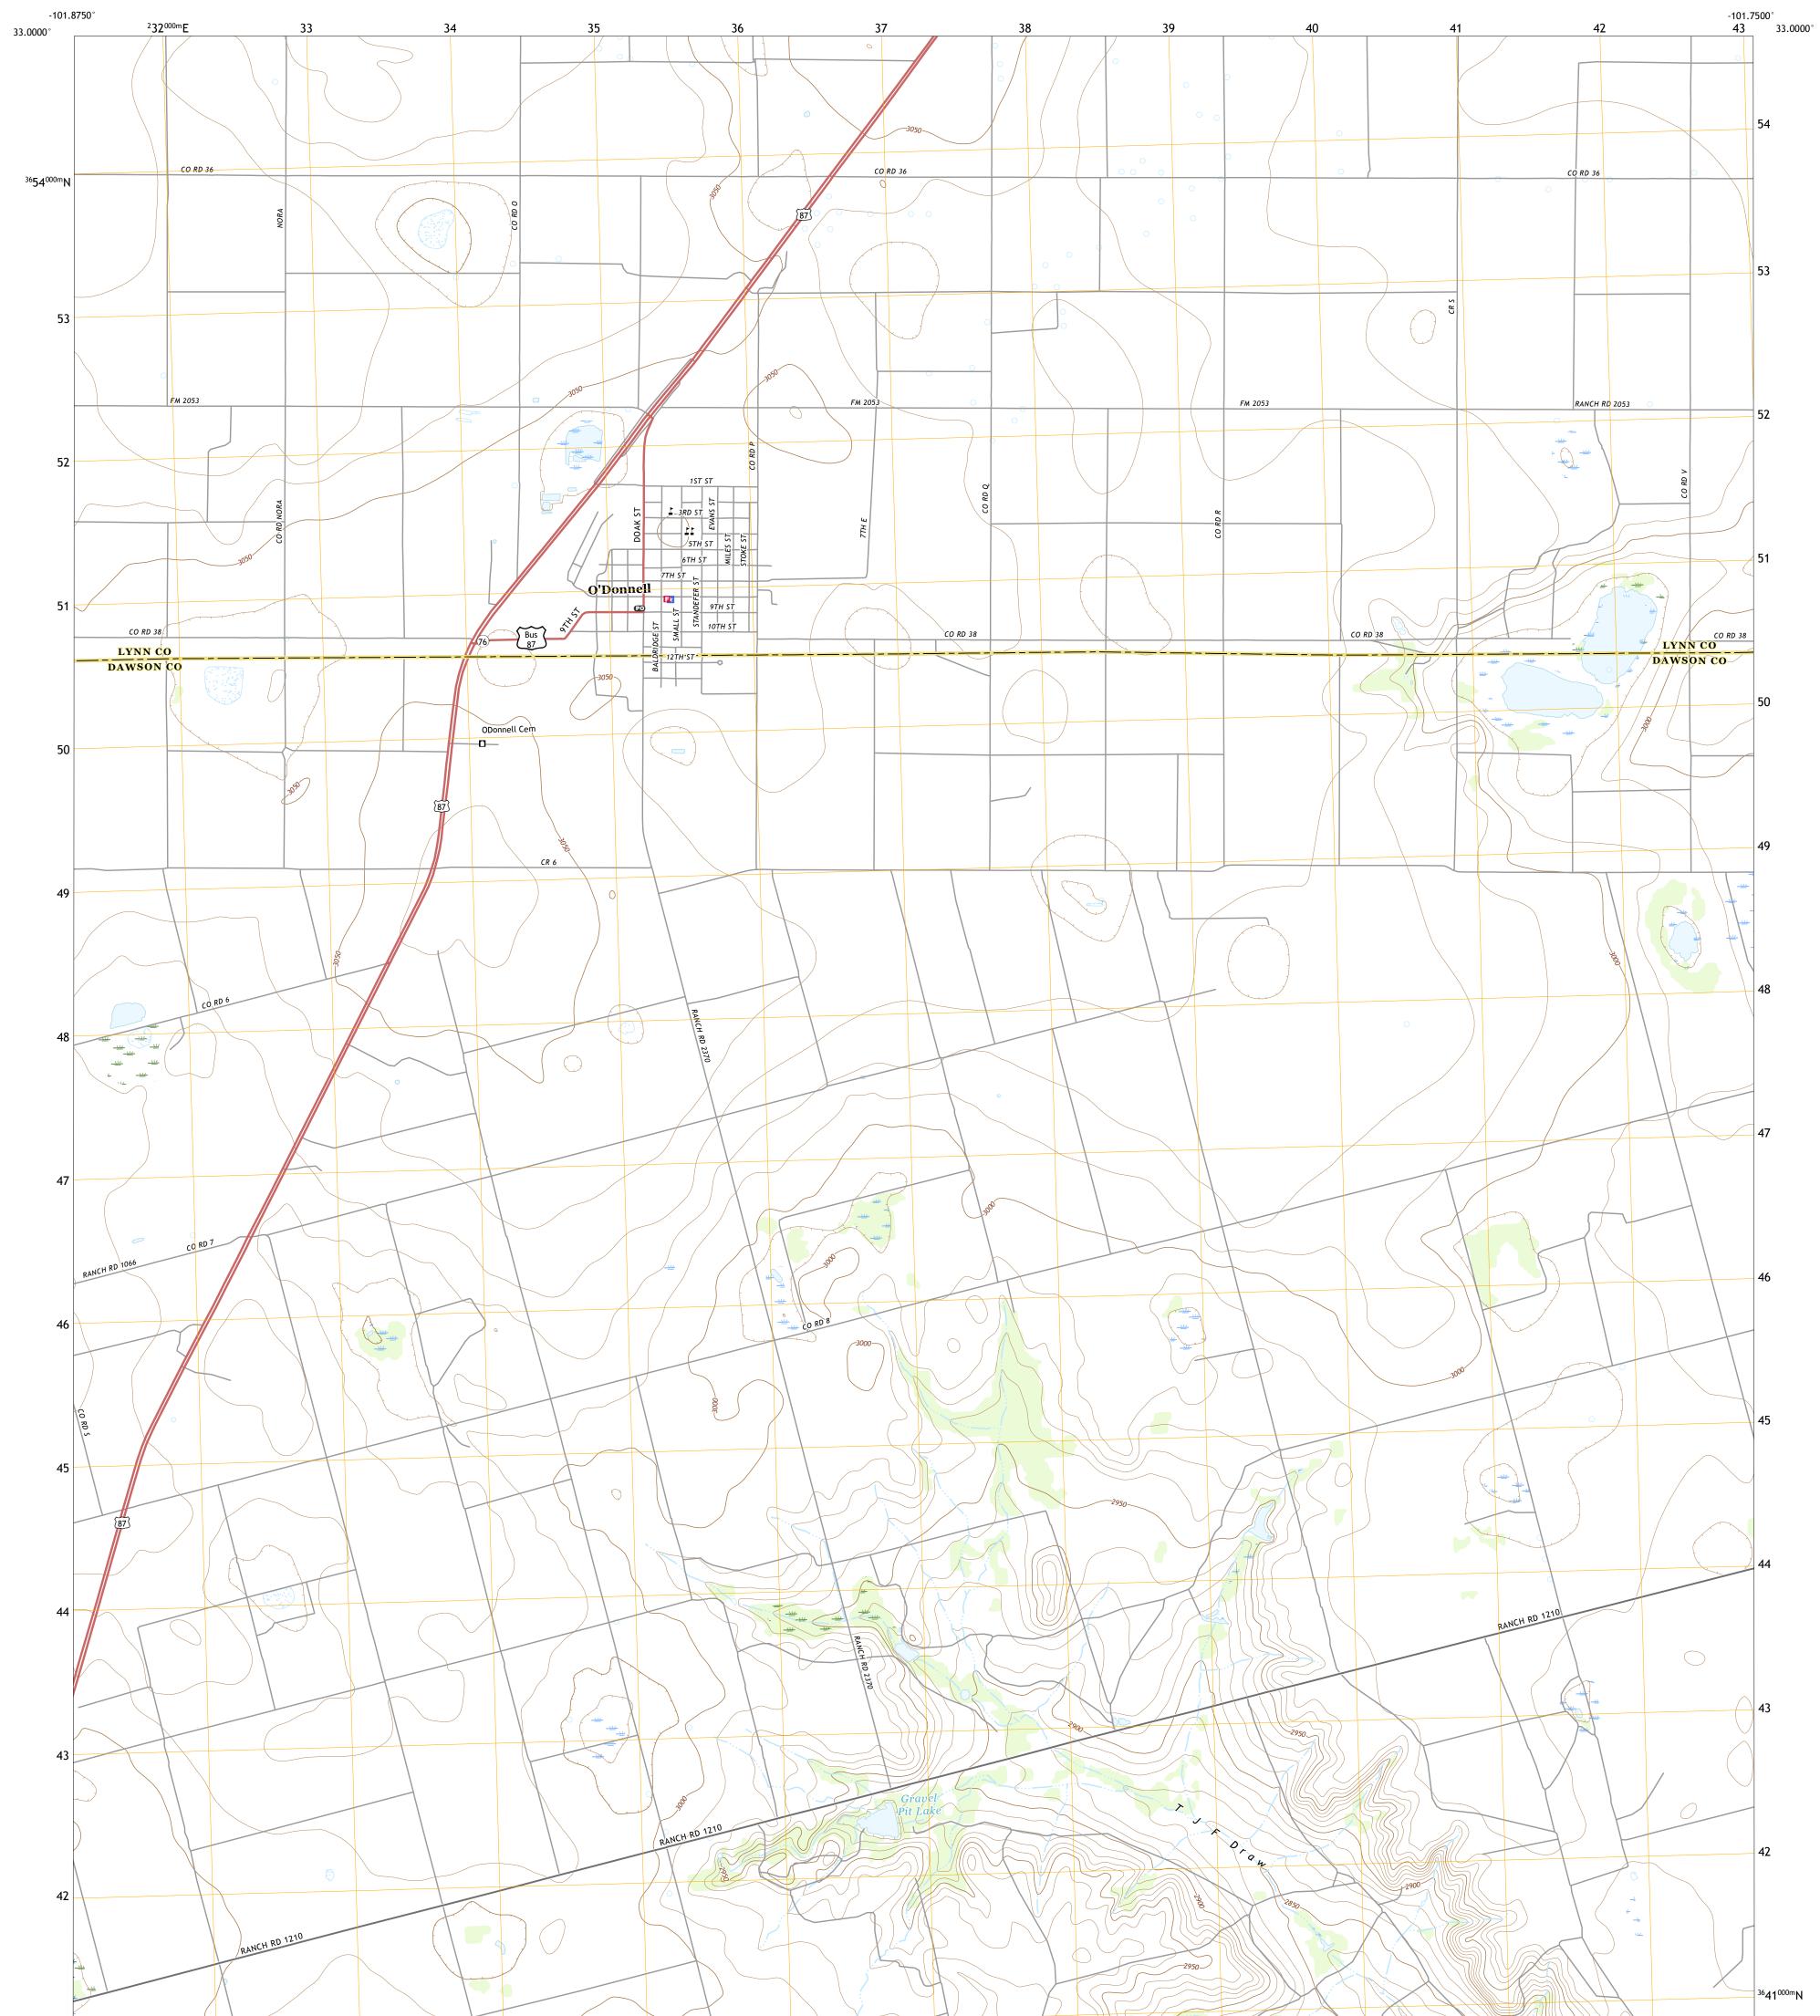

O'DONNELL QUADRANGLE TEXAS 7.5-MINUTE SERIES

Produced by the United States Geological Survey North American Datum of 1983 (NAD83) World Geodetic System of 1984 (WGS84). Projection and 1 000-meter grid:Universal Transverse Mercator, Zone 14S This map is not a legal document. Boundaries may be generalized for this map scale. Private lands within government reservations may not be shown. Obtain permission before entering private lands.

......NAIP, September 2016 - November 2016 U.S. Census Bureau, 2015 - 2018 ......GNIS, 1979 - 2018 Imagery... Roads..... Names..... .....National Hydrography Dataset, 2002 -.....National Elevation Dataset, ....Multiple sources; see metadata file 2016 -2018 2007 2017 Hydrography..... Contours.. Boundaries... ..FWS National Wetlands Inventory 2003 - 2008 Wetlands...