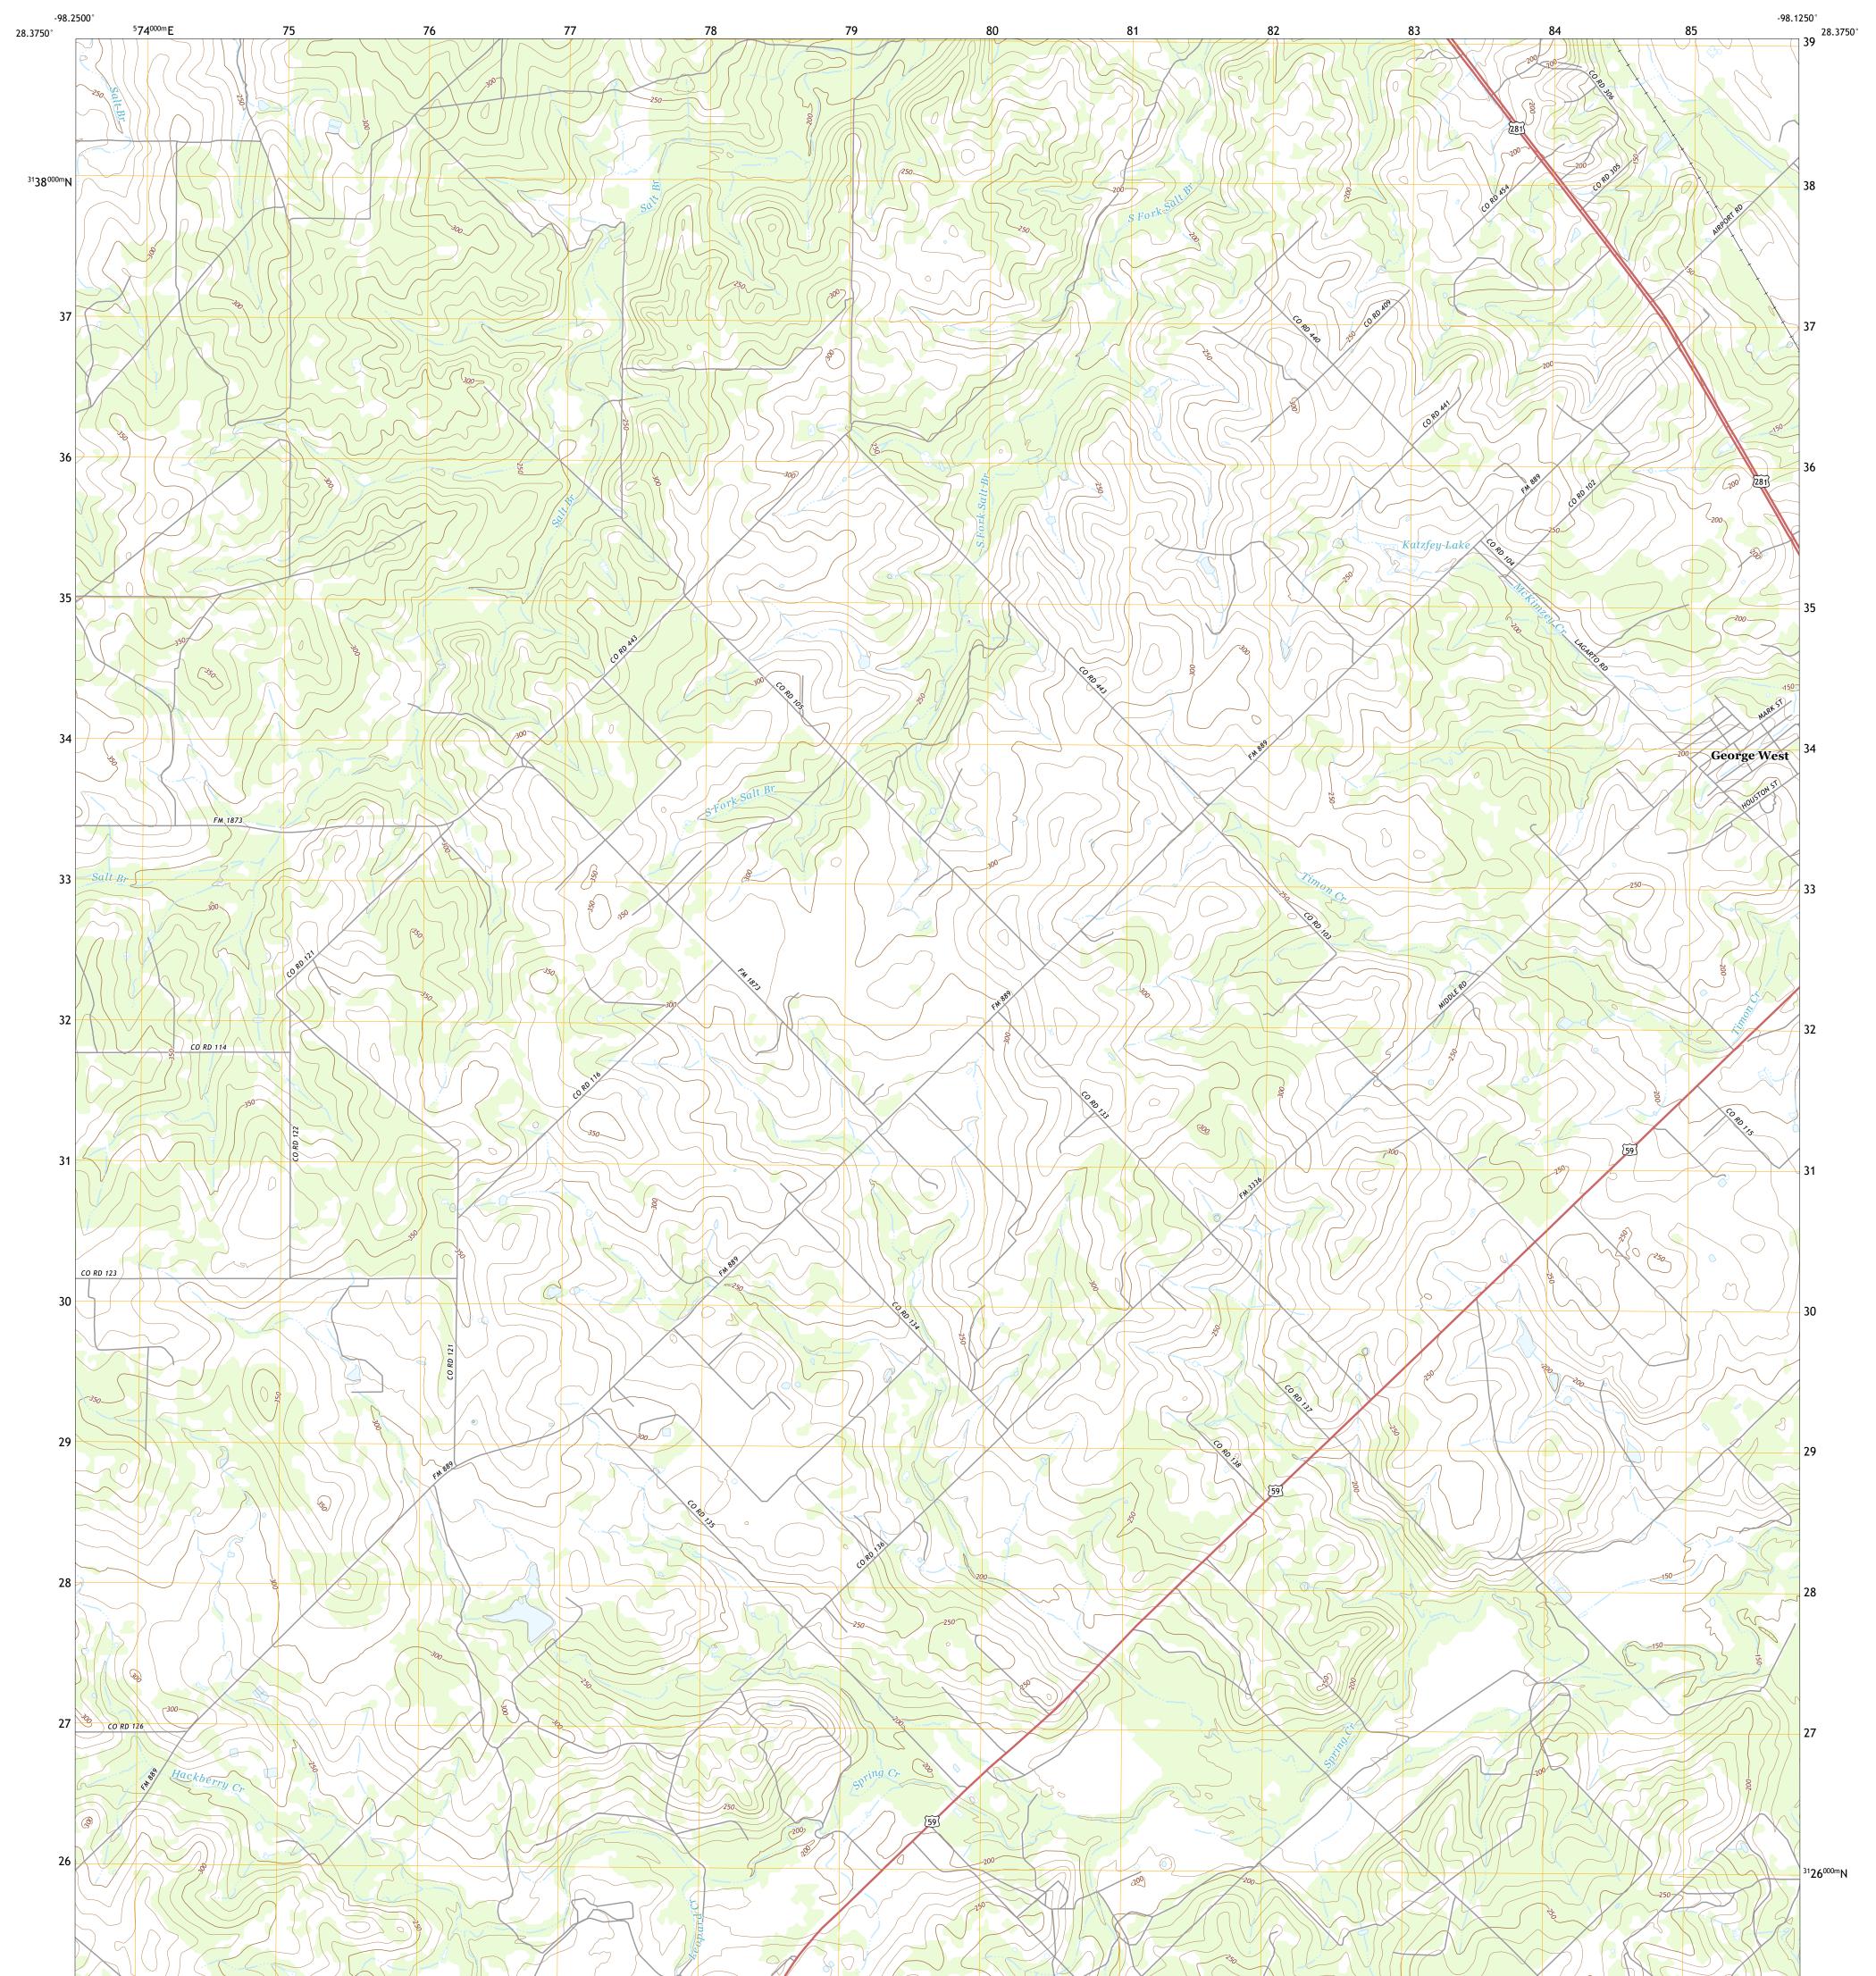

## U.S. DEPARTMENT OF THE INTERIOR U.S. GEOLOGICAL SURVEY

OAKVILLE SW QUADRANGLE TEXAS - LIVE OAK COUNTY 7.5-MINUTE SERIES

**Produced by the United States Geological Survey** North American Datum of 1983 (NAD83) World Geodetic System of 1984 (WGS84). Projection and 1 000-meter grid:Universal Transverse Mercator, Zone 14R This map is not a legal document. Boundaries may be generalized for this map scale. Private lands within government reservations may not be shown. Obtain permission before entering private lands.