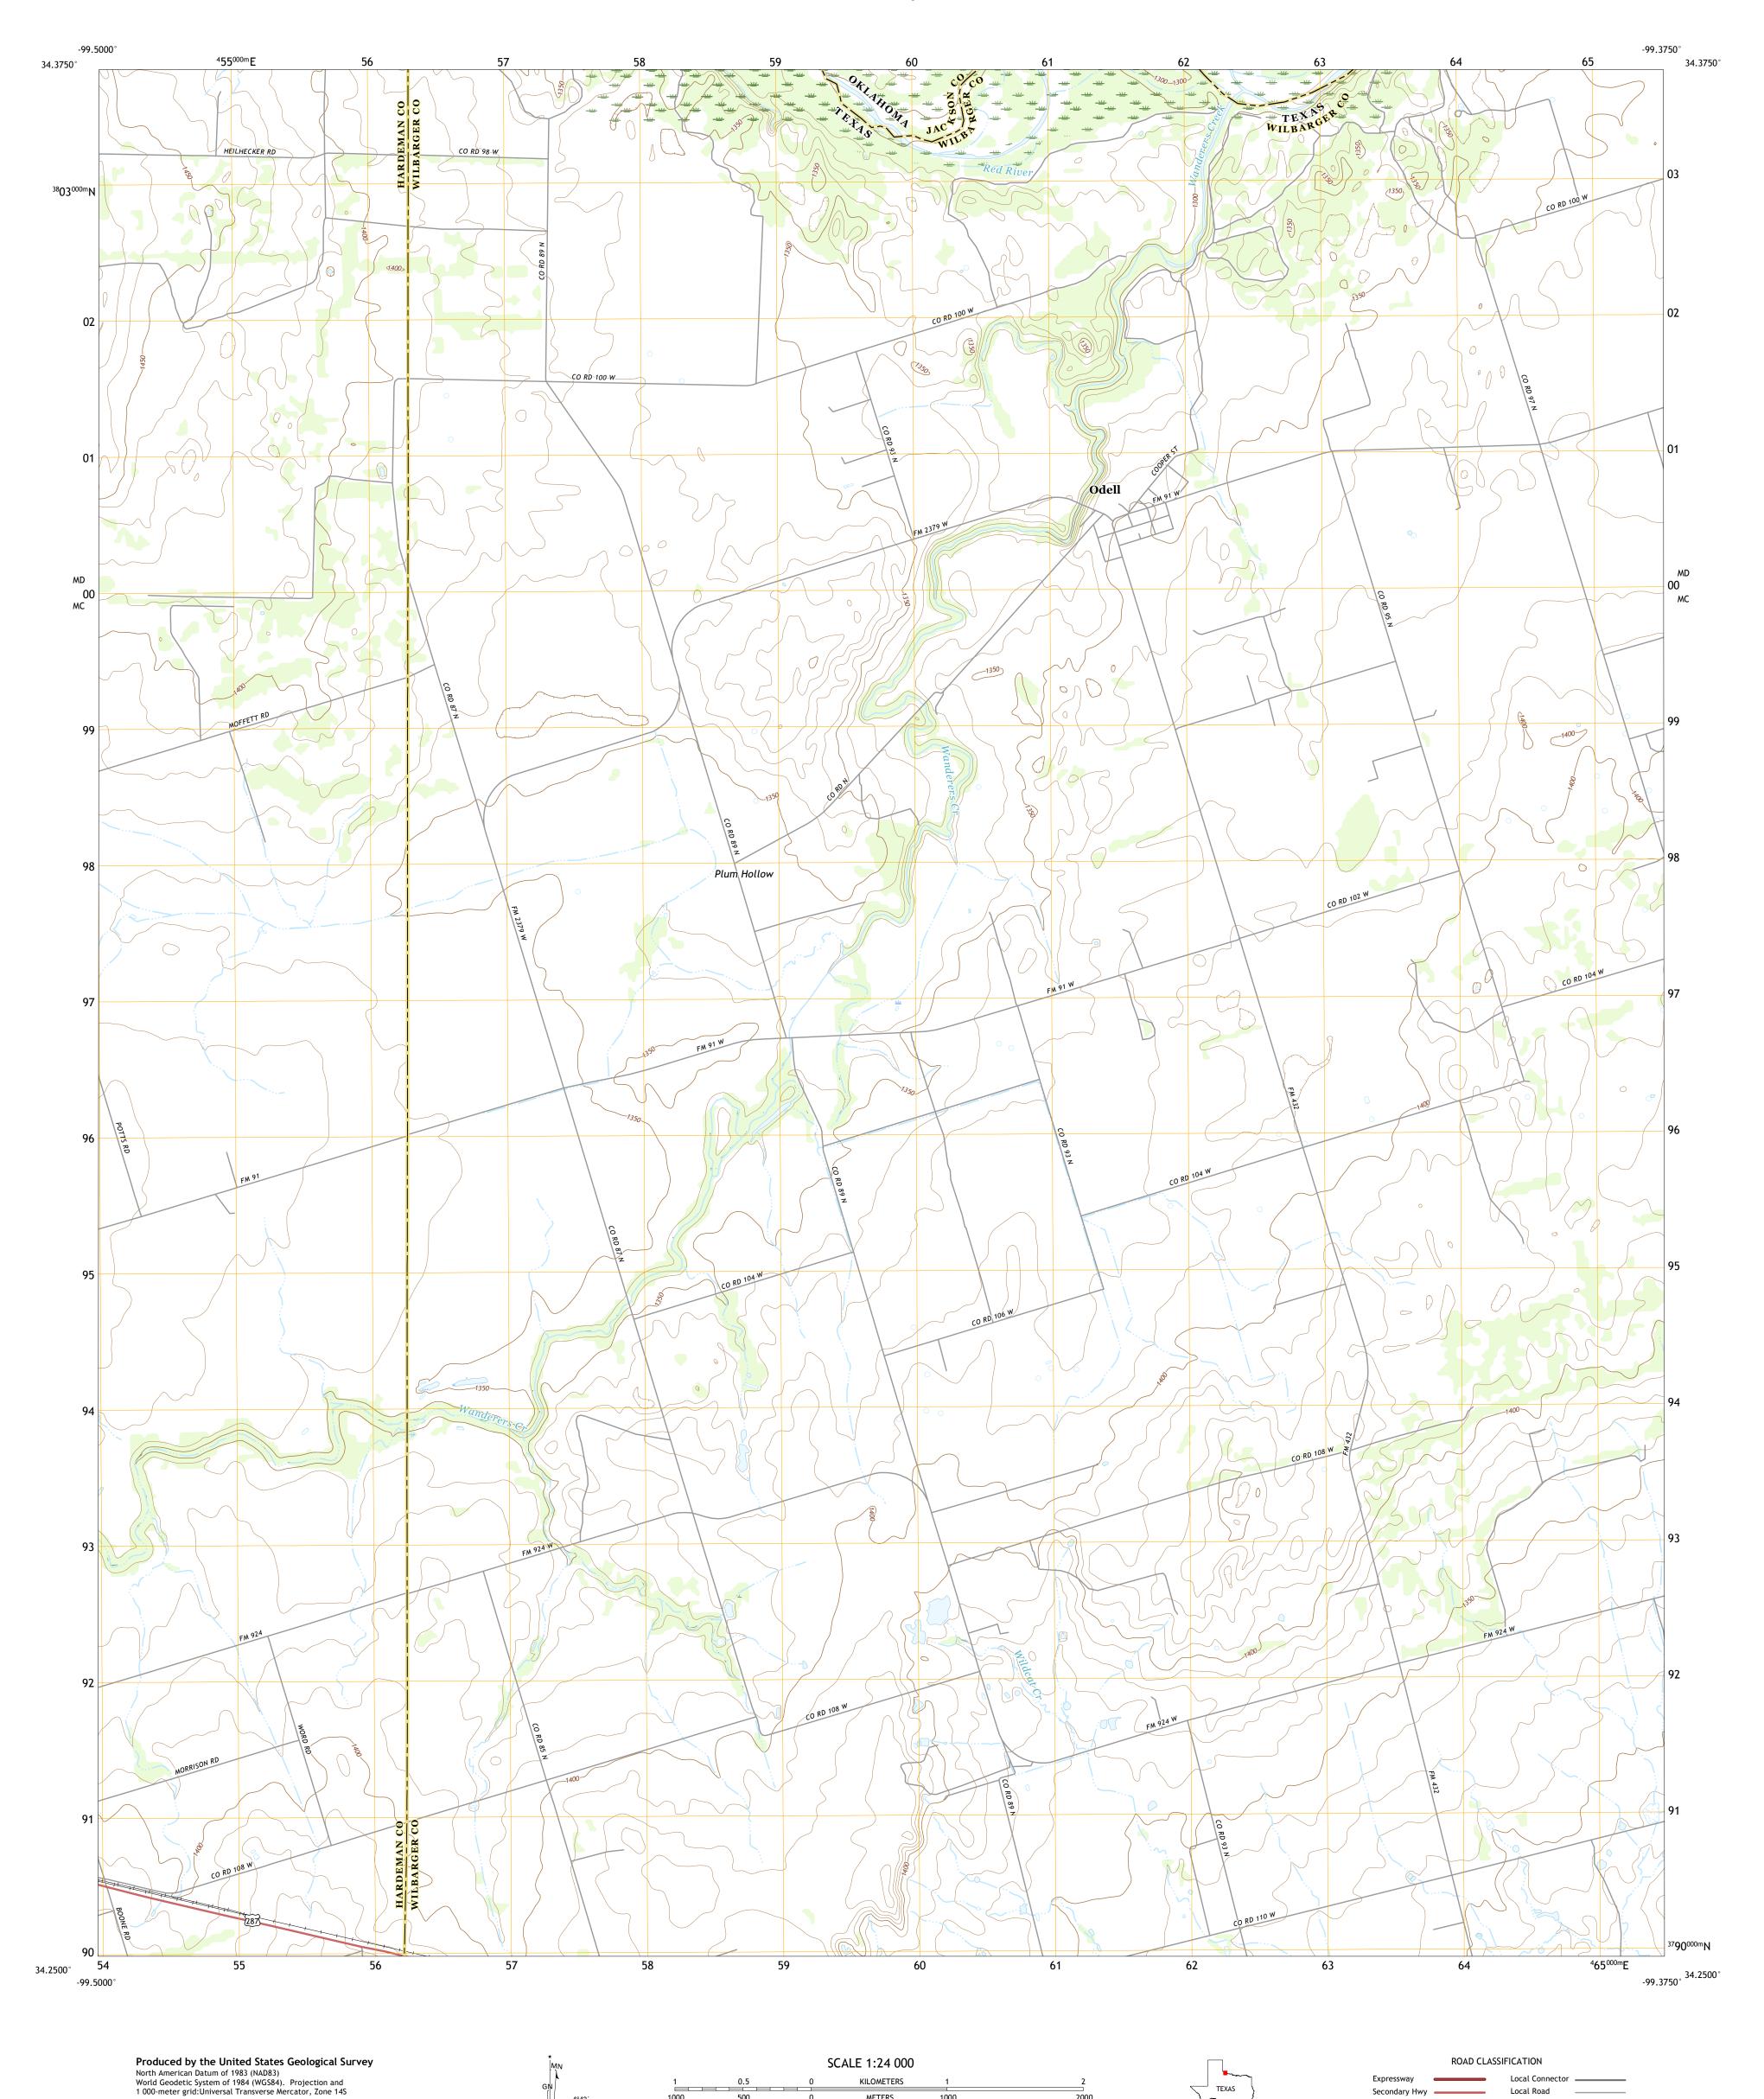

This map is not a legal document. Boundaries may be generalized for this map scale. Private lands within government reservations may not be shown. Obtain permission before

entering private lands.

0°15′ 4 MILS

UTM GRID AND 2019 MAGNETIC NORTH DECLINATION AT CENTER OF SHEET

U.S. National Grid 100,000 - m Square ID

MD

MC

Grid Zone Designation 14S

KILOMETERS

METERS

MILES

4000 5000

FEET

CONTOUR INTERVAL 10 FEET NORTH AMERICAN VERTICAL DATUM OF 1988

This map was produced to conform with the National Geospatial Program US Topo Product Standard, 2011. A metadata file associated with this product is draft version 0.6.18

Local Connector \_\_\_\_\_

State Route

Local Road

4WD

US Route

ODELL, TX, OK

2019

Secondary Hwy

Interstate Route

Ramp

QUADRANGLE LOCATION

ADJOINING QUADRANGLES

1 Quanah NE 2 Ayers Island

4 Chillicothe 5 Northside

8 Vernon

6 Medicine Mound 7 Tolbert