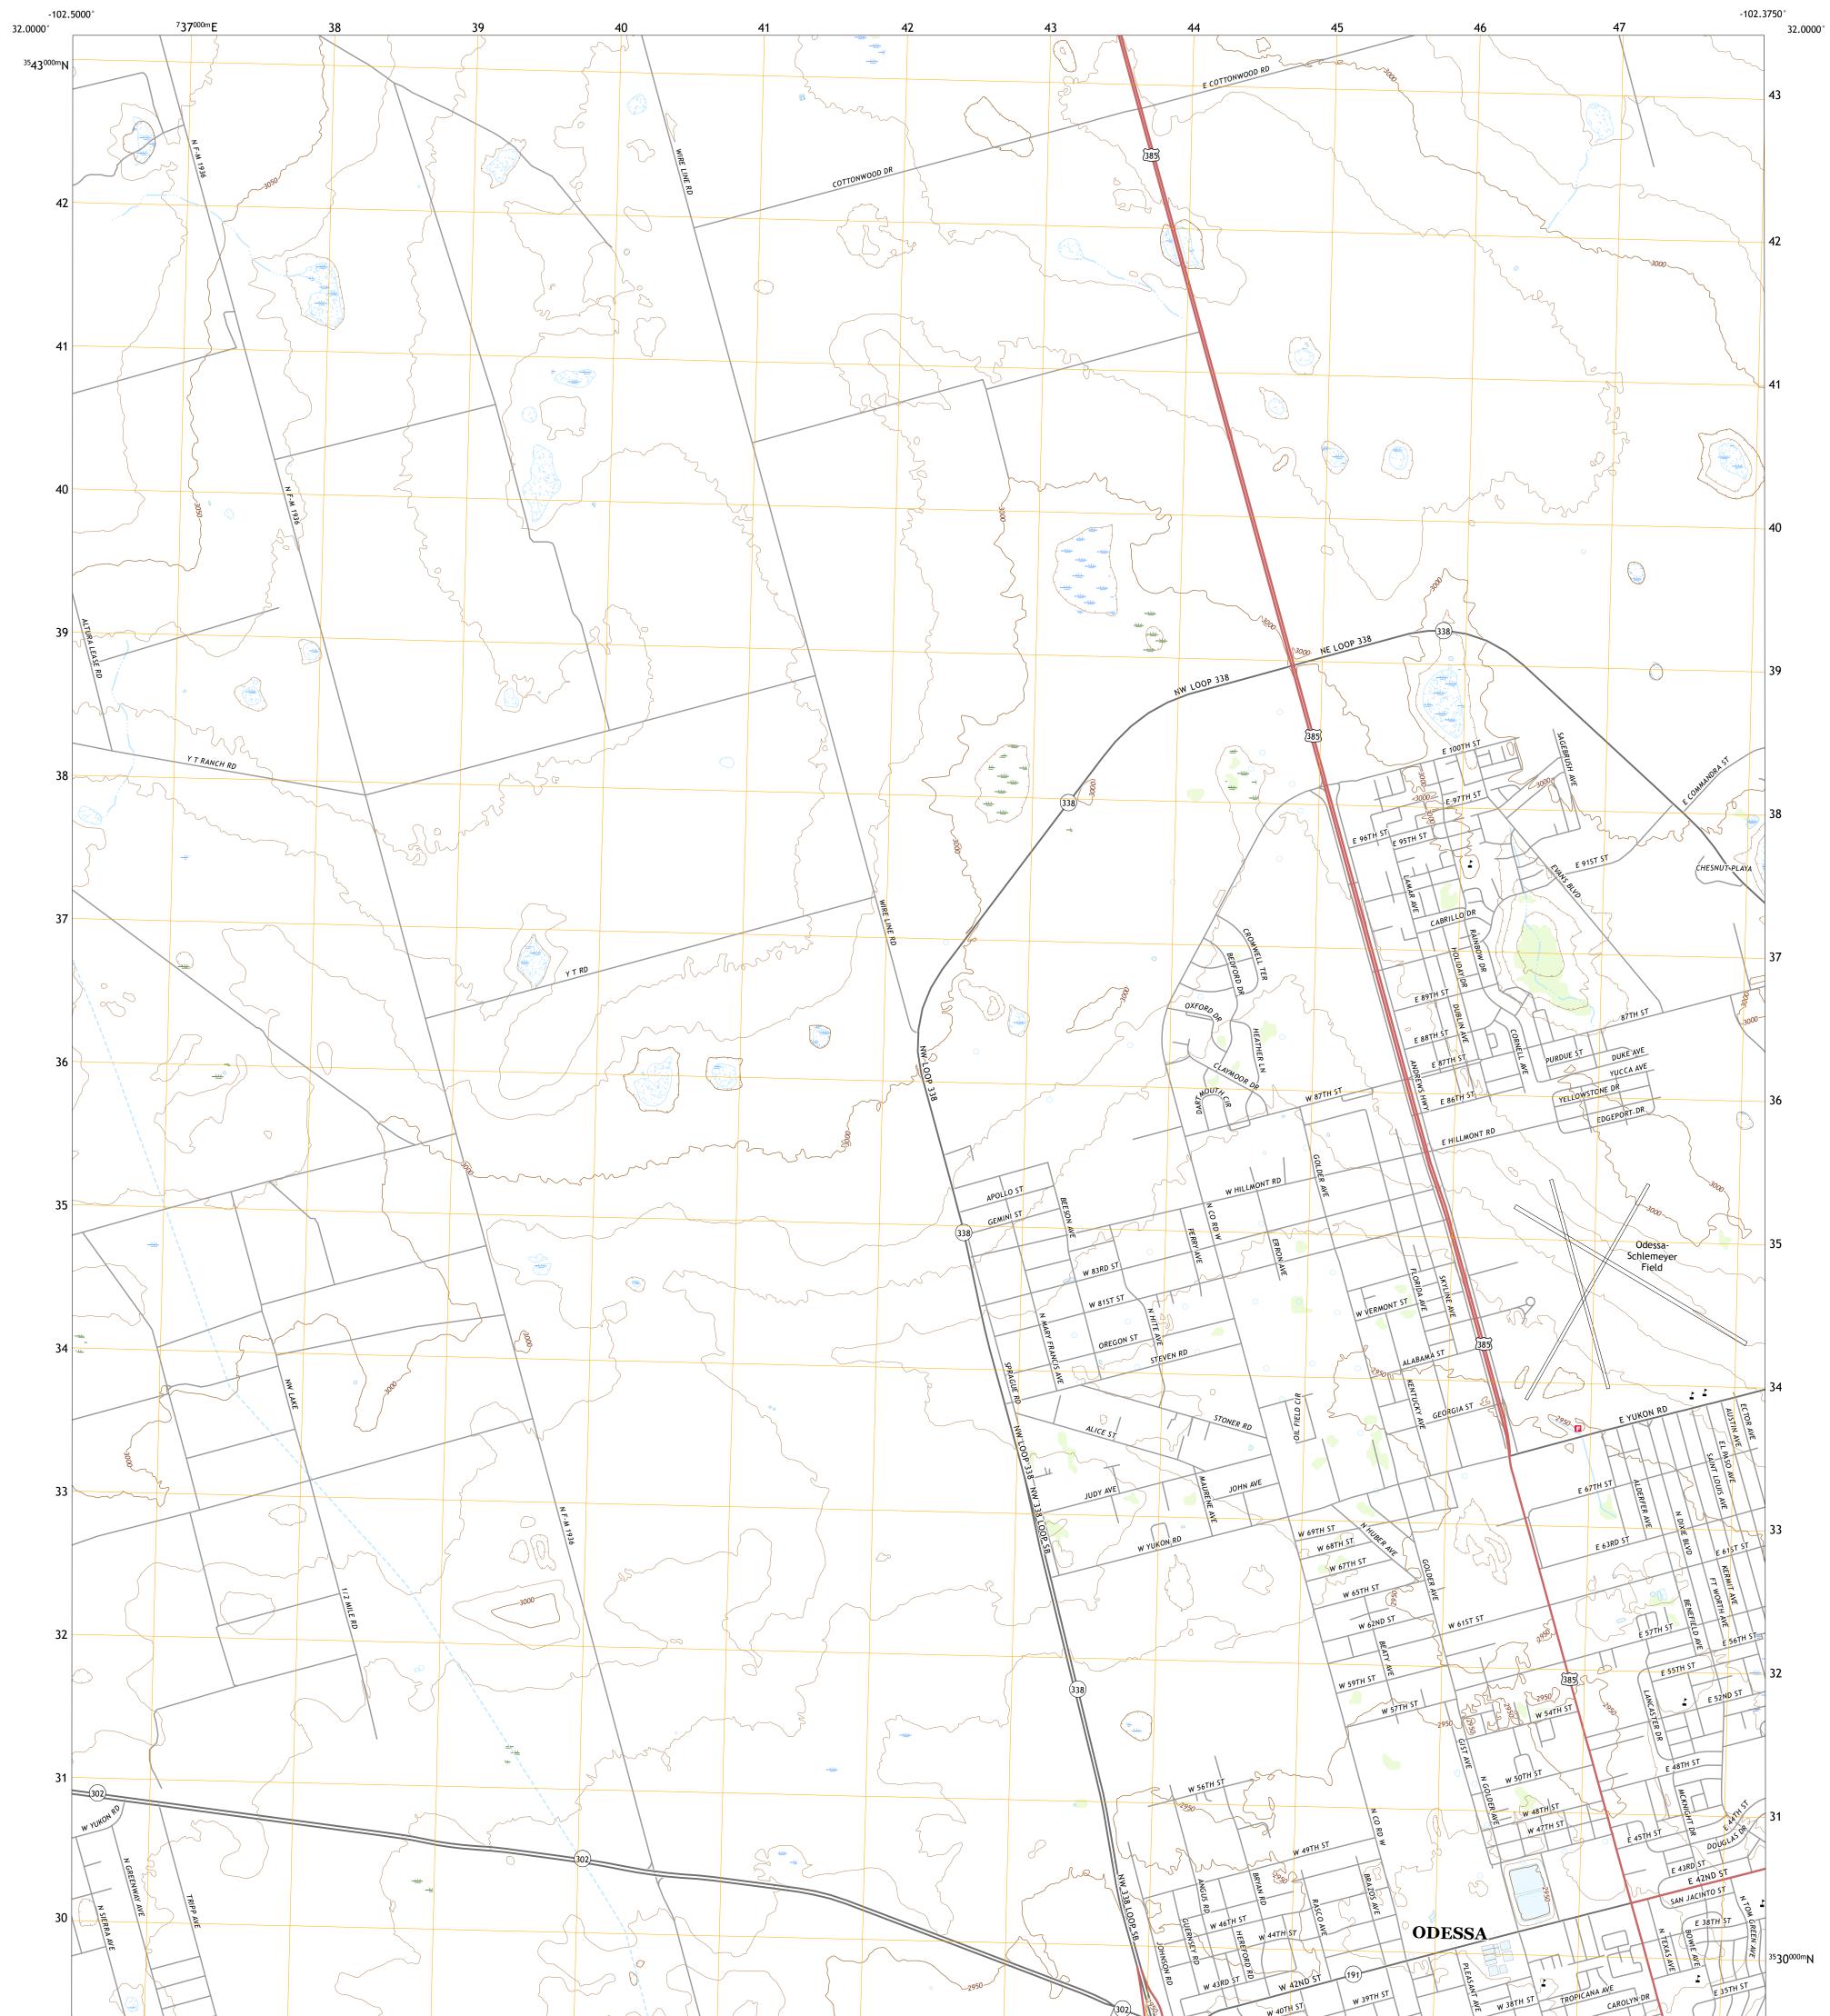

## U.S. DEPARTMENT OF THE INTERIOR U.S. GEOLOGICAL SURVEY

Produced by the United States Geological Survey North American Datum of 1983 (NAD83) World Geodetic System of 1984 (WGS84). Projection and 1 000-meter grid:Universal Transverse Mercator, Zone 13R This map is not a legal document. Boundaries may be generalized for this map scale. Private lands within government reservations may not be shown. Obtain permission before entering private lands.

.....NAIP, October 2016 - November 2016 U.S. Census Bureau, 2015 - 2018 ......GNIS, 2008 - 2021 .....National Hydrography Dataset, 2004 - 2018 .....National Elevation Dataset, 2019 .....Multiple sources; see metadata file 2019 - 2021 Imagery.... Roads..... Names..... Hydrography..... Contours.. Boundaries... ..FWS National Wetlands Inventory Not Available Wetlands...