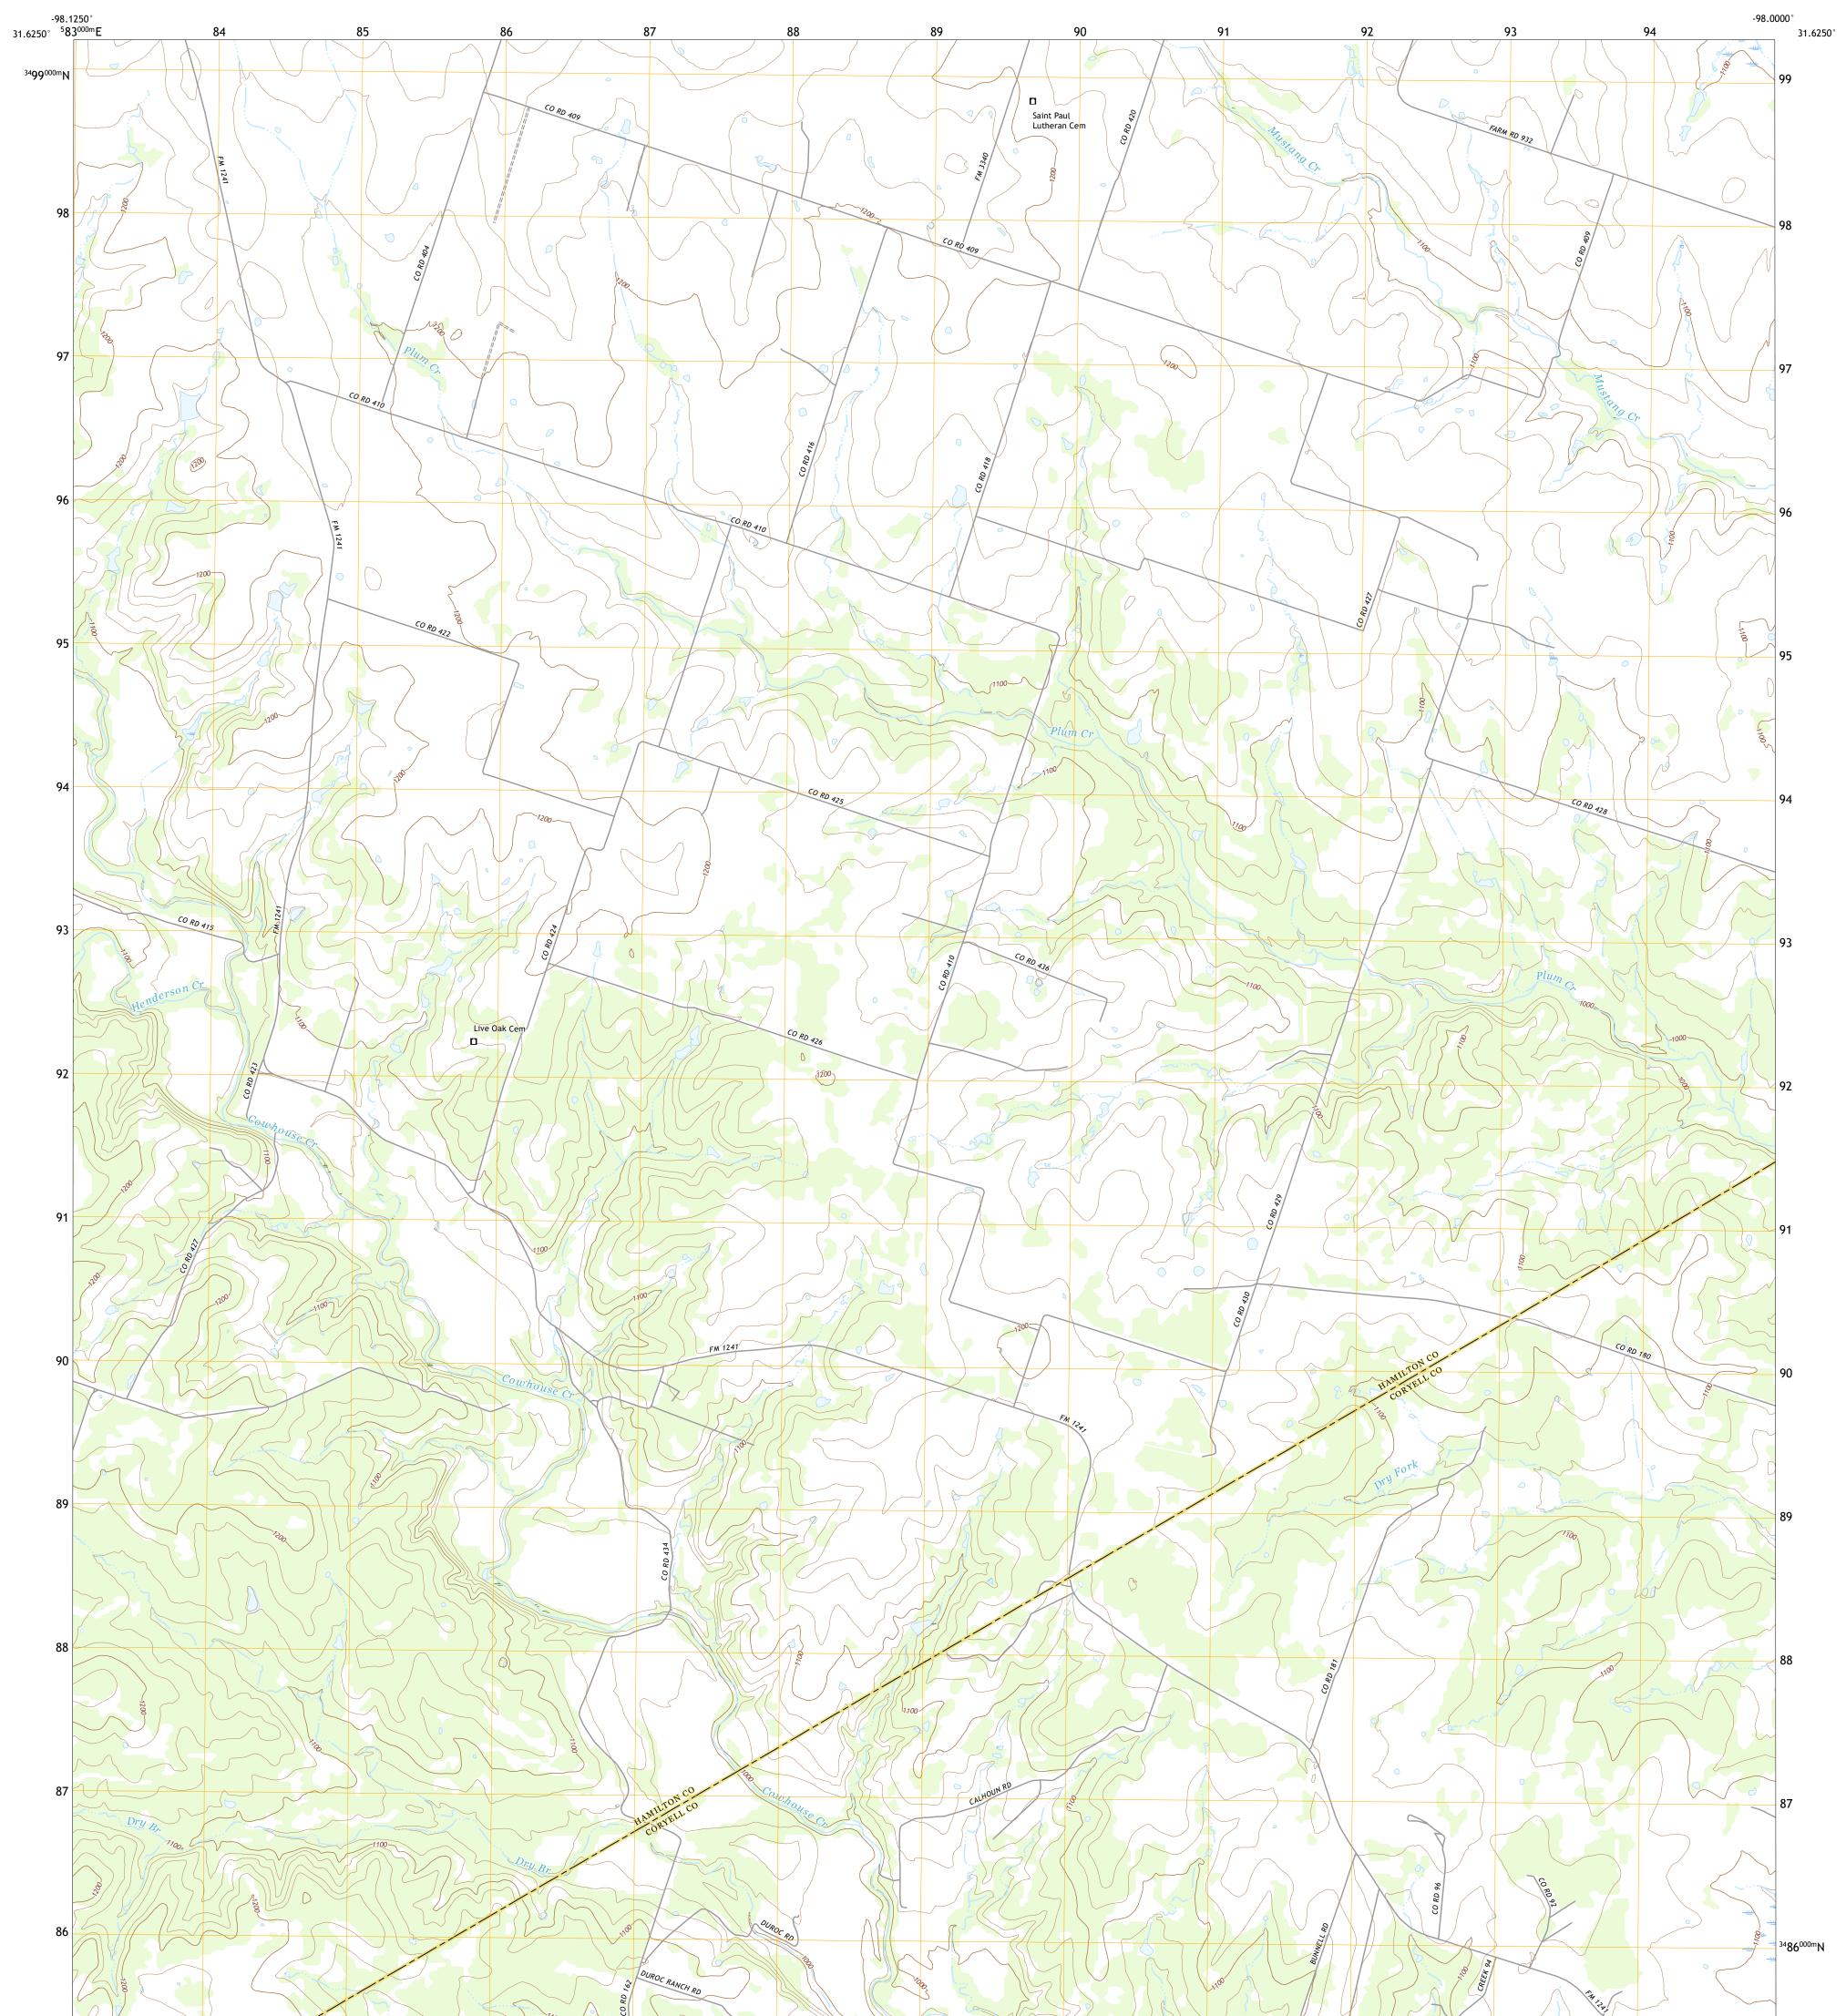

## U.S. DEPARTMENT OF THE INTERIOR U.S. GEOLOGICAL SURVEY

OHIO QUADRANGLE TEXAS 7.5-MINUTE SERIES

**Produced by the United States Geological Survey** North American Datum of 1983 (NAD83) World Geodetic System of 1984 (WGS84). Projection and 1 000-meter grid:Universal Transverse Mercator, Zone 14R This map is not a legal document. Boundaries may be generalized for this map scale. Private lands within government reservations may not be shown. Obtain permission before entering private lands.