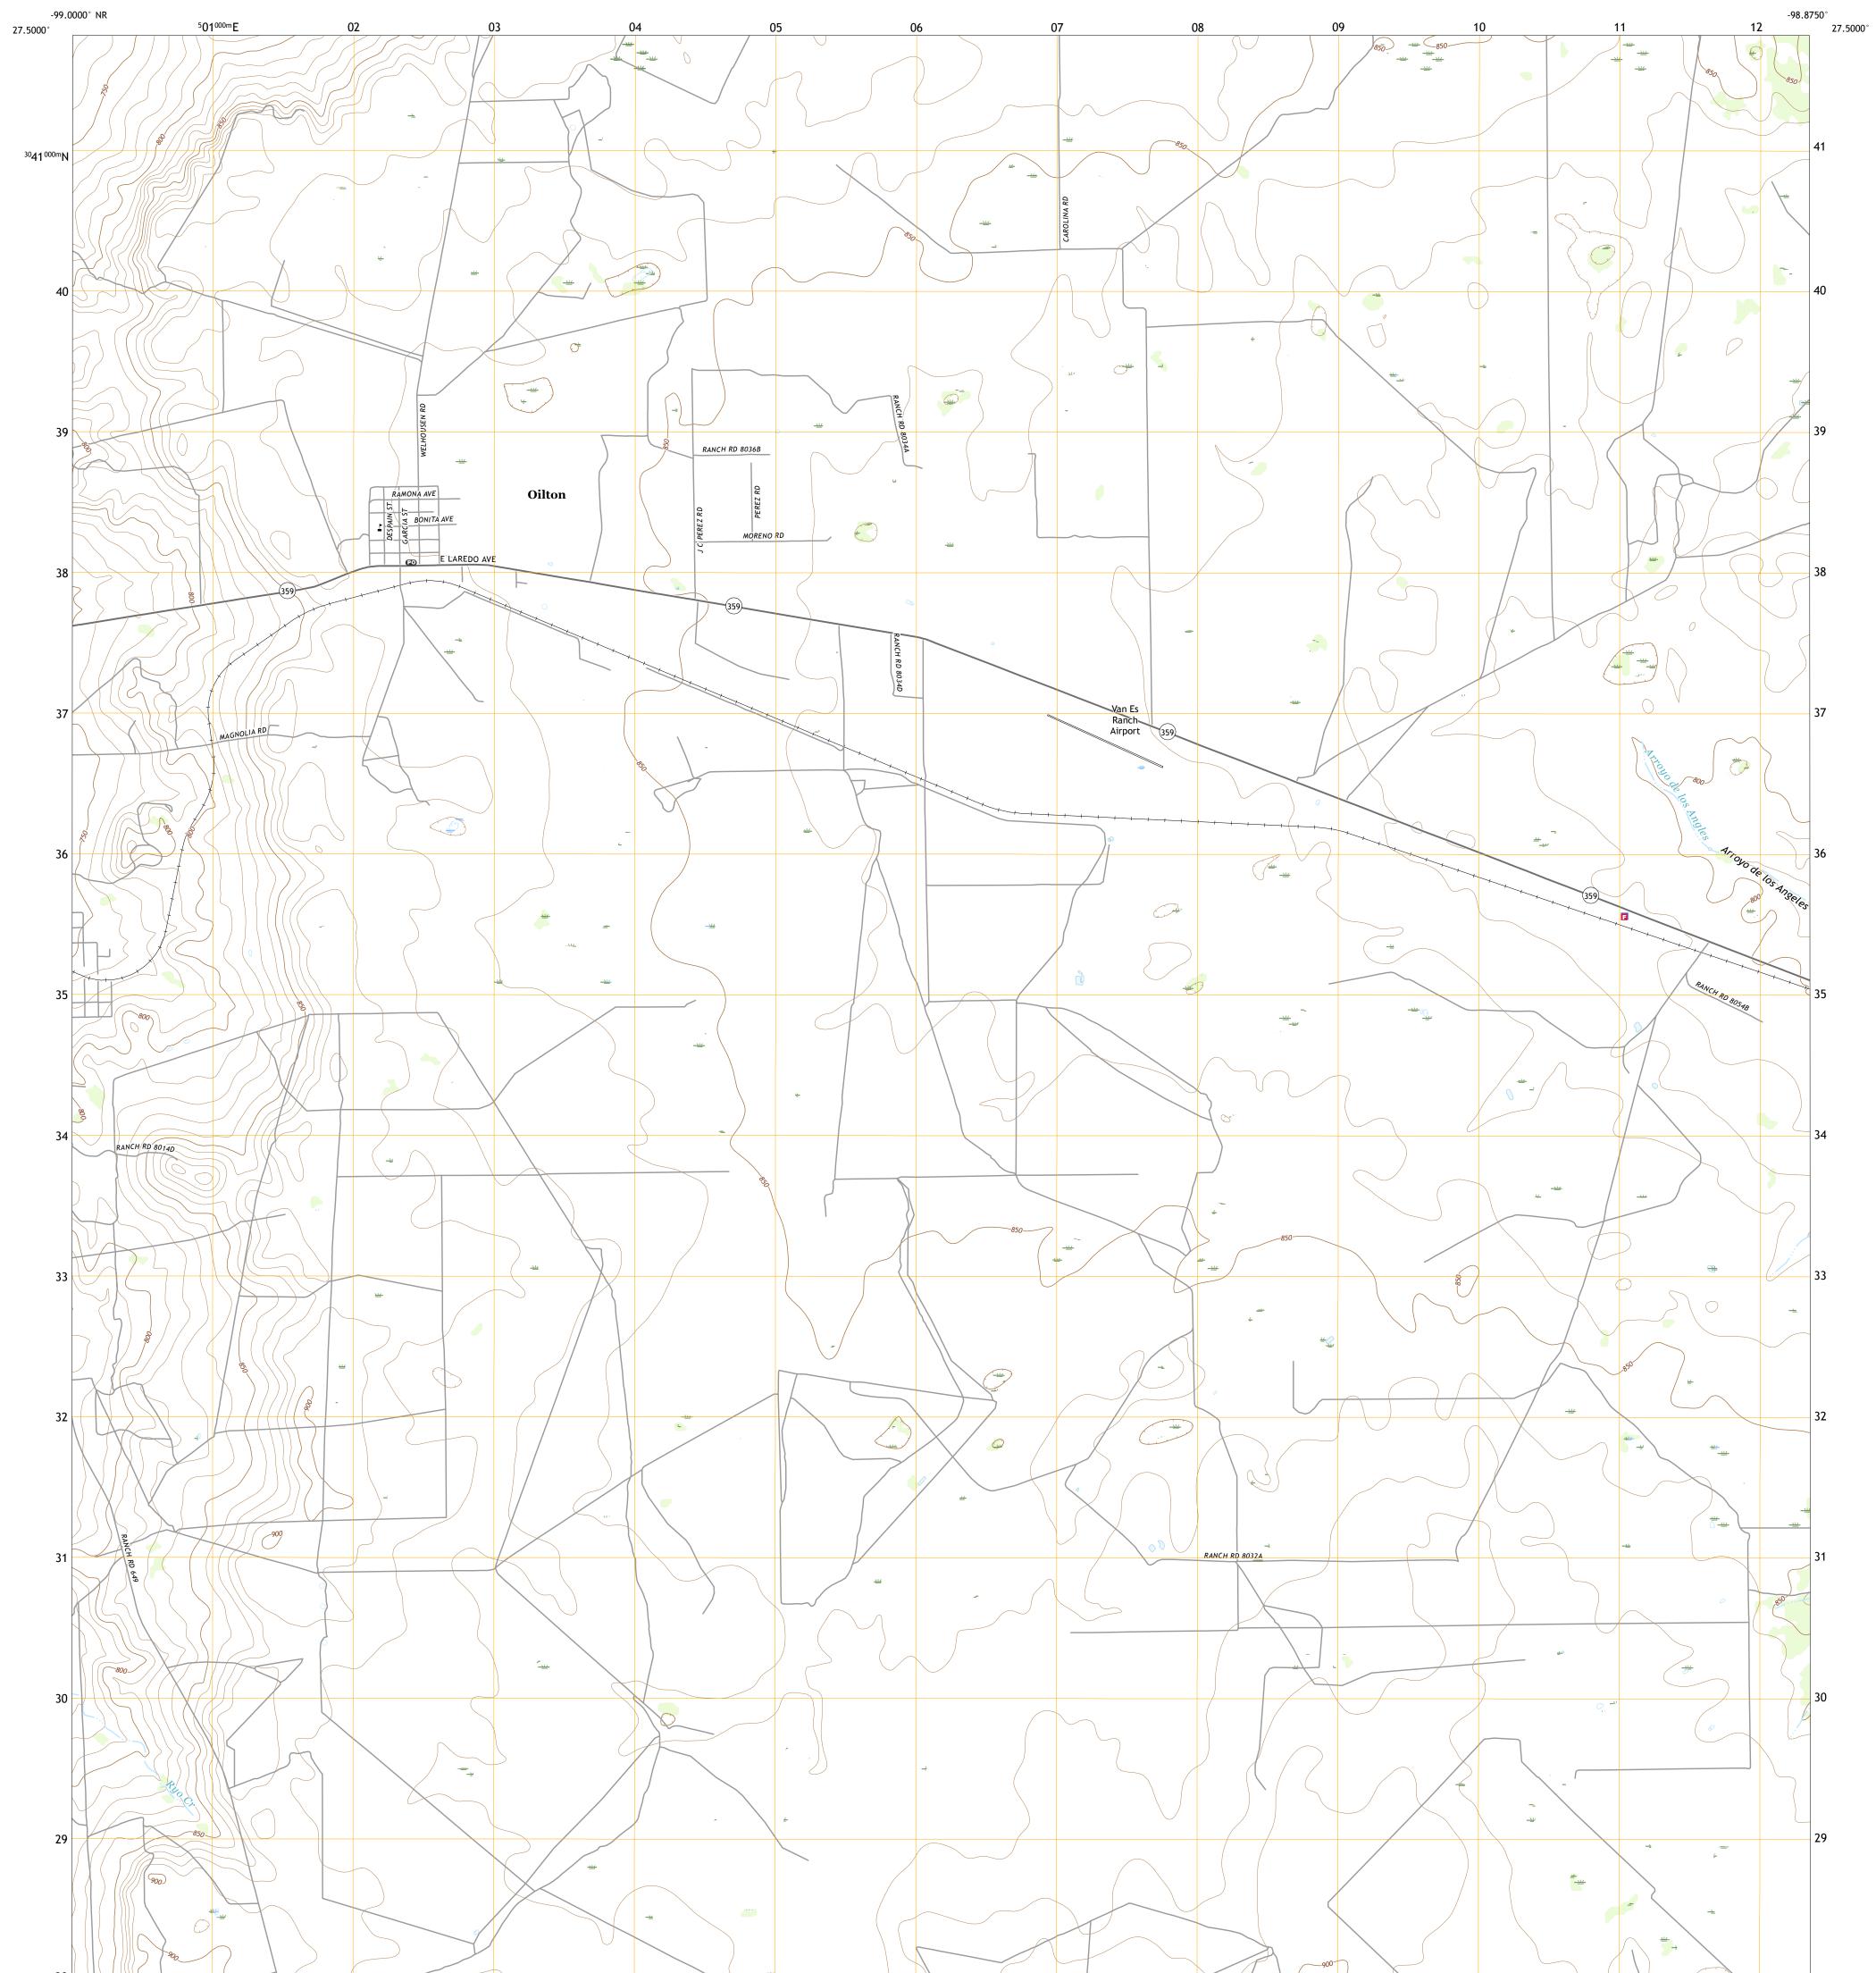

## U.S. DEPARTMENT OF THE INTERIOR U.S. GEOLOGICAL SURVEY

OILTON QUADRANGLE TEXAS - WEBB COUNTY 7.5-MINUTE SERIES

Produced by the United States Geological Survey North American Datum of 1983 (NAD83) World Geodetic System of 1984 (WGS84). Projection and 1 000-meter grid:Universal Transverse Mercator, Zone 14R This map is not a legal document. Boundaries may be generalized for this map scale. Private lands within government reservations may not be shown. Obtain permission before entering private lands.

Imagery......NAIP, July 2016 - December 2016Roads......NAIP, July 2016 - December 2016Roads......National FlydrographyHydrography.....National Hydrography Dataset, 2001 - 2018Contours.....National Elevation Dataset, 2004 - 2008Boundaries.....Multiple sources; see metadata file 2016 - 2017Wetlands.....FWSNational WetlandsInventory1983