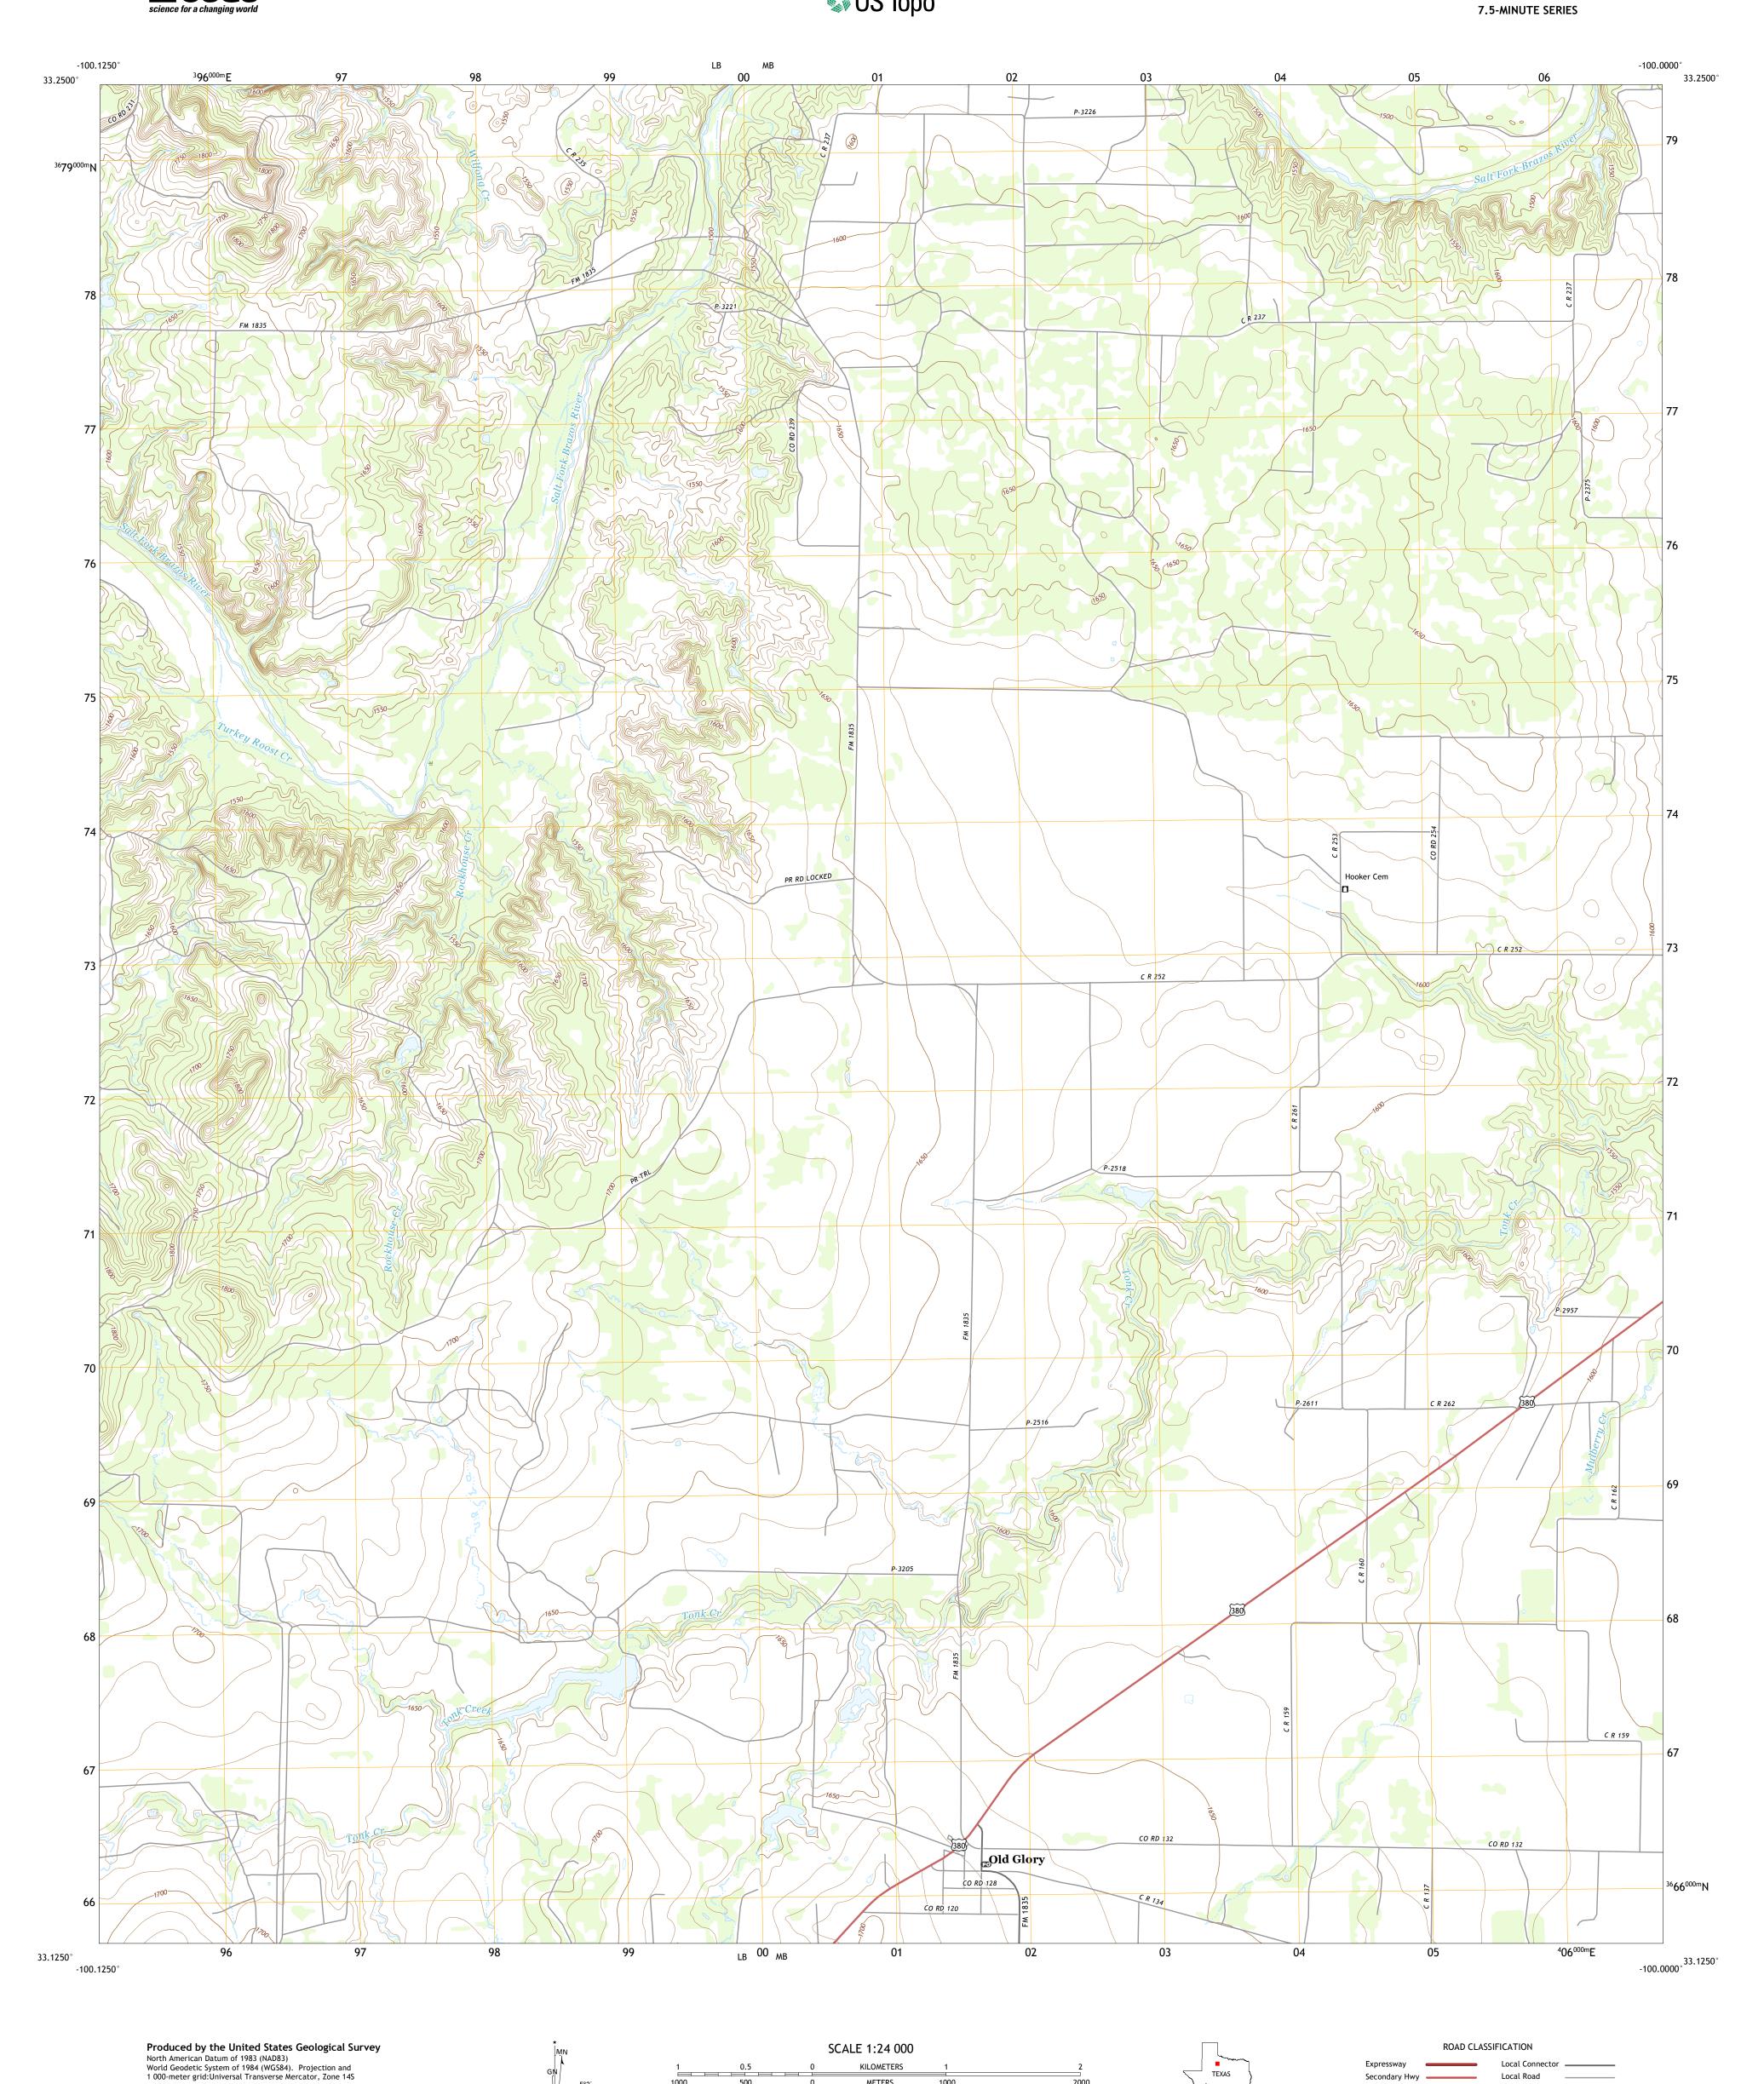

This map is not a legal document. Boundaries may be generalized for this map scale. Private lands within government reservations may not be shown. Obtain permission before

..FWS National Wetlands Inventory 1983 - 1984

UTM GRID AND 2019 MAGNETIC NORTH DECLINATION AT CENTER OF SHEET

MB

LB

Grid Zone Designation 14S

entering private lands.

Hydrography..... Contours....

Imagery.... Roads..... Names.....

Boundaries...

KILOMETERS

METERS

MILES

4000 5000

FEET

CONTOUR INTERVAL 10 FEET NORTH AMERICAN VERTICAL DATUM OF 1988

This map was produced to conform with the National Geospatial Program US Topo Product Standard, 2011. A metadata file associated with this product is draft version 0.6.18

Local Road

State Route

4WD

US Route

OLD GLORY, TX

2019

Secondary Hwy

Interstate Route

Ramp

QUADRANGLE LOCATION

ADJOINING QUADRANGLES

1 Kiowa Peak SW

2 Kiowa Peak 3 Jud 4 Aspermont 5 Rule

6 Aspermont Lake 7 Frog Mountain

8 Sagerton